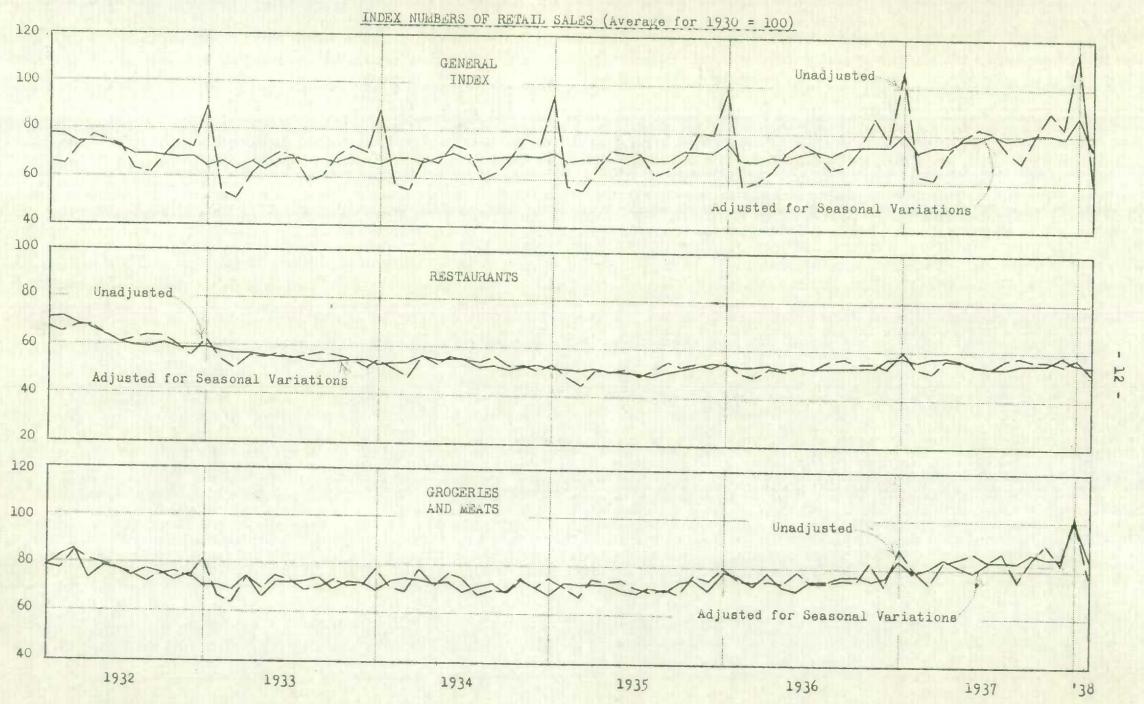

#### RETAIL SALES IN CANADA, JANUARY, 1938

(Indexes of Value)

The value of Canadian retail sales declined slightly during January compared with January, 1937. The unadjusted general index, based on monthly returns from 308 firms in 13 lines of business, was 61.5 for January, 1930, and 62.0 for January, 1937, a decrease of 2.1 per cent.

When adjustments are made for differences in the number of working days and for seasonal variations, average daily sales during January registered 2.0 per cent higher than for the same month a year ago. The adjusted index numbers were 75.3 and 73.8 for January, 1938, and January, 1937, respectively.

Unadjusted index numbers indicate improvement over last January for three out of thirteen kinds of business covered. Hardware store sales gained 15.1 per cent; women's clothing, 4.2 per cent, and music and radio, 3.9 per cent. Declines shown for the other groups were small, ranging from 1.0 per cent for department stores to 9.1 per cent for candy stores.

#### Index Numbers of Grocery and Meat Store Sales by Economic Divisions

A 3.4 per cent decline in grocery and meat store sales for Canada was shown for January compared with January a year ago. The general downward trend was reversed in Alberta, where a gain of 0.9 per cent was recorded. Manitoba sales decreased 16.3 per cent; British Columbia figures were down 11.1 per cent, while a 10.0 per cent drop was shown for Saskatchewan. Smaller percentage decreases were shown for Quebec and Ontario, where sales totals were 3.1 per cent and 2.0 per cent lower than for January, 1937.