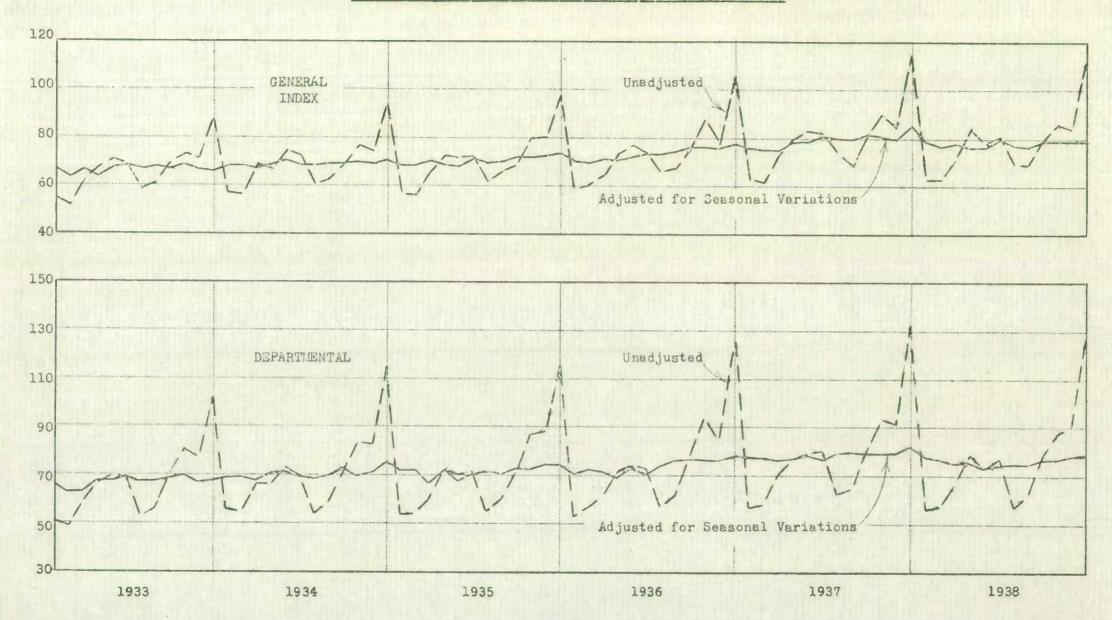

# Table of Contents

0013 1.8.

3

|     |                                                                                                                                                                                                                                                                                                                                                                                                           | Page  |
|-----|-----------------------------------------------------------------------------------------------------------------------------------------------------------------------------------------------------------------------------------------------------------------------------------------------------------------------------------------------------------------------------------------------------------|-------|
| 1.  | Summary of Retail Sales in Canada                                                                                                                                                                                                                                                                                                                                                                         | 1     |
| 2.  | Comparison of Retail Sales in Canada, for 1937 and 1938<br>by Kinds of Business                                                                                                                                                                                                                                                                                                                           | 2     |
| 3.  | Index Numbers of Retail Sales in Canada<br>(Unadjusted and Adjusted for Seasonal Variations)<br>(a) Boot and Shoe Stores<br>(b) Candy Stores<br>(c) Men's Clothing Stores<br>(d) Momen's Clothing Stores<br>(e) Department Stores<br>(f) Drug Stores<br>(g) Furniture Stores<br>(h) Grocery and Meat Stores<br>(i) Hardware Stores<br>(j) Music and Radio Stores<br>(k) Restaurants<br>(l) Variety Stores | 3 - 5 |
| 4.  | Index Numbers of Men's Clothing Store Sales,<br>by Economic Divisions                                                                                                                                                                                                                                                                                                                                     | 6     |
| 5.  | Index Numbers of Women's Clothing Store Sales,<br>by Economic Divisions                                                                                                                                                                                                                                                                                                                                   | 6     |
| 6.  | Index Numbers of Grocery and Meat Store Sales,<br>by Economic Divisions                                                                                                                                                                                                                                                                                                                                   | 6     |
| 7.  | Index Numbers of Variety Store Sales,<br>by Economic Divisions                                                                                                                                                                                                                                                                                                                                            | 6     |
| 8.  | Index Numbers of Department Store Sales,<br>by Economic Divisions                                                                                                                                                                                                                                                                                                                                         | 7     |
| 9.  | Index Numbers of Hardware Store Sales, by<br>Economic Divisions                                                                                                                                                                                                                                                                                                                                           | 7     |
| 10. | Index Numbers of Music and Radio Store Sales,<br>by Economic Divisions                                                                                                                                                                                                                                                                                                                                    | 7     |
| .1. | Department Store Sales in Canada by Selected Departments,<br>November, 1937, and November, 1938 - Revised                                                                                                                                                                                                                                                                                                 | 8     |
| .2. | Department Store Sales in Canada, by Selected Departments,<br>December, 1937, and December, 1938                                                                                                                                                                                                                                                                                                          | 9     |
| .3. | Charts                                                                                                                                                                                                                                                                                                                                                                                                    | 10    |
|     | Chart No. 1 - General Index of Retail<br>Sales in Canada                                                                                                                                                                                                                                                                                                                                                  |       |
|     | Chant No. 2. Tuden of Departure Ch                                                                                                                                                                                                                                                                                                                                                                        |       |

 Dominion Statistician:
 R. H. Coats, LL.D., F.R.S.C., F.S.S. (Hon.) Herbert Marshall, B.A., F.S.S.

 Statistician:
 A. C. Steedman, B.A.

1

MONTHLY INDEXES OF RETAIL SALES IN CANADA, DECEMBER, 1938

Dollar value of retail sales for stores dealing in foods, clothing and household requirements averaged 36 per cent higher in December than in November and stood within one per cent of the amount recorded for December, 1937. After making allowance for differences in number of business days in various months the gain from November was about on a par with the normal seasonal expansion for this time of year and reflects the impetus given to retail purchasing by the Christmas trade. The only slightly unfavorable comparison with December, 1937 must be attributed in part to the fact that there was one more Saturday for shopping before Christmas in December, 1938 than in the preceding year. Average daily sales, in the calculation of which account is taken not only of the number of business days but also of the relative sales importance of different days of the week, averaged 8 per cent lower in December, 1938 than in the corresponding month of the previous year. This decline is partly the result of the somewhat lower level of consumer purchasing evident in 1938, partly a reflection of the exceptionally brisk Christmas trade in December, 1937, with which the comparison is made and is to some extent the result of declines in the shoe and clothing trades due to the unseasonable weather which extended into the month of December, 1938. The general index of retail sales, unadjusted for number of business days or for seasonal variations stands at 114.0 for December, 1938, 84.1 for November and 115.0 for December, 1937.

Retail trade in Canada for the year 1938 was maintained at a level only slightly below that of 1937. Following the high peak in December, 1937 there was a falling off in sales until the months of April and May when the seasonally adjusted composite index for the 12 lines of business included in the survey stood four per cent below the 1937 average. Substantial improvement in June was followed by a drop in July and August. A gain in September has been maintained, the general index adjusted for seasonal variations moving horizontally until the end of the year with the result that dollar sales for the twelve lines of business included in the index stand only 2 per cent below the 1937 average.