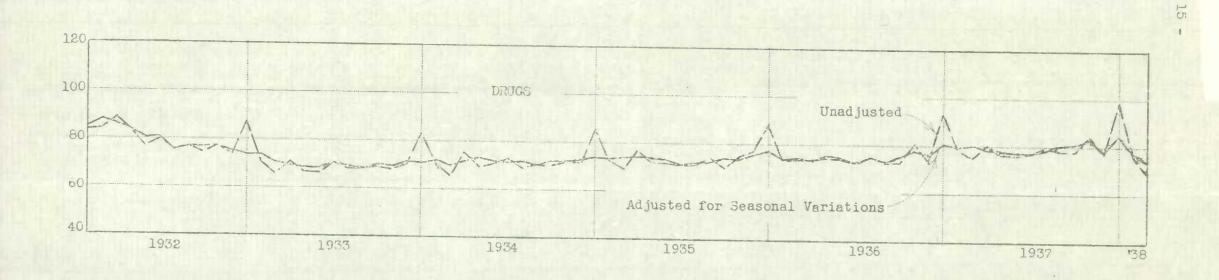

Results for individual lines of business reveal substantial increases over February last year for two groups, declines for eight groups and changes of less than one per cent for three. Hardware store sales were up by 12 per cent and grocery and meat store sales were up by 7 per cent. Decreases below February a year ago were as follows: music and radio stores, 11 per cent; boot and shoe stores, 9 per cent; daug stores, 9 per cent; men's clothing stores, 7 per cent; furniture stores, 7 per cent; candy stores, 6 per cent; restaurants, 3 per cent; and department stores, 3 per cent. Minor changes from last year were reported for women's clothing, dyers and cleaners, and variety stores.

The following departments reported declines from February, 1937: food and kindred products, 2 per cent; furniture, 2 per cent; hardware and kitchen utensils, 2 per cent; hosiery and gloves, 2 per cent; total women's and children's apparel, 1 per cent; and smallwares, less than 1 per cent. Decreases were also noted for the following: radios, musical instruments and supplies, 13 per cent; shoes and other footwear, 7 per cent; millinery, 5 per cent; lingerie and corsets, 5 per cent; men's and boys' clothing, 4 per cent; piece goods, 4 per cent; and drugs and toilet articles, 3 per cent.