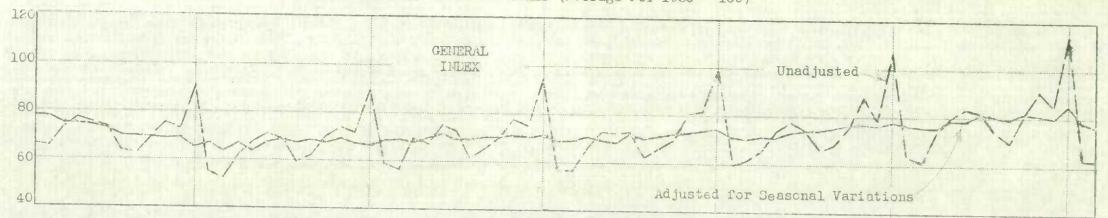

### RETAIL SALES IN CANADA, FEBRUARY, 1978 (Indexes of Value)

Dollar volume of retail sales averaged 1 per cent greater in February this year than last according to index numbers of retail sales compiled by the Internal Trade Branch of the Bureau of Statistics. The composite index for the 13 lines of business included in the survey stood at 62.1 for February, 1938, compared with 62.4 for January and 61.7 for February, 1937.

The slight decrease from January was contra-seasonal, the index, when adjusted for differences in number of business days and normal seasonal variations, declining to 76.1 for February compared with 78.2 for the preceding month. The gain in February this year compared with last partially offsets the 2 per cent decrease in the corresponding January comparison with the result that sales for the first two months of the current year were less than 1 per cent lower than for the same period in 1937.