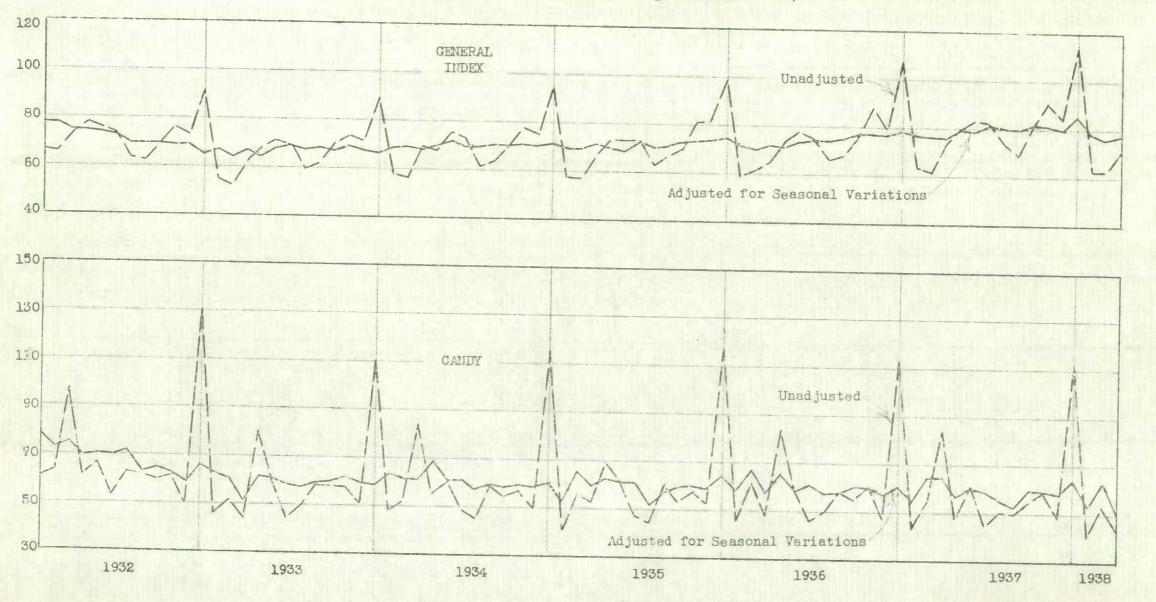

# RETAIL SALES IN CANADA, MARCH, 1938 (Indexes of Value)

Retail sales in Canada gained 15 per cent in March over February, but were 3 per cent lower than in March a year ago according to calculations based on returns secured from a representative number of retail firms in 13 different lines of business. The general index on the base 1930 equals 100 was 71.8 for March, 1938, 62.4 for February and 73.7 for March, 1937.

The 3 per cent decline from March, 1937, is due to the fact that Easter fell as early as March 28 last year, concentrating Easter business entirely in March. The holiday occurred on April 17 this year with the result that the larger part of the Easter buying was done in April. On making allowance for differences in number of business days, for normal seasonal variations and on making a further somewhat arbitrary adjustment for the changing date of Easter, sales for March, 1937, compare favourably with the volume of business done a year ago. The adjusted general index of sales stands at 77.9 for March, 1938, 76.4 for February, 78.2 for January, and 75.7 for March, 1937.

Two out of the thirteen lines of business indicated improvement over March a year ago. Grocery and meat sales and hardware store sales advanced 6 per cent and 2 per cent respectively. These lines are less affected by the Easter trade than are most others included in this survey. On the other hand, candy store sales declined 49 per cent below March, 1937. Furniture store sales were down by 16 per cent. Variety store sales declined 12 per cent; men's clothing, 12 per cent; women's clothing, 8 per cent; dyers and cleaners, 8 per cent; boots and shoes, 7 per cent; departmental, 6 per cent; music and radio, 5 per cent; restaurants, 4 per cent; and drugs, 2 per cent.