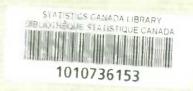

Two out of the thirteen lines of business indicated improvement over March a year ago. Grocery and meat sales and hardware store sales advanced 6 per cent and 2 per cent respectively. These lines are less affected by the Easter trade than are most others included in this survey. On the other hand, candy store sales declined 49 per cent below March, 1937. Furniture store sales were down by 16 per cent. Variety store sales declined 12 per cent; men's clothing, 12 per cent; women's clothing, 8 per cent; dyers and cleaners, 8 per cent; boots and shoes, 7 per cent; departmental, 6 per cent; music and radio, 5 per cent; restaurants, 4 per cent; and drugs, 2 per cent.

# INDEX NUMBERS OF RETAIL SALES - (AVERAGE FOR 1930 = 100)

A. Unadjusted. B. Corrected for Number of Business Days. C. Adjusted for Number of Business Days and Seasonal Variations.

|                                                                                                                         |                                                              | neral In<br>961 Firm                                                  |                                                                        |                                                                       | ts and S                                                              |                                                                        | (                                                                     | Candy<br>8 Chains                                                     | )                                                                      | Men's                                                                  | Clothin<br>355 Firm                                                   | g (a)                                                                  | Women'                                                                | s Clothi<br>234 Firms                                                 | ng (b)                                                         |
|-------------------------------------------------------------------------------------------------------------------------|--------------------------------------------------------------|-----------------------------------------------------------------------|------------------------------------------------------------------------|-----------------------------------------------------------------------|-----------------------------------------------------------------------|------------------------------------------------------------------------|-----------------------------------------------------------------------|-----------------------------------------------------------------------|------------------------------------------------------------------------|------------------------------------------------------------------------|-----------------------------------------------------------------------|------------------------------------------------------------------------|-----------------------------------------------------------------------|-----------------------------------------------------------------------|----------------------------------------------------------------|
| Gear and Month                                                                                                          | A                                                            | В                                                                     | С                                                                      | A                                                                     | В                                                                     | C                                                                      | A                                                                     | В                                                                     | C                                                                      | A                                                                      | В                                                                     | С                                                                      | A                                                                     | В                                                                     |                                                                |
| March, 1929 March, 1930 March, 1931 March, 1932 March, 1933 March, 1934 March, 1935 March, 1936 March, 1937 March, 1938 | 94.7<br>87.2<br>73.1<br>62.1<br>69.3<br>66.2<br>65.2<br>73.7 | 108.8<br>91.4<br>87.3<br>73.1<br>59.6<br>66.3<br>63.2<br>65.3<br>74.2 | 111.0<br>102.7<br>93.9<br>74.6<br>66.9<br>67.6<br>71.0<br>71.8<br>75.7 | 137.9<br>89.6<br>76.2<br>64.3<br>45.7<br>73.8<br>61.2<br>61.4<br>62.8 | 133.7<br>84.4<br>76.5<br>64.8<br>44.3<br>69.4<br>57.6<br>61.7<br>63.3 | 152.0<br>114.0<br>95.6<br>73.7<br>59.9<br>78.9<br>77.9<br>79.1<br>71.9 | 149.5<br>92.4<br>68.3<br>99.0<br>44.0<br>84.2<br>52.2<br>47.5<br>85.3 | 144.2<br>89.8<br>70.1<br>98.0<br>43.1<br>78.8<br>50.3<br>48.7<br>84.7 | 110.9<br>105.7<br>82.4<br>75.4<br>50.8<br>60.6<br>59.2<br>57.2<br>65.2 | 162.5<br>102.1<br>77.4<br>56.0<br>49.7<br>63.1<br>53.2<br>53.6<br>64.3 | 158.9<br>97.6<br>78.1<br>56.5<br>47.7<br>59.8<br>50.1<br>54.0<br>65.3 | 158.9<br>125.1<br>87.7<br>56.5<br>61.2<br>59.8<br>64.2<br>69.2<br>75.1 | 113.1<br>87.9<br>77.0<br>63.3<br>46.7<br>59.0<br>51.6<br>49.3<br>58.6 | 110.5<br>83.9<br>77.6<br>63.7<br>44.7<br>55.9<br>48.5<br>49.6<br>59.4 | 120.1<br>110.4<br>92.4<br>69.2<br>58.8<br>60.8<br>63.9<br>55.8 |
| 937<br>April                                                                                                            | 71.8                                                         | 69.3<br>79.3                                                          | 77.9                                                                   | 58.7                                                                  | 57.4<br>80.9                                                          | 77.6                                                                   | 43.4                                                                  | 42.9                                                                  | 50.5                                                                   | 56.4                                                                   | 54.7                                                                  | 70.1                                                                   | 53.7                                                                  | 52.0                                                                  | 66.8<br>58.4                                                   |
| May June July August                                                                                                    | 83.7<br>82.4<br>74.2<br>69.4                                 | 82.9<br>82.3<br>70.7<br>69.5                                          | 78.9<br>81.5<br>80.4<br>79.9                                           | 97.7<br>113.1<br>81.0<br>59.2                                         | 94.8<br>114.0<br>76.3<br>59.4                                         | 81.0<br>85.7<br>74.8<br>71.6                                           | 47.7<br>62.0<br>44.9<br>50.8<br>50.1                                  | 48.4<br>60.3<br>45.8<br>47.5<br>51.3                                  | 56.9<br>61.5<br>59.5<br>55.9<br>52.4                                   | 77.5<br>80.4<br>81.5<br>67.2                                           | 76.6<br>78.6<br>81.5<br>63.2                                          | 75.1<br>76.3<br>76.9<br>78.1                                           | 74.9<br>67.3<br>71.0<br>56.8                                          | 74.0<br>65.7<br>70.9<br>53.4                                          | 59.2<br>61.4<br>62.8<br>62.8                                   |
| September October November December                                                                                     | 81.7<br>91.2<br>84.6<br>115.0                                | 83.4<br>87.1<br>84.7<br>117.5                                         | 81.8<br>81.4<br>79.9<br>85.8 (f)                                       | 82.8<br>87.8<br>72.4<br>129.2                                         | 85.5<br>82.7<br>72.8<br>137.3                                         | 88.2<br>85.2<br>67.4<br>97.4                                           | 55.2<br>59.3<br>49.2<br>113.1                                         | 56.1<br>57.1<br>50.4<br>120.6                                         | 60.3<br>60.1<br>58.5<br>64.8                                           | 56.0<br>76.7<br>102.1<br>92.3<br>124.6                                 | 56.4<br>78.2<br>96.1<br>93.0<br>129.7                                 | 77.3<br>78.2<br>76.9<br>75.6<br>78.1                                   | 44.0<br>59.8<br>83.1<br>69.0<br>94.3                                  | 44.3<br>60.9<br>78.1<br>69.4                                          | 63.3<br>62.8<br>63.5<br>62.5                                   |
| 938<br>January                                                                                                          | 62.4                                                         | 64.1                                                                  | 78.2                                                                   | 45.3                                                                  | 46.6                                                                  | 70.6                                                                   | 40.9                                                                  | 20 n                                                                  | 57.0                                                                   |                                                                        |                                                                       |                                                                        |                                                                       | 98.0                                                                  | 63.2                                                           |
| February                                                                                                                | 62.4                                                         | 66.5<br>69.3                                                          | 76.4<br>77.9                                                           | 39.4<br>58.7                                                          | 41.9                                                                  | 65.4(f)<br>77.6                                                        | 54.1<br>43.4                                                          | 39.7<br>58.7<br>42.9                                                  | 53.0<br>63.8(f)<br>50.5                                                | 54.9<br>43.1<br>56.4                                                   | 56.9<br>45.8<br>54.7                                                  | 80.2(f)<br>72.7<br>70.1                                                | 43.7<br>36.9                                                          | 45.2<br>39.1                                                          | 68.5                                                           |
| March, 1938<br>March, 1937                                                                                              | - 2.6                                                        | - 6.6                                                                 | + 2.9                                                                  | - 6.5                                                                 | - 9.3                                                                 | + 7.9                                                                  | -49.1                                                                 | -49.4                                                                 | -22.5                                                                  | -12.3                                                                  | -16.2                                                                 | - 6.7                                                                  | 53.7<br>- 8.4                                                         | 52:0                                                                  | 58:                                                            |