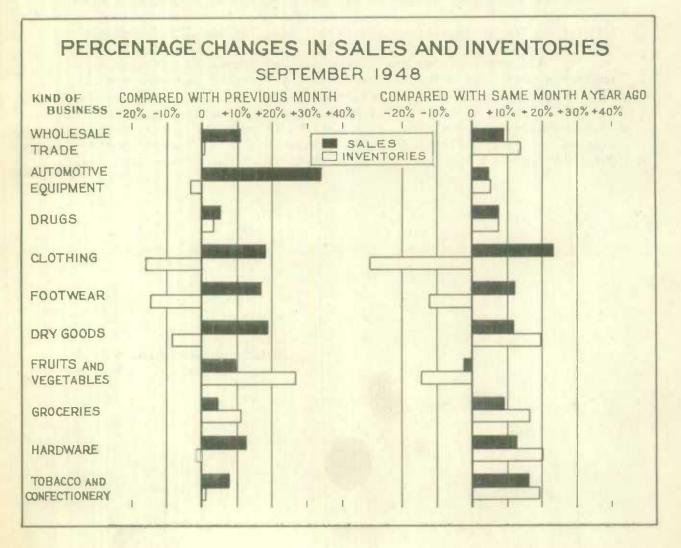

#### Wholesale Sales Reach New High in September

Who lessle sales in September rose to a new high 9% above the dollar volume for September, 1947 and 11% above August, 1945 according to statements submitted by 390 who lesalers representing nine lines of trade. The cumulative gain for the year to date compared with the corresponding period of 1947 was raised to 5% with the September increase. The general unadjusted index (on the base, average for 1935-1939=100) reached the all-time high of 325.9 compared with 301.7 for September, 1947 and 297.2 for August, 1945.

By regions, the largest increase over September a year ago was recorded for the Prairie Provinces where dollar sales of wholesalers were up 14%. Ontario, Quebec and British Columbia followed with gains of 5%, 7% and 5% respectively while in the Maritime Provinces, sales were 4% above last year.

#### Upward Trend in Sales Continues

September increases exceeded the cumulative gain for the year to date in all trades except drugs while in four trades, automotive equipment, clothing, dry goods, and hardware, dollar sales in the month of September surpassed all previous figures.

The increase of 23% over September, 1947 registered by clothing wholesalers was the largest of the month, sales of tobacco and confectionery wholesalers following with a gain of 16%. September sales by wholesalers of hardware were 13% above September, 1947, while footwear and dry goods wholesalers' sales increased 12%. Grocers' sales were up 9% and drugs, 7%. Wholesalers of automotive equipment reported an increase of 5% over the already high volume of 1947.

Fruit and vegetable dealers' sales for Canada showed a smaller drop from 1947 than has been recorded so far this year, but the results varied by regions. A gain of 7% in the Western Provinces partially offset declines of 20% in the Maritimes and Quebec combined and of 8% in Ontario, resulting in a drop of only 2% for Canada as a whole.

# Stocks Continue Below 1947 in Three Trades.

The value of stocks held by wholesalers in the nine trades combined at the end of September was 14% higher than at the same date a year ago but clothing, fruit and vegetable and footwear wholesalers reported decreases in value of stocks of 29%, 14% and 12% respectively.

All other trades showed substantial increases in value of inventories compared with last year. Wholesalers of hardware and dry goods reported stocks on hand valued 20% higher than at September 30, 1947, while gains of 19% and 16% were recorded by tobacco and confectionery and grocery wholesalers. A gain of 7% in value of stocks was registered for drug wholesalers while stocks on hand in the automotive equipment trade were valued 5% higher than at the same date last year.