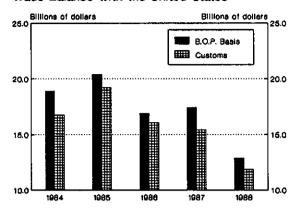

#### **Customs Basis Statistics**

Following reconciliation of statistics of international merchandise trade data between Canada and the United States for 1988, Canadian exports to the United States, on a customs basis corrected for undercoverage of exports, differences in definition of trade, valuation and transportation charges, totalled \$101.0 billion, a 4.9% increase over last year. This is the largest increase in exports since 1985. Imports for their part totalled \$88.1 billion, a rise of 11.2% over 1987. As such, the balance as recognized by Statistics Canada and the U.S. Bureau of the Census is \$12.9 billion, a decline from last year's total of 24%, due to the larger increase in imports over exports.

#### Trade Balance with the United States

Reconciled year-to-date merchandise trade statistics are published on a quarterly basis. It should be noted that the starting point for the reconciliation program is raw, customs data. A number of adjustments for non-response, transportation charges, definition of trade and valuation are then applied to obtain reconciled trade data between Canada and the United States. These reconciliation adjustments then become part of the balance of payments adjustments.

Table 2A
Reconciled merchandise trade between Canada and the United States

|                                 | 1984     | 1985     | 1986        | 1987     | 1988      |
|---------------------------------|----------|----------|-------------|----------|-----------|
| ixports:                        |          |          | \$ millions |          |           |
| Customs Basis Published total * | 85,231.6 | 93,190.0 | 93,392.2    | 94,799.6 | 100,822.4 |
| Reconciliation Adjustments      | 1,645.3  | 1,851.0  | 2,330.8     | 1,488.7  | 227.4     |
| Reconciled Basis                | 86,876.9 | 95,041.0 | 95,723.0    | 96,288.3 | 101,049.8 |
| Other B.O.P. Adjustments        | -2,061.1 | -1,247.2 | -2,400.0    | 293.1    | -493.6    |
| B.O.P. Basis                    | 84,815.8 | 93,793.8 | 93,323.0    | 96,581.4 | 100,556.2 |
| nports:                         |          |          |             |          |           |
| Customs Basis Published total * | 69,107.2 | 74,599.0 | 77,581.5    | 79,533.0 | 89,186.1  |
| Reconciliation Adjustments      | -2,233.5 | -1,055.0 | -293.5      | -254.5   | -1064.5   |
| Reconciled basis                | 66,873.7 | 73,544.0 | 77,288.0    | 79,278.5 | 88,121.6  |
| Other B.O.P. Adjustments        | -980.9   | -137.6   | -880.9      | -124.7   | -434.3    |
| B.O.P. Basis                    | 65,892.8 | 73,406.4 | 76,407.1    | 79,153.8 | 87,687.3  |
| Salance:                        |          |          |             |          |           |
| Reconciled Basis                | 20,003.2 | 21,497.0 | 18,435.0    | 17,009.8 | 12,928.2  |
| B.O.P. Basis                    | 18,923.0 | 20,387.4 | 16,915.9    | 17,427.6 | 12.868.9  |