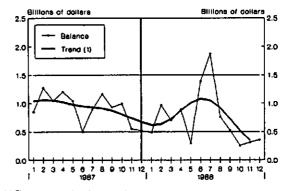

#### Merchandise Trade

(1) The short-term trend represents a weighted average of the data.

As a result of these movements in exports and imports, the international merchandise trade balance in December showed a surplus of \$361 million. This is the third consecutive month in which the surplus has fallen below the \$500 million mark. After peaking at \$1.9 billion in July, the surplus fell sharply after August, before recovering slightly at the end of the year.

#### Trade balance

(1) The short-term trend represents a weighted average of the data.