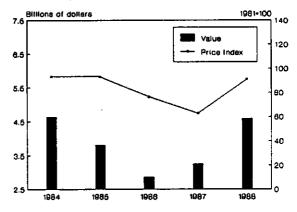

Imports of Crude Petroleum Market Shares By Principal Trading Areas

furniture and accessories (+\$293 million).

Imports of energy products totalled \$5.3 billion in 1988, a decrease of \$623 million from the previous year. More than 42% of this decrease is attributable to a reduction in imports of crude petroleum from "Other countries". Purchases of crude petroleum from the Common Market decreased slightly (-3.3%), due to an overall decline of 10.5%. Since 1984, imports of crude petroleum from E.E.C. countries have continued to increase rapidly, and their market share has risen from 14.8% in 1984 to 58.8% in 1988. The drop in petroleum imports coincided with a sustained decline in prices. According to the Laspeyres price index for imports, crude petroleum prices in 1988 were at their lowest level in the past ten years.