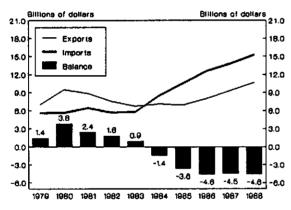

As a result of these movements, Canada's trade surplus totalled \$8.8 billion in 1988, a decrease of \$2.2 billion from 1987. Canada's trade surplus thus fell below the 1986 level of \$9.8 billion. It should be noted that Canada's trade surplus reached a peak of \$19.8 billion in 1984. The trade deficit in finished goods alone totalled \$1.9 billion, as a result of major increases in imports of machinery and equipment.

Trade in automotive products remains the most important sector of Canada's international trade and represents slightly more than a quarter of the total value of transactions.

The automotive trade surplus totalled \$2.4 billion for 1988, compared to the \$523 million deficit recorded in 1987. However, this surplus is below the \$3.7 billion record set in 1984.