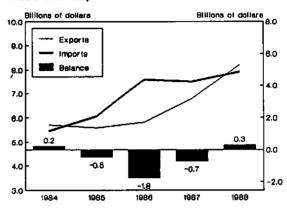

Trade in automotive products remains the most important sector of Canada's international trade and represents slightly more than a quarter of the total value of transactions.

The automotive trade surplus totalled \$2.4 billion for 1988, compared to the \$523 million deficit recorded in 1987. However, this surplus is below the \$3.7 billion record set in 1984.

#### **Trading Partners**

Exports to the United States showed a slight increase of +4.1%, while market share declined from 76.6% in 1987 to 74.0% in 1988. Imports from the United States increased \$8.5 billion in 1988 to total \$87.7 billion, resulting in a surplus of \$12.9 billion.

Canada has been running a deficit with the E.E.C. countries for the past four years, with this year's deficit totalling \$4.6 billion, a slight increase from 1987. The increase in imports of crude petroleum from these countries in recent years, as well as the rise in aircraft imports in 1988, partially explains this increase in the deficit.