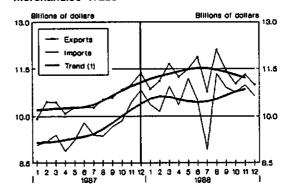

#### **Monthly Summary**

Preliminary data, adjusted for seasonal fluctuations, indicate that exports declined 2.7% in December from the revised level for the previous month. This decline lowered the total value of exports to \$11.0 billion, down from the average monthly level of \$11.3 billion for 1988 as a whole. After peaking in August 1988 at \$12.1 billion, exports declined in subsequent months, fluctuating around the \$11.0 billion mark. The December decrease was attributable primarily to lower exports of manufactured goods, which are generally more sensitive to exchange rate fluctuations. Exports of automotive products in particular, down almost \$160 million, contributed largely to the drop in the December total.

Imports, on the other hand, were down 3.2% from the revised level for November to \$10.7 billion. In November, imports had risen 2.0% following two consecutive declines in September (-3.9%) and October (-1.3%). The decrease recorded in December was reflected in the majority of categories observed, although it was more pronounced in the finished products sector, particularly automotive products and machinery and equipment. The drop in machinery and equipment imports in December is not alarming at this point, since this category was very active throughout 1988, averaging over \$3.3 billion a month compared to \$2.7 billion in 1987. This series is generally considered to reflect business investment and the strength of total demand in Canada.

#### Merchandise Trade

(1) The short-term trend represents a weighted average of the data.

As a result of these movements in exports and imports, the international merchandise trade balance in December showed a surplus of \$361 million. This is the third consecutive month in which the surplus has fallen below the \$500 million mark. After peaking at \$1.9 billion in July, the surplus fell sharply after August, before recovering slightly at the end of the year.