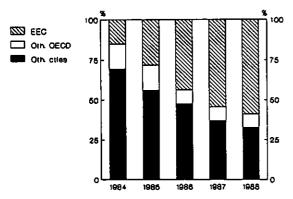

Imports of Crude Petroleum Market Shares By Principal Trading Areas

furniture and accessories (+\$293 million).

Imports of energy products totalled \$5.3 billion in 1988, a decrease of \$623 million from the previous year. More than 42% of this decrease is attributable to a reduction in imports of crude petroleum from "Other countries". Purchases of crude petroleum from the Common Market decreased slightly (-3.3%), due to an overall decline of 10.5%. Since 1984, imports of crude petroleum from E.E.C. countries have continued to increase rapidly, and their market share has risen from 14.8% in 1984 to 58.8% in 1988. The drop in petroleum imports coincided with a sustained decline in prices. According to the Laspeyres price index for imports, crude petroleum prices in 1988 were at their lowest level in the past ten years.