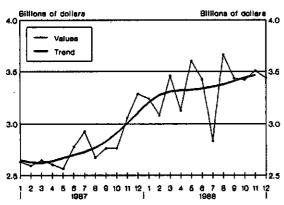

#### Merchandise Trade

Exports of aluminum and precious metals increased \$741 million and \$557 million respectively. The strong performance of these sectors in 1988 was accompanied by higher prices.

Exports of wheat increased by \$1.3 billion in 1988, in large part due to an increase in price. It should be noted that the grain crop was down 30% in 1988, as a result of the drought which ravaged Western Canada.

#### Wheat Exports

Total exports of wood pulp and newsprint rose \$2.2 billion. Producers of wood pulp benefitted in 1988 from price increases and low inventory levels. The expansion and construction of more than 42 plants throughout the world, which should be in full production in the 1990's, attest to the recovery in this sector.