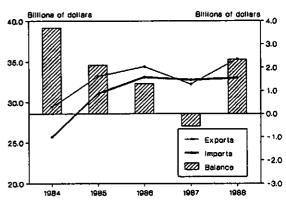

Trade in automotive products remains the most important sector of Canada's international trade and represents slightly more than a quarter of the total value of transactions.

The automotive trade surplus totalled \$2.4 billion for 1988, compared to the \$523 million deficit recorded in 1987. However, this surplus is below the \$3.7 billion record set in 1984.