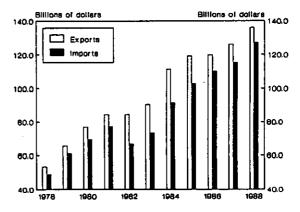

#### Summary of 1988 Results

Exports rose \$9.8 billion to total \$136.0 billion. This increase was reflected primarily in exports of automotive products, which posted a gain of \$3.1 billion, and industrial goods, which rose \$4.3 billion.

Imports rose \$12.0 billion to reach a cumulative total of \$127.1 billion. The categories which contributed the most to the growth in imports in 1988 were machinery and equipment, up \$6.9 billion, and industrial goods.

As a result of these movements, Canada's trade surplus totalled \$8.8 billion in 1988, a decrease of \$2.2 billion from 1987. Canada's trade surplus thus fell below the 1986 level of \$9.8 billion. It should be noted that Canada's trade surplus reached a peak of \$19.8 billion in 1984. The trade deficit in finished goods alone totalled \$1.9 billion, as a result of major increases in imports of machinery and equipment.