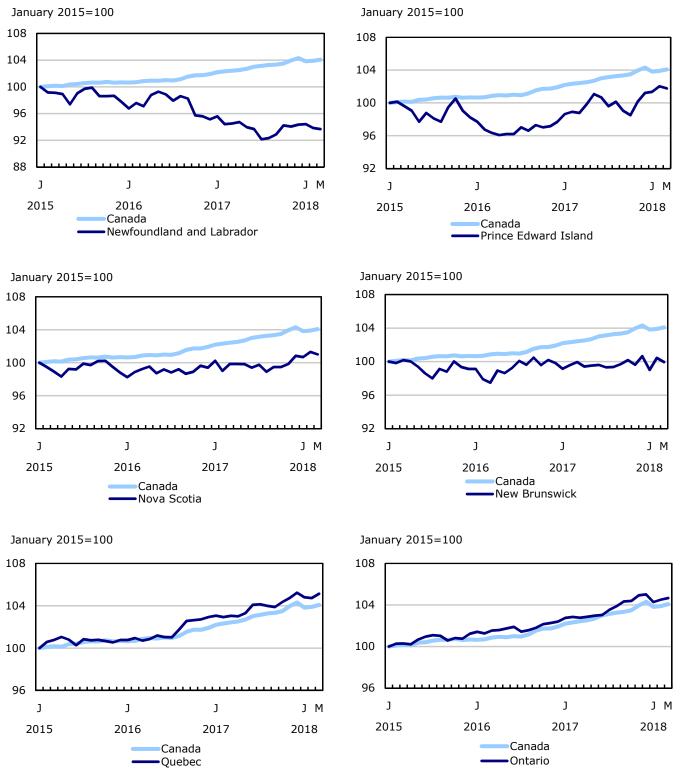

Chart 5
Employment indexes by industry, Canada, seasonally adjusted

Chart 6
Employment indexes by province, Canada, seasonally adjusted

Chart 7
Employment indexes by province, Canada, seasonally adjusted

<sup>3.</sup> Also referred to as "Natural resources".

Table 3 Labour force characteristics by province, seasonally adjusted

|                                           |                  |                  |              |               | Change from      |                      | Per           | cent change      |                   |
|-------------------------------------------|------------------|------------------|--------------|---------------|------------------|----------------------|---------------|------------------|-------------------|
|                                           | February<br>2018 | March<br>2018    | S.E.1        | last<br>month | last<br>December | twelve<br>months ago | last<br>month | last<br>December | twelve months ago |
|                                           |                  | in th            | ousands (    | except rat    | es)              |                      |               | percent          |                   |
| Newfoundland and Labrador                 |                  |                  |              |               |                  |                      |               |                  |                   |
| Population                                | 444.7            | 444.5            |              | -0.2          | -0.6             | -1.1                 | 0.0           | -0.1             | -0.2              |
| Labour force                              | 260.3            | 260.6            | 2.0          | 0.3           | -3.4             |                      | 0.1           | -1.3             | -1.6              |
| Employment                                | 223.9            | 223.5            | 2.0          | -0.4          | -1.6             | -2.0                 | -0.2          | -0.7             | -0.9              |
| Full-time employment                      | 190.1            | 191.0            | 2.5          | 0.9           | 0.0              | -0.8                 | 0.5           | 0.0              | -0.4              |
| Part-time employment                      | 33.8             | 32.5             | 1.9          | -1.3          | -1.7             | -1.2                 | -3.8          | -5.0             | -3.6              |
| Unemployment                              | 36.4             | 37.1             | 2.0          | 0.7           | -1.8             | -2.3                 | 1.9           | -4.6             | -5.8              |
| Participation rate                        | 58.5             | 58.6             | 0.4          | 0.1           | -0.7             | -0.8                 |               |                  |                   |
| Unemployment rate                         | 14.0<br>50.3     | 14.2<br>50.3     | 0.7<br>0.5   | 0.2           | -0.5             | -0.7                 |               |                  |                   |
| Employment rate Prince Edward Island      | 50.3             | 50.3             | 0.5          | 0.0           | -0.3             | -0.3                 |               |                  |                   |
| Population                                | 124.7            | 124.8            |              | 0.1           | 0.4              | 1.8                  | 0.1           | 0.3              | 1.5               |
| Labour force                              | 83.8             | 83.8             | 0.6          | 0.0           | 1.1              | 2.7                  | 0.1           | 1.3              | 3.3               |
| Employment                                | 75.4             | 75.2             | 0.6          | -0.2          | 0.4              | 2.7                  | -0.3          | 0.5              | 3.0               |
| Full-time employment                      | 62.8             | 62.5             | 0.8          | -0.2          | -0.8             | 0.4                  | -0.5          | -1.3             | 0.6               |
| Part-time employment                      | 12.6             | 12.7             | 0.0          | 0.1           | 1.3              | 1.7                  | 0.8           | 11.4             | 15.5              |
| Unemployment                              | 8.5              | 8.6              | 0.6          | 0.1           | 0.6              | 0.5                  | 1.2           | 7.5              | 6.2               |
| Participation rate                        | 67.2             | 67.1             | 0.5          | -0.1          | 0.6              | 1.2                  |               | 7.5              |                   |
| Unemployment rate                         | 10.1             | 10.3             | 0.7          | 0.2           | 0.6              | 0.3                  |               |                  |                   |
| Employment rate                           | 60.5             | 60.3             | 0.5          | -0.2          | 0.2              | 1.0                  |               |                  |                   |
| Nova Scotia                               | 00.0             | 0010             | 0.0          | 0.2           | 0.2              | 1.0                  | •••           |                  | •••               |
| Population                                | 796.2            | 796.6            |              | 0.4           | 1.3              | 5.8                  | 0.1           | 0.2              | 0.7               |
| Labour force                              | 495.3            | 491.4            | 2.7          | -3.9          | -2.4             | -0.4                 | -0.8          | -0.5             | -0.1              |
| Employment                                | 456.3            | 455.0            | 2.7          | -1.3          | 0.8              | 5.3                  | -0.3          | 0.2              | 1.2               |
| Full-time employment                      | 375.5            | 375.1            | 3.6          | -0.4          | 5.8              | 11.4                 | -0.1          | 1.6              | 3.1               |
| Part-time employment                      | 80.8             | 79.9             | 3.3          | -0.9          | -5.0             | -6.1                 | -1.1          | -5.9             | -7.1              |
| Unemployment                              | 39.0             | 36.4             | 2.5          | -2.6          | -3.2             | -5.6                 | -6.7          | -8.1             | -13.3             |
| Participation rate                        | 62.2             | 61.7             | 0.3          | -0.5          | -0.4             | -0.5                 |               |                  |                   |
| Unemployment rate                         | 7.9              | 7.4              | 0.5          | -0.5          | -0.6             | -1.1                 |               |                  |                   |
| Employment rate                           | 57.3             | 57.1             | 0.3          | -0.2          | 0.0              | 0.2                  |               |                  |                   |
| New Brunswick                             |                  |                  |              |               |                  |                      |               |                  |                   |
| Population                                | 626.1            | 626.5            |              | 0.4           | 0.8              | 2.4                  | 0.1           | 0.1              | 0.4               |
| Labour force                              | 387.7            | 384.8            | 2.2          | -2.9          | -1.8             | -1.2                 | -0.7          | -0.5             | -0.3              |
| Employment                                | 355.8            | 354.0            | 2.2          | -1.8          | -2.5             | 0.0                  | -0.5          | -0.7             | 0.0               |
| Full-time employment                      | 305.2            | 302.5            | 2.8          | -2.7          | -2.4             | 0.5                  | -0.9          | -0.8             | 0.2               |
| Part-time employment                      | 50.6             | 51.5             | 2.3          | 0.9           | 0.0              | -0.5                 | 1.8           | 0.0              | -1.0              |
| Unemployment                              | 31.9             | 30.8             | 1.9          | -1.1          | 0.7              | -1.2                 | -3.4          | 2.3              | -3.8              |
| Participation rate                        | 61.9             | 61.4             | 0.3          | -0.5          | -0.4             | -0.4                 |               |                  |                   |
| Unemployment rate                         | 8.2              | 8.0              | 0.5          | -0.2          | 0.2              | -0.3                 |               |                  |                   |
| Employment rate                           | 56.8             | 56.5             | 0.4          | -0.3          | -0.5             | -0.2                 |               |                  |                   |
| Quebec                                    | 0.000.0          | 0.004.0          |              | 4.5           | 44.0             | 40.4                 | 0.4           | 0.0              | 0.7               |
| Population                                | 6,960.3          | 6,964.8          |              | 4.5           | 11.3             | 49.1                 | 0.1           | 0.2              |                   |
| Labour force                              | 4,517.5          | 4,531.1          | 15.2         | 13.6          | 21.0             | 54.8                 | 0.3           | 0.5              | 1.2               |
| Employment                                | 4,263.6          | 4,279.6          | 15.5         | 16.0<br>28.6  | -4.3             | 85.0                 | 0.4           | -0.1             | 2.0               |
| Full-time employment Part-time employment | 3,486.4<br>777.1 | 3,515.0<br>764.6 | 20.6<br>19.2 | -12.5         | 39.1<br>-43.5    | 149.9<br>-65.0       | 0.8<br>-1.6   | 1.1<br>-5.4      | 4.5<br>-7.8       |
| Unemployment                              | 253.9            | 251.5            | 12.9         | -12.5         | 25.4             | -30.1                | -0.9          | -5.4<br>11.2     |                   |
| Participation rate                        | 64.9             | 65.1             | 0.2          | 0.2           | 0.2              |                      |               |                  |                   |
| Unemployment rate                         | 5.6              | 5.6              | 0.2          | 0.2           | 0.6              | -0.7                 |               |                  |                   |
| Employment rate                           | 61.3             | 61.4             | 0.3          | 0.0           | -0.2             |                      |               |                  |                   |
| Ontario                                   | 01.0             | 01.4             | 0.2          | 0.1           | 0.2              | 0.7                  |               |                  |                   |
| Population                                | 11,809.7         | 11,827.4         |              | 17.7          | 55.5             | 199.0                | 0.1           | 0.5              | 1.7               |
| Labour force                              | 7,603.1          | 7,619.2          | 20.1         | 16.1          | -29.1            | 70.9                 | 0.2           | -0.4             | 0.9               |
| Employment                                | 7,188.6          | 7,013.2          | 19.6         | 10.6          | -24.6            | 129.6                | 0.1           | -0.3             | 1.8               |
| Full-time employment                      | 5,857.4          | 5,873.7          | 27.5         | 16.3          | 22.3             | 117.8                | 0.3           | 0.4              |                   |
| Part-time employment                      | 1,331.2          | 1,325.5          | 25.7         | -5.7          | -46.9            | 11.9                 | -0.4          | -3.4             |                   |
| Unemployment                              | 414.5            | 420.0            | 16.8         | 5.5           | -4.5             | -58.8                | 1.3           | -1.1             | -12.3             |
| Participation rate                        | 64.4             | 64.4             | 0.2          | 0.0           | -0.6             | -0.5                 |               |                  |                   |
| Unemployment rate                         | 5.5              | 5.5              | 0.2          | 0.0           | -0.1             | -0.8                 |               |                  |                   |
| Employment rate                           | 60.9             | 60.9             | 0.2          | 0.0           | -0.5             |                      |               |                  |                   |

Table 3 Labour force characteristics by province, seasonally adjusted

|                      | ,                |               |           |               | Change from      | n                    | Pero          | cent change      | from                 |
|----------------------|------------------|---------------|-----------|---------------|------------------|----------------------|---------------|------------------|----------------------|
|                      | February<br>2018 | March<br>2018 | S.E.1     | last<br>month | last<br>December | twelve<br>months ago | last<br>month | last<br>December | twelve<br>months ago |
|                      |                  | in th         | ousands ( | except rate   | es)              |                      |               | percent          |                      |
| Manitoba             | ,                |               |           |               |                  |                      |               |                  |                      |
| Population           | 1,020.4          | 1,021.5       |           | 1.1           | 2.6              | 12.7                 | 0.1           | 0.3              | 1.3                  |
| Labour force         | 682.2            | 685.8         | 2.6       | 3.6           | 1.3              | 7.7                  | 0.5           | 0.2              | 1.1                  |
| Employment           | 642.2            | 643.1         | 2.6       | 0.9           | -3.2             | 2.2                  | 0.1           | -0.5             | 0.3                  |
| Full-time employment | 512.5            | 512.5         | 3.6       | 0.0           | -7.5             | -7.5                 | 0.0           | -1.4             | -1.4                 |
| Part-time employment | 129.7            | 130.6         | 3.3       | 0.9           | 4.3              | 9.7                  | 0.7           | 3.4              | 8.0                  |
| Unemployment         | 40.1             | 42.6          | 2.1       | 2.5           | 4.4              | 5.4                  | 6.2           | 11.5             | 14.5                 |
| Participation rate   | 66.9             | 67.1          | 0.3       | 0.2           | -0.1             | -0.1                 |               |                  |                      |
| Unemployment rate    | 5.9              | 6.2           | 0.3       | 0.3           | 0.6              | 0.7                  |               |                  |                      |
| Employment rate      | 62.9             | 63.0          | 0.3       | 0.1           | -0.4             | -0.5                 |               |                  |                      |
| Saskatchewan         |                  |               |           |               |                  |                      |               |                  |                      |
| Population           | 881.6            | 882.6         |           | 1.0           | 2.7              | 8.3                  | 0.1           | 0.3              | 0.9                  |
| Labour force         | 600.1            | 606.1         | 2.5       | 6.0           | -2.0             | -0.5                 | 1.0           | -0.3             | -0.1                 |
| Employment           | 566.5            | 570.7         | 2.5       | 4.2           | 2.4              | 0.9                  | 0.7           | 0.4              | 0.2                  |
| Full-time employment | 465.3            | 467.4         | 3.4       | 2.1           | 5.1              | -1.8                 | 0.5           | 1.1              | -0.4                 |
| Part-time employment | 101.2            | 103.3         | 3.2       | 2.1           | -2.7             | 2.7                  | 2.1           | -2.5             | 2.7                  |
| Unemployment         | 33.6             | 35.4          | 2.1       | 1.8           | -4.4             | -1.3                 | 5.4           | -11.1            | -3.5                 |
| Participation rate   | 68.1             | 68.7          | 0.3       | 0.6           | -0.4             | -0.7                 |               |                  |                      |
| Unemployment rate    | 5.6              | 5.8           | 0.3       | 0.2           | -0.7             | -0.3                 |               |                  |                      |
| Employment rate      | 64.3             | 64.7          | 0.3       | 0.4           | 0.1              | -0.5                 |               |                  |                      |
| Alberta              |                  |               |           |               |                  |                      |               |                  |                      |
| Population           | 3,450.5          | 3,453.8       |           | 3.3           | 10.1             | 36.2                 | 0.1           | 0.3              | 1.1                  |
| Labour force         | 2,482.1          | 2,481.6       | 9.8       | -0.5          | -12.6            | -8.6                 | 0.0           | -0.5             | -0.3                 |
| Employment           | 2,316.8          | 2,325.1       | 10.1      | 8.3           | 4.7              | 40.5                 | 0.4           | 0.2              | 1.8                  |
| Full-time employment | 1,906.8          | 1,906.8       | 13.9      | 0.0           | 17.0             | 46.4                 | 0.0           | 0.9              | 2.5                  |
| Part-time employment | 410.0            | 418.3         | 12.9      | 8.3           | -12.3            | -6.0                 | 2.0           | -2.9             | -1.4                 |
| Unemployment         | 165.3            | 156.5         | 9.0       | -8.8          | -17.3            | -49.1                | -5.3          | -10.0            | -23.9                |
| Participation rate   | 71.9             | 71.9          | 0.3       | 0.0           | -0.5             | -1.0                 |               |                  |                      |
| Unemployment rate    | 6.7              | 6.3           | 0.4       | -0.4          | -0.7             | -2.0                 |               |                  |                      |
| Employment rate      | 67.1             | 67.3          | 0.3       | 0.2           | -0.1             | 0.5                  |               |                  |                      |
| British Columbia     |                  |               |           |               |                  |                      |               |                  |                      |
| Population           | 4,007.6          | 4,012.3       |           | 4.7           | 11.6             | 48.6                 | 0.1           | 0.3              | 1.2                  |
| Labour force         | 2,604.7          | 2,602.6       | 10.4      | -2.1          | -9.4             | 17.5                 | -0.1          | -0.4             | 0.7                  |
| Employment           | 2,483.4          | 2,479.5       | 10.4      | -3.9          | -12.4            | 32.7                 | -0.2          | -0.5             | 1.3                  |
| Full-time employment | 1,922.3          | 1,946.1       | 15.7      | 23.8          | -0.6             | 18.8                 | 1.2           | 0.0              | 1.0                  |
| Part-time employment | 561.1            | 533.4         | 14.6      | -27.7         | -11.7            | 13.9                 | -4.9          | -2.1             | 2.7                  |
| Unemployment         | 121.2            | 123.1         | 8.2       | 1.9           | 2.9              | -15.2                | 1.6           | 2.4              | -11.0                |
| Participation rate   | 65.0             | 64.9          | 0.3       | -0.1          | -0.4             | -0.3                 |               |                  |                      |
| Unemployment rate    | 4.7              | 4.7           | 0.3       | 0.0           | 0.1              | -0.6                 |               |                  |                      |
| Employment rate      | 62.0             | 61.8          | 0.3       | -0.2          | -0.5             | 0.1                  |               |                  |                      |