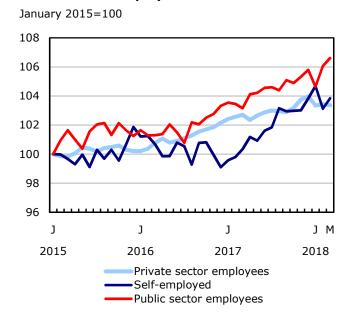

## **Charts**

Chart 1
Employment indexes, Canada, seasonally adjusted

## **Employment index**

Chart 2 Unemployment, employment, and participation rates, Canada, seasonally adjusted

Chart 3
Employment indexes by industry, Canada, seasonally adjusted

Chart 4
Employment indexes by industry, Canada, seasonally adjusted

Table 2 Employment by class of worker and industry, Canada, seasonally adjusted

|                                                     |          |          |         |       | Change from | n          | Percent change from |         |            |
|-----------------------------------------------------|----------|----------|---------|-------|-------------|------------|---------------------|---------|------------|
|                                                     | February | March    | 0.51    | last  | last        |            | last                | last    | twelve     |
|                                                     | 2018     | 2018     | S.E.1   | month | December    | months ago | month               |         | months ago |
|                                                     |          |          | in thou | sands |             |            |                     | percent |            |
| Class of worker                                     |          |          |         |       |             |            |                     |         |            |
| Employees                                           | 15,726.8 | 15,739.3 | 35.7    | 12.5  | -40.7       | 199.5      | 0.1                 | -0.3    | 1.3        |
| Self-employed <sup>2</sup>                          | 2,845.7  | 2,865.5  | 25.3    | 19.8  | 0.4         | 96.7       | 0.7                 | 0.0     | 3.5        |
| Public/private sector employees                     |          |          |         |       |             |            |                     |         |            |
| Public sector employees                             | 3,768.1  | 3,787.7  | 20.4    | 19.6  | 28.7        | 122.5      | 0.5                 | 0.8     | 3.3        |
| Private sector employees                            | 11,958.7 | 11,951.7 | 36.2    | -7.0  | -69.3       | 77.1       | -0.1                | -0.6    | 0.6        |
| Industry                                            | 18,572.5 | 18,604.8 | 29.5    | 32.3  | -40.3       | 296.2      | 0.2                 | -0.2    | 1.6        |
| Goods-producing sector                              | 3,932.7  | 3,954.4  | 16.5    | 21.7  | -4.9        | 114.9      | 0.6                 | -0.1    | 3.0        |
| Agriculture                                         | 272.2    | 280.3    | 5.4     | 8.1   | 4.4         | 3.7        | 3.0                 | 1.6     | 1.3        |
| Forestry, fishing, mining, quarrying, oil and gas   |          |          |         |       |             |            |                     |         |            |
| extraction <sup>3</sup>                             | 338.6    | 339.4    | 5.0     | 0.8   | 2.5         | 14.0       | 0.2                 | 0.7     | 4.3        |
| Utilities                                           | 134.3    | 137.2    | 2.3     | 2.9   | 8.9         | 2.7        | 2.2                 | 6.9     | 2.0        |
| Construction                                        | 1,433.9  | 1,452.2  | 11.1    | 18.3  | 3.4         | 53.5       | 1.3                 | 0.2     | 3.8        |
| Manufacturing                                       | 1,753.7  | 1,745.4  | 10.9    | -8.3  | -24.0       | 41.2       | -0.5                | -1.4    | 2.4        |
| Services-producing sector                           | 14,639.8 | 14,650.4 | 28.1    | 10.6  | -35.4       | 181.3      | 0.1                 | -0.2    | 1.3        |
| Wholesale and retail trade                          | 2,817.9  | 2,812.0  | 15.1    | -5.9  | -28.7       | 15.1       | -0.2                | -1.0    | 0.5        |
| Transportation and warehousing                      | 977.5    | 976.9    | 8.4     | -0.6  | 6.1         | 55.9       | -0.1                | 0.6     | 6.1        |
| Finance, insurance, real estate, rental and leasing | 1,166.0  | 1,165.7  | 8.9     | -0.3  | -29.9       | -4.6       | 0.0                 | -2.5    | -0.4       |
| Professional, scientific and technical services     | 1,434.9  | 1,438.7  | 11.1    | 3.8   | -24.8       | 21.6       | 0.3                 | -1.7    | 1.5        |
| Business, building and other support services       | 766.3    | 763.8    | 10.2    | -2.5  | 7.7         | -15.0      | -0.3                | 1.0     | -1.9       |
| Educational services                                | 1,299.8  | 1,308.2  | 10.6    | 8.4   | 1.0         | 36.7       | 0.6                 | 0.1     | 2.9        |
| Health care and social assistance                   | 2,394.8  | 2,400.1  | 10.9    | 5.3   | 18.6        | 39.6       | 0.2                 | 0.8     | 1.7        |
| Information, culture and recreation                 | 790.7    | 782.0    | 10.5    | -8.7  | -14.4       | -11.1      | -1.1                | -1.8    | -1.4       |
| Accommodation and food services                     | 1,222.3  | 1,224.5  | 11.7    | 2.2   | -2.2        | 15.8       | 0.2                 | -0.2    | 1.3        |
| Other services (except public administration)       | 811.6    | 808.7    | 8.4     | -2.9  | 14.9        | 25.1       | -0.4                | 1.9     | 3.2        |
| Public administration                               | 958.0    | 969.9    | 7.1     | 11.9  | 16.5        | 2.1        | 1.2                 | 1.7     | 0.2        |