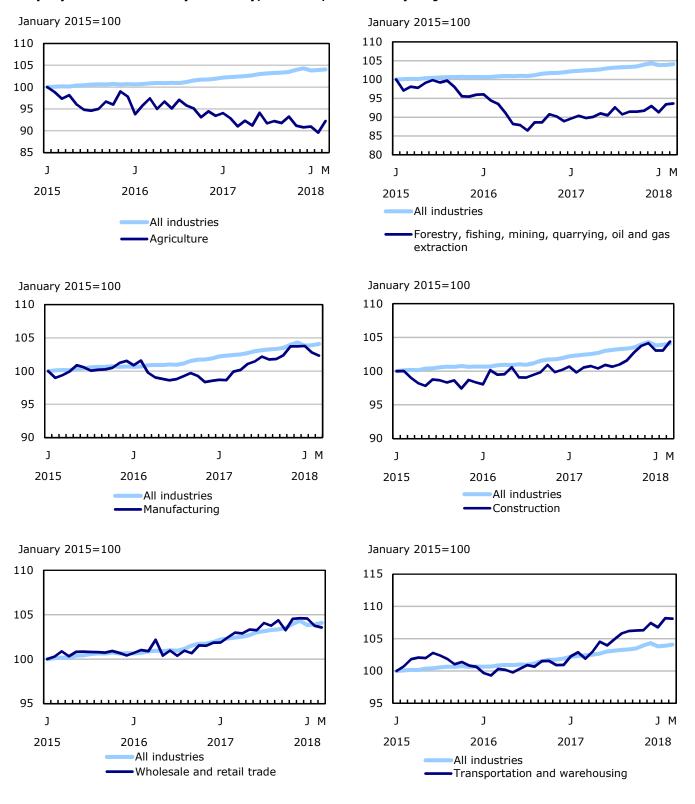

## **Employment index**

Chart 2 Unemployment, employment, and participation rates, Canada, seasonally adjusted

Chart 3
Employment indexes by industry, Canada, seasonally adjusted

Chart 4
Employment indexes by industry, Canada, seasonally adjusted

Chart 5
Employment indexes by industry, Canada, seasonally adjusted

Chart 6
Employment indexes by province, Canada, seasonally adjusted

Chart 7
Employment indexes by province, Canada, seasonally adjusted

Table 2 Employment by class of worker and industry, Canada, seasonally adjusted

|                                                     |          |          |         |       | Change from | n          | Percent change from |         |            |
|-----------------------------------------------------|----------|----------|---------|-------|-------------|------------|---------------------|---------|------------|
|                                                     | February | March    | 0.51    | last  | last        |            | last                | last    | twelve     |
|                                                     | 2018     | 2018     | S.E.1   | month | December    | months ago | month               |         | months ago |
|                                                     |          |          | in thou | sands |             |            |                     | percent |            |
| Class of worker                                     |          |          |         |       |             |            |                     |         |            |
| Employees                                           | 15,726.8 | 15,739.3 | 35.7    | 12.5  | -40.7       | 199.5      | 0.1                 | -0.3    | 1.3        |
| Self-employed <sup>2</sup>                          | 2,845.7  | 2,865.5  | 25.3    | 19.8  | 0.4         | 96.7       | 0.7                 | 0.0     | 3.5        |
| Public/private sector employees                     |          |          |         |       |             |            |                     |         |            |
| Public sector employees                             | 3,768.1  | 3,787.7  | 20.4    | 19.6  | 28.7        | 122.5      | 0.5                 | 0.8     | 3.3        |
| Private sector employees                            | 11,958.7 | 11,951.7 | 36.2    | -7.0  | -69.3       | 77.1       | -0.1                | -0.6    | 0.6        |
| Industry                                            | 18,572.5 | 18,604.8 | 29.5    | 32.3  | -40.3       | 296.2      | 0.2                 | -0.2    | 1.6        |
| Goods-producing sector                              | 3,932.7  | 3,954.4  | 16.5    | 21.7  | -4.9        | 114.9      | 0.6                 | -0.1    | 3.0        |
| Agriculture                                         | 272.2    | 280.3    | 5.4     | 8.1   | 4.4         | 3.7        | 3.0                 | 1.6     | 1.3        |
| Forestry, fishing, mining, quarrying, oil and gas   |          |          |         |       |             |            |                     |         |            |
| extraction <sup>3</sup>                             | 338.6    | 339.4    | 5.0     | 0.8   | 2.5         | 14.0       | 0.2                 | 0.7     | 4.3        |
| Utilities                                           | 134.3    | 137.2    | 2.3     | 2.9   | 8.9         | 2.7        | 2.2                 | 6.9     | 2.0        |
| Construction                                        | 1,433.9  | 1,452.2  | 11.1    | 18.3  | 3.4         | 53.5       | 1.3                 | 0.2     | 3.8        |
| Manufacturing                                       | 1,753.7  | 1,745.4  | 10.9    | -8.3  | -24.0       | 41.2       | -0.5                | -1.4    | 2.4        |
| Services-producing sector                           | 14,639.8 | 14,650.4 | 28.1    | 10.6  | -35.4       | 181.3      | 0.1                 | -0.2    | 1.3        |
| Wholesale and retail trade                          | 2,817.9  | 2,812.0  | 15.1    | -5.9  | -28.7       | 15.1       | -0.2                | -1.0    | 0.5        |
| Transportation and warehousing                      | 977.5    | 976.9    | 8.4     | -0.6  | 6.1         | 55.9       | -0.1                | 0.6     | 6.1        |
| Finance, insurance, real estate, rental and leasing | 1,166.0  | 1,165.7  | 8.9     | -0.3  | -29.9       | -4.6       | 0.0                 | -2.5    | -0.4       |
| Professional, scientific and technical services     | 1,434.9  | 1,438.7  | 11.1    | 3.8   | -24.8       | 21.6       | 0.3                 | -1.7    | 1.5        |
| Business, building and other support services       | 766.3    | 763.8    | 10.2    | -2.5  | 7.7         | -15.0      | -0.3                | 1.0     | -1.9       |
| Educational services                                | 1,299.8  | 1,308.2  | 10.6    | 8.4   | 1.0         | 36.7       | 0.6                 | 0.1     | 2.9        |
| Health care and social assistance                   | 2,394.8  | 2,400.1  | 10.9    | 5.3   | 18.6        | 39.6       | 0.2                 | 0.8     | 1.7        |
| Information, culture and recreation                 | 790.7    | 782.0    | 10.5    | -8.7  | -14.4       | -11.1      | -1.1                | -1.8    | -1.4       |
| Accommodation and food services                     | 1,222.3  | 1,224.5  | 11.7    | 2.2   | -2.2        | 15.8       | 0.2                 | -0.2    | 1.3        |
| Other services (except public administration)       | 811.6    | 808.7    | 8.4     | -2.9  | 14.9        | 25.1       | -0.4                | 1.9     | 3.2        |
| Public administration                               | 958.0    | 969.9    | 7.1     | 11.9  | 16.5        | 2.1        | 1.2                 | 1.7     | 0.2        |