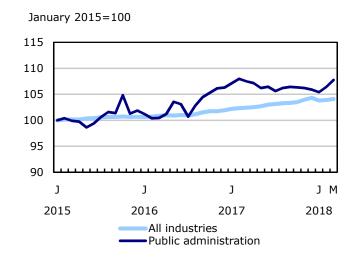

Chart 5
Employment indexes by industry, Canada, seasonally adjusted

Chart 6
Employment indexes by province, Canada, seasonally adjusted

Chart 7
Employment indexes by province, Canada, seasonally adjusted

Table 2 Employment by class of worker and industry, Canada, seasonally adjusted

|                                                     |          |          |         |       | Change from | n          | Percent change from |         |            |
|-----------------------------------------------------|----------|----------|---------|-------|-------------|------------|---------------------|---------|------------|
|                                                     | February | March    | 0.51    | last  | last        |            | last                | last    | twelve     |
|                                                     | 2018     | 2018     | S.E.1   | month | December    | months ago | month               |         | months ago |
|                                                     |          |          | in thou | sands |             |            |                     | percent |            |
| Class of worker                                     |          |          |         |       |             |            |                     |         |            |
| Employees                                           | 15,726.8 | 15,739.3 | 35.7    | 12.5  | -40.7       | 199.5      | 0.1                 | -0.3    | 1.3        |
| Self-employed <sup>2</sup>                          | 2,845.7  | 2,865.5  | 25.3    | 19.8  | 0.4         | 96.7       | 0.7                 | 0.0     | 3.5        |
| Public/private sector employees                     |          |          |         |       |             |            |                     |         |            |
| Public sector employees                             | 3,768.1  | 3,787.7  | 20.4    | 19.6  | 28.7        | 122.5      | 0.5                 | 0.8     | 3.3        |
| Private sector employees                            | 11,958.7 | 11,951.7 | 36.2    | -7.0  | -69.3       | 77.1       | -0.1                | -0.6    | 0.6        |
| Industry                                            | 18,572.5 | 18,604.8 | 29.5    | 32.3  | -40.3       | 296.2      | 0.2                 | -0.2    | 1.6        |
| Goods-producing sector                              | 3,932.7  | 3,954.4  | 16.5    | 21.7  | -4.9        | 114.9      | 0.6                 | -0.1    | 3.0        |
| Agriculture                                         | 272.2    | 280.3    | 5.4     | 8.1   | 4.4         | 3.7        | 3.0                 | 1.6     | 1.3        |
| Forestry, fishing, mining, quarrying, oil and gas   |          |          |         |       |             |            |                     |         |            |
| extraction <sup>3</sup>                             | 338.6    | 339.4    | 5.0     | 0.8   | 2.5         | 14.0       | 0.2                 | 0.7     | 4.3        |
| Utilities                                           | 134.3    | 137.2    | 2.3     | 2.9   | 8.9         | 2.7        | 2.2                 | 6.9     | 2.0        |
| Construction                                        | 1,433.9  | 1,452.2  | 11.1    | 18.3  | 3.4         | 53.5       | 1.3                 | 0.2     | 3.8        |
| Manufacturing                                       | 1,753.7  | 1,745.4  | 10.9    | -8.3  | -24.0       | 41.2       | -0.5                | -1.4    | 2.4        |
| Services-producing sector                           | 14,639.8 | 14,650.4 | 28.1    | 10.6  | -35.4       | 181.3      | 0.1                 | -0.2    | 1.3        |
| Wholesale and retail trade                          | 2,817.9  | 2,812.0  | 15.1    | -5.9  | -28.7       | 15.1       | -0.2                | -1.0    | 0.5        |
| Transportation and warehousing                      | 977.5    | 976.9    | 8.4     | -0.6  | 6.1         | 55.9       | -0.1                | 0.6     | 6.1        |
| Finance, insurance, real estate, rental and leasing | 1,166.0  | 1,165.7  | 8.9     | -0.3  | -29.9       | -4.6       | 0.0                 | -2.5    | -0.4       |
| Professional, scientific and technical services     | 1,434.9  | 1,438.7  | 11.1    | 3.8   | -24.8       | 21.6       | 0.3                 | -1.7    | 1.5        |
| Business, building and other support services       | 766.3    | 763.8    | 10.2    | -2.5  | 7.7         | -15.0      | -0.3                | 1.0     | -1.9       |
| Educational services                                | 1,299.8  | 1,308.2  | 10.6    | 8.4   | 1.0         | 36.7       | 0.6                 | 0.1     | 2.9        |
| Health care and social assistance                   | 2,394.8  | 2,400.1  | 10.9    | 5.3   | 18.6        | 39.6       | 0.2                 | 0.8     | 1.7        |
| Information, culture and recreation                 | 790.7    | 782.0    | 10.5    | -8.7  | -14.4       | -11.1      | -1.1                | -1.8    | -1.4       |
| Accommodation and food services                     | 1,222.3  | 1,224.5  | 11.7    | 2.2   | -2.2        | 15.8       | 0.2                 | -0.2    | 1.3        |
| Other services (except public administration)       | 811.6    | 808.7    | 8.4     | -2.9  | 14.9        | 25.1       | -0.4                | 1.9     | 3.2        |
| Public administration                               | 958.0    | 969.9    | 7.1     | 11.9  | 16.5        | 2.1        | 1.2                 | 1.7     | 0.2        |