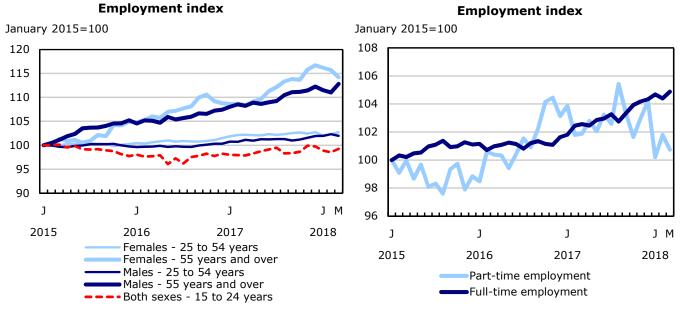

## **Charts**

Chart 1
Employment indexes, Canada, seasonally adjusted

## **Employment index**

Chart 2 Unemployment, employment, and participation rates, Canada, seasonally adjusted

Chart 3
Employment indexes by industry, Canada, seasonally adjusted

Chart 4
Employment indexes by industry, Canada, seasonally adjusted