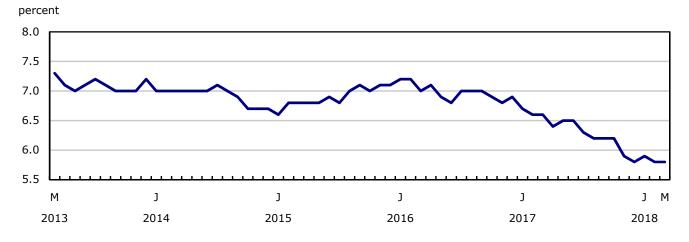

## **Highlights**

Figure 1
Employment and unemployment rate, Canada, seasonally adjusted

## **Unemployment rate**