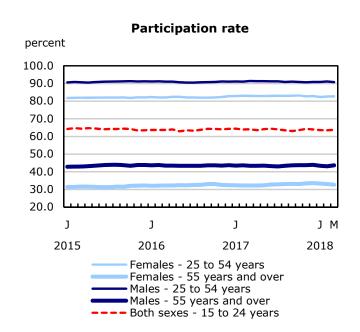

## **Employment index**

Chart 2 Unemployment, employment, and participation rates, Canada, seasonally adjusted

Chart 3
Employment indexes by industry, Canada, seasonally adjusted

Chart 4
Employment indexes by industry, Canada, seasonally adjusted