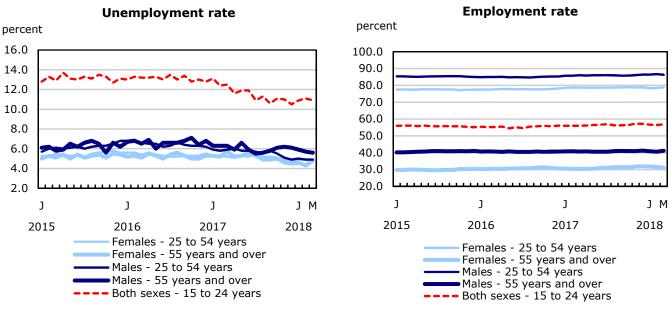

## **Employment index**

Chart 2 Unemployment, employment, and participation rates, Canada, seasonally adjusted

Chart 3
Employment indexes by industry, Canada, seasonally adjusted

Chart 4
Employment indexes by industry, Canada, seasonally adjusted

# Statistical tables

Table 1 Labour force characteristics by age and sex, Canada, seasonally adjusted

|                               |                  |               |                   |               | Change from      | n .                  | Per           | cent change      | from              |
|-------------------------------|------------------|---------------|-------------------|---------------|------------------|----------------------|---------------|------------------|-------------------|
|                               | February<br>2018 | March<br>2018 | S.E. <sup>1</sup> | last<br>month | last<br>December | twelve<br>months ago | last<br>month | last<br>December | twelve months ago |
|                               |                  |               |                   | except rat    |                  |                      |               | percent          |                   |
| 15 years and over, both sexes |                  |               |                   |               |                  |                      |               |                  |                   |
| Population                    | 30,121.8         | 30,154.8      |                   | 33.0          | 95.9             | 362.9                | 0.1           | 0.3              | 1.2               |
| Labour force                  | 19,716.8         | 19,746.9      | 29.6              | 30.1          | -37.3            | 138.5                | 0.2           | -0.2             | 0.7               |
| Employment                    | 18,572.5         | 18,604.8      | 29.5              | 32.3          | -40.3            | 296.2                | 0.2           | -0.2             | 1.6               |
| Full-time employment          | 15,084.4         | 15,152.7      | 41.0              | 68.3          | 78.0             |                      | 0.5           | 0.5              | 2.3               |
| Part-time employment          | 3,488.1          | 3,452.2       | 37.7              | -35.9         | -118.2           |                      | -1.0          | -3.3             | -1.1              |
| Unemployment                  | 1,144.3          | 1,142.1       | 25.3              | -2.2          | 3.0              |                      | -0.2          | 0.3              | -12.1             |
| Participation rate            | 65.5             | 65.5          | 0.1               | 0.0           | -0.3             |                      |               |                  |                   |
| Unemployment rate             | 5.8              | 5.8           | 0.1               | 0.0           | 0.0              | -0.8                 |               |                  |                   |
| Employment rate               | 61.7             | 61.7          | 0.1               | 0.0           | -0.3             |                      |               |                  |                   |
| 15 to 24 years, both sexes    |                  |               |                   |               |                  |                      |               |                  |                   |
| Population                    | 4,345.8          | 4,346.6       |                   | 0.8           | 0.5              | -10.3                | 0.0           | 0.0              | -0.2              |
| Labour force                  | 2,761.0          | 2,775.1       | 17.4              | 14.1          | -1.8             | -11.4                | 0.5           | -0.1             | -0.4              |
| Employment                    | 2,455.1          | 2,472.8       | 16.7              | 17.7          | -12.7            | 34.2                 | 0.7           | -0.5             | 1.4               |
| Full-time employment          | 1,264.1          | 1,292.5       | 19.8              | 28.4          | 27.8             |                      | 2.2           | 2.2              | 2.9               |
| Part-time employment          | 1,191.0          | 1,180.3       | 20.7              | -10.7         | -40.4            | -2.1                 | -0.9          | -3.3             | -0.2              |
| Unemployment                  | 305.9            | 302.3         | 14.3              | -3.6          | 10.8             | -45.6                | -1.2          | 3.7              | -13.1             |
| Participation rate            | 63.5             | 63.8          | 0.4               | 0.3           | -0.1             | -0.2                 |               |                  |                   |
| Unemployment rate             | 11.1             | 10.9          | 0.5               | -0.2          | 0.4              |                      |               |                  |                   |
| Employment rate               | 56.5             | 56.9          | 0.4               | 0.4           | -0.3             |                      |               |                  |                   |
| 25 years and over, men        |                  |               |                   |               |                  |                      |               |                  |                   |
| Population                    | 12,611.0         | 12,627.4      |                   | 16.4          | 47.6             | 186.0                | 0.1           | 0.4              | 1.5               |
| Labour force                  | 8,946.3          | 8,963.3       | 15.8              | 17.0          | 4.4              |                      | 0.2           | 0.0              | 0.7               |
| Employment                    | 8,491.7          | 8,504.6       | 16.7              | 12.9          | 12.7             | 139.0                | 0.2           | 0.1              | 1.7               |
| Full-time employment          | 7,827.9          | 7,843.1       | 23.2              | 15.2          | 71.1             | 207.5                | 0.2           | 0.9              | 2.7               |
| Part-time employment          | 663.9            | 661.5         | 19.2              | -2.4          | -58.4            |                      | -0.4          | -8.1             | -9.4              |
| Unemployment                  | 454.6            | 458.7         | 14.6              | 4.1           | -8.3             |                      | 0.9           | -1.8             | -13.7             |
| Participation rate            | 70.9             | 71.0          | 0.1               | 0.1           | -0.2             |                      |               |                  |                   |
| Unemployment rate             | 5.1              | 5.1           | 0.2               | 0.0           | -0.1             | -0.9                 |               |                  |                   |
| Employment rate               | 67.3             | 67.4          | 0.1               | 0.1           | -0.1             | 0.2                  |               |                  |                   |
| 25 years and over, women      |                  |               |                   |               |                  |                      |               |                  |                   |
| Population                    | 13,165.0         | 13,180.8      |                   | 15.8          | 47.8             | 187.1                | 0.1           | 0.4              | 1.4               |
| Labour force                  | 8,009.4          | 8,008.5       | 16.8              | -0.9          | -39.8            | 84.0                 | 0.0           | -0.5             | 1.1               |
| Employment                    | 7,625.7          | 7,627.5       | 16.6              | 1.8           | -40.2            | 123.1                | 0.0           | -0.5             | 1.6               |
| Full-time employment          | 5,992.4          | 6,017.1       | 26.7              | 24.7          | -20.8            | 91.5                 | 0.4           | -0.3             | 1.5               |
| Part-time employment          | 1,633.2          | 1,610.4       | 25.1              | -22.8         | -19.4            | 31.6                 | -1.4          | -1.2             | 2.0               |
| Unemployment                  | 383.8            | 381.0         | 13.9              | -2.8          | 0.4              | -39.1                | -0.7          | 0.1              | -9.3              |
| Participation rate            | 60.8             | 60.8          | 0.1               | 0.0           | -0.5             | -0.2                 |               |                  |                   |
| Unemployment rate             | 4.8              | 4.8           | 0.2               | 0.0           | 0.1              | -0.5                 |               |                  |                   |
| Employment rate               | 57.9             | 57.9          | 0.1               | 0.0           | -0.5             | 0.1                  |               |                  |                   |
| 25 to 54 years, both sexes    |                  |               |                   |               |                  |                      |               |                  |                   |
| Population                    | 14,701.1         | 14,711.4      |                   | 10.3          | 22.4             | 63.7                 | 0.1           | 0.2              | 0.4               |
| Labour force                  | 12,766.5         | 12,762.0      | 22.3              | -4.5          | 0.6              | -6.4                 | 0.0           | 0.0              | -0.1              |
| Employment                    | 12,140.2         | 12,143.8      | 23.8              | 3.6           | 1.9              | 81.6                 | 0.0           | 0.0              | 0.7               |
| Unemployment                  | 626.2            | 618.2         | 18.6              | -8.0          | -1.3             | -88.0                | -1.3          | -0.2             | -12.5             |
| Participation rate            | 86.8             | 86.7          | 0.2               | -0.1          | -0.2             | -0.5                 |               |                  |                   |
| Unemployment rate             | 4.9              | 4.8           | 0.1               | -0.1          | -0.1             | -0.7                 |               |                  |                   |
| Employment rate               | 82.6             | 82.5          | 0.2               | -0.1          | -0.2             | 0.2                  |               |                  |                   |
| 25 to 54 years, men           |                  |               |                   |               |                  |                      |               |                  |                   |
| Population                    | 7,318.1          | 7,323.7       |                   | 5.6           | 11.5             | 33.2                 | 0.1           | 0.2              | 0.5               |
| Labour force                  | 6,667.8          | 6,649.3       | 14.1              | -18.5         | 4.3              |                      | -0.3          | 0.1              | -0.2              |
| Employment                    | 6,342.7          | 6,320.6       | 16.0              | -22.1         | 2.1              | 50.4                 | -0.3          | 0.0              | 0.8               |
| Unemployment                  | 325.1            | 328.7         | 13.1              | 3.6           | 2.2              |                      | 1.1           | 0.7              | -15.7             |
| Participation rate            | 91.1             | 90.8          | 0.2               | -0.3          | -0.1             | -0.6                 |               | 0.7              |                   |
|                               |                  | 30.0          | 0.2               | 0.0           | 0.1              | 0.0                  |               |                  |                   |
| Unemployment rate             | 4.9              | 4.9           | 0.2               | 0.0           | 0.0              | -1.0                 |               |                  |                   |