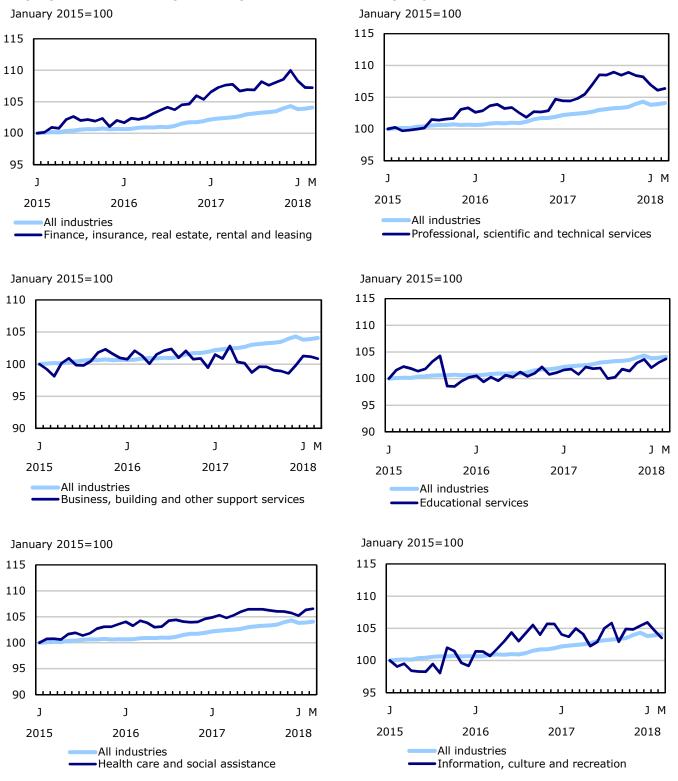

## **Charts**

Chart 1
Employment indexes, Canada, seasonally adjusted

## **Employment index**

Chart 2 Unemployment, employment, and participation rates, Canada, seasonally adjusted

Chart 3
Employment indexes by industry, Canada, seasonally adjusted

Chart 4
Employment indexes by industry, Canada, seasonally adjusted

Chart 5
Employment indexes by industry, Canada, seasonally adjusted

Chart 6
Employment indexes by province, Canada, seasonally adjusted

Chart 7
Employment indexes by province, Canada, seasonally adjusted

Table 2 Employment by class of worker and industry, Canada, seasonally adjusted

|                                                     |          |          |         |       | Change from | n          | Percent change from |         |            |
|-----------------------------------------------------|----------|----------|---------|-------|-------------|------------|---------------------|---------|------------|
|                                                     | February | March    | 0.51    | last  | last        |            | last                | last    | twelve     |
|                                                     | 2018     | 2018     | S.E.1   | month | December    | months ago | month               |         | months ago |
|                                                     |          |          | in thou | sands |             |            |                     | percent |            |
| Class of worker                                     |          |          |         |       |             |            |                     |         |            |
| Employees                                           | 15,726.8 | 15,739.3 | 35.7    | 12.5  | -40.7       | 199.5      | 0.1                 | -0.3    | 1.3        |
| Self-employed <sup>2</sup>                          | 2,845.7  | 2,865.5  | 25.3    | 19.8  | 0.4         | 96.7       | 0.7                 | 0.0     | 3.5        |
| Public/private sector employees                     |          |          |         |       |             |            |                     |         |            |
| Public sector employees                             | 3,768.1  | 3,787.7  | 20.4    | 19.6  | 28.7        | 122.5      | 0.5                 | 0.8     | 3.3        |
| Private sector employees                            | 11,958.7 | 11,951.7 | 36.2    | -7.0  | -69.3       | 77.1       | -0.1                | -0.6    | 0.6        |
| Industry                                            | 18,572.5 | 18,604.8 | 29.5    | 32.3  | -40.3       | 296.2      | 0.2                 | -0.2    | 1.6        |
| Goods-producing sector                              | 3,932.7  | 3,954.4  | 16.5    | 21.7  | -4.9        | 114.9      | 0.6                 | -0.1    | 3.0        |
| Agriculture                                         | 272.2    | 280.3    | 5.4     | 8.1   | 4.4         | 3.7        | 3.0                 | 1.6     | 1.3        |
| Forestry, fishing, mining, quarrying, oil and gas   |          |          |         |       |             |            |                     |         |            |
| extraction <sup>3</sup>                             | 338.6    | 339.4    | 5.0     | 0.8   | 2.5         | 14.0       | 0.2                 | 0.7     | 4.3        |
| Utilities                                           | 134.3    | 137.2    | 2.3     | 2.9   | 8.9         | 2.7        | 2.2                 | 6.9     | 2.0        |
| Construction                                        | 1,433.9  | 1,452.2  | 11.1    | 18.3  | 3.4         | 53.5       | 1.3                 | 0.2     | 3.8        |
| Manufacturing                                       | 1,753.7  | 1,745.4  | 10.9    | -8.3  | -24.0       | 41.2       | -0.5                | -1.4    | 2.4        |
| Services-producing sector                           | 14,639.8 | 14,650.4 | 28.1    | 10.6  | -35.4       | 181.3      | 0.1                 | -0.2    | 1.3        |
| Wholesale and retail trade                          | 2,817.9  | 2,812.0  | 15.1    | -5.9  | -28.7       | 15.1       | -0.2                | -1.0    | 0.5        |
| Transportation and warehousing                      | 977.5    | 976.9    | 8.4     | -0.6  | 6.1         | 55.9       | -0.1                | 0.6     | 6.1        |
| Finance, insurance, real estate, rental and leasing | 1,166.0  | 1,165.7  | 8.9     | -0.3  | -29.9       | -4.6       | 0.0                 | -2.5    | -0.4       |
| Professional, scientific and technical services     | 1,434.9  | 1,438.7  | 11.1    | 3.8   | -24.8       | 21.6       | 0.3                 | -1.7    | 1.5        |
| Business, building and other support services       | 766.3    | 763.8    | 10.2    | -2.5  | 7.7         | -15.0      | -0.3                | 1.0     | -1.9       |
| Educational services                                | 1,299.8  | 1,308.2  | 10.6    | 8.4   | 1.0         | 36.7       | 0.6                 | 0.1     | 2.9        |
| Health care and social assistance                   | 2,394.8  | 2,400.1  | 10.9    | 5.3   | 18.6        | 39.6       | 0.2                 | 0.8     | 1.7        |
| Information, culture and recreation                 | 790.7    | 782.0    | 10.5    | -8.7  | -14.4       | -11.1      | -1.1                | -1.8    | -1.4       |
| Accommodation and food services                     | 1,222.3  | 1,224.5  | 11.7    | 2.2   | -2.2        | 15.8       | 0.2                 | -0.2    | 1.3        |
| Other services (except public administration)       | 811.6    | 808.7    | 8.4     | -2.9  | 14.9        | 25.1       | -0.4                | 1.9     | 3.2        |
| Public administration                               | 958.0    | 969.9    | 7.1     | 11.9  | 16.5        | 2.1        | 1.2                 | 1.7     | 0.2        |