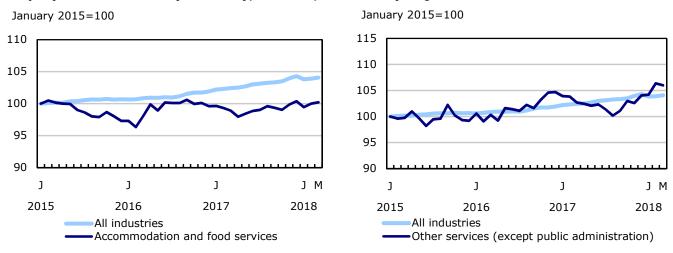

Chart 5
Employment indexes by industry, Canada, seasonally adjusted

Chart 6
Employment indexes by province, Canada, seasonally adjusted

Chart 7
Employment indexes by province, Canada, seasonally adjusted

Table 2 Employment by class of worker and industry, Canada, seasonally adjusted

|                                                     |          |          |         |       | Change from | n          | Percent change from |         |            |
|-----------------------------------------------------|----------|----------|---------|-------|-------------|------------|---------------------|---------|------------|
|                                                     | February | March    | 0.51    | last  | last        |            | last                | last    | twelve     |
|                                                     | 2018     | 2018     | S.E.1   | month | December    | months ago | month               |         | months ago |
|                                                     |          |          | in thou | sands |             |            |                     | percent |            |
| Class of worker                                     |          |          |         |       |             |            |                     |         |            |
| Employees                                           | 15,726.8 | 15,739.3 | 35.7    | 12.5  | -40.7       | 199.5      | 0.1                 | -0.3    | 1.3        |
| Self-employed <sup>2</sup>                          | 2,845.7  | 2,865.5  | 25.3    | 19.8  | 0.4         | 96.7       | 0.7                 | 0.0     | 3.5        |
| Public/private sector employees                     |          |          |         |       |             |            |                     |         |            |
| Public sector employees                             | 3,768.1  | 3,787.7  | 20.4    | 19.6  | 28.7        | 122.5      | 0.5                 | 0.8     | 3.3        |
| Private sector employees                            | 11,958.7 | 11,951.7 | 36.2    | -7.0  | -69.3       | 77.1       | -0.1                | -0.6    | 0.6        |
| Industry                                            | 18,572.5 | 18,604.8 | 29.5    | 32.3  | -40.3       | 296.2      | 0.2                 | -0.2    | 1.6        |
| Goods-producing sector                              | 3,932.7  | 3,954.4  | 16.5    | 21.7  | -4.9        | 114.9      | 0.6                 | -0.1    | 3.0        |
| Agriculture                                         | 272.2    | 280.3    | 5.4     | 8.1   | 4.4         | 3.7        | 3.0                 | 1.6     | 1.3        |
| Forestry, fishing, mining, quarrying, oil and gas   |          |          |         |       |             |            |                     |         |            |
| extraction <sup>3</sup>                             | 338.6    | 339.4    | 5.0     | 0.8   | 2.5         | 14.0       | 0.2                 | 0.7     | 4.3        |
| Utilities                                           | 134.3    | 137.2    | 2.3     | 2.9   | 8.9         | 2.7        | 2.2                 | 6.9     | 2.0        |
| Construction                                        | 1,433.9  | 1,452.2  | 11.1    | 18.3  | 3.4         | 53.5       | 1.3                 | 0.2     | 3.8        |
| Manufacturing                                       | 1,753.7  | 1,745.4  | 10.9    | -8.3  | -24.0       | 41.2       | -0.5                | -1.4    | 2.4        |
| Services-producing sector                           | 14,639.8 | 14,650.4 | 28.1    | 10.6  | -35.4       | 181.3      | 0.1                 | -0.2    | 1.3        |
| Wholesale and retail trade                          | 2,817.9  | 2,812.0  | 15.1    | -5.9  | -28.7       | 15.1       | -0.2                | -1.0    | 0.5        |
| Transportation and warehousing                      | 977.5    | 976.9    | 8.4     | -0.6  | 6.1         | 55.9       | -0.1                | 0.6     | 6.1        |
| Finance, insurance, real estate, rental and leasing | 1,166.0  | 1,165.7  | 8.9     | -0.3  | -29.9       | -4.6       | 0.0                 | -2.5    | -0.4       |
| Professional, scientific and technical services     | 1,434.9  | 1,438.7  | 11.1    | 3.8   | -24.8       | 21.6       | 0.3                 | -1.7    | 1.5        |
| Business, building and other support services       | 766.3    | 763.8    | 10.2    | -2.5  | 7.7         | -15.0      | -0.3                | 1.0     | -1.9       |
| Educational services                                | 1,299.8  | 1,308.2  | 10.6    | 8.4   | 1.0         | 36.7       | 0.6                 | 0.1     | 2.9        |
| Health care and social assistance                   | 2,394.8  | 2,400.1  | 10.9    | 5.3   | 18.6        | 39.6       | 0.2                 | 0.8     | 1.7        |
| Information, culture and recreation                 | 790.7    | 782.0    | 10.5    | -8.7  | -14.4       | -11.1      | -1.1                | -1.8    | -1.4       |
| Accommodation and food services                     | 1,222.3  | 1,224.5  | 11.7    | 2.2   | -2.2        | 15.8       | 0.2                 | -0.2    | 1.3        |
| Other services (except public administration)       | 811.6    | 808.7    | 8.4     | -2.9  | 14.9        | 25.1       | -0.4                | 1.9     | 3.2        |
| Public administration                               | 958.0    | 969.9    | 7.1     | 11.9  | 16.5        | 2.1        | 1.2                 | 1.7     | 0.2        |