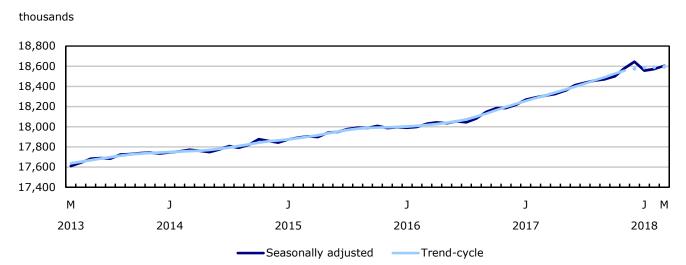

## **Highlights**

Figure 1
Employment and unemployment rate, Canada, seasonally adjusted

## **Employment**