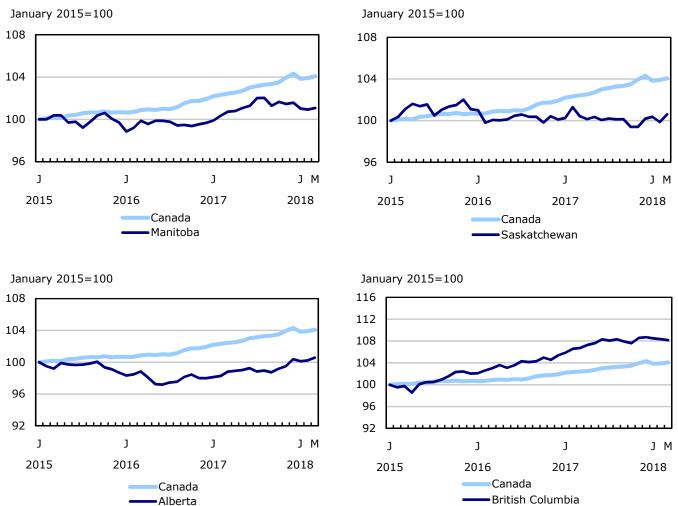

Chart 5
Employment indexes by industry, Canada, seasonally adjusted

Chart 6
Employment indexes by province, Canada, seasonally adjusted

Chart 7
Employment indexes by province, Canada, seasonally adjusted