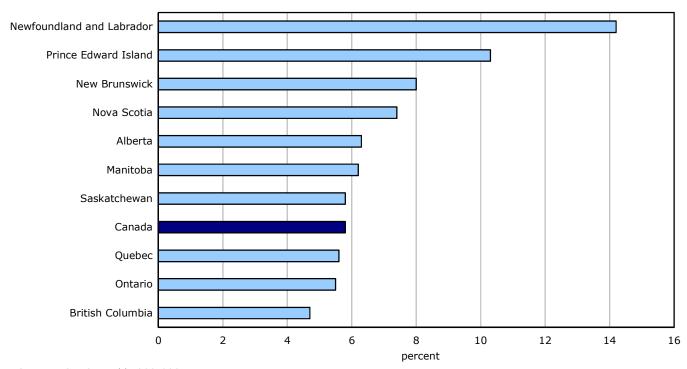

Chart 8 Unemployment rate by province, March 2018

Source: CANSIM table 282-0087.