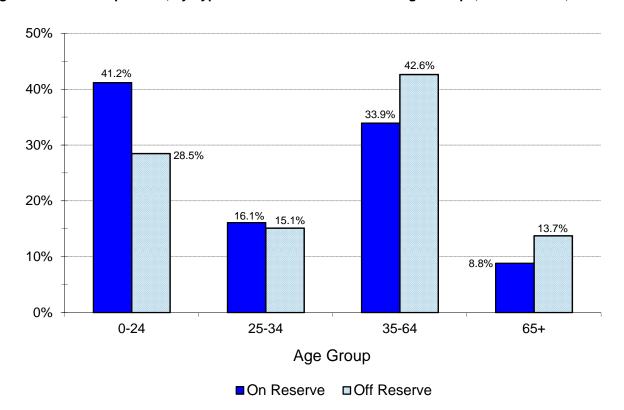

|            | On Reserve * |      |        |      |        | Off Re | eserve |      |        | To   | tal    |      |
|------------|--------------|------|--------|------|--------|--------|--------|------|--------|------|--------|------|
| Age        | Ma           | le   | Fema   | ale  | Ma     | le     | Female |      | Ma     | le   | Fema   | ale  |
|            | #            | %    | #      | %    | #      | %      | #      | %    | #      | %    | #      | %    |
| 0-4        | 1,903        | 3.3  | 1,794  | 3.1  | 461    | 1.5    | 464    | 1.5  | 2,364  | 2.7  | 2,258  | 2.5  |
| 5-9        | 2,730        | 4.7  | 2,561  | 4.4  | 726    | 2.3    | 709    | 2.3  | 3,456  | 3.9  | 3,270  | 3.7  |
| 10-14      | 2,830        | 4.9  | 2,553  | 4.4  | 800    | 2.6    | 696    | 2.2  | 3,630  | 4.1  | 3,249  | 3.7  |
| 15-19      | 2,518        | 4.3  | 2,396  | 4.1  | 846    | 2.7    | 853    | 2.8  | 3,364  | 3.8  | 3,249  | 3.7  |
| 20-24      | 2,649        | 4.6  | 2,473  | 4.3  | 1,111  | 3.6    | 1,073  | 3.5  | 3,760  | 4.2  | 3,546  | 4.0  |
| 25-29      | 2,509        | 4.3  | 2,336  | 4.0  | 1,128  | 3.6    | 1,163  | 3.8  | 3,637  | 4.1  | 3,499  | 3.9  |
| 30-34      | 2,005        | 3.5  | 1,985  | 3.4  | 1,007  | 3.3    | 1,141  | 3.7  | 3,012  | 3.4  | 3,126  | 3.5  |
| 35-39      | 1,800        | 3.1  | 1,745  | 3.0  | 1,061  | 3.4    | 1,044  | 3.4  | 2,861  | 3.2  | 2,789  | 3.1  |
| 40-44      | 1,797        | 3.1  | 1,719  | 3.0  | 958    | 3.1    | 1,089  | 3.5  | 2,755  | 3.1  | 2,808  | 3.2  |
| 45-49      | 1,846        | 3.2  | 1,776  | 3.1  | 1,058  | 3.4    | 1,158  | 3.7  | 2,904  | 3.3  | 2,934  | 3.3  |
| 50-54      | 1,700        | 2.9  | 1,728  | 3.0  | 1,159  | 3.7    | 1,430  | 4.6  | 2,859  | 3.2  | 3,158  | 3.5  |
| 55-59      | 1,467        | 2.5  | 1,515  | 2.6  | 1,223  | 4.0    | 1,386  | 4.5  | 2,690  | 3.0  | 2,901  | 3.3  |
| 60-64      | 1,080        | 1.9  | 1,282  | 2.2  | 944    | 3.1    | 1,286  | 4.2  | 2,024  | 2.3  | 2,568  | 2.9  |
| 65 +       | 2,323        | 4.0  | 3,010  | 5.2  | 1,902  | 6.1    | 3,061  | 9.9  | 4,225  | 4.7  | 6,071  | 6.8  |
| Total      | 29,157       | 50.2 | 28,873 | 49.8 | 14,384 | 46.5   | 16,553 | 53.5 | 43,541 | 48.9 | 45,426 | 51.1 |
| Total -    | 58,030       |      |        |      | 30,937 |        |        |      | 88,967 |      |        |      |
| both sexes |              |      | 5%     |      |        |        | 5%     |      | 100%   |      |        |      |

<sup>\* &</sup>quot;On Reserve" includes individuals living on Crown land and on other lands affiliated with First Nations operating under Self-Government Agreements.

Ontario Region

Registered Indian Population, by Type of Residence, Age Groups and Sex, December 31, 2017