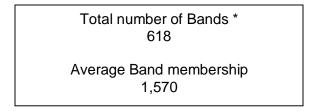

#### Bands in Canada by Size, December 31, 2017

#### **Total Population**

#### On Reserve and On Crown Land Population

"On Reserve and On Crown Land" includes lands affiliated with First Nations operating under Self-Government Agreements.

<sup>\*</sup> Please see page iv for definition of "Band"