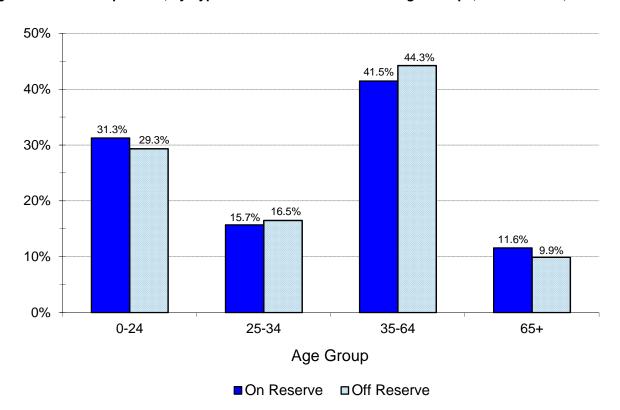

<sup>\*</sup> Please see page vi for definition of "Registry Group"

Atlantic Region

Registered Indian Population, by Type of Residence, Age Groups and Sex, December 31, 2017

|            |        | On Re | serve * |      |        | Off Re | eserve |        |        | To   | tal    |      |
|------------|--------|-------|---------|------|--------|--------|--------|--------|--------|------|--------|------|
| Age        | Male   |       | Fema    | ale  | Mal    | Male   |        | Female |        | le   | Female |      |
|            | #      | %     | #       | %    | #      | %      | #      | %      | #      | %    | #      | %    |
| 0-4        | 937    | 3.8   | 941     | 3.8  | 480    | 1.2    | 467    | 1.1    | 1,417  | 2.2  | 1,408  | 2.2  |
| 5-9        | 1,198  | 4.9   | 1,217   | 5.0  | 958    | 2.3    | 881    | 2.2    | 2,156  | 3.3  | 2,098  | 3.2  |
| 10-14      | 1,180  | 4.8   | 1,072   | 4.4  | 1,499  | 3.7    | 1,411  | 3.5    | 2,679  | 4.1  | 2,483  | 3.8  |
| 15-19      | 1,126  | 4.6   | 1,096   | 4.5  | 1,492  | 3.7    | 1,537  | 3.8    | 2,618  | 4.0  | 2,633  | 4.0  |
| 20-24      | 1,151  | 4.7   | 1,150   | 4.7  | 1,682  | 4.1    | 1,687  | 4.1    | 2,833  | 4.3  | 2,837  | 4.3  |
| 25-29      | 1,117  | 4.6   | 1,061   | 4.3  | 1,707  | 4.2    | 1,658  | 4.1    | 2,824  | 4.3  | 2,719  | 4.2  |
| 30-34      | 919    | 3.7   | 888     | 3.6  | 1,496  | 3.7    | 1,457  | 3.6    | 2,415  | 3.7  | 2,345  | 3.6  |
| 35-39      | 795    | 3.2   | 818     | 3.3  | 1,430  | 3.5    | 1,461  | 3.6    | 2,225  | 3.4  | 2,279  | 3.5  |
| 40-44      | 704    | 2.9   | 718     | 2.9  | 1,410  | 3.5    | 1,446  | 3.5    | 2,114  | 3.2  | 2,164  | 3.3  |
| 45-49      | 783    | 3.2   | 734     | 3.0  | 1,543  | 3.8    | 1,565  | 3.8    | 2,326  | 3.6  | 2,299  | 3.5  |
| 50-54      | 666    | 2.7   | 706     | 2.9  | 1,486  | 3.6    | 1,605  | 3.9    | 2,152  | 3.3  | 2,311  | 3.5  |
| 55-59      | 574    | 2.3   | 615     | 2.5  | 1,288  | 3.2    | 1,556  | 3.8    | 1,862  | 2.9  | 2,171  | 3.3  |
| 60-64      | 420    | 1.7   | 471     | 1.9  | 1,108  | 2.7    | 1,413  | 3.5    | 1,528  | 2.3  | 1,884  | 2.9  |
| 65 +       | 619    | 2.5   | 846     | 3.4  | 2,182  | 5.4    | 2,862  | 7.0    | 2,801  | 4.3  | 3,708  | 5.7  |
| Total      | 12,189 | 49.7  | 12,333  | 50.3 | 19,761 | 48.5   | 21,006 | 51.5   | 31,950 | 48.9 | 33,339 | 51.1 |
| Total -    |        | 24,   | 522     |      | 40,767 |        |        |        | 65,289 |      |        |      |
| both sexes |        | 38    | 3%      |      |        | 62     | 2%     |        |        | 10   | 0%     |      |

<sup>\* &</sup>quot;On Reserve" includes individuals living on Crown land and on other lands affiliated with First Nations operating under Self-Government Agreements.

Quebec Region

Registered Indian Population, by Type of Residence, Age Groups and Sex, December 31, 2017