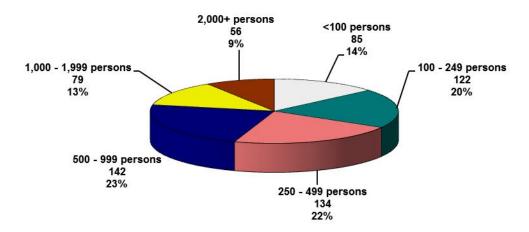

## Registry Groups in Canada by Size, December 31, 2017

#### **Total Population**

# On Reserve and On Crown Land Population

"On Reserve and On Crown Land" includes lands affiliated with First Nations operating under Self-Government Agreements.

Total number of Registry Groups \*
633

Average Registry Group membership
1,533

<sup>\*</sup> Please see page vi for definition of "Registry Group"

Atlantic Region

Registered Indian Population, by Type of Residence, Age Groups and Sex, December 31, 2017

|            |        | On Re | serve * |      |        | Off Re | eserve |        |        | To   | tal    |      |
|------------|--------|-------|---------|------|--------|--------|--------|--------|--------|------|--------|------|
| Age        | Male   |       | Fema    | ale  | Mal    | Male   |        | Female |        | le   | Female |      |
|            | #      | %     | #       | %    | #      | %      | #      | %      | #      | %    | #      | %    |
| 0-4        | 937    | 3.8   | 941     | 3.8  | 480    | 1.2    | 467    | 1.1    | 1,417  | 2.2  | 1,408  | 2.2  |
| 5-9        | 1,198  | 4.9   | 1,217   | 5.0  | 958    | 2.3    | 881    | 2.2    | 2,156  | 3.3  | 2,098  | 3.2  |
| 10-14      | 1,180  | 4.8   | 1,072   | 4.4  | 1,499  | 3.7    | 1,411  | 3.5    | 2,679  | 4.1  | 2,483  | 3.8  |
| 15-19      | 1,126  | 4.6   | 1,096   | 4.5  | 1,492  | 3.7    | 1,537  | 3.8    | 2,618  | 4.0  | 2,633  | 4.0  |
| 20-24      | 1,151  | 4.7   | 1,150   | 4.7  | 1,682  | 4.1    | 1,687  | 4.1    | 2,833  | 4.3  | 2,837  | 4.3  |
| 25-29      | 1,117  | 4.6   | 1,061   | 4.3  | 1,707  | 4.2    | 1,658  | 4.1    | 2,824  | 4.3  | 2,719  | 4.2  |
| 30-34      | 919    | 3.7   | 888     | 3.6  | 1,496  | 3.7    | 1,457  | 3.6    | 2,415  | 3.7  | 2,345  | 3.6  |
| 35-39      | 795    | 3.2   | 818     | 3.3  | 1,430  | 3.5    | 1,461  | 3.6    | 2,225  | 3.4  | 2,279  | 3.5  |
| 40-44      | 704    | 2.9   | 718     | 2.9  | 1,410  | 3.5    | 1,446  | 3.5    | 2,114  | 3.2  | 2,164  | 3.3  |
| 45-49      | 783    | 3.2   | 734     | 3.0  | 1,543  | 3.8    | 1,565  | 3.8    | 2,326  | 3.6  | 2,299  | 3.5  |
| 50-54      | 666    | 2.7   | 706     | 2.9  | 1,486  | 3.6    | 1,605  | 3.9    | 2,152  | 3.3  | 2,311  | 3.5  |
| 55-59      | 574    | 2.3   | 615     | 2.5  | 1,288  | 3.2    | 1,556  | 3.8    | 1,862  | 2.9  | 2,171  | 3.3  |
| 60-64      | 420    | 1.7   | 471     | 1.9  | 1,108  | 2.7    | 1,413  | 3.5    | 1,528  | 2.3  | 1,884  | 2.9  |
| 65 +       | 619    | 2.5   | 846     | 3.4  | 2,182  | 5.4    | 2,862  | 7.0    | 2,801  | 4.3  | 3,708  | 5.7  |
| Total      | 12,189 | 49.7  | 12,333  | 50.3 | 19,761 | 48.5   | 21,006 | 51.5   | 31,950 | 48.9 | 33,339 | 51.1 |
| Total -    |        | 24,   | 522     |      | 40,767 |        |        |        | 65,289 |      |        |      |
| both sexes |        | 38    | 3%      |      |        | 62     | 2%     |        |        | 10   | 0%     |      |