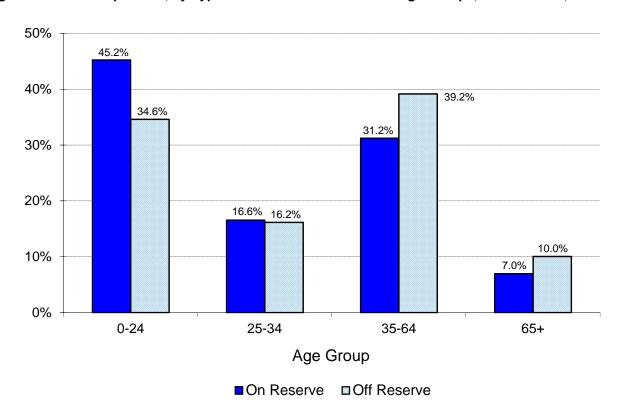

|            | On Reserve * |      |        |        |         | Off Re | eserve |        |         | To   | tal     |      |
|------------|--------------|------|--------|--------|---------|--------|--------|--------|---------|------|---------|------|
| Age        | Male         |      | Fem    | Female |         | Male   |        | Female |         | le   | Fema    | ale  |
|            | #            | %    | #      | %      | #       | %      | #      | %      | #       | %    | #       | %    |
| 0-4        | 2,882        | 3.0  | 2,750  | 2.8    | 1,772   | 1.5    | 1,683  | 1.5    | 4,654   | 2.2  | 4,433   | 2.1  |
| 5-9        | 4,407        | 4.5  | 4,236  | 4.3    | 3,011   | 2.6    | 3,027  | 2.6    | 7,418   | 3.5  | 7,263   | 3.4  |
| 10-14      | 4,393        | 4.5  | 4,169  | 4.3    | 3,503   | 3.0    | 3,286  | 2.8    | 7,896   | 3.7  | 7,455   | 3.5  |
| 15-19      | 4,394        | 4.5  | 4,110  | 4.2    | 3,753   | 3.2    | 3,782  | 3.3    | 8,147   | 3.8  | 7,892   | 3.7  |
| 20-24      | 4,462        | 4.6  | 4,394  | 4.5    | 4,639   | 4.0    | 4,481  | 3.9    | 9,101   | 4.3  | 8,875   | 4.2  |
| 25-29      | 4,331        | 4.4  | 4,120  | 4.2    | 4,659   | 4.0    | 4,574  | 4.0    | 8,990   | 4.2  | 8,694   | 4.1  |
| 30-34      | 3,744        | 3.8  | 3,516  | 3.6    | 4,076   | 3.5    | 4,188  | 3.6    | 7,820   | 3.7  | 7,704   | 3.6  |
| 35-39      | 3,192        | 3.3  | 3,164  | 3.2    | 3,857   | 3.3    | 4,229  | 3.7    | 7,049   | 3.3  | 7,393   | 3.5  |
| 40-44      | 2,989        | 3.1  | 2,725  | 2.8    | 3,840   | 3.3    | 4,076  | 3.5    | 6,829   | 3.2  | 6,801   | 3.2  |
| 45-49      | 2,868        | 2.9  | 2,782  | 2.8    | 4,202   | 3.6    | 4,584  | 4.0    | 7,070   | 3.3  | 7,366   | 3.5  |
| 50-54      | 2,991        | 3.1  | 2,765  | 2.8    | 4,261   | 3.7    | 4,763  | 4.1    | 7,252   | 3.4  | 7,528   | 3.5  |
| 55-59      | 2,622        | 2.7  | 2,667  | 2.7    | 3,889   | 3.4    | 4,747  | 4.1    | 6,511   | 3.1  | 7,414   | 3.5  |
| 60-64      | 2,125        | 2.2  | 2,228  | 2.3    | 2,892   | 2.5    | 3,950  | 3.4    | 5,017   | 2.4  | 6,178   | 2.9  |
| 65 +       | 3,860        | 4.0  | 4,740  | 4.9    | 6,086   | 5.3    | 9,796  | 8.5    | 9,946   | 4.7  | 14,536  | 6.8  |
| Total      | 49,260       | 50.5 | 48,366 | 49.5   | 54,440  | 47.1   | 61,166 | 52.9   | 103,700 | 48.6 | 109,532 | 51.4 |
| Total -    |              | 97,  | 626    |        | 115,606 |        |        |        | 213,232 |      |         |      |
| both sexes |              | 46   | 6%     |        |         | 54     | 1%     |        | 100%    |      |         |      |

<sup>\* &</sup>quot;On Reserve" includes individuals living on Crown land and on other lands affiliated with First Nations operating under Self-Government Agreements.

Manitoba Region

| Registered Indian Population, | by Type of Residence, | Age Groups and Sex | , December 31, 2017 |
|-------------------------------|-----------------------|--------------------|---------------------|