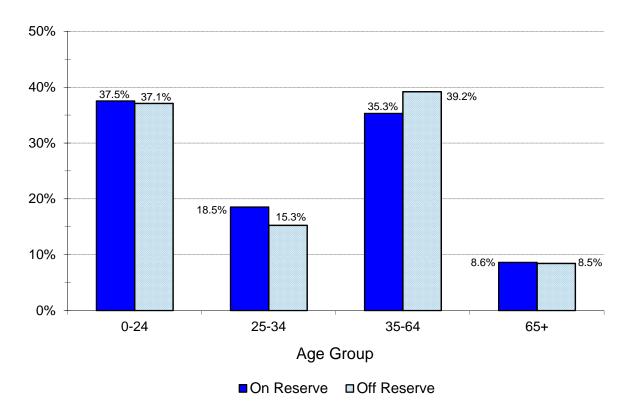

|            | On Reserve * |      |        |      |        | Off Re | eserve |      |        | To   | tal    |      |
|------------|--------------|------|--------|------|--------|--------|--------|------|--------|------|--------|------|
| Age        | Ma           | le   | Fema   | ale  | Ma     | le     | Female |      | Ma     | le   | Fema   | ale  |
|            | #            | %    | #      | %    | #      | %      | #      | %    | #      | %    | #      | %    |
| 0-4        | 1,903        | 3.3  | 1,794  | 3.1  | 461    | 1.5    | 464    | 1.5  | 2,364  | 2.7  | 2,258  | 2.5  |
| 5-9        | 2,730        | 4.7  | 2,561  | 4.4  | 726    | 2.3    | 709    | 2.3  | 3,456  | 3.9  | 3,270  | 3.7  |
| 10-14      | 2,830        | 4.9  | 2,553  | 4.4  | 800    | 2.6    | 696    | 2.2  | 3,630  | 4.1  | 3,249  | 3.7  |
| 15-19      | 2,518        | 4.3  | 2,396  | 4.1  | 846    | 2.7    | 853    | 2.8  | 3,364  | 3.8  | 3,249  | 3.7  |
| 20-24      | 2,649        | 4.6  | 2,473  | 4.3  | 1,111  | 3.6    | 1,073  | 3.5  | 3,760  | 4.2  | 3,546  | 4.0  |
| 25-29      | 2,509        | 4.3  | 2,336  | 4.0  | 1,128  | 3.6    | 1,163  | 3.8  | 3,637  | 4.1  | 3,499  | 3.9  |
| 30-34      | 2,005        | 3.5  | 1,985  | 3.4  | 1,007  | 3.3    | 1,141  | 3.7  | 3,012  | 3.4  | 3,126  | 3.5  |
| 35-39      | 1,800        | 3.1  | 1,745  | 3.0  | 1,061  | 3.4    | 1,044  | 3.4  | 2,861  | 3.2  | 2,789  | 3.1  |
| 40-44      | 1,797        | 3.1  | 1,719  | 3.0  | 958    | 3.1    | 1,089  | 3.5  | 2,755  | 3.1  | 2,808  | 3.2  |
| 45-49      | 1,846        | 3.2  | 1,776  | 3.1  | 1,058  | 3.4    | 1,158  | 3.7  | 2,904  | 3.3  | 2,934  | 3.3  |
| 50-54      | 1,700        | 2.9  | 1,728  | 3.0  | 1,159  | 3.7    | 1,430  | 4.6  | 2,859  | 3.2  | 3,158  | 3.5  |
| 55-59      | 1,467        | 2.5  | 1,515  | 2.6  | 1,223  | 4.0    | 1,386  | 4.5  | 2,690  | 3.0  | 2,901  | 3.3  |
| 60-64      | 1,080        | 1.9  | 1,282  | 2.2  | 944    | 3.1    | 1,286  | 4.2  | 2,024  | 2.3  | 2,568  | 2.9  |
| 65 +       | 2,323        | 4.0  | 3,010  | 5.2  | 1,902  | 6.1    | 3,061  | 9.9  | 4,225  | 4.7  | 6,071  | 6.8  |
| Total      | 29,157       | 50.2 | 28,873 | 49.8 | 14,384 | 46.5   | 16,553 | 53.5 | 43,541 | 48.9 | 45,426 | 51.1 |
| Total -    | 58,030       |      |        |      | 30,937 |        |        |      | 88,967 |      |        |      |
| both sexes |              |      | 5%     |      |        |        | 5%     |      | 100%   |      |        |      |

<sup>\* &</sup>quot;On Reserve" includes individuals living on Crown land and on other lands affiliated with First Nations operating under Self-Government Agreements.

Ontario Region

Registered Indian Population, by Type of Residence, Age Groups and Sex, December 31, 2017