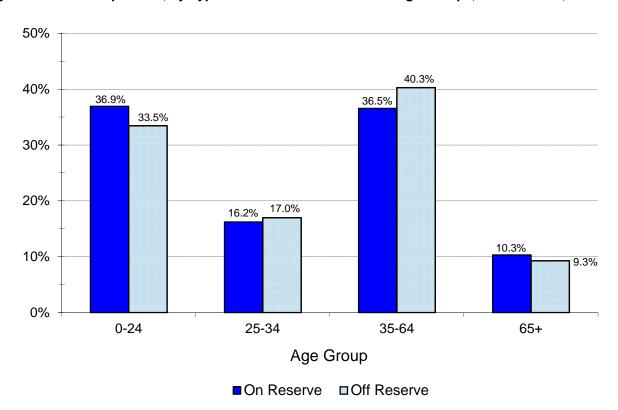

|            | On Reserve * |      |        |      |        | Off Re | eserve |      |         | To   | tal    |      |  |
|------------|--------------|------|--------|------|--------|--------|--------|------|---------|------|--------|------|--|
| Age        | Ma           | le   | Fem    | ale  | Ma     | le     | Female |      | Ma      | le   | Fema   | ale  |  |
|            | #            | %    | #      | %    | #      | %      | #      | %    | #       | %    | #      | %    |  |
| 0-4        | 3,985        | 4.2  | 3,707  | 3.9  | 1,737  | 2.7    | 1,726  | 2.7  | 5,722   | 3.6  | 5,433  | 3.4  |  |
| 5-9        | 5,629        | 6.0  | 5,418  | 5.8  | 2,823  | 4.4    | 2,727  | 4.2  | 8,452   | 5.3  | 8,145  | 5.1  |  |
| 10-14      | 5,346        | 5.7  | 5,134  | 5.5  | 2,796  | 4.3    | 2,771  | 4.3  | 8,142   | 5.1  | 7,905  | 5.0  |  |
| 15-19      | 4,772        | 5.1  | 4,536  | 4.8  | 2,779  | 4.3    | 2,706  | 4.2  | 7,551   | 4.7  | 7,242  | 4.6  |  |
| 20-24      | 4,770        | 5.1  | 4,461  | 4.7  | 2,959  | 4.6    | 2,988  | 4.6  | 7,729   | 4.9  | 7,449  | 4.7  |  |
| 25-29      | 4,453        | 4.7  | 4,294  | 4.6  | 2,848  | 4.4    | 2,957  | 4.6  | 7,301   | 4.6  | 7,251  | 4.6  |  |
| 30-34      | 3,542        | 3.8  | 3,326  | 3.5  | 2,415  | 3.7    | 2,379  | 3.7  | 5,957   | 3.7  | 5,705  | 3.6  |  |
| 35-39      | 2,865        | 3.0  | 2,648  | 2.8  | 2,079  | 3.2    | 2,175  | 3.4  | 4,944   | 3.1  | 4,823  | 3.0  |  |
| 40-44      | 2,614        | 2.8  | 2,462  | 2.6  | 2,014  | 3.1    | 2,149  | 3.3  | 4,628   | 2.9  | 4,611  | 2.9  |  |
| 45-49      | 2,567        | 2.7  | 2,480  | 2.6  | 2,045  | 3.2    | 2,377  | 3.7  | 4,612   | 2.9  | 4,857  | 3.1  |  |
| 50-54      | 2,358        | 2.5  | 2,155  | 2.3  | 1,985  | 3.1    | 2,322  | 3.6  | 4,343   | 2.7  | 4,477  | 2.8  |  |
| 55-59      | 1,902        | 2.0  | 1,747  | 1.9  | 1,518  | 2.3    | 2,012  | 3.1  | 3,420   | 2.2  | 3,759  | 2.4  |  |
| 60-64      | 1,289        | 1.4  | 1,353  | 1.4  | 1,062  | 1.6    | 1,459  | 2.3  | 2,351   | 1.5  | 2,812  | 1.8  |  |
| 65 +       | 2,120        | 2.3  | 2,267  | 2.4  | 1,931  | 3.0    | 3,084  | 4.8  | 4,051   | 2.5  | 5,351  | 3.4  |  |
| Total      | 48,212       | 51.2 | 45,988 | 48.8 | 30,991 | 47.8   | 33,832 | 52.2 | 79,203  | 49.8 | 79,820 | 50.2 |  |
| Total -    | 94,200       |      |        |      | 64,823 |        |        |      | 159,023 |      |        |      |  |
| both sexes |              |      | 9%     |      |        |        | %      |      |         | 100% |        |      |  |

<sup>\* &</sup>quot;On Reserve" includes individuals living on Crown land and on other lands affiliated with First Nations operating under Self-Government Agreements.