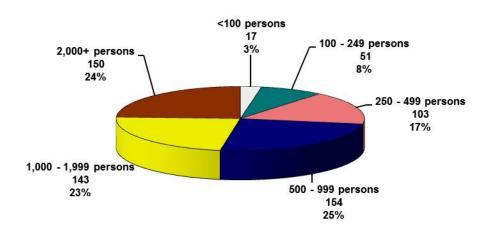

| ↑(+1)                               |
| Stoney (471) <sup>2</sup>              | Alberta      | 5,647                         | ↓(-1)                               |
| Nisichawayasihk Cree Nation (313)      | Manitoba     | 5,240                         | $\leftrightarrow$                   |

\_

<sup>&</sup>lt;sup>1</sup>Six Nations of the Grand River consists of the following 13 Registry Groups: Bay of Quinte Mohawk, Bearfoot Onondaga, Delaware, Konadaha Seneca, Lower Cayuga, Lower Mohawk, Niharondasa Seneca, Oneida, Onondaga Clear Sky, Tuscarora, Upper Cayuga, Upper Mohawk and Walker Mohawk.

<sup>&</sup>lt;sup>2</sup>Stoney consists of the three Registry Groups: Bearspaw, Chiniki and Wesley.

#### Bands in Canada by Size, December 31, 2017

#### **Total Population**



#### On Reserve and On Crown Land Population



"On Reserve and On Crown Land" includes lands affiliated with First Nations operating under Self-Government Agreements.



<sup>\*</sup> Please see page iv for definition of "Band"

## Registry Groups in Canada by Size, December 31, 2017

#### **Total Population**



# On Reserve and On Crown Land Population



"On Reserve and On Crown Land" includes lands affiliated with First Nations operating under Self-Government Agreements.

Total number of Registry Groups \*
633

Average Registry Group membership
1,533

<sup>\*</sup> Please see page vi for definition of "Registry Group"

Atlantic Region

Registered Indian Population, by Type of Residence, Age Groups and Sex, December 31, 2017

|            |        | On Re | serve * |      |        |