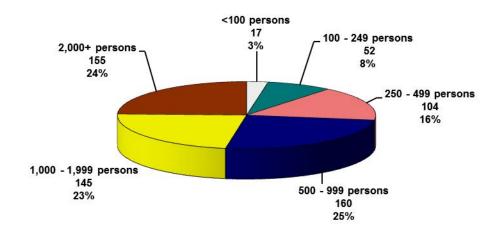

## Registry Groups in Canada by Size, December 31, 2017

#### **Total Population**

# On Reserve and On Crown Land Population

"On Reserve and On Crown Land" includes lands affiliated with First Nations operating under Self-Government Agreements.

Total number of Registry Groups \*
633

Average Registry Group membership
1,533

<sup>\*</sup> Please see page vi for definition of "Registry Group"

Atlantic Region

Registered Indian Population, by Type of Residence, Age Groups and Sex, December 31, 2017

|            |        | On Re | serve * |      |        | Off Re | eserve |        |        | To   | tal    |      |
|------------|--------|-------|---------|------|--------|--------|--------|--------|--------|------|--------|------|
| Age        | Male   |       | Fema    | ale  | Mal    | Male   |        | Female |        | le   | Female |      |
|            | #      | %     | #       | %    | #      | %      | #      | %      | #      | %    | #      | %    |
| 0-4        | 937    | 3.8   | 941     | 3.8  | 480    | 1.2    | 467    | 1.1    | 1,417  | 2.2  | 1,408  | 2.2  |
| 5-9        | 1,198  | 4.9   | 1,217   | 5.0  | 958    | 2.3    | 881    | 2.2    | 2,156  | 3.3  | 2,098  | 3.2  |
| 10-14      | 1,180  | 4.8   | 1,072   | 4.4  | 1,499  | 3.7    | 1,411  | 3.5    | 2,679  | 4.1  | 2,483  | 3.8  |
| 15-19      | 1,126  | 4.6   | 1,096   | 4.5  | 1,492  | 3.7    | 1,537  | 3.8    | 2,618  | 4.0  | 2,633  | 4.0  |
| 20-24      | 1,151  | 4.7   | 1,150   | 4.7  | 1,682  | 4.1    | 1,687  | 4.1    | 2,833  | 4.3  | 2,837  | 4.3  |
| 25-29      | 1,117  | 4.6   | 1,061   | 4.3  | 1,707  | 4.2    | 1,658  | 4.1    | 2,824  | 4.3  | 2,719  | 4.2  |
| 30-34      | 919    | 3.7   | 888     | 3.6  | 1,496  | 3.7    | 1,457  | 3.6    | 2,415  | 3.7  | 2,345  | 3.6  |
| 35-39      | 795    | 3.2   | 818     | 3.3  | 1,430  | 3.5    | 1,461  | 3.6    | 2,225  | 3.4  | 2,279  | 3.5  |
| 40-44      | 704    | 2.9   | 718     | 2.9  | 1,410  | 3.5    | 1,446  | 3.5    | 2,114  | 3.2  | 2,164  | 3.3  |
| 45-49      | 783    | 3.2   | 734     | 3.0  | 1,543  | 3.8    | 1,565  | 3.8    | 2,326  | 3.6  | 2,299  | 3.5  |
| 50-54      | 666    | 2.7   | 706     | 2.9  | 1,486  | 3.6    | 1,605  | 3.9    | 2,152  | 3.3  | 2,311  | 3.5  |
| 55-59      | 574    | 2.3   | 615     | 2.5  | 1,288  | 3.2    | 1,556  | 3.8    | 1,862  | 2.9  | 2,171  | 3.3  |
| 60-64      | 420    | 1.7   | 471     | 1.9  | 1,108  | 2.7    | 1,413  | 3.5    | 1,528  | 2.3  | 1,884  | 2.9  |
| 65 +       | 619    | 2.5   | 846     | 3.4  | 2,182  | 5.4    | 2,862  | 7.0    | 2,801  | 4.3  | 3,708  | 5.7  |
| Total      | 12,189 | 49.7  | 12,333  | 50.3 | 19,761 | 48.5   | 21,006 | 51.5   | 31,950 | 48.9 | 33,339 | 51.1 |
| Total -    |        | 24,   | 522     |      | 40,767 |        |        |        | 65,289 |      |        |      |
| both sexes |        | 38    | 3%      |      |        | 62     | 2%     |        |        | 10   | 0%     |      |