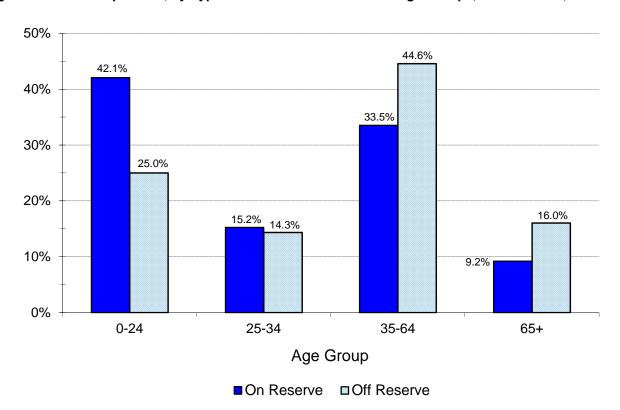

<sup>\*</sup> Please see page vi for definition of "Registry Group"

Atlantic Region

Registered Indian Population, by Type of Residence, Age Groups and Sex, December 31, 2017

|            |        | On Re | serve * |      |        | Off Re | eserve |        |        | To   | tal    |      |
|------------|--------|-------|---------|------|--------|--------|--------|--------|--------|------|--------|------|
| Age        | Male   |       | Fema    | ale  | Mal    | Male   |        | Female |        | le   | Female |      |
|            | #      | %     | #       | %    | #      | %      | #      | %      | #      | %    | #      | %    |
| 0-4        | 937    | 3.8   | 941     | 3.8  | 480    | 1.2    | 467    | 1.1    | 1,417  | 2.2  | 1,408  | 2.2  |
| 5-9        | 1,198  | 4.9   | 1,217   | 5.0  | 958    | 2.3    | 881    | 2.2    | 2,156  | 3.3  | 2,098  | 3.2  |
| 10-14      | 1,180  | 4.8   | 1,072   | 4.4  | 1,499  | 3.7    | 1,411  | 3.5    | 2,679  | 4.1  | 2,483  | 3.8  |
| 15-19      | 1,126  | 4.6   | 1,096   | 4.5  | 1,492  | 3.7    | 1,537  | 3.8    | 2,618  | 4.0  | 2,633  | 4.0  |
| 20-24      | 1,151  | 4.7   | 1,150   | 4.7  | 1,682  | 4.1    | 1,687  | 4.1    | 2,833  | 4.3  | 2,837  | 4.3  |
| 25-29      | 1,117  | 4.6   | 1,061   | 4.3  | 1,707  | 4.2    | 1,658  | 4.1    | 2,824  | 4.3  | 2,719  | 4.2  |
| 30-34      | 919    | 3.7   | 888     | 3.6  | 1,496  | 3.7    | 1,457  | 3.6    | 2,415  | 3.7  | 2,345  | 3.6  |
| 35-39      | 795    | 3.2   | 818     | 3.3  | 1,430  | 3.5    | 1,461  | 3.6    | 2,225  | 3.4  | 2,279  | 3.5  |
| 40-44      | 704    | 2.9   | 718     | 2.9  | 1,410  | 3.5    | 1,446  | 3.5    | 2,114  | 3.2  | 2,164  | 3.3  |
| 45-49      | 783    | 3.2   | 734     | 3.0  | 1,543  | 3.8    | 1,565  | 3.8    | 2,326  | 3.6  | 2,299  | 3.5  |
| 50-54      | 666    | 2.7   | 706     | 2.9  | 1,486  | 3.6    | 1,605  | 3.9    | 2,152  | 3.3  | 2,311  | 3.5  |
| 55-59      | 574    | 2.3   | 615     | 2.5  | 1,288  | 3.2    | 1,556  | 3.8    | 1,862  | 2.9  | 2,171  | 3.3  |
| 60-64      | 420    | 1.7   | 471     | 1.9  | 1,108  | 2.7    | 1,413  | 3.5    | 1,528  | 2.3  | 1,884  | 2.9  |
| 65 +       | 619    | 2.5   | 846     | 3.4  | 2,182  | 5.4    | 2,862  | 7.0    | 2,801  | 4.3  | 3,708  | 5.7  |
| Total      | 12,189 | 49.7  | 12,333  | 50.3 | 19,761 | 48.5   | 21,006 | 51.5   | 31,950 | 48.9 | 33,339 | 51.1 |
| Total -    |        | 24,   | 522     |      | 40,767 |        |        |        | 65,289 |      |        |      |
| both sexes |        | 38    | 3%      |      |        | 62     | 2%     |        |        | 10   | 0%     |      |

<sup>\* &</sup>quot;On Reserve" includes individuals living on Crown land and on other lands affiliated with First Nations operating under Self-Government Agreements.

Quebec Region

Registered Indian Population, by Type of Residence, Age Groups and Sex, December 31, 2017