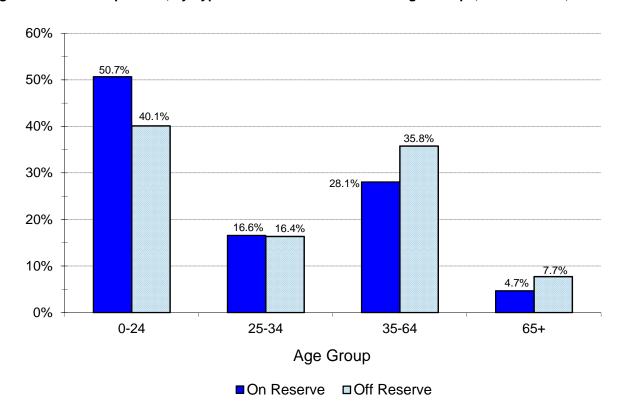

|            | On Reserve * |      |        |        |         | Off Re | eserve |        |         | To   | tal     |      |
|------------|--------------|------|--------|--------|---------|--------|--------|--------|---------|------|---------|------|
| Age        | Male         |      | Fem    | Female |         | Male   |        | Female |         | le   | Fema    | ale  |
|            | #            | %    | #      | %      | #       | %      | #      | %      | #       | %    | #       | %    |
| 0-4        | 2,882        | 3.0  | 2,750  | 2.8    | 1,772   | 1.5    | 1,683  | 1.5    | 4,654   | 2.2  | 4,433   | 2.1  |
| 5-9        | 4,407        | 4.5  | 4,236  | 4.3    | 3,011   | 2.6    | 3,027  | 2.6    | 7,418   | 3.5  | 7,263   | 3.4  |
| 10-14      | 4,393        | 4.5  | 4,169  | 4.3    | 3,503   | 3.0    | 3,286  | 2.8    | 7,896   | 3.7  | 7,455   | 3.5  |
| 15-19      | 4,394        | 4.5  | 4,110  | 4.2    | 3,753   | 3.2    | 3,782  | 3.3    | 8,147   | 3.8  | 7,892   | 3.7  |
| 20-24      | 4,462        | 4.6  | 4,394  | 4.5    | 4,639   | 4.0    | 4,481  | 3.9    | 9,101   | 4.3  | 8,875   | 4.2  |
| 25-29      | 4,331        | 4.4  | 4,120  | 4.2    | 4,659   | 4.0    | 4,574  | 4.0    | 8,990   | 4.2  | 8,694   | 4.1  |
| 30-34      | 3,744        | 3.8  | 3,516  | 3.6    | 4,076   | 3.5    | 4,188  | 3.6    | 7,820   | 3.7  | 7,704   | 3.6  |
| 35-39      | 3,192        | 3.3  | 3,164  | 3.2    | 3,857   | 3.3    | 4,229  | 3.7    | 7,049   | 3.3  | 7,393   | 3.5  |
| 40-44      | 2,989        | 3.1  | 2,725  | 2.8    | 3,840   | 3.3    | 4,076  | 3.5    | 6,829   | 3.2  | 6,801   | 3.2  |
| 45-49      | 2,868        | 2.9  | 2,782  | 2.8    | 4,202   | 3.6    | 4,584  | 4.0    | 7,070   | 3.3  | 7,366   | 3.5  |
| 50-54      | 2,991        | 3.1  | 2,765  | 2.8    | 4,261   | 3.7    | 4,763  | 4.1    | 7,252   | 3.4  | 7,528   | 3.5  |
| 55-59      | 2,622        | 2.7  | 2,667  | 2.7    | 3,889   | 3.4    | 4,747  | 4.1    | 6,511   | 3.1  | 7,414   | 3.5  |
| 60-64      | 2,125        | 2.2  | 2,228  | 2.3    | 2,892   | 2.5    | 3,950  | 3.4    | 5,017   | 2.4  | 6,178   | 2.9  |
| 65 +       | 3,860        | 4.0  | 4,740  | 4.9    | 6,086   | 5.3    | 9,796  | 8.5    | 9,946   | 4.7  | 14,536  | 6.8  |
| Total      | 49,260       | 50.5 | 48,366 | 49.5   | 54,440  | 47.1   | 61,166 | 52.9   | 103,700 | 48.6 | 109,532 | 51.4 |
| Total -    |              | 97,  | 626    |        | 115,606 |        |        |        | 213,232 |      |         |      |
| both sexes |              | 46   | 6%     |        |         | 54     | 1%     |        | 100%    |      |         |      |

<sup>\* &</sup>quot;On Reserve" includes individuals living on Crown land and on other lands affiliated with First Nations operating under Self-Government Agreements.

Manitoba Region

| Registered Indian Population, | by Type of Residence, | Age Groups and Sex | , December 31, 2017 |
|-------------------------------|-----------------------|--------------------|---------------------|