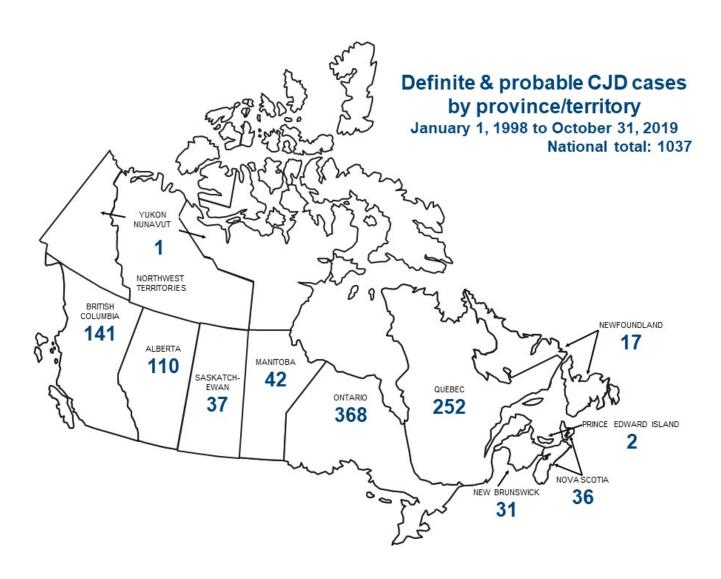

## CJD CASES BY PROVINCE/TERRITORY OCTOBER 31, 2019

Cases with definite & probable diagnosis to date