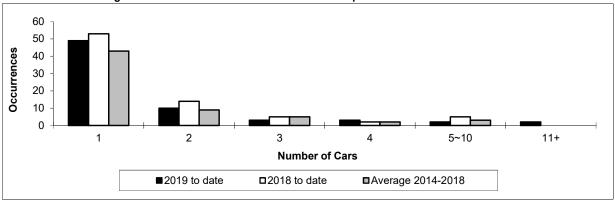

Figure 2: Number of non main-track derailments per total number of car derailed

<sup>\*</sup> Under new reporting requirements all derailments are reportable.