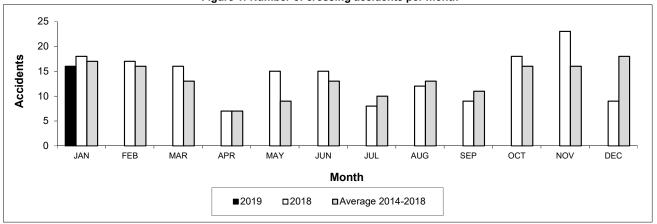

Figure 1: Number of crossing accidents per month

<sup>\*</sup>Year to date includes January only for this month.

Table 3
Main-track train derailment accidents and incidents by province\*

|                       |                        |      |                      | Derailments with DG involvement |      |                      |  |
|-----------------------|------------------------|------|----------------------|---------------------------------|------|----------------------|--|
|                       | Year to date (January) |      |                      | Year to date (January)          |      |                      |  |
|                       | 2019                   | 2018 | 2014-2018<br>average | 2019                            | 2018 | 2014-2018<br>average |  |
| Canada                | 13                     | 8    | 9                    | 2                               | 1    | 2                    |  |
| Newfoundland          | 0                      | 0    | 0                    | 0                               | 0    | 0                    |  |
| Nova Scotia           | 0                      | 0    | 0                    | 0                               | 0    | 0                    |  |
| New Brunswick         | 0                      | 0    | 0                    | 0                               | 0    | 0                    |  |
| Quebec                | 1                      | 1    | 2                    | 0                               | 0    | 0                    |  |
| Ontario               | 5                      | 1    | 3                    | 1                               | 0    | 1                    |  |
| Manitoba              | 0                      | 3    | 1                    | 0                               | 1    | 0                    |  |
| Saskatchewan          | 1                      | 1    | 0                    | 0                               | 0    | 0                    |  |
| Alberta               | 2                      | 1    | 1                    | 0                               | 0    | 0                    |  |
| British Columbia      | 4                      | 1    | 1                    | 1                               | 0    | 0                    |  |
| Northwest Territories | 0                      | 0    | 0                    | 0                               | 0    | 0                    |  |