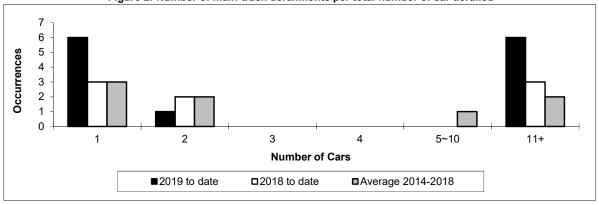

Figure 2: Number of main-track derailments per total number of car derailed

Figure 1: Number of main-track train derailments per month

<sup>\*</sup> Under new reporting requirements all derailments are reportable.