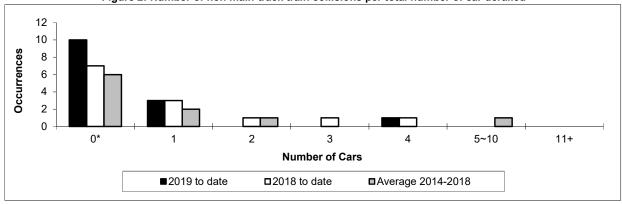

Figure 2: Number of main-track derailments per total number of car derailed

Figure 1: Number of main-track train derailments per month

<sup>\*</sup> Under new reporting requirements all derailments are reportable.