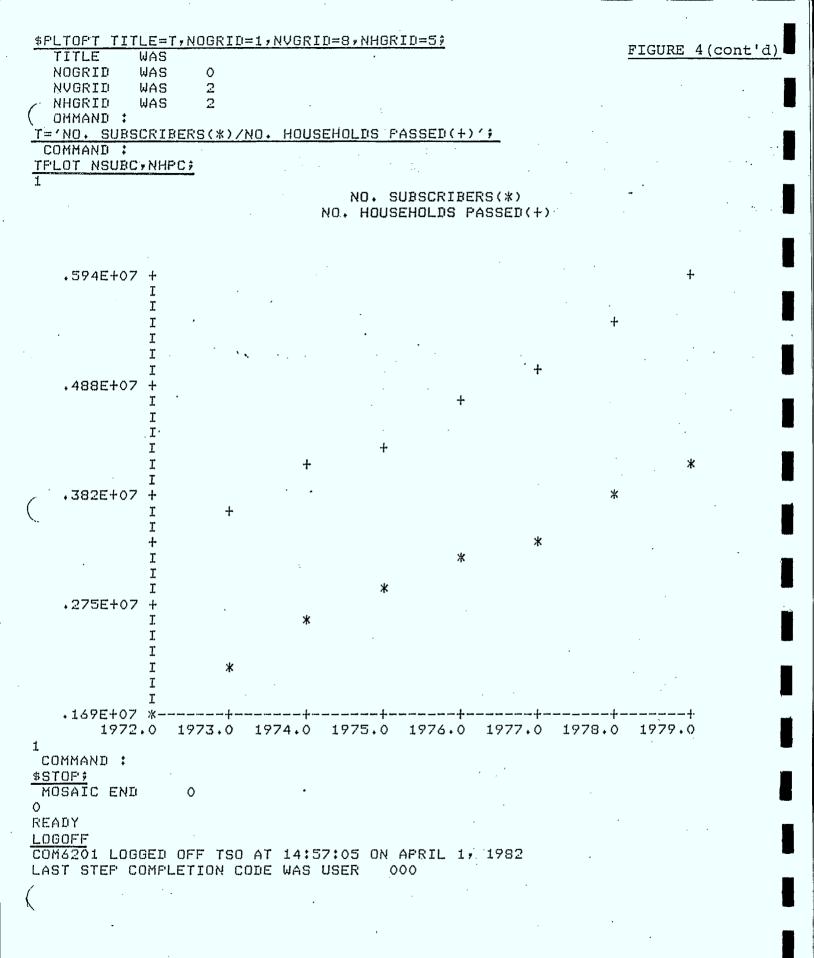

## II.3 Example on how to manipulate time series

In this example we demonstrate that after we have retrieved the variables from the database we can perform different arithmetic manipulations. The MOSAIC package also provides built-in procedures to carry out predetermined calculations. (e.g. growth rate etc.) This specific example here is done on the cable industries. The following calculations are performed in one single job.

- . Average revenue per subscriber
- . Average expense per subcriber and average expense per household passed by cable
- . The percentage rate or number of subscribers per household by cable
- . The ratio of houses passed by cable to total number of households in the licensed area
- Operating profit (revenue minus expense) and the ratio of operating profit to operating revenue as a percent.