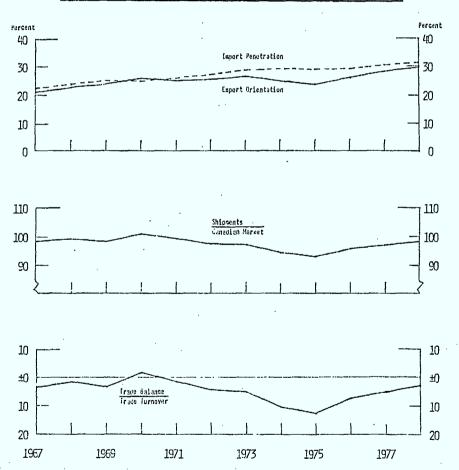

#### 1.3.2 Importance of Exporting to Canadian Manufacturing

Given that manufactured goods are of major importance in Canada's export trade, just how important are exports to Canadian manufacturing? Simply put, they are currently very important and getting more so every year. The proportion of total manufacturing shipments<sup>2</sup> that is exported (i.e., export orientation) increased from 21 percent in 1967<sup>3</sup> to almost 30 percent in 1978 (Table 1.3) as export growth outpaced shipment growth with an average annual increase of 15 percent compared to 11.6 percent. Nearly one-third of the jobs and income generated in the manufacturing sector are derived directly from export sales.

Furthermore, as shown in Table 1.4, with but a few minor exceptions, the growth in export orientation over the period 1967 to 1978 has been widely distributed over the industry groups found within manufacturing. Naturally, some industries are much more export oriented than others. Currently, export sales are crucial to the transportation equipment, paper and allied, machinery, wood and primary metals industries, while being of little consequence to knitting mills and tobacco products; printing, publishing and allied; petroleum and coal products and clothing industries.