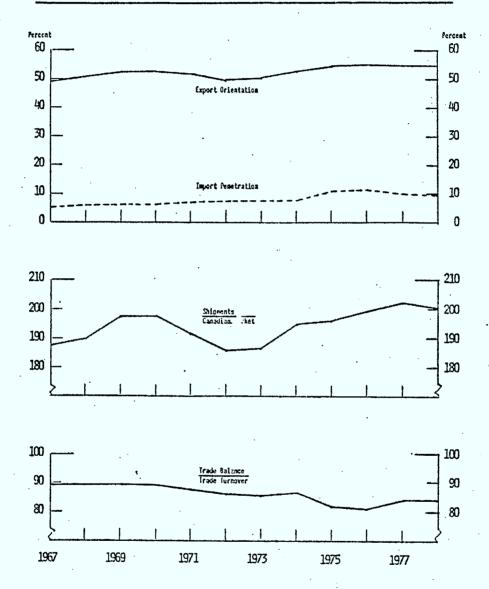

Furthermore, as shown in Table 1.4, with but a few minor exceptions, the growth in export orientation over the period 1967 to 1978 has been widely distributed over the industry groups found within manufacturing. Naturally, some industries are much more export oriented than others. Currently, export sales are crucial to the transportation equipment, paper and allied, machinery, wood and primary metals industries, while being of little consequence to knitting mills and tobacco products; printing, publishing and allied; petroleum and coal products and clothing industries.