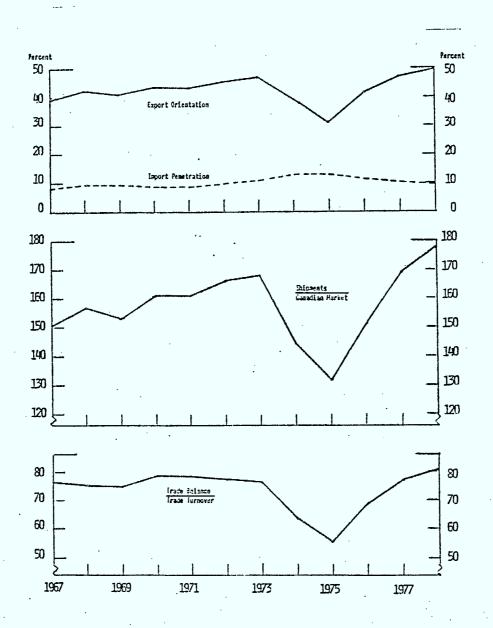

Furthermore, as shown in Table 1.4, with but a few minor exceptions, the growth in export orientation over the period 1967 to 1978 has been widely distributed over the industry groups found within manufacturing. Naturally, some industries are much more export oriented than others. Currently, export sales are crucial to the transportation equipment, paper and allied, machinery, wood and primary metals industries, while being of little consequence to knitting mills and tobacco products; printing, publishing and allied; petroleum and coal products and clothing industries.