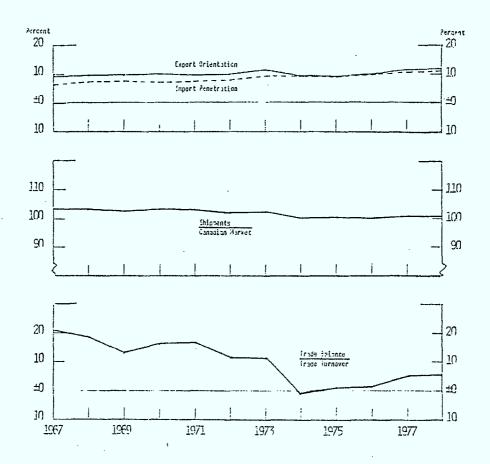

Furthermore, as shown in Table 1.4, with but a few minor exceptions, the growth in export orientation over the period 1967 to 1978 has been widely distributed over the industry groups found within manufacturing. Naturally, some industries are much more export oriented than others. Currently, export sales are crucial to the transportation equipment, paper and allied, machinery, wood and primary metals industries, while being of little consequence to knitting mills and tobacco products; printing, publishing and allied; petroleum and coal products and clothing industries.