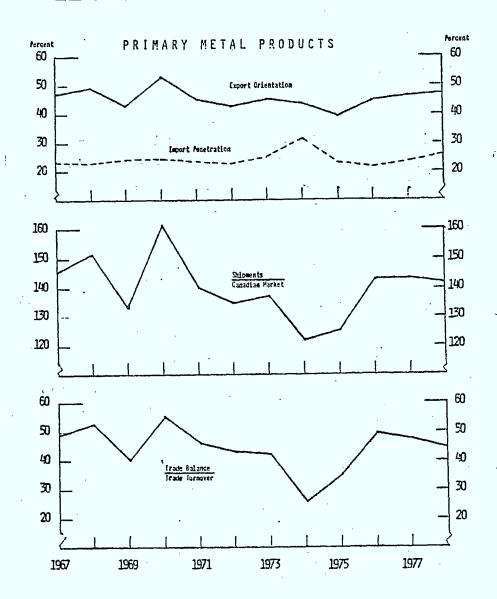

Furthermore, as shown in Table 1.4, with but a few minor exceptions, the growth in export orientation over the period 1967 to 1978 has been widely distributed over the industry groups found within manufacturing. Naturally, some industries are much more export oriented than others. Currently, export sales are crucial to the transportation equipment, paper and allied, machinery, wood and primary metals industries, while being of little consequence to knitting mills and tobacco products; printing, publishing and allied; petroleum and coal products and clothing industries.