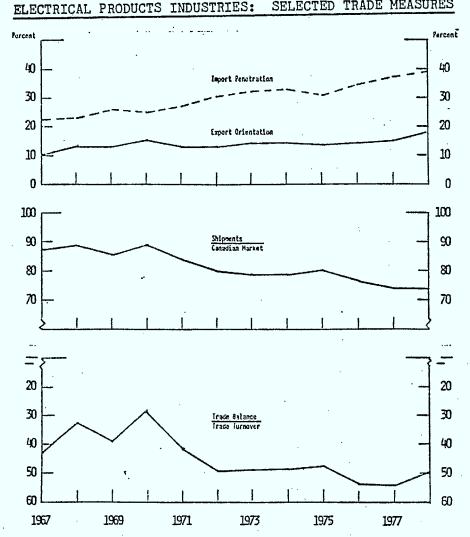

| Table No. | Title                                                                                             | Page |
|-----------|---------------------------------------------------------------------------------------------------|------|
| 8.11      | Transportation Equipment: Canada's Share of Imports by the OECD                                   | 119  |
| 8.12      | Transportation Equipment: Commodity Import Growth and Distribution in the U.S.A.                  | 120  |
| 8.13      | Transportation Equipment: Canada's Share of Imports by the United States                          | 120  |
| 8.14      | Transportation Equipment: Commodity Import Growth and Distribution in the E.E.C.                  | 121  |
| 8.15      | Transportation Equipment: Canada's Share of Imports by the E.E.C. (Excluding Intra-Trade)         | 121  |
| 9.1       | Electrical Products Industries: Selected Indicators                                               | 123  |
| 9.2       | Electrical Products Industries: Trade Measures, 1967 to 1978                                      | 125  |
| 9.3       | Electrical Products Industries: Exports and Export<br>Orientation by Industry, 1967 to 1978       | 127  |
| 9.4       | Electrical Products Industries: Shipments and Implicit Self-Sufficiency by Industry, 1967 to 1978 | 128  |
| 9.5       | Electrical Products Industries: Imports and Import<br>Penetration by Industry, 1967 to 1978       | 129  |
| 9.6       | Electrical Products: OECD Imports by Source Distribution and Average Annual Rate of Change        | 131  |
| 9.7       | Electrical Products: Percentage of Canada's Exports by Distribution                               | 131  |
| 9.8       | Electrical Products: Growth of Foreign Imports                                                    | 132  |
| 9.9       | Electrical Products: Canada's Trade Share by Market                                               | 132  |
| 9.10      | Electrical Products: Commodity Import Growth and Distribution in the OECD                         | 133  |
| 9.11      | Electrical Products: Canada's Share of Imports by the OECD                                        | 133  |

## List of Charts

| Chart No. | Title                                                                                                  |     |  |  |  |  |  |
|-----------|--------------------------------------------------------------------------------------------------------|-----|--|--|--|--|--|
| 1.1       | Total Manufacturing: Selected Trade Measures                                                           | 10  |  |  |  |  |  |
| 2.1       | Food and Beverage Industries: Selected Trade Measures                                                  |     |  |  |  |  |  |
| 3.1       | Wood Industries: Selected Trade Measures                                                               | 40  |  |  |  |  |  |
| 4.1       | Paper and Allied Industries: Selected Trade Measures                                                   |     |  |  |  |  |  |
| 5.1       | Primary Metal Industries: Selected Trade Measures                                                      | 66  |  |  |  |  |  |
| 6.1       | Metal Fabricating Industries: Selected Trade Measures                                                  | 81  |  |  |  |  |  |
| 7.1       | Machinery Industries: Selected Trade Measures                                                          | 95  |  |  |  |  |  |
| 8.1       | Transportation Equipment Industries                                                                    | 110 |  |  |  |  |  |
| 9.1       | Electrical Products Industries: Selected Trade Measures                                                | 124 |  |  |  |  |  |
| 10.1      | Chemicals and Chemical Products Industries: Selected Trade Measures                                    | 138 |  |  |  |  |  |
| 12.1      | Comparison of Trade Balances for Different Measures of Manfacturing Trade                              | 243 |  |  |  |  |  |
| 12.2      | Shares of World Manufacturing Exports, Selected Areas: 1960 to 1978                                    | 257 |  |  |  |  |  |
| 12.3      | Canada's Share of Developed Market Economies' Manufacturing Exports: 1960 to 1978                      | 257 |  |  |  |  |  |
| 12.4      | Manufactured Goods and Inedible End Products: Ratio of Trade Balance to Domestic Exports, 1960 to 1978 | 269 |  |  |  |  |  |
| 12.5      | Manufactured Goods, Ratio of Trade Balance to Domestic Exports, 1960 to 1978                           | 270 |  |  |  |  |  |
| 12.6      | Inedible End Products, Ratio of Trade Balance to Domestic Exports, 1960 to 1978                        | 270 |  |  |  |  |  |