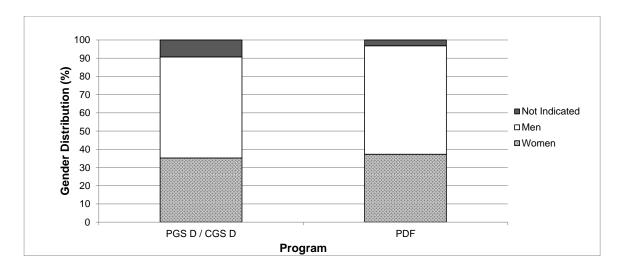

| S | SECTION 1 – GENERAL STATISTICS                                                            | 2   |
|---|-------------------------------------------------------------------------------------------|-----|
|   | Table 1. 2018 Scholarships and Fellowships Competition Results <sup>1</sup> by Province   | 2   |
|   | Table 2. Scholarship and Fellowship Applications and Awards by Selection Committee and    |     |
|   | Gender of Applicant <sup>1</sup>                                                          | 4   |
|   | Table 3. Postdoctoral Fellowship and Postgraduate Scholarship Percent Awarded by identifi | ied |
|   | Gender and Selection Committee <sup>1</sup>                                               | 5   |
|   | Figure 1. Postgraduate Scholarship (CGS/PGS D) Applications Received and Awards Offere    | ed  |
|   | by year <sup>1</sup>                                                                      | 6   |
|   | Figure 2. Postdoctoral Fellowship Applications Received and Awards Offered by year        | 6   |
|   |                                                                                           |     |
| S | SECTION 2 – STATISTICS BY GENDER                                                          | 7   |
|   | Figure 3. Gender Distribution of Applicants, Competition Year 2018                        | 7   |
|   | Figure 4. Gender Distribution of Awardees, Competition Year 2018                          | 7   |
|   |                                                                                           |     |
| S | SECTION 3 – USRA                                                                          | 8   |
|   | Table 4. 2017 USRA Awards by Research Area                                                | 8   |
|   |                                                                                           |     |