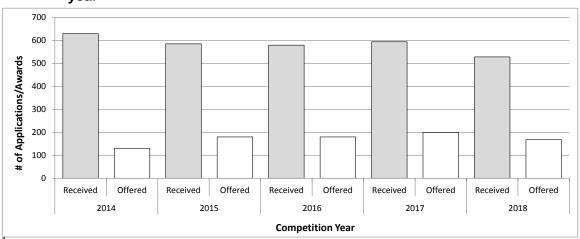

| S | SECTION 1 – GENERAL STATISTICS                                                            | 2   |
|---|-------------------------------------------------------------------------------------------|-----|
|   | Table 1. 2018 Scholarships and Fellowships Competition Results <sup>1</sup> by Province   | 2   |
|   | Table 2. Scholarship and Fellowship Applications and Awards by Selection Committee and    |     |
|   | Gender of Applicant <sup>1</sup>                                                          | 4   |
|   | Table 3. Postdoctoral Fellowship and Postgraduate Scholarship Percent Awarded by identifi | ied |
|   | Gender and Selection Committee <sup>1</sup>                                               | 5   |
|   | Figure 1. Postgraduate Scholarship (CGS/PGS D) Applications Received and Awards Offere    | ed  |
|   | by year <sup>1</sup>                                                                      | 6   |
|   | Figure 2. Postdoctoral Fellowship Applications Received and Awards Offered by year        | 6   |
|   |                                                                                           |     |
| S | SECTION 2 – STATISTICS BY GENDER                                                          | 7   |
|   | Figure 3. Gender Distribution of Applicants, Competition Year 2018                        | 7   |
|   | Figure 4. Gender Distribution of Awardees, Competition Year 2018                          | 7   |
|   |                                                                                           |     |
| S | SECTION 3 – USRA                                                                          | 8   |
|   | Table 4. 2017 USRA Awards by Research Area                                                | 8   |
|   |                                                                                           |     |