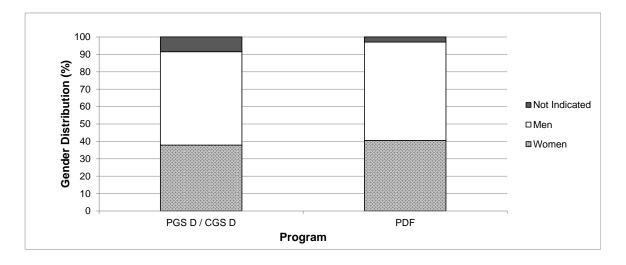

| S | SECTION 1 – GENERAL STATISTICS                                                            | 2   |
|---|-------------------------------------------------------------------------------------------|-----|
|   | Table 1. 2018 Scholarships and Fellowships Competition Results <sup>1</sup> by Province   | 2   |
|   | Table 2. Scholarship and Fellowship Applications and Awards by Selection Committee and    |     |
|   | Gender of Applicant <sup>1</sup>                                                          | 4   |
|   | Table 3. Postdoctoral Fellowship and Postgraduate Scholarship Percent Awarded by identifi | ied |
|   | Gender and Selection Committee <sup>1</sup>                                               | 5   |
|   | Figure 1. Postgraduate Scholarship (CGS/PGS D) Applications Received and Awards Offere    | ed  |
|   | by year <sup>1</sup>                                                                      | 6   |
|   | Figure 2. Postdoctoral Fellowship Applications Received and Awards Offered by year        | 6   |
|   |                                                                                           |     |
| S | SECTION 2 – STATISTICS BY GENDER                                                          | 7   |
|   | Figure 3. Gender Distribution of Applicants, Competition Year 2018                        | 7   |
|   | Figure 4. Gender Distribution of Awardees, Competition Year 2018                          | 7   |
|   |                                                                                           |     |
| S | SECTION 3 – USRA                                                                          | 8   |
|   | Table 4. 2017 USRA Awards by Research Area                                                | 8   |
|   |                                                                                           |     |