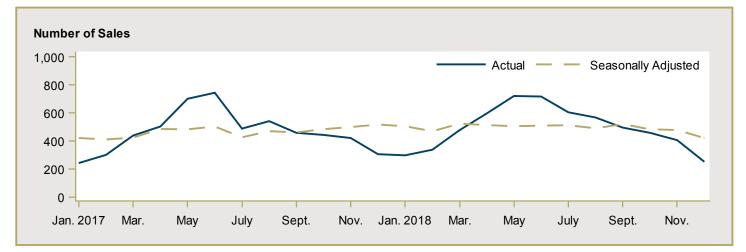

#### Available in SELECTED Reports:

- 1.2 Housing Activity Summary by Submarket
- 1.3 History of Housing Activity (once a year)
- 2.2 Starts by Submarket, by Dwelling Type and by Intended Market Current Month or Quarter
- 2.3 Starts by Submarket, by Dwelling Type and by Intended Market Year-to-Date
- 2.4 Starts by Submarket and by Intended Market Current Month or Quarter
- 2.5 Starts by Submarket and by Intended Market Year-to-Date
- 3.2 Completions by Submarket, by Dwelling Type and by Intended Market Current Month or Quarter
- 3.3 Completions by Submarket, by Dwelling Type and by Intended Market Year-to-Date
- 3.4 Completions by Submarket and by Intended Market Current Month or Quarter
- 3.5 Completions by Submarket and by Intended Market Year-to-Date
- 4.1 Average Price (\$) of Absorbed Single-Detached Units
- 5 MLS<sup>®</sup> Residential Activity
- 6 Economic Indicators