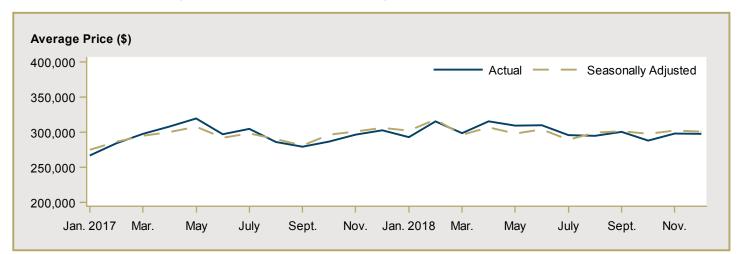

#### Available in SELECTED Reports:

- 1.2 Housing Activity Summary by Submarket
- 1.3 History of Housing Activity (once a year)
- 2.2 Starts by Submarket, by Dwelling Type and by Intended Market Current Month or Quarter
- 2.3 Starts by Submarket, by Dwelling Type and by Intended Market Year-to-Date
- 2.4 Starts by Submarket and by Intended Market Current Month or Quarter
- 2.5 Starts by Submarket and by Intended Market Year-to-Date
- 3.2 Completions by Submarket, by Dwelling Type and by Intended Market Current Month or Quarter
- 3.3 Completions by Submarket, by Dwelling Type and by Intended Market Year-to-Date
- 3.4 Completions by Submarket and by Intended Market Current Month or Quarter
- 3.5 Completions by Submarket and by Intended Market Year-to-Date
- 4.1 Average Price (\$) of Absorbed Single-Detached Units
- 5 MLS<sup>®</sup> Residential Activity
- 6 Economic Indicators