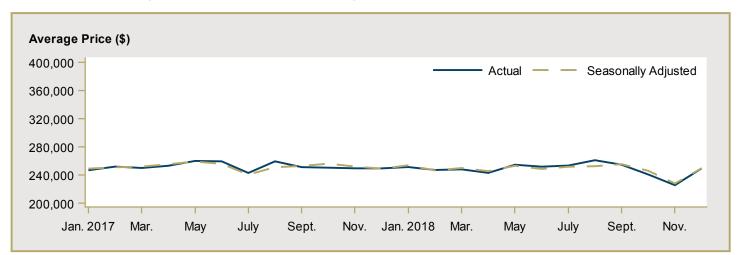

2  | 405,154 | 387,281 | 4.6  |  |  |  |  |  |  |  |
| Torbay                                                                    | -                                                                                      | -       | n/a   | -       | 488,267 | n/a  |  |  |  |  |  |  |  |
| Remainder of the CMA                                                      | -                                                                                      | 380,000 | n/a   | 497,075 | 502,562 | -1.1 |  |  |  |  |  |  |  |
| St. John's CMA                                                            | 342,050                                                                                | 413,563 | -17.3 | 394,678 | 407,745 | -3.2 |  |  |  |  |  |  |  |

Source: CMHC (Market Absorption Survey)

17 🧥



Figure 5.1: MLS® Residential Average Price for Newfoundland and Labrador

Figure 5.2: MLS<sup>®</sup> Residential Sales for Newfoundland and Labrador



Figure 5.3: MLS® Residential Sales- to- New Listings Ratio for Newfoundland and Labrador



MLS® is a registered trademark of the Canadian Real Estate Association (CREA).

Source: CREA / Haver Analytics

18 🦯

|      |           |                           | т                              | able 6: | Economic                             | Indicat      | tors                     |                             |                              |                                    |  |  |  |
|------|-----------|---------------------------|--------------------------------|---------|--------------------------------------|--------------|----------