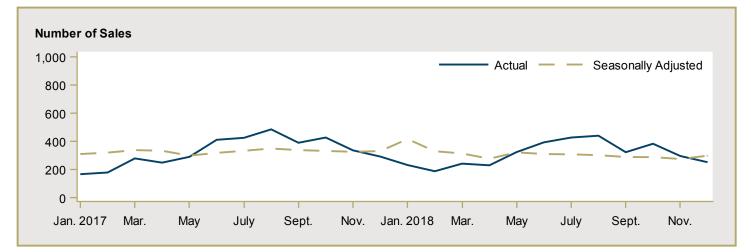

| -       | n/a   | -       | 488,267 | n/a  |  |  |  |  |  |  |  |
| Remainder of the CMA                                                      | -                                                                                      | 380,000 | n/a   | 497,075 | 502,562 | -1.1 |  |  |  |  |  |  |  |
| St. John's CMA                                                            | 342,050                                                                                | 413,563 | -17.3 | 394,678 | 407,745 | -3.2 |  |  |  |  |  |  |  |

Source: CMHC (Market Absorption Survey)

17 🧥



Figure 5.1: MLS® Residential Average Price for Newfoundland and Labrador

Figure 5.2: MLS<sup>®</sup> Residential Sales for Newfoundland and Labrador



Figure 5.3: MLS® Residential Sales- to- New Listings Ratio for Newfoundland and Labrador



MLS® is a registered trademark of the Canadian Real Estate Association (CREA).

Source: CREA / Haver Analytics

18 🦯

|      |           |                           | т                              | able 6: | Economic                             | Indicat      | tors                     |                             |                              |                                    |  |  |  |
|------|-----------|---------------------------|--------------------------------|---------|--------------------------------------|--------------|--------------------------|-----------------------------|------------------------------|------------------------------------|--|--|--|
|      |           |