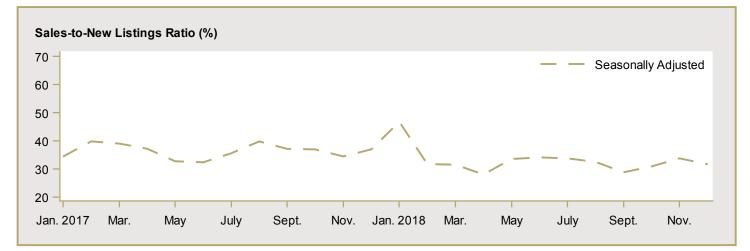

| 488,267 | n/a  |  |  |  |  |  |  |  |
| Remainder of the CMA                                                      | -                                                                                      | 380,000 | n/a   | 497,075 | 502,562 | -1.1 |  |  |  |  |  |  |  |
| St. John's CMA                                                            | 342,050                                                                                | 413,563 | -17.3 | 394,678 | 407,745 | -3.2 |  |  |  |  |  |  |  |

Source: CMHC (Market Absorption Survey)

17 🧥



Figure 5.1: MLS® Residential Average Price for Newfoundland and Labrador

Figure 5.2: MLS<sup>®</sup> Residential Sales for Newfoundland and Labrador



Figure 5.3: MLS® Residential Sales- to- New Listings Ratio for Newfoundland and Labrador



MLS® is a registered trademark of the Canadian Real Estate Association (CREA).

Source: CREA / Haver Analytics

18 🦯

|      |           |                           | т                              | able 6: | Economic                             | Indicat      | tors                     |                             |                              |                                    |  |  |  |
|------|-----------|---------------------------|--------------------------------|---------|--------------------------------------|--------------|--------------------------|-----------------------------|------------------------------|------------------------------------|--|--|--|
|      |           |                           |                                | Fou     | rth Quarte