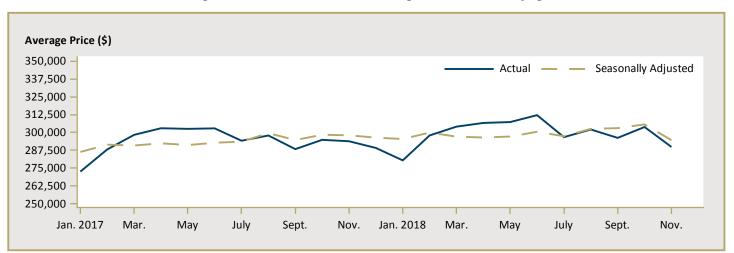

#### Available in SELECTED Reports:

- 1.2 Housing Activity Summary by Submarket
- 1.3 History of Housing Activity (once a year)
- 2.2 Starts by Submarket, by Dwelling Type and by Intended Market Current Month or Quarter
- 2.3 Starts by Submarket, by Dwelling Type and by Intended Market Year-to-Date
- 2.4 Starts by Submarket and by Intended Market Current Month or Quarter
- 2.5 Starts by Submarket and by Intended Market Year-to-Date
- 3.2 Completions by Submarket, by Dwelling Type and by Intended Market Current Month or Quarter
- 3.3 Completions by Submarket, by Dwelling Type and by Intended Market Year-to-Date
- 3.4 Completions by Submarket and by Intended Market Current Month or Quarter
- 3.5 Completions by Submarket and by Intended Market Year-to-Date
- 4.1 Average Price (\$) of Absorbed Single-Detached Units
- 5 MLS<sup>®</sup> Residential Activity
- 6 Economic Indicators