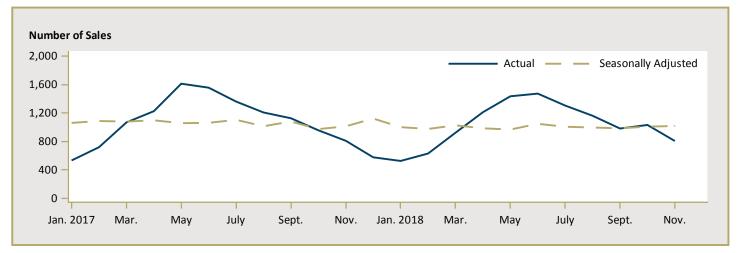

#### Available in SELECTED Reports:

- 1.2 Housing Activity Summary by Submarket
- 1.3 History of Housing Activity (once a year)
- 2.2 Starts by Submarket, by Dwelling Type and by Intended Market Current Month or Quarter
- 2.3 Starts by Submarket, by Dwelling Type and by Intended Market Year-to-Date
- 2.4 Starts by Submarket and by Intended Market Current Month or Quarter
- 2.5 Starts by Submarket and by Intended Market Year-to-Date
- 3.2 Completions by Submarket, by Dwelling Type and by Intended Market Current Month or Quarter
- 3.3 Completions by Submarket, by Dwelling Type and by Intended Market Year-to-Date
- 3.4 Completions by Submarket and by Intended Market Current Month or Quarter
- 3.5 Completions by Submarket and by Intended Market Year-to-Date
- 4.1 Average Price (\$) of Absorbed Single-Detached Units
- 5 MLS<sup>®</sup> Residential Activity
- 6 Economic Indicators