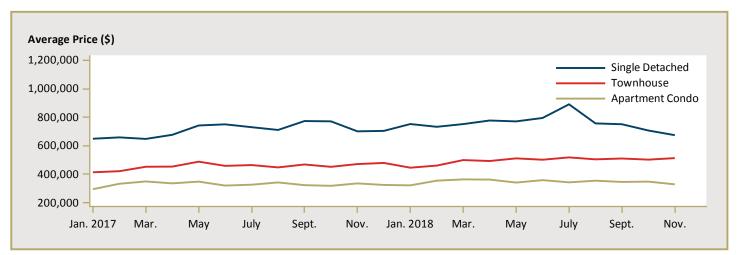

#### Available in SELECTED Reports:

- 1.2 Housing Activity Summary by Submarket
- 1.3 History of Housing Activity (once a year)
- 2.2 Starts by Submarket, by Dwelling Type and by Intended Market Current Month or Quarter
- 2.3 Starts by Submarket, by Dwelling Type and by Intended Market Year-to-Date
- 2.4 Starts by Submarket and by Intended Market Current Month or Quarter
- 2.5 Starts by Submarket and by Intended Market Year-to-Date
- 3.2 Completions by Submarket, by Dwelling Type and by Intended Market Current Month or Quarter
- 3.3 Completions by Submarket, by Dwelling Type and by Intended Market Year-to-Date
- 3.4 Completions by Submarket and by Intended Market Current Month or Quarter
- 3.5 Completions by Submarket and by Intended Market Year-to-Date
- 4.1 Average Price (\$) of Absorbed Single-Detached Units
- 5 MLS<sup>®</sup> Residential Activity
- 6 Economic Indicators