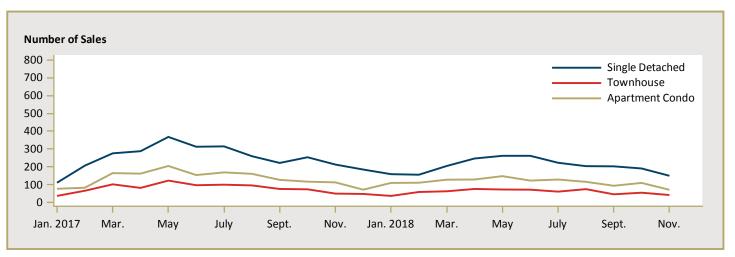

#### Available in SELECTED Reports:

- 1.2 Housing Activity Summary by Submarket
- 1.3 History of Housing Activity (once a year)
- 2.2 Starts by Submarket, by Dwelling Type and by Intended Market Current Month or Quarter
- 2.3 Starts by Submarket, by Dwelling Type and by Intended Market Year-to-Date
- 2.4 Starts by Submarket and by Intended Market Current Month or Quarter
- 2.5 Starts by Submarket and by Intended Market Year-to-Date
- 3.2 Completions by Submarket, by Dwelling Type and by Intended Market Current Month or Quarter
- 3.3 Completions by Submarket, by Dwelling Type and by Intended Market Year-to-Date
- 3.4 Completions by Submarket and by Intended Market Current Month or Quarter
- 3.5 Completions by Submarket and by Intended Market Year-to-Date
- 4.1 Average Price (\$) of Absorbed Single-Detached Units
- 5 MLS<sup>®</sup> Residential Activity
- 6 Economic Indicators