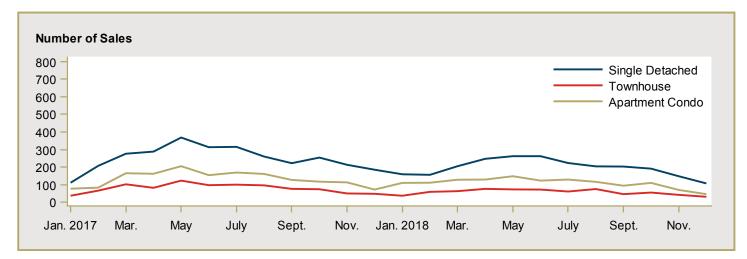

a      |  |  |  |  |  |
| West Kelowna                                                    | -             | -         | n/a      | -         | 789,297   | n/a      |  |  |  |  |  |
| Westside                                                        | -             | -         | n/a      | 484,656   | 590,247   | -17.9    |  |  |  |  |  |
| First Nations                                                   | -             | -         | n/a      | 517,063   | 380,355   | 35.9     |  |  |  |  |  |
| Kelowna CMA                                                     | 1,270,035     | 926,022   | 37.1     | 1,089,071 | 890,583   | 22.3     |  |  |  |  |  |

Source: CMHC (Market Absorption Survey)

Figure 5.1: MLS® Residential Average Price for Kelowna



Figure 5.2: MLS® Residential Sales for Kelowna



Figure 5.3: MLS® Residential Sales- to- Active Listings Ratio for Kelowna



MLS® is a registered trademark of the Canadian Real Estate Association (CREA).

Source: Okanagan Mainline Real Estate Board (OMREB) Note: Based on boundaries of the OMREB - Central Okanagan.

|      |               |                           | Т                              | able 6: | Economic                            | Indica                 | tors                    |                             |                              |                                    |  |  |  |
|------|---------------|---------------------------|--------------------------------|---------|-------------------------------------|------------------------|-------------------------|-----------------------------|-----------------------