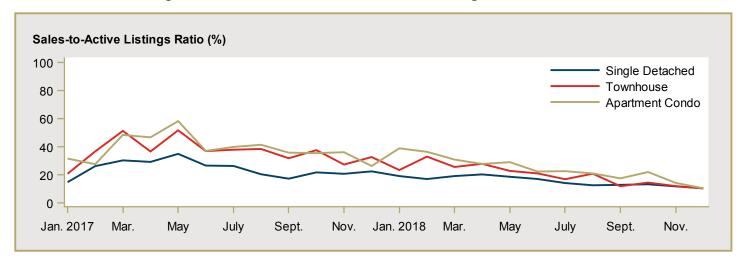

| -             | -         | n/a      | -         | 789,297   | n/a      |  |  |  |  |  |
| Westside                                                        | -             | -         | n/a      | 484,656   | 590,247   | -17.9    |  |  |  |  |  |
| First Nations                                                   | -             | -         | n/a      | 517,063   | 380,355   | 35.9     |  |  |  |  |  |
| Kelowna CMA                                                     | 1,270,035     | 926,022   | 37.1     | 1,089,071 | 890,583   | 22.3     |  |  |  |  |  |

Source: CMHC (Market Absorption Survey)

Figure 5.1: MLS® Residential Average Price for Kelowna



Figure 5.2: MLS® Residential Sales for Kelowna



Figure 5.3: MLS® Residential Sales- to- Active Listings Ratio for Kelowna



MLS® is a registered trademark of the Canadian Real Estate Association (CREA).

Source: Okanagan Mainline Real Estate Board (OMREB) Note: Based on boundaries of the OMREB - Central Okanagan.

|      |               |                           | Т                              | able 6: | Economic                            | Indica                 | tors                    |                             |                              |                                    |  |  |  |
|------|---------------|---------------------------|--------------------------------|---------|-------------------------------------|------------------------|-------------------------|-----------------------------|------------------------------|------------------------------------|--|--|--|
|      | December 2018