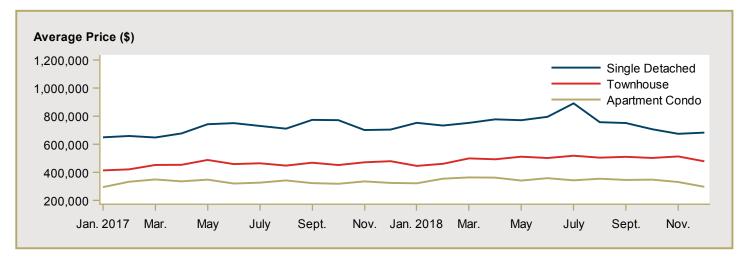

-         | n/a      | -         | -         | n/a      |  |  |  |  |  |
| West Kelowna                                                    | -             | -         | n/a      | -         | 789,297   | n/a      |  |  |  |  |  |
| Westside                                                        | -             | -         | n/a      | 484,656   | 590,247   | -17.9    |  |  |  |  |  |
| First Nations                                                   | -             | -         | n/a      | 517,063   | 380,355   | 35.9     |  |  |  |  |  |
| Kelowna CMA                                                     | 1,270,035     | 926,022   | 37.1     | 1,089,071 | 890,583   | 22.3     |  |  |  |  |  |

Source: CMHC (Market Absorption Survey)

Figure 5.1: MLS® Residential Average Price for Kelowna



Figure 5.2: MLS® Residential Sales for Kelowna



Figure 5.3: MLS® Residential Sales- to- Active Listings Ratio for Kelowna



MLS® is a registered trademark of the Canadian Real Estate Association (CREA).

Source: Okanagan Mainline Real Estate Board (OMREB) Note: Based on boundaries of the OMREB - Central Okanagan.

|      |               |                           | Т                              | able 6: | Economic                            | Indica                 | tors                    |                             |                              |                                    |  |  |  |
|------|---------------|---------------------------|--------------------------------|---------|-------------------------------------|------------------------|-------------------------|---