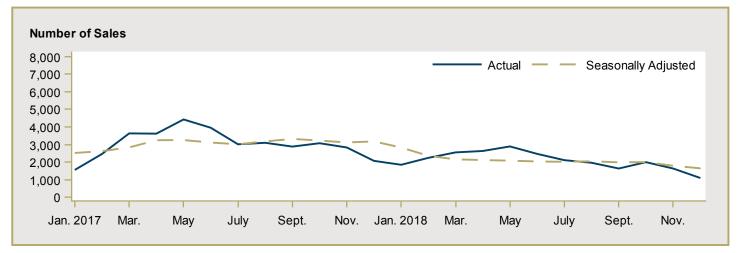

|  |  |  |  |
| Vancouver City             | 2,795,411          | 4,743,193       | -41.1        | 3,633,265     | 3,850,844 | -5.7     |  |  |  |  |  |  |
| West Vancouver             | 5,704,722          | 6,132,750       | -7.0         | 6,531,910     | 5,651,571 | 15.6     |  |  |  |  |  |  |
| White Rock                 | 2,052,397          | -               | n/a          | 2,843,101     | 2,926,971 | -2.9     |  |  |  |  |  |  |
| First Nations              | -                  | -               | n/a          | 832,667       | 723,900   | 15.0     |  |  |  |  |  |  |
| Vancouver CMA              | 2,329,318          | 2.633.199       | -11.5        | 2,504,224     | 2,264,596 | 10.6     |  |  |  |  |  |  |



Figure 5.1: MLS<sup>®</sup> Residential Average Price for Vancouver





Figure 5.3: MLS® Residential Sales- to- New Listings Ratio for Vancouver



MLS® is a registered trademark of the Canadian Real Estate Association (CREA).

Source: CREA / Haver Analytics

27 🦯

|      |           |                           | Т                          | able 6:                    | Economic                            | Indica       | tors                    |                             |                              |                                    |
|------|-----------|---------------------------|----------------------------|----------------------------|-------------------------------------|--------------|-------------------------|-----------------------------|------------------------------|------------------------------------|
|      |           |