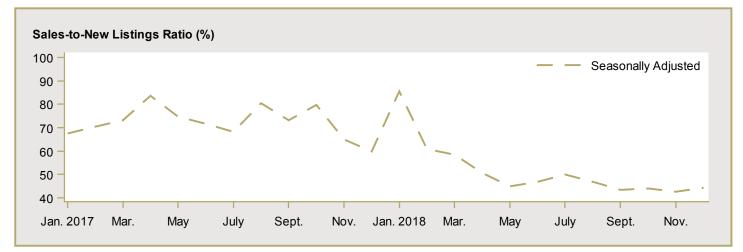

# HOUSING NOW REPORT TABLES

### Available in SELECTED Reports:

- 1.2 Housing Activity Summary by Submarket
- 1.3 History of Housing Activity (once a year)
- 2.2 Starts by Submarket, by Dwelling Type and by Intended Market Current Month or Quarter
- 2.3 Starts by Submarket, by Dwelling Type and by Intended Market Year-to-Date
- 2.4 Starts by Submarket and by Intended Market Current Month or Quarter
- 2.5 Starts by Submarket and by Intended Market Year-to-Date
- 3.2 Completions by Submarket, by Dwelling Type and by Intended Market Current Month or Quarter
- 3.3 Completions by Submarket, by Dwelling Type and by Intended Market Year-to-Date
- 3.4 Completions by Submarket and by Intended Market Current Month or Quarter
- 3.5 Completions by Submarket and by Intended Market Year-to-Date
- 4.1 Average Price (\$) of Absorbed Single-Detached Units
- 5 MLS<sup>®</sup> Residential Activity
- 6 Economic Indicators