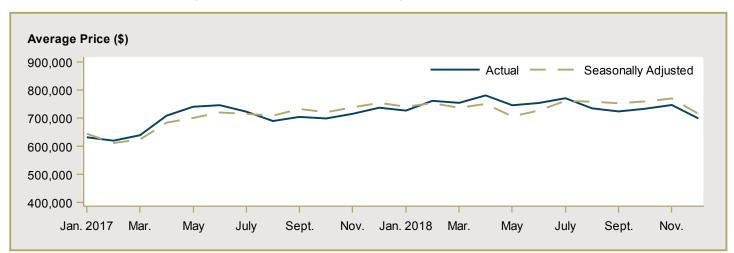

|          |  |  |  |  |  |
| Submarket                                                       | Dec 2018  | Dec 2017  | % Change | YTD 2018  | YTD 2017  | % Change |  |  |  |  |  |
| Abbotsford City                                                 | 1,295,691 | 1,052,704 | 23.1     | 1,011,436 | 1,002,528 | 0.9      |  |  |  |  |  |
| Mission DM                                                      | 786,432   | 799,150   | -1.6     | 879,647   | 910,734   | -3.4     |  |  |  |  |  |
| First Nations                                                   | -         | -         | n/a      | -         | -         | n/a      |  |  |  |  |  |
| Abbotsford-Mission CMA                                          | 1,075,012 | 965,272   | 11.4     | 958,327   | 972,360   | -1.4     |  |  |  |  |  |









Figure 5.3: MLS® Residential Sales- to- New Listings Ratio for Fraser Valley



MLS® is a registered trademark of the Canadian Real Estate Association (CREA).

Source: CREA / Haver Analytics

Note: Fraser Valley Real Estate Board includes North Delta, Surrey, Langley, White Rock, Abbotsford and Mission.

40 🦯

|      |               |                           | т                              | able 6: | Economic                            | Indicat                | tors                             |                             |                              |                                    |  |  |  |
|------|---------------|---------------------------|--------------------------------|---------|-------------------------------------|------------------------|---------------------