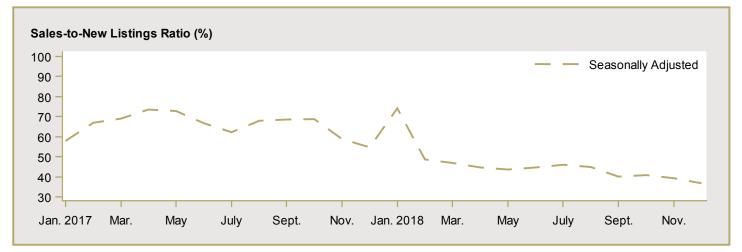

3       | -41.1        | 3,633,265     | 3,850,844 | -5.7     |  |  |  |  |  |  |
| West Vancouver             | 5,704,722          | 6,132,750       | -7.0         | 6,531,910     | 5,651,571 | 15.6     |  |  |  |  |  |  |
| White Rock                 | 2,052,397          | -               | n/a          | 2,843,101     | 2,926,971 | -2.9     |  |  |  |  |  |  |
| First Nations              | -                  | -               | n/a          | 832,667       | 723,900   | 15.0     |  |  |  |  |  |  |
| Vancouver CMA              | 2,329,318          | 2.633.199       | -11.5        | 2,504,224     | 2,264,596 | 10.6     |  |  |  |  |  |  |



Figure 5.1: MLS<sup>®</sup> Residential Average Price for Vancouver





Figure 5.3: MLS® Residential Sales- to- New Listings Ratio for Vancouver



MLS® is a registered trademark of the Canadian Real Estate Association (CREA).

Source: CREA / Haver Analytics

27 🦯

|      |           |                           | Т                          | able 6:                    | Economic                            | Indica       | tors                    |                             |                              |                                    |
|------|-----------|---------------------------|----------------------------|----------------------------|-------------------------------------|--------------|-------------------------|-----------------------------|------------------------------|------------------------------------|
|      |           |                           |                            | D                          | ecemb