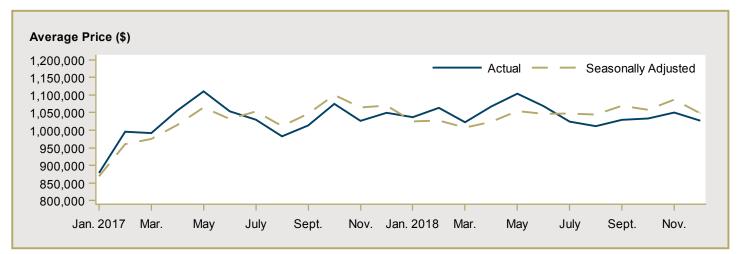

| n/a          | -             | -         | n/a      |  |  |  |  |  |  |
| Vancouver City             | 2,795,411          | 4,743,193       | -41.1        | 3,633,265     | 3,850,844 | -5.7     |  |  |  |  |  |  |
| West Vancouver             | 5,704,722          | 6,132,750       | -7.0         | 6,531,910     | 5,651,571 | 15.6     |  |  |  |  |  |  |
| White Rock                 | 2,052,397          | -               | n/a          | 2,843,101     | 2,926,971 | -2.9     |  |  |  |  |  |  |
| First Nations              | -                  | -               | n/a          | 832,667       | 723,900   | 15.0     |  |  |  |  |  |  |
| Vancouver CMA              | 2,329,318          | 2.633.199       | -11.5        | 2,504,224     | 2,264,596 | 10.6     |  |  |  |  |  |  |



Figure 5.1: MLS<sup>®</sup> Residential Average Price for Vancouver





Figure 5.3: MLS® Residential Sales- to- New Listings Ratio for Vancouver



MLS® is a registered trademark of the Canadian Real Estate Association (CREA).

Source: CREA / Haver Analytics

27 🦯

|      |           |                           | Т                          | able 6:                    | Economic                            | Indica       | tors                    |                             |                              |                                    |
|------|-----------|---------------------------|----------------------------|----------------------------|-------------------------------------|--------------|-------------------------|-----------------------------|------------------------------|-