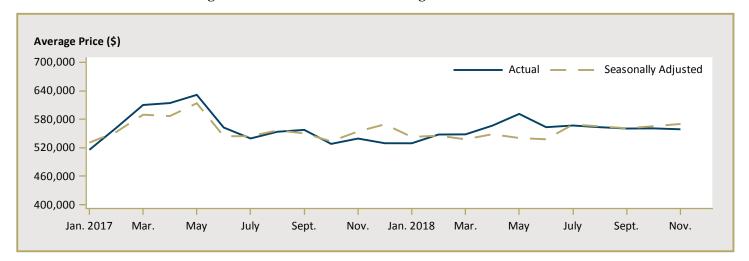

#### **Available in SELECTED Reports:**

- 1.2 Housing Activity Summary by Submarket
- 1.3 History of Housing Activity (once a year)
- 2.2 Starts by Submarket, by Dwelling Type and by Intended Market Current Month or Quarter
- 2.3 Starts by Submarket, by Dwelling Type and by Intended Market Year-to-Date
- 2.4 Starts by Submarket and by Intended Market Current Month or Quarter
- 2.5 Starts by Submarket and by Intended Market Year-to-Date
- 3.2 Completions by Submarket, by Dwelling Type and by Intended Market Current Month or Quarter
- 3.3 Completions by Submarket, by Dwelling Type and by Intended Market Year-to-Date
- 3.4 Completions by Submarket and by Intended Market Current Month or Quarter
- 3.5 Completions by Submarket and by Intended Market Year-to-Date
- 4.1 Average Price (\$) of Absorbed Single-Detached Units
- 5 MLS® Residential Activity
- 6 Economic Indicators