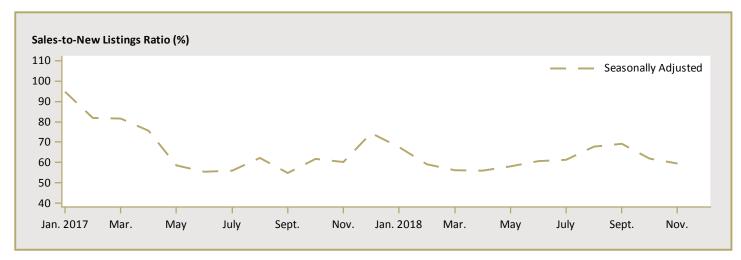

#### **Available in SELECTED Reports:**

- 1.2 Housing Activity Summary by Submarket
- 1.3 History of Housing Activity (once a year)
- 2.2 Starts by Submarket, by Dwelling Type and by Intended Market Current Month or Quarter
- 2.3 Starts by Submarket, by Dwelling Type and by Intended Market Year-to-Date
- 2.4 Starts by Submarket and by Intended Market Current Month or Quarter
- 2.5 Starts by Submarket and by Intended Market Year-to-Date
- 3.2 Completions by Submarket, by Dwelling Type and by Intended Market Current Month or Quarter
- 3.3 Completions by Submarket, by Dwelling Type and by Intended Market Year-to-Date
- 3.4 Completions by Submarket and by Intended Market Current Month or Quarter
- 3.5 Completions by Submarket and by Intended Market Year-to-Date
- 4.1 Average Price (\$) of Absorbed Single-Detached Units
- 5 MLS® Residential Activity
- 6 Economic Indicators