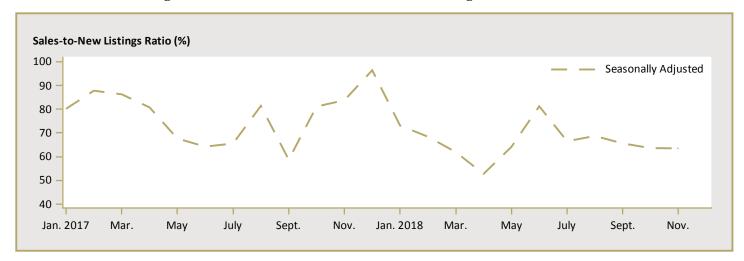

| 730,852   | 643,318  | 13.6     | 629,227   | 501,950   | 25.4     |  |  |  |  |  |  |
| Brantford City                                                  | 617,990   | 471,000  | 31.2     | 646,751   | 534,308   | 21.0     |  |  |  |  |  |  |

Figure 5.1a: MLS® Residential Average Price for Hamilton



Figure 5.2a: MLS<sup>®</sup> Residential Sales for Hamilton



Figure 5.3a: MLS<sup>®</sup> Residential Sales- to- New Listings Ratio for Hamilton



MLS° is a registered trademark of the Canadian Real Estate Association (CREA).

Source: CREA / Haver Analytics

Figure 5.1b: MLS® Residential Average Price for Brantford



Figure 5.2b: MLS<sup>®</sup> Residential Sales for Brantford



Figure 5.3b: MLS® Residential Sales- to- New Listings Ratio for Brantford



MLS° is a registered trademark of the Canadian Real Estate Association (CREA).

Source: CREA / Haver Analytics

Note: Seasonally adjusted data of average price are not available at the time of publication.

|      |               |                           | <u>T</u>                       | able 6 | a: Econom                | ic Indica                      | tors                    |                             |                              |                                    |  |  |  |
|------|---------------|---------------------------|--------------------------------|--------|--------------------------|--------------------------------|-------------------------|-----------------------------|------------------------------|------------------------------------|--|--|--|
|      | Novemb