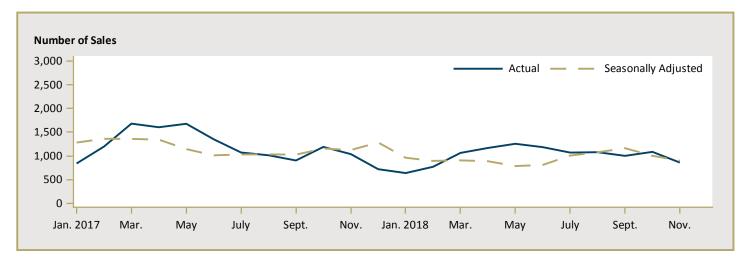

#### **Available in SELECTED Reports:**

- 1.2 Housing Activity Summary by Submarket
- 1.3 History of Housing Activity (once a year)
- 2.2 Starts by Submarket, by Dwelling Type and by Intended Market Current Month or Quarter
- 2.3 Starts by Submarket, by Dwelling Type and by Intended Market Year-to-Date
- 2.4 Starts by Submarket and by Intended Market Current Month or Quarter
- 2.5 Starts by Submarket and by Intended Market Year-to-Date
- 3.2 Completions by Submarket, by Dwelling Type and by Intended Market Current Month or Quarter
- 3.3 Completions by Submarket, by Dwelling Type and by Intended Market Year-to-Date
- 3.4 Completions by Submarket and by Intended Market Current Month or Quarter
- 3.5 Completions by Submarket and by Intended Market Year-to-Date
- 4.1 Average Price (\$) of Absorbed Single-Detached Units
- 5 MLS® Residential Activity
- 6 Economic Indicators