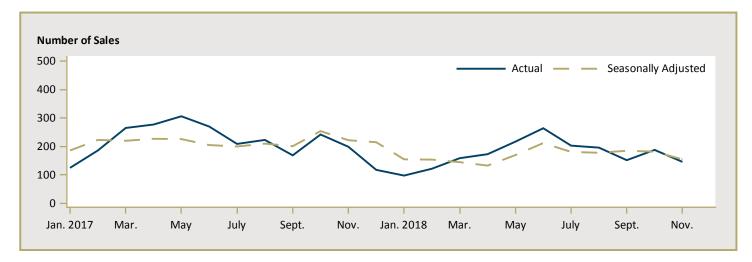

| 505,567   | 24.0     |  |  |  |  |  |  |
| Brant City                                                      | 730,852   | 643,318  | 13.6     | 629,227   | 501,950   | 25.4     |  |  |  |  |  |  |
| Brantford City                                                  | 617,990   | 471,000  | 31.2     | 646,751   | 534,308   | 21.0     |  |  |  |  |  |  |

Figure 5.1a: MLS® Residential Average Price for Hamilton



Figure 5.2a: MLS<sup>®</sup> Residential Sales for Hamilton



Figure 5.3a: MLS<sup>®</sup> Residential Sales- to- New Listings Ratio for Hamilton



MLS° is a registered trademark of the Canadian Real Estate Association (CREA).

Source: CREA / Haver Analytics

Figure 5.1b: MLS® Residential Average Price for Brantford



Figure 5.2b: MLS<sup>®</sup> Residential Sales for Brantford



Figure 5.3b: MLS® Residential Sales- to- New Listings Ratio for Brantford



MLS° is a registered trademark of the Canadian Real Estate Association (CREA).

Source: CREA / Haver Analytics

Note: Seasonally adjusted data of average price are not available at the time of publication.

|      |               |                           | <u>T</u>                       | able 6 | a: Econom                | ic Indica                      | tors                    |                             |                              |                                    |  |  |  |
|------|---------------|---------------------------|--------------------------------|--------|--------------------------|--------------------------------|-------------------------|-----------------------------|----------------