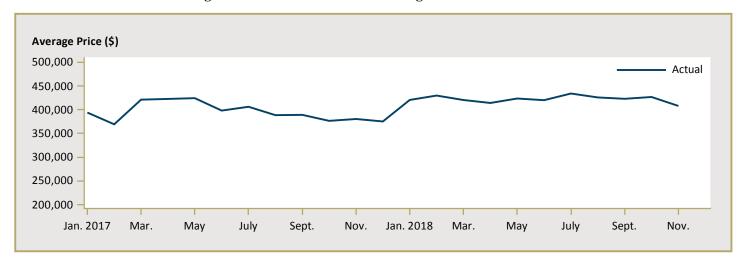

#### **Available in SELECTED Reports:**

- 1.2 Housing Activity Summary by Submarket
- 1.3 History of Housing Activity (once a year)
- 2.2 Starts by Submarket, by Dwelling Type and by Intended Market Current Month or Quarter
- 2.3 Starts by Submarket, by Dwelling Type and by Intended Market Year-to-Date
- 2.4 Starts by Submarket and by Intended Market Current Month or Quarter
- 2.5 Starts by Submarket and by Intended Market Year-to-Date
- 3.2 Completions by Submarket, by Dwelling Type and by Intended Market Current Month or Quarter
- 3.3 Completions by Submarket, by Dwelling Type and by Intended Market Year-to-Date
- 3.4 Completions by Submarket and by Intended Market Current Month or Quarter
- 3.5 Completions by Submarket and by Intended Market Year-to-Date
- 4.1 Average Price (\$) of Absorbed Single-Detached Units
- 5 MLS® Residential Activity
- 6 Economic Indicators