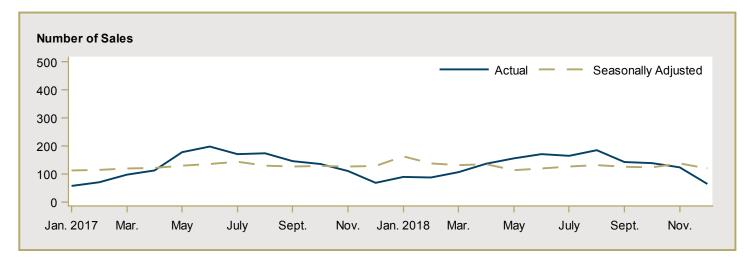

| -       | -       | n/a   | -       | -       | n/a  |  |  |  |  |  |
| Sault Ste. Marie                                                                                              | -       | -       | n/a   | 447,450 | -       | n/a  |  |  |  |  |  |

Source: CMHC (Market Absorption Survey)

Figure 5.1a: MLS® Residential Average Price for Greater Sudbury



Figure 5.2a: MLS® Residential Sales for Greater Sudbury



Figure 5.3a: MLS® Residential Sales- to- New Listings Ratio for Greater Sudbury



 $MLS^{\tiny{\scriptsize{0}}}$  is a registered trademark of the Canadian Real Estate Association (CREA).

Source: CREA / Haver Analytics

Figure 5.1b: MLS® Residential Average Price for Sault Ste. Marie



Figure 5.2b: MLS® Residential Sales for Sault Ste. Marie



Figure 5.3b: MLS® Residential Sales- to- New Listings Ratio for Sault Ste. Marie



 $MLS^{\tiny{\scriptsize{0}}}$  is a registered trademark of the Canadian Real Estate Association (CREA).

Source: CREA / Haver Analytics

Figure 5.1c: MLS® Residential Average Price for North Bay



Figure 5.2c: MLS® Residential Sales for North Bay



Figure 5.3c: MLS® Residential Sales- to- New Listings Ratio for North Bay



 $MLS^{\tiny{\scriptsize{0}}}$  is a registered trademark of the Canadian Real Estate Association (CREA).

Source: CREA / Haver Analytics

Figure 5.1d: MLS® Residential Average Price for Timmins



Figure 5.2d: MLS® Residential Sales for Timmins



Figure 5.3d: MLS® Residential Sales- to- New Listings Ratio for Timmins



MLS® is a registered trademark of the Canadian Real Estate A