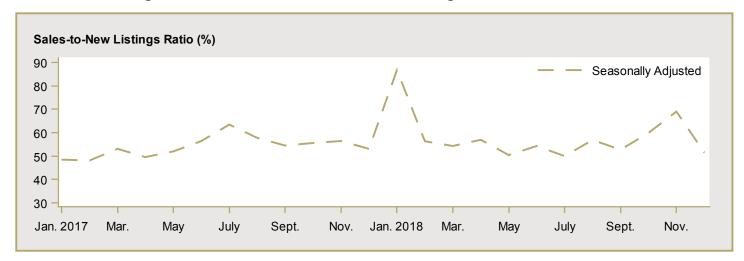

|  |  |  |  |
| Sault Ste. Marie                                                                                              | -       | -       | n/a   | 447,450 | -       | n/a  |  |  |  |  |  |

Source: CMHC (Market Absorption Survey)

Figure 5.1a: MLS® Residential Average Price for Greater Sudbury



Figure 5.2a: MLS® Residential Sales for Greater Sudbury



Figure 5.3a: MLS® Residential Sales- to- New Listings Ratio for Greater Sudbury



 $MLS^{\tiny{\scriptsize{0}}}$  is a registered trademark of the Canadian Real Estate Association (CREA).

Source: CREA / Haver Analytics

Figure 5.1b: MLS® Residential Average Price for Sault Ste. Marie



Figure 5.2b: MLS® Residential Sales for Sault Ste. Marie



Figure 5.3b: MLS® Residential Sales- to- New Listings Ratio for Sault Ste. Marie



 $MLS^{\tiny{\scriptsize{0}}}$  is a registered trademark of the Canadian Real Estate Association (CREA).

Source: CREA / Haver Analytics

Figure 5.1c: MLS® Residential Average Price for North Bay



Figure 5.2c: MLS® Residential Sales for North Bay



Figure 5.3c: MLS® Residential Sales- to- New Listings Ratio for North Bay



 $MLS^{\tiny{\scriptsize{0}}}$  is a registered trademark of the Canadian Real Estate Association (CREA).

Source: CREA / Haver Analytics

Figure 5.1d: MLS® Residential Average Price for Timmins



Figure 5.2d: MLS® Residential Sales for Timmins



Figure 5.3d: MLS® Residential Sales- to- New Listings Ratio for Timmins



MLS® is a registered trademark of the Canadian Real Estate Association (CREA).

Source: CREA / Haver Analytics

Note: Seasonally adjusted data o