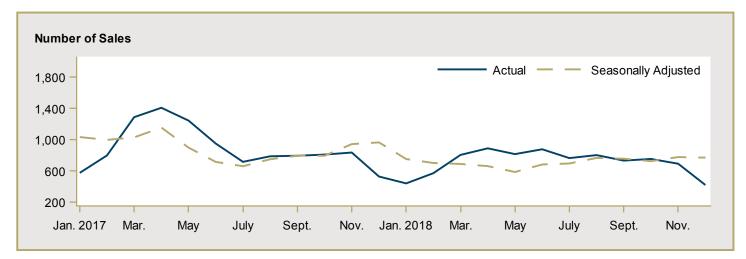

| 5.5      |
| Toronto CMA                | 1,345,861         | 1,065,393        | 26.3         | 1,123,491    | 1,020,375 | 10.1     |
| Oshawa CMA                 | 746,239           | 631,875          | 18.1         | 711,990      | 599,433   | 18.8     |
| Greater Toronto Area (GTA) | 1,349,799         | 1,143,752        | 18.0         | 1,153,975    | 1,043,609 | 10.6     |

Figure 5.1a: MLS® Residential Average Price for Toronto



Figure 5.2a: MLS® Residential Sales for Toronto



Figure 5.3a: MLS® Residential Sales- to- New Listings Ratio for Toronto



MLS® is a registered trademark of the Canadian Real Estate Association (CREA).

Source: CREA / Haver Analytics

Figure 5.1b: MLS® Residential Average Price for Durham Region



Figure 5.2b: MLS® Residential Sales for Durham Region



Figure 5.3b: MLS® Residential Sales- to- New Listings Ratio for Durham Region



MLS® is a registered trademark of the Canadian Real Estate Association (CREA).

Source: CREA / Haver Analytics

|      |           | Ta                        | able 6a:                       |      | mic Indica                        |                                | ronto CM                | Α                           |                              |                                    |
|------|-----------|---------------------------|--------------------------------|------|-----------------------------------|--------------------------------|-------------------------|-----------------------------|------------------------------|------------------------------------|
|      |           | Intete