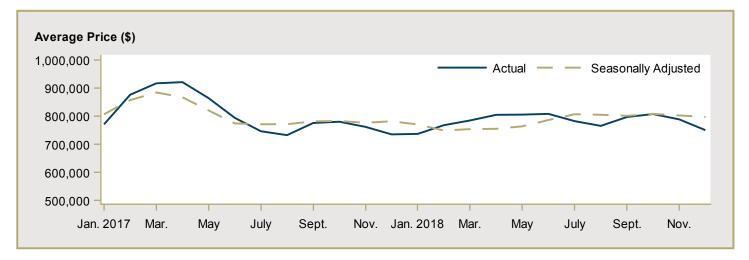

|
| Town of Mono               | -                 | 844,833          | n/a          | 562,022      | 776,454   | -27.6    |
| New Tecumseth              | 646,354           | 522,778          | 23.6         | 563,926      | 523,257   | 7.8      |
| Orangeville                | -                 | 557,143          | n/a          | 590,541      | 559,535   | 5.5      |
| Toronto CMA                | 1,345,861         | 1,065,393        | 26.3         | 1,123,491    | 1,020,375 | 10.1     |
| Oshawa CMA                 | 746,239           | 631,875          | 18.1         | 711,990      | 599,433   | 18.8     |
| Greater Toronto Area (GTA) | 1,349,799         | 1,143,752        | 18.0         | 1,153,975    | 1,043,609 | 10.6     |

Figure 5.1a: MLS® Residential Average Price for Toronto



Figure 5.2a: MLS® Residential Sales for Toronto



Figure 5.3a: MLS® Residential Sales- to- New Listings Ratio for Toronto



MLS® is a registered trademark of the Canadian Real Estate Association (CREA).

Source: CREA / Haver Analytics

Figure 5.1b: MLS® Residential Average Price for Durham Region



Figure 5.2b: MLS® Residential Sales for Durham Region



Figure 5.3b: MLS® Residential Sales- to- New Listings Ratio for Durham Region



MLS® is a registered trademark of the Canadian Real Estate Association (CREA).

Source: CREA / Haver Analytics

|      |           | Ta                        | able 6a:                       |      | mic Indica                        |                                | ronto CM                | Α                           |                              |