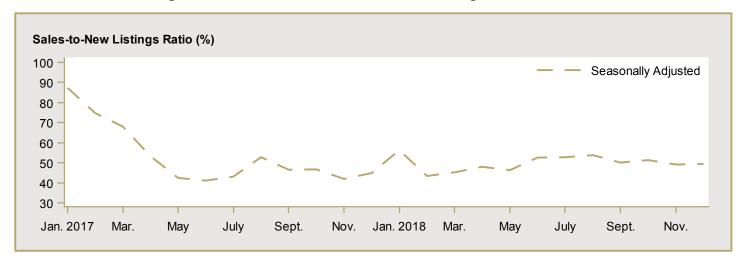

| New Tecumseth              | 646,354           | 522,778          | 23.6         | 563,926      | 523,257   | 7.8      |
| Orangeville                | -                 | 557,143          | n/a          | 590,541      | 559,535   | 5.5      |
| Toronto CMA                | 1,345,861         | 1,065,393        | 26.3         | 1,123,491    | 1,020,375 | 10.1     |
| Oshawa CMA                 | 746,239           | 631,875          | 18.1         | 711,990      | 599,433   | 18.8     |
| Greater Toronto Area (GTA) | 1,349,799         | 1,143,752        | 18.0         | 1,153,975    | 1,043,609 | 10.6     |

Figure 5.1a: MLS® Residential Average Price for Toronto



Figure 5.2a: MLS® Residential Sales for Toronto



Figure 5.3a: MLS® Residential Sales- to- New Listings Ratio for Toronto



MLS® is a registered trademark of the Canadian Real Estate Association (CREA).

Source: CREA / Haver Analytics

Figure 5.1b: MLS® Residential Average Price for Durham Region



Figure 5.2b: MLS® Residential Sales for Durham Region



Figure 5.3b: MLS® Residential Sales- to- New Listings Ratio for Durham Region



MLS® is a registered trademark of the Canadian Real Estate Association (CREA).

Source: CREA / Haver Analytics

|      |           | Ta                        | able 6a:                       |      | mic Indica                        |                                | ronto CM                | Α                           |                              |                                    |
|------|-----------|---------------------------|--------------------------------|------|-