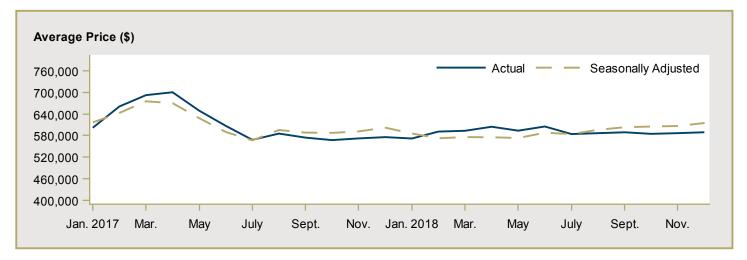

7,143          | n/a          | 590,541      | 559,535   | 5.5      |
| Toronto CMA                | 1,345,861         | 1,065,393        | 26.3         | 1,123,491    | 1,020,375 | 10.1     |
| Oshawa CMA                 | 746,239           | 631,875          | 18.1         | 711,990      | 599,433   | 18.8     |
| Greater Toronto Area (GTA) | 1,349,799         | 1,143,752        | 18.0         | 1,153,975    | 1,043,609 | 10.6     |

Figure 5.1a: MLS® Residential Average Price for Toronto



Figure 5.2a: MLS® Residential Sales for Toronto



Figure 5.3a: MLS® Residential Sales- to- New Listings Ratio for Toronto



MLS® is a registered trademark of the Canadian Real Estate Association (CREA).

Source: CREA / Haver Analytics

Figure 5.1b: MLS® Residential Average Price for Durham Region



Figure 5.2b: MLS® Residential Sales for Durham Region



Figure 5.3b: MLS® Residential Sales- to- New Listings Ratio for Durham Region



MLS® is a registered trademark of the Canadian Real Estate Association (CREA).

Source: CREA / Haver Analytics

|      |           | Ta                        | able 6a:                       |      | mic Indica                        |                                | ronto CM                | Α                           |                              |                                    |
|------|-----------|---------------------------|--------------------------------|------|-----------------------------------|--------------------------------|-------------------------|-----------------------------|------------------------------|----------------------