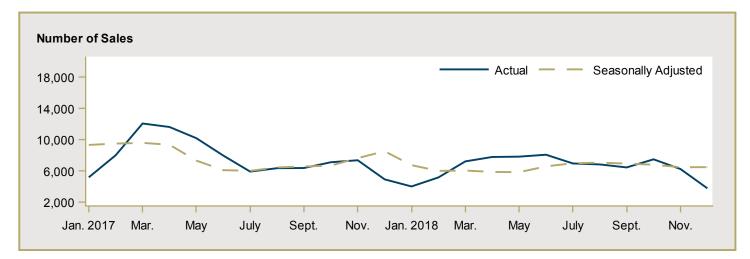

| 844,833          | n/a          | 562,022      | 776,454   | -27.6    |
| New Tecumseth              | 646,354           | 522,778          | 23.6         | 563,926      | 523,257   | 7.8      |
| Orangeville                | -                 | 557,143          | n/a          | 590,541      | 559,535   | 5.5      |
| Toronto CMA                | 1,345,861         | 1,065,393        | 26.3         | 1,123,491    | 1,020,375 | 10.1     |
| Oshawa CMA                 | 746,239           | 631,875          | 18.1         | 711,990      | 599,433   | 18.8     |
| Greater Toronto Area (GTA) | 1,349,799         | 1,143,752        | 18.0         | 1,153,975    | 1,043,609 | 10.6     |

Figure 5.1a: MLS® Residential Average Price for Toronto



Figure 5.2a: MLS® Residential Sales for Toronto



Figure 5.3a: MLS® Residential Sales- to- New Listings Ratio for Toronto



MLS® is a registered trademark of the Canadian Real Estate Association (CREA).

Source: CREA / Haver Analytics

Figure 5.1b: MLS® Residential Average Price for Durham Region



Figure 5.2b: MLS® Residential Sales for Durham Region



Figure 5.3b: MLS® Residential Sales- to- New Listings Ratio for Durham Region



MLS® is a registered trademark of the Canadian Real Estate Association (CREA).

Source: CREA / Haver Analytics

|      |           | Ta                        | able 6a:                       |      | mic Indica                        |                                | ronto CM                | Α                           |                              |                                    |
|------|------