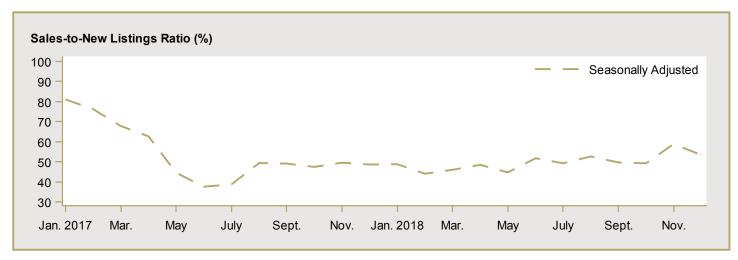

| 26.3         | 1,123,491    | 1,020,375 | 10.1     |
| Oshawa CMA                 | 746,239           | 631,875          | 18.1         | 711,990      | 599,433   | 18.8     |
| Greater Toronto Area (GTA) | 1,349,799         | 1,143,752        | 18.0         | 1,153,975    | 1,043,609 | 10.6     |

Figure 5.1a: MLS® Residential Average Price for Toronto



Figure 5.2a: MLS® Residential Sales for Toronto



Figure 5.3a: MLS® Residential Sales- to- New Listings Ratio for Toronto



MLS® is a registered trademark of the Canadian Real Estate Association (CREA).

Source: CREA / Haver Analytics

Figure 5.1b: MLS® Residential Average Price for Durham Region



Figure 5.2b: MLS® Residential Sales for Durham Region



Figure 5.3b: MLS® Residential Sales- to- New Listings Ratio for Durham Region



MLS® is a registered trademark of the Canadian Real Estate Association (CREA).

Source: CREA / Haver Analytics

|      |           | Ta                        | able 6a:                       |      | mic Indica                        |                                | ronto CM                | Α                           |                              |                                    |
|------|-----------|---------------------------|--------------------------------|------|-----------------------------------|--------------------------------|-------------------------|-----------------------------|------------------------------|------------------------------------|
|      |           | Intete                    | erest Rates                    |      | NHPI,<br>Total,