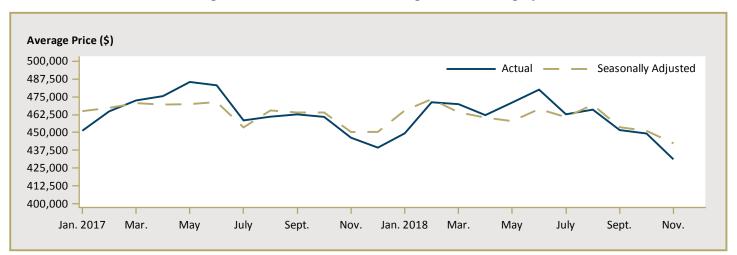

#### Available in SELECTED Reports:

- 1.2 Housing Activity Summary by Submarket
- 1.3 History of Housing Activity (once a year)
- 2.2 Starts by Submarket, by Dwelling Type and by Intended Market Current Month or Quarter
- 2.3 Starts by Submarket, by Dwelling Type and by Intended Market Year-to-Date
- 2.4 Starts by Submarket and by Intended Market Current Month or Quarter
- 2.5 Starts by Submarket and by Intended Market Year-to-Date
- 3.2 Completions by Submarket, by Dwelling Type and by Intended Market Current Month or Quarter
- 3.3 Completions by Submarket, by Dwelling Type and by Intended Market Year-to-Date
- 3.4 Completions by Submarket and by Intended Market Current Month or Quarter
- 3.5 Completions by Submarket and by Intended Market Year-to-Date
- 4.1 Average Price (\$) of Absorbed Single-Detached Units
- 5 MLS<sup>®</sup> Residential Activity
- 6 Economic Indicators