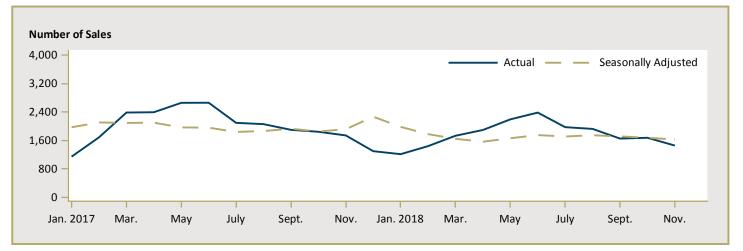

#### Available in SELECTED Reports:

- 1.2 Housing Activity Summary by Submarket
- 1.3 History of Housing Activity (once a year)
- 2.2 Starts by Submarket, by Dwelling Type and by Intended Market Current Month or Quarter
- 2.3 Starts by Submarket, by Dwelling Type and by Intended Market Year-to-Date
- 2.4 Starts by Submarket and by Intended Market Current Month or Quarter
- 2.5 Starts by Submarket and by Intended Market Year-to-Date
- 3.2 Completions by Submarket, by Dwelling Type and by Intended Market Current Month or Quarter
- 3.3 Completions by Submarket, by Dwelling Type and by Intended Market Year-to-Date
- 3.4 Completions by Submarket and by Intended Market Current Month or Quarter
- 3.5 Completions by Submarket and by Intended Market Year-to-Date
- 4.1 Average Price (\$) of Absorbed Single-Detached Units
- 5 MLS<sup>®</sup> Residential Activity
- 6 Economic Indicators