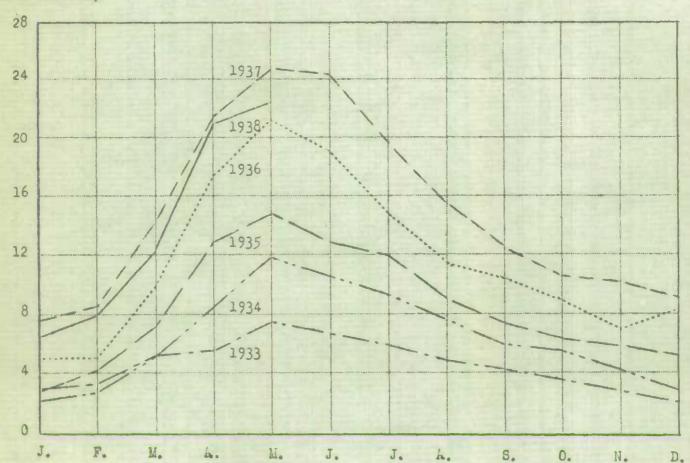

## Number of Motor Vehicles Financed in Canada, 1933 - 1938

(000's cmitted)

## FINANCING OF MOTOR VEHICLE SALES IN CANADA, 1936-1938 (Figures for the current year are subject to final revision)

|                     | argures                              | tot res                                      | Garrent | year are                   | s subject to           | o linal revi                                       | ston                |                            |
|---------------------|--------------------------------------|----------------------------------------------|---------|----------------------------|------------------------|----------------------------------------------------|---------------------|----------------------------|
|                     | Numb                                 | er of Ve                                     | hicles  |                            | Amount of Financing    |                                                    |                     |                            |
| Month               | 1936                                 | 1937                                         |         | % of<br>Change,<br>1938/37 | 1936                   | 1.937                                              | 1938                | %.of<br>Change,<br>1938/37 |
|                     |                                      |                                              |         |                            | ý                      |                                                    | Ÿ                   |                            |
|                     |                                      |                                              | New     | Vehicles                   | 3(a)                   |                                                    |                     |                            |
| January<br>February | 1,524                                | 2,709                                        | 2,246   | - 17.1<br>- 17.5           | 1,054,002              | 1,865,784                                          | 1,727,543           | - 7.4<br>- 12.0            |
| March               | 3.172                                | 4,789                                        | 3,473   | - 27.5                     | 2,192,004              | 3,323,023                                          | 2,531,806           | - 23.8                     |
| April               | 6,331                                | 7,257                                        | 6,787   | - 6.5<br>- 14.5            | 4,267,363              |                                                    | 5,002,993 5,295,003 | - 0.4                      |
| 5 mos               | 19,852                               |                                              | 21,768  | - 15.3                     |                        | 17,971,623                                         | 16,274,424          | - 9.4                      |
| June                | 5,615                                | 7,929                                        |         |                            | 3,980,528              | 5,746,656<br>4,375,854                             |                     | The second                 |
| July                | 4,293                                | 5,951                                        |         |                            | 2,226,70%              |                                                    |                     |                            |
| September           | 2,672                                | 3,196                                        |         |                            | 1,922,520              | 2,436,106                                          |                     |                            |
| October             | 2,097 2,015                          | 2,734                                        |         |                            | 1,543,324              |                                                    |                     |                            |
| December            | 3,232                                | 3,117                                        |         |                            | 2,114,120              |                                                    |                     |                            |
| 12 mos              | 42,863                               | 56,247                                       |         |                            | 29,887,861             | 40,664,675                                         |                     |                            |
|                     | Samuel and the State and a State and | larrece receivado acomedinado escorrecidades |         |                            |                        | Programmer or every case appealshing printingspare | 4                   |                            |
|                     |                                      |                                              | Used    | Vehicle                    | a(a)                   |                                                    |                     |                            |
| January             | 3,521                                | 4,901                                        | 4,301   | - 12.2                     | 1,016,336              | 1,432,212                                          | 1,420,847           | - 0.8                      |
| February            | 3,434                                | 5,789                                        | 5,692   | - 1.7                      | 960,796                | 1,647,923                                          | 1,787,178           |                            |
| March               | 6,484                                | 9,229                                        | 8,735   |                            | 1,770,044 2,897,812    |                                                    | 2,669,854           | + 1.4 + 8.2                |
| April               | 10,825                               | 16,655                                       |         |                            | 3,680,981              |                                                    | 4,794,541           |                            |
| 5 mos               | 38,166                               | 50,699                                       | 48,424  | - 4.5                      | 10,325,969             | 14,535,558                                         | 15,075,292          | + 3.7                      |
| June                | 13,448                               | 16,405                                       |         |                            | 3,467,078              | 4,690,985                                          |                     | •                          |
| July                | 10,349                               | 13,626                                       |         |                            | 2,696,934              |                                                    |                     |                            |
| September           | 8,312                                | 11,113                                       |         |                            | 2,129,232              |                                                    |                     |                            |
| October             | 6,752                                | 7,757                                        |         |                            | 1,749,543              |                                                    |                     |                            |
| November            | 4,945                                | 6,989                                        |         |                            | 1,309,686              |                                                    | The state of        |                            |
| December            | 5,039                                | 5,782                                        |         |                            | 1,353,640              | 1,882,451                                          |                     |                            |
| 12 mos              | 94,651                               | 121,651                                      |         |                            | 24,971,951             | 35,185,498                                         |                     |                            |
|                     |                                      | Total                                        | - New   | and Used                   | Vehicles (a            | )                                                  |                     |                            |
| January             | 5,045                                |                                              | 1 6,547 |                            |                        | 3,297,996                                          | 13,148,390          | - 4.5                      |
| February            | 4,989                                | 8,545                                        | 7,966   | - 6.8                      | 2,063,317              | 3,598,647                                          | 3,504,257           | - 2.6                      |
| March               | 9,656                                | 14,018                                       | 12,208  |                            |                        | 5,956,017                                          | 5,201,660           |                            |
| April               | 17,156                               | 21,382 24,830                                | 20,915  |                            |                        | 9,088,948                                          | 9,405,865           |                            |
| 5 mos               | 58,018                               | 76,385                                       | 70,192  |                            | 23,902,350             |                                                    | 31,349,716          |                            |
| June                | 19,063                               | 24,334                                       |         |                            |                        | 10,437,641                                         |                     |                            |
| July                | 14,642                               | 19,577                                       |         | 1                          | 5,771,574<br>4,345,987 | 8,295,518 6,366,700                                |                     |                            |
| September           | 10,312                               | 12,476                                       |         |                            | 3,862,339              | 5,082,805                                          |                     |                            |
| October             | 8,849                                | 10,491                                       |         |                            | 3,292,867              | 4,323,293                                          |                     |                            |
| November            | 6,960                                | 10,106                                       | 1       |                            | 2,769,329              |                                                    |                     |                            |
| 12 mag              |                                      | 177 898                                      |         |                            | 1                      | 75 850 172                                         |                     | -                          |