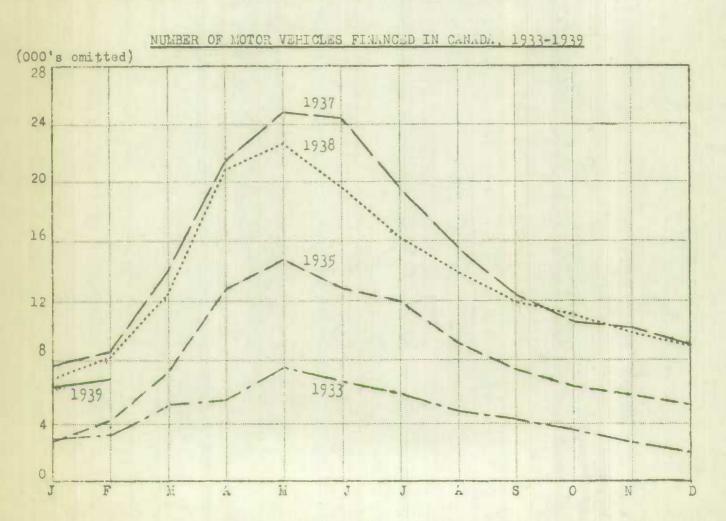

## MONTHLY FINANCING OF MOTOR VEHICLE SALES IN CANADA, FABRUARY, 1939

Financing of new and used motor vehicle sales in Canada during February totalled 6,733 units with a financed value of \$2,841,516. Compared with the 8,115 vehicles financed for \$3,558,987 in February, 1938, figures for February, 1939, declined 17 per cent in number and 20 per cent in amount of financing. Decreases of 12 per cent in number and 18 per cent in amount were recorded for the January-February totals as compared with corresponding totals for 1938. Motor vehicle financing totalled 13,096 units at \$5,575,496 in the first two months of 1939, while 14,841 transactions involving \$6,764,672 took place in the same two months of 1938.

New motor vehicle financing registered a decline of 30 per cent in number and 29 per cent in amount of financing below February, 1938. There were 1,617 new vehicles financed for \$1,238,263 in February, 1939, compared with 2,304 vehicles financed to the extent of \$1,741,945 in the same month last year. A contra-seasonal movement was apparent in a 4 per cent decline below January, 1939, compared with 2 per cent increases recorded in February, 1938 and 1937, over the respective January totals. Alberta, with an increase of 11 per cent over February, 1938, continued to be the only province to show advancement over last year, although relative improvement was reflected in British Columbia, where financing was down only 2 per cent. Substantial declines occurred in all other sections of the country. Quebec was down 30 per cent; the Maritime Provinces, 35 per cent; Ontario, 40 per cent; and Manitoba and Saskatchewan combined, 42 per cent.

In the used vehicle field, declines of 12 per cent in both number and amount of financing occurred, 5,116 vehicles being financed for \$1,603,253 in February, 1939, as against 5,811 units financed to the extent of \$1,817,042 in the same month last year. Increases were recorded in all of the Western previnces, British Columbia showing an advance of 14 per cent; Manitoba and Saskatchowan combined, 13 per cent; and Alberta, 10 per cent. Decreases in the Eastern sections were as follows: 11 per cent in quebec, 21 per cent in the Maritime Provinces and 22 per cent in Contario.

## FINANCING OF MOTOR VEHICLE SALES IN CANADA, 1937 - 1939

(Figures for the current year are subject to final revision)

|                                                                      | Number of Vehicles                                                                              |                                                                                                 |         |                            |                                                                                                                                  | Amount of Financing                                                                                                            |           |                      |  |  |  |
|----------------------------------------------------------------------|-------------------------------------------------------------------------------------------------|-------------------------------------------------------------------------------------------------|---------|----------------------------|----------------------------------------------------------------------------------------------------------------------------------|--------------------------------------------------------------------------------------------------------------------------------|-----------|----------------------|--|--|--|
| Month                                                                | 1937                                                                                            | 1938                                                                                            | 1939    | % of<br>Change,<br>1939/38 | 1937                                                                                                                             | 1938                                                                                                                           | 1939      | % of Change, 1939/38 |  |  |  |
|                                                                      |                                                                                                 |                                                                                                 |         |                            | è                                                                                                                                | è                                                                                                                              | Ş         |                      |  |  |  |
| New Vehicles(a)                                                      |                                                                                                 |                                                                                                 |         |                            |                                                                                                                                  |                                                                                                                                |           |                      |  |  |  |
| January February                                                     | 2,709                                                                                           | 2,265 2,304                                                                                     | 1,683   | - 25.7<br>- 29.8           | 1,865,784!                                                                                                                       | 1,740,832                                                                                                                      | 1,222,943 | - 29.7<br>- 28.9     |  |  |  |
| 2 months                                                             | 5,465                                                                                           | 4,569                                                                                           | 3,300   | - 27.8                     | 3,816,508                                                                                                                        | 3,482,777                                                                                                                      | 2,461,206 | - 29.3               |  |  |  |
| March April June June August Actober November December               | 4,789<br>7,257<br>8,175<br>7,929<br>5,951<br>4,372<br>3,196<br>2,734<br>3,117<br>3,262          | 3,568<br>6,809<br>7,024<br>5,050<br>3,605<br>3,219<br>2,978<br>2,978<br>2,921<br>2,674<br>2,850 |         |                            | 3,323,023<br>5,021,353<br>5,810,739<br>5,746,656<br>4,375,854<br>3,187,305<br>2,436,106<br>2,060,611<br>2,378,587<br>2,507,933   | 2,594,953<br>5,012,238<br>5,318,246<br>3,817,376<br>2,719,524<br>2,501,978<br>2,228,910<br>2,035,587<br>1,940,071<br>2,049,964 |           |                      |  |  |  |
| 12 months                                                            | 56,247                                                                                          | 45,267                                                                                          |         |                            | 40,664,675                                                                                                                       | 33,701,624                                                                                                                     |           |                      |  |  |  |
| Used Vehicles(a)                                                     |                                                                                                 |                                                                                                 |         |                            |                                                                                                                                  |                                                                                                                                |           |                      |  |  |  |
| January                                                              | 4,901<br>5,789                                                                                  | 4,461<br>5,811                                                                                  | 4,680   | + 4.9                      | 1,432,212                                                                                                                        | 1,464,853                                                                                                                      | 1,511,037 | + 3.8                |  |  |  |
| 2 months                                                             | 10,690                                                                                          | 10,272                                                                                          | 9,796   | - 4.6                      | 3,080,135                                                                                                                        | 3,281,895                                                                                                                      | 3,114,290 | - 5.3                |  |  |  |
| March April June July August September. Cctober November December    | 9,229<br>14,125<br>16,655<br>16,405<br>13,626<br>11,113<br>9,280<br>7,757<br>6,989<br>5,782     | 9,007<br>14,101<br>15,616<br>14,575<br>12,599<br>10,719<br>8,885<br>8,472<br>7,130<br>6,060     | M- 14   |                            | 2,632,994<br>4,067,595<br>4,754,834<br>4,690,985<br>3,319,664<br>3,179,395<br>2,646,699<br>2,262,682<br>2,068,064<br>1,882,451   | 3,748,860<br>3,231,692<br>2,660,351<br>2,549,356<br>2,178,540                                                                  |           |                      |  |  |  |
| 12 months                                                            | 121,651                                                                                         | 117,436                                                                                         |         |                            | 35,185,498                                                                                                                       | 35,984,229                                                                                                                     |           |                      |  |  |  |
|                                                                      |                                                                                                 | TO                                                                                              | TAL - N | ew and U                   | sed Vehicles                                                                                                                     | (a)                                                                                                                            |           | ,                    |  |  |  |
| January<br>February                                                  | 7,610<br>8,545                                                                                  | 6,726<br>8,115                                                                                  | 6.363   |                            |                                                                                                                                  | 3,205,685                                                                                                                      |           |                      |  |  |  |
| 2 months                                                             | 16,155                                                                                          | 14,841                                                                                          | 13,096  | - 11.8                     | 6,896,643                                                                                                                        | 6,764,672                                                                                                                      | 5,575,496 | - 17.6               |  |  |  |
| March April May June July August September October November December | 14,018<br>21,382<br>24,830<br>24,334<br>19,577<br>15,485<br>12,476<br>10,491<br>10,106<br>9,044 | 12,575<br>20,910<br>22,640<br>19,625<br>16,204<br>13,938<br>11,363<br>11,393<br>9,804<br>8,910  |         |                            | 5,956,017<br>9,088,948<br>10,565,573<br>10,437,641<br>8,295,518<br>6,366,700<br>5,082,805<br>4,323,293<br>4,446,651<br>4,390,384 | 9,402,482<br>10,147,595<br>8,273,328<br>6,468,384<br>5,733,670<br>4,889,261<br>4,534,943<br>4,113,611                          |           |                      |  |  |  |
|                                                                      | 177,898                                                                                         |                                                                                                 |         |                            |                                                                                                                                  | 69,685,853                                                                                                                     |           |                      |  |  |  |