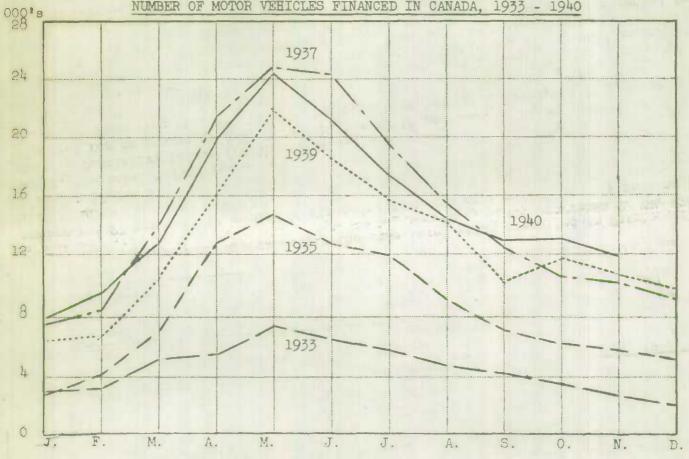

There were 8,979 used vehicles financed in November, 1940, for \$2,931,998, 12 per cent in number and 22 per cent in amount of financing above the 8,025 units financed for \$2,397,918 in November, 1939. Results for the various regions of the country were within a narrower range than for new vehicles, but increases in eastern Canada were larger than those shown for western sections in this field also. An increase of 19 per cent in Quebec was followed by gains of 15 per cent in Ontario and 14 per cent in the Maritime Provinces. Manitoba and Saskatchewan combined reported a gain of 7 per cent, while British Columbia and Alberta increases amounted to 6 and 2 per cent respectively. NUMBER OF MOTOR VEHICLES FINANCED IN CANADA, 1933 - 1940