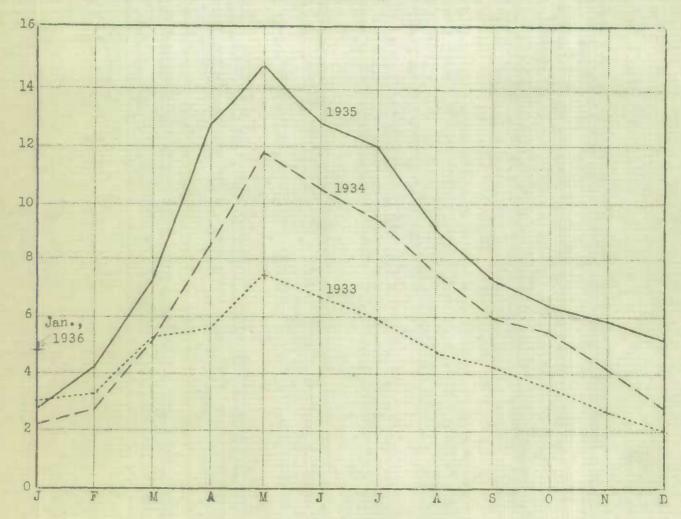

## NUMBER OF CARS, TRUCKS AND BUSES FINANCED IN CANADA, 1933 - 1936

(000's omitted)

There was a gain over January, 1935, of 75.7 per cent in the number of vehicles financed and 72.7 per cent in the corresponding amount of financing. As compared with December, there was a decline of approximately eight per cent in number and ten per cent in amount of financing.

New motor vehicles financed in January numbered 1,491 as compared with 1,864 in December and 885 in January, 1935. Corresponding amounts of financing for these three months were \$1,035,878, \$1,285,656 and \$651,272 respectively.

Used motor vehicles financed in January numbered 3,305 and the amount of financing was \$974,896. A comparison with January, 1935, shows a gain of 79.2 per cent in number and 90.0 per cent in dollar volume.