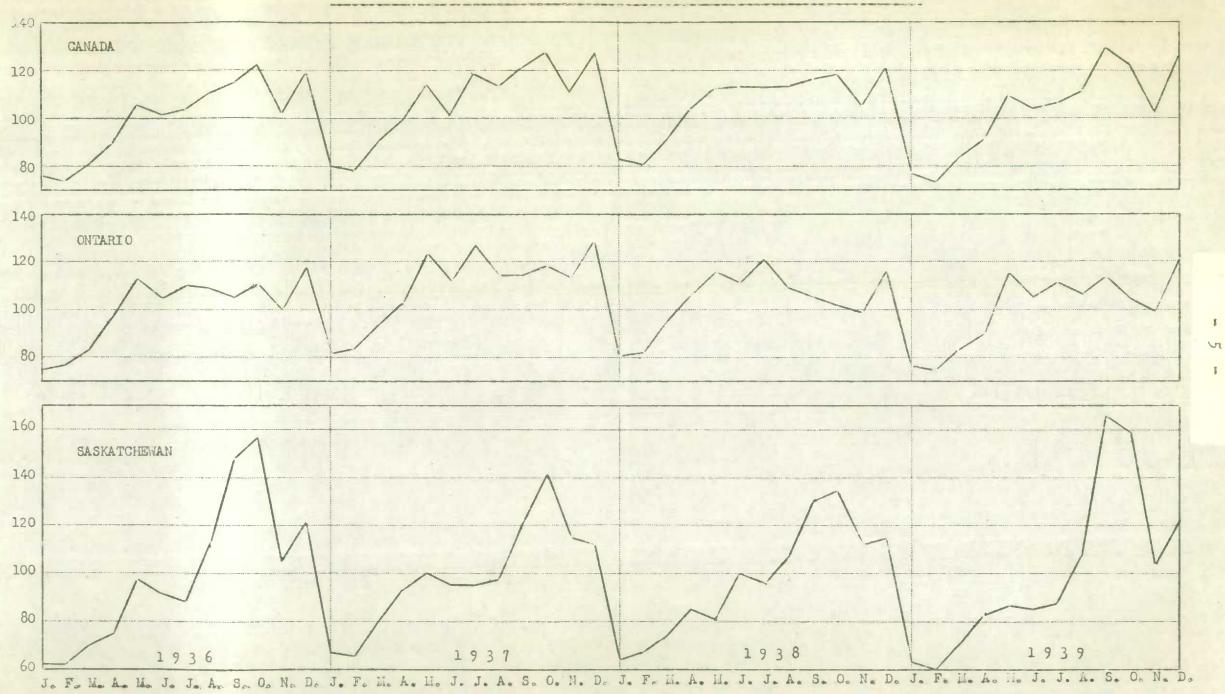

### Adjusted Indexes

Indexes of country general store sales are now available for Ontario and the Fruirie Provinces since January, 1936. Indexes for the Maritime Provinces, Quebec and British Columbia commenced in March, 1936. The indexes previously published were based on calendar month totals, no allowances being made for differences in the number of business days in various months or for normal seasonal movements.

Adjustments to allow for these factors have recently been made and in this report there will be found tables giving the complete series of indexes since the beginning of 1936. Two series of indexes are shown. The first is based on monthly sales figures while the second is adjusted to allow both for differences in number of business days and also for normal seasonal variations.

Adjustments for seasonal variations are previsional until records for a longer period of time become available. Average results for the Deminion as a whole indicate that country general stere sales are lowest in January when the volume of business transacted is 22 per cont below an average menth. February and March sales are only slightly higher. An upward movement commenced in April is continued in May when sales are normally 4 per cent above an average menth. Sales are maintained at the May level throughout the summer menths until September when another expansion takes place, which, except for an easing off in Nevember is continued till the end of the year. Approximately 38 per cent of the annual business of country general stores is transacted in the last four menths of the year.

The seasonal pattern for country general steres differs considerably for different regions of the country, the concentration of business in the latter part of the year being greater in the Prairie Provinces than in other sections. Sales in the last four menths of the year form 40 per cent of the annual business in Maniteba, 43 per cent in Saskatchewan and 41 per cent in Alberta. This greater concentration of business in the latter menths of the year is naturally accompanied by lower sales in the earlier menths.

## INDEXES OF COUNTRY GENERAL STORE SALES (Average Monthly Sales for 1936 = 100)

A, Unadjusted indexes, B. Seasonally adjusted indexes

| Year<br>and                                                                                          | Cox                                                                                                            | nada                                                                                                     | Marit<br>Provi                                                                                                 |                                                                                                          | 0110                                                                                                            | bec                                                                                                      | One+                                                                                                           | ario                                                                                                     |
|------------------------------------------------------------------------------------------------------|----------------------------------------------------------------------------------------------------------------|----------------------------------------------------------------------------------------------------------|----------------------------------------------------------------------------------------------------------------|----------------------------------------------------------------------------------------------------------|-----------------------------------------------------------------------------------------------------------------|----------------------------------------------------------------------------------------------------------|----------------------------------------------------------------------------------------------------------------|----------------------------------------------------------------------------------------------------------|
| Month                                                                                                | A                                                                                                              | B                                                                                                        | A                                                                                                              | В                                                                                                        | A                                                                                                               | В                                                                                                        | A                                                                                                              | B                                                                                                        |
| January February March April May June July August September October November                         | 75.7<br>74.3<br>80.0<br>90.7<br>105.5<br>101.9<br>103.5<br>110.2<br>115.2<br>122.0<br>102.0                    | 96.7<br>94.8<br>97.9<br>99.0<br>98.4<br>98.0<br>102.2<br>102.9<br>101.1                                  | (1)<br>(1)<br>83.9<br>91.3<br>109.8<br>101.6<br>102.3<br>103.5<br>93.3<br>112.5<br>106.5                       | (1)<br>(1)<br>100.2<br>99.7<br>91.0<br>100.0<br>97.8<br>101.8<br>99.7<br>102.0<br>106.1                  | (1)<br>(1)<br>82.8<br>88.5<br>110.0<br>112.1<br>113.0<br>109.0<br>104.1<br>108.9<br>100.9                       | (1)<br>(1)<br>95.5<br>97.7<br>94.4<br>99.6<br>96.6<br>99.6<br>104.6<br>99.6                              | 75.0<br>77.1<br>82.6<br>97.3<br>112.6<br>105.0<br>109.6<br>109.4<br>104.8<br>109.6<br>99.5                     | 94.6<br>93.6<br>97.5<br>102.8<br>97.5<br>100.4<br>96.3<br>98.3<br>101.4<br>101.2                         |
| December                                                                                             | 119.0                                                                                                          | 102.9                                                                                                    | 119.0                                                                                                          | 102.0                                                                                                    | 112.6                                                                                                           | 101.8                                                                                                    | 117.5                                                                                                          | 102.5                                                                                                    |
| January February March April May June July August September October November December Annual Average | 80.7<br>77.5<br>90.6<br>98.8<br>114.4<br>110.7<br>117.7<br>113.5<br>121.0<br>128.2<br>111.2<br>126.9<br>107.6  | 104.2<br>105.4<br>107.6<br>107.0<br>107.1<br>107.3<br>108.2<br>108.6<br>107.5<br>110.0<br>108.3<br>111.5 | 89.4<br>81.9<br>92.5<br>100.2<br>123.3<br>109.8<br>119.6<br>107.2<br>103.7<br>118.1<br>111.1<br>126.9<br>107.4 | 103.6<br>102.3<br>107.3<br>108.5<br>102.6<br>108.5<br>111.1<br>108.7<br>109.7<br>110.8<br>107.2<br>110.6 | 79.2<br>78.9<br>97.5<br>100.0<br>126.6<br>128.8<br>136.7<br>124.7<br>116.4<br>125.9<br>112.9<br>130.7<br>113.1  | 106.4<br>110.1<br>109.2<br>109.5<br>109.1<br>114.9<br>113.5<br>117.0<br>116.4<br>119.2<br>111.2          | 81.2<br>83.0<br>93.0<br>101.6<br>122.7<br>112.1<br>127.1<br>113.9<br>113.7<br>117.6<br>103.3<br>126.7<br>108.0 | 103.5<br>107.5<br>106.6<br>106.5<br>106.7<br>107.6<br>108.4<br>110.0<br>109.4<br>112.5<br>105.8<br>112.2 |
| January February March April May June July August September October November December Annual Average | 81.6<br>80.4<br>91.1<br>104.2<br>111.9<br>112.5<br>112.8<br>112.6<br>115.8<br>117.9<br>104.2<br>120.8<br>105.9 | 108:3<br>109:4<br>108:2<br>109:9<br>108:0<br>108:7<br>107:3<br>104:5<br>102:1<br>103:5<br>101:9<br>100:2 | 89.8<br>87.1<br>90.6<br>98.5<br>123.7<br>104.0<br>103.3<br>102.4<br>98.6<br>101.9<br>97.4<br>1.15.9<br>101.1   | 106.9<br>108.8<br>105.0<br>103.8<br>106.2<br>102.4<br>99.2<br>100.7<br>98.8<br>96.0<br>94.4<br>95.3      | 83.7<br>82.3<br>104.8<br>110.5<br>130.9<br>132.5<br>131.1<br>119.1<br>107.3<br>116.1<br>105.4<br>122.3<br>112.2 | 115.6<br>114.9<br>117.4<br>117.8<br>116.3<br>117.7<br>112.6<br>108.4<br>106.4<br>110.4<br>104.1          | 80.0<br>81.4<br>94.6<br>105.5<br>115.7<br>110.6<br>120.0<br>109.3<br>105.2<br>101.1<br>97.8<br>115.8<br>103.1  | 104.9<br>105.4<br>108.4<br>107.7<br>103.7<br>105.7<br>105.8<br>102.4<br>100.6<br>97.0<br>100.6<br>96.8   |
| January February March April May June July August September October November December Annual Average | 76.5<br>73.3<br>83.9<br>91.2<br>108.9<br>103.7<br>106.4<br>110.3<br>129.8<br>122.4<br>102.6<br>126.1<br>102.9  | 102:1<br>99:7<br>98:8<br>99:9<br>102:0<br>99:3<br>101:6<br>102:3<br>111:4<br>108:8<br>100:0<br>108:2     | 80.4<br>76.6<br>83.5<br>87.5<br>117.4<br>100.0<br>97.7<br>102.3<br>107.9<br>100.5<br>103.4<br>124.0<br>98.5    | 96.1<br>95.7<br>96.3<br>97.7<br>97.6<br>94.3<br>100.6<br>105.1<br>97.7<br>99.8<br>105.5                  | 77.6<br>76.6<br>95.8<br>93.3<br>128.7<br>120.6<br>127.0<br>113.7<br>117.4<br>120.2<br>104.8<br>127.9<br>108.6   | 107.6<br>106.9<br>106.3<br>103.3<br>111.0<br>106.3<br>109.5<br>103.5<br>113.4<br>117.9<br>103.1<br>114.6 | 76.0<br>74.3<br>84.1<br>88.9<br>114.9<br>104.7<br>110.5<br>106.1<br>114.1<br>105.0<br>99.4<br>120.0<br>99.8    | 100.0<br>96.3<br>95.5<br>94.3<br>99.9<br>99.3<br>97.8<br>99.3<br>106.1<br>104.0<br>101.8<br>103.9        |
| January February March(2) April(2)                                                                   | 85.5<br>82.5<br>91.6<br>97.3                                                                                   | 110.5<br>108.2<br>103.4<br>106.2                                                                         | 9139<br>92.1<br>92.7<br>95.7                                                                                   | 106.4<br>110.9<br>107.0<br>104.5                                                                         | 88.5<br>83.2<br>99.6<br>100.8                                                                                   | 118.9<br>111.9<br>111.0<br>111.2                                                                         | 84.3<br>83.7<br>91.5<br>97.8                                                                                   | 107.6<br>104.5<br>104.5<br>103.4                                                                         |

# INDEXES OF COUNTRY GENERAL STORE SALES (Average Monthly Sales for 1936 - 100)

A. Unadjusted indexes. B. Seasonally adjusted indexes.

| A. Unadjusted indexes. B. Seasonally adjusted indexes.  British                                      |                                                                                                                |                                                                                                         |                                                                                                           |                                                                                                  |                                                                                                              |                                                                                                         |                                                                                                               |                                                                                                 |
|------------------------------------------------------------------------------------------------------|----------------------------------------------------------------------------------------------------------------|---------------------------------------------------------------------------------------------------------|-----------------------------------------------------------------------------------------------------------|--------------------------------------------------------------------------------------------------|--------------------------------------------------------------------------------------------------------------|---------------------------------------------------------------------------------------------------------|---------------------------------------------------------------------------------------------------------------|-------------------------------------------------------------------------------------------------|
| Year                                                                                                 | Manitoba                                                                                                       |                                                                                                         | Saskatchewan                                                                                              |                                                                                                  | Alberta                                                                                                      |                                                                                                         | Columbia                                                                                                      |                                                                                                 |
| and<br>Nonth                                                                                         | A                                                                                                              | B                                                                                                       | A                                                                                                         | B                                                                                                | 1.                                                                                                           | В                                                                                                       | 79                                                                                                            | В                                                                                               |
| 1936 January                                                                                         | 69.0<br>67.3<br>73.9                                                                                           | 96.8<br>94.2<br>95.1                                                                                    | 62.1<br>62.4<br>70.1                                                                                      | 92.4<br>89.9<br>96.4                                                                             | 72.1<br>69.9<br>78.8                                                                                         | 97.0<br>96.6<br>100.1                                                                                   | (1)<br>(1)<br>86.4                                                                                            | (1)<br>(1)<br>102.0                                                                             |
| March May June July August October November December                                                 | 81.2<br>94.7<br>96.5<br>104.3<br>124.8<br>134.4<br>133.9<br>98.3<br>121.7                                      | 92.6<br>98.8<br>97.9<br>99.8<br>104.8<br>106.5<br>97.9<br>101.0                                         | 84.8<br>97.1<br>90.5<br>88.0<br>112.8<br>148.4<br>157.2<br>105.3<br>121.3                                 | 93.5<br>102.4<br>95.7<br>94.4<br>104.4<br>110.8<br>105.2<br>95.7<br>104.1                        | 92.1<br>98.7<br>95.7<br>96.8<br>108.8<br>122.2<br>132.6<br>103.5<br>128.8                                    | 96.4<br>105.2<br>101.2<br>101.6<br>100.0<br>99.8<br>98.9<br>98.3<br>102.6                               | 96.9<br>104.5<br>104.3<br>104.8<br>110.3<br>106.0<br>107.9<br>98.4<br>117.6                                   | 99.3<br>97.5<br>93.5<br>97.3<br>102.3<br>100.7<br>98.8<br>105.1<br>102.6                        |
| 1937                                                                                                 |                                                                                                                |                                                                                                         |                                                                                                           |                                                                                                  | 75 0                                                                                                         | 102.4                                                                                                   | 84.2                                                                                                          | 104.8                                                                                           |
| January February Harch April May June July August September                                          | 74.5<br>68.6<br>86.0<br>89.3<br>101.1<br>103.1<br>114.8<br>124.3<br>145.8                                      | 105.8<br>102.4<br>107.4<br>101.0<br>105.9<br>104.9<br>101.6<br>107.6                                    | 65.7<br>64.6<br>79.9<br>92.6<br>100.2<br>95.2<br>94.6<br>97.3<br>120.9                                    | 98.8<br>99.1<br>106.6<br>101.3<br>106.1<br>101.1<br>98.6<br>93.0<br>89.8                         | 75.2<br>70.6<br>86.8<br>99.0<br>98.9<br>98.7<br>100.1<br>111.6<br>129.5                                      | 104.0<br>107.0<br>102.7<br>105.8<br>104.7<br>102.1<br>105.7                                             | 78.7<br>94.0<br>105.0<br>112.7<br>119.5<br>120.5<br>115.4<br>117.4                                            | 103.2<br>107.8<br>106.7<br>105.6<br>107.6<br>108.7<br>110.4                                     |
| October November December Annual Average                                                             | 140.3<br>119.2<br>137.9<br>108.7                                                                               | 115.5<br>115.1<br>116.2                                                                                 | 142.3<br>114.7<br>111.8<br>98.3                                                                           | 98.6<br>101.1<br>97.4                                                                            | 132.6<br>117.0<br>132.9<br>104.4                                                                             | 102.4<br>107.8<br>107.6                                                                                 | 117.5<br>105.5<br>125.0<br>107.9                                                                              | 111.3 109.2 110.8                                                                               |
| January February March April May June July August September October November December Annual Average | 77.6<br>77.6<br>90.1<br>104.2<br>103.1<br>113.3<br>115.4<br>124.3<br>131.7<br>117.7<br>110.0<br>128.8<br>107.8 | 113.2<br>115.8<br>112.6<br>114.9<br>111.3<br>114.9<br>110.8<br>104.4<br>101.4<br>97.2<br>106.6<br>102.4 | 63.9<br>67.3<br>73.8<br>95.4<br>90.4<br>99.7<br>96.1<br>106.5<br>130.2<br>134.5<br>112.1<br>114.0<br>98.7 | 98.8<br>103.3<br>98.5<br>101.6<br>98.7<br>105.4<br>103.6<br>98.8<br>96.0<br>93.5<br>99.1<br>93.7 | 76.3<br>72.6<br>84.7<br>105.3<br>95.4<br>102.6<br>99.2<br>113.6<br>130.1<br>140.0<br>110.3<br>130.5<br>105.0 | 106.8<br>106.8<br>104.4<br>106.4<br>105.3<br>108.4<br>104.6<br>104.3<br>104.9<br>108.5<br>102.0<br>99.7 | 84.7<br>82.5<br>93.9<br>106.4<br>114.2<br>119.0<br>112.4<br>113.3<br>111.4<br>113.3<br>97.4<br>123.6<br>106.0 | 108.3<br>108.2<br>107.6<br>105.3<br>110.3<br>106.7<br>104.8<br>105.1<br>104.5<br>107.7<br>101.2 |
| January February March April May June July August September October November December Annual Average | 70.2<br>68.5<br>83.3<br>93.1<br>98.8<br>101.2<br>108.7<br>116.7<br>151.9<br>124.4<br>103.6<br>133.2<br>104.5   | 102.8<br>102.2<br>103.2<br>106.6<br>103.4<br>101.8<br>104.9<br>98.0<br>113.8<br>106.1<br>100.0<br>109.6 | 62.6<br>60.4<br>70.0<br>83.4<br>86.3<br>84.5<br>87.4<br>107.1<br>166.0<br>158.7<br>102.7<br>120.8<br>99.2 | 97.2<br>92.7<br>92.6<br>92.4<br>91.4<br>88.6<br>94.6<br>99.3<br>119.1<br>113.8<br>90.4<br>102.8  | 71.3<br>66.4<br>78.6<br>95.6<br>95.5<br>114.3<br>144.2<br>135.4<br>106.3<br>138.6<br>103.0                   | 100.3<br>97.8<br>96.1<br>100.4<br>100.5<br>100.2<br>101.1<br>105.0<br>113.1<br>108.3<br>97.9<br>109.6   | 80.3<br>79.1<br>89.8<br>101.0<br>109.7<br>116.7<br>108.4<br>110.8<br>114.1<br>106.2<br>93.5<br>118.9<br>102.4 | 103.1<br>103.7<br>102.0<br>103.9<br>102.7<br>103.7<br>101.5<br>102.8<br>104.2<br>104.2          |
| January February March(2) April(2)                                                                   | 39.5                                                                                                           | 110.3<br>110.7<br>111.3<br>108.3                                                                        | 69:5<br>67:7<br>80:2<br>88.8                                                                              | 104.6<br>100.1<br>106.6<br>98.0                                                                  | 80.1<br>77.2<br>88.8<br>95.9                                                                                 | 109.1<br>109.6<br>109.0<br>100.3                                                                        | 84.8<br>83.1<br>95.2<br>105.0                                                                                 | 105.6<br>105.0<br>108.6<br>107.6                                                                |