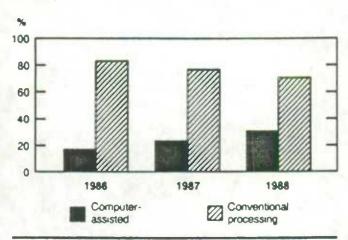

### Manufacturing

- Manufacturers spent \$2.8 billion (see table 3) on computer-assisted processing equipment in 1988, compared with the \$6.8 billion spent on conventional processing equipment. The portion spent on computer-assisted equipment (30%) has increased over the 1987 (23%) and 1986 (17%) levels.
- An increase of \$105.3 million (93%) spent on pollution abatement and control equipment raises the portion of total machinery and equipment expenditures devoted to pollution abatement and control to 2%, from 1% in 1987.

### TABLE 2.1, PROCESSING EQUIPMENT - MANUFACTURING SECTOR COMPUTER-ASSISTED / CONVENTIONAL BY PROVINCE AND TERRITORIES ACTUAL 1986, 1987, 1988 (MILLIONS OF DOLLARS)

| PROVINCE             | YEAR         | COMPUTER-A       | SSISTED<br>% | CONVE<br>\$        | NTIONAL<br>% | TOTAL<br>\$        |
|----------------------|--------------|------------------|--------------|--------------------|--------------|--------------------|
|                      |              |                  |              |                    |              |                    |
|                      |              |                  |              |                    |              |                    |
| NEWFOUNDLAND         | 1986         | 4.8              | 3.8          | 121.2              | 96.2         | 126.0              |
| NEW GONDENID         | 1987         | 5.7              | 7.4          | 71.2               | 92.6         | 76.9               |
|                      | 1988         | 4.5              | 5.0          | 86.0               | 95.0         | 90.5               |
|                      |              | 1                |              |                    | 04.7         | 0.4                |
| PRINCE EDWARD ISLAND | 1986         | 0.3              | 3.7          | 7.8                | 96.3         | 8.1                |
|                      | 1987<br>1988 | 0.3              | 10.7         | 10.0               | 89.3         | 11.2               |
|                      |              |                  |              |                    |              |                    |
| NOVA SCOTIA          | 1986         | 37.9             | 38.7         | 60.1               | 61.3         | 98.0               |
|                      | 1987         | 57.2             | 25.0         | 171.6              | 75.0         | 228.8              |
|                      | 1988         | 159.6            | 44.1         | 202.3              | 55.9         | 361.9              |
| NEW BRUNSWICK        | 1986         | ×                | ×            | ×                  | ×            | 190.8              |
| NEN DRONSHIER        | 1987         | ×                | ×            | ×                  | ×            | 153.3              |
|                      | 1988         | 54.0             | 16.9         | 265.7              | 83.1         | 319.7              |
|                      |              |                  |              | 4 00/ /            |              | 0 177 4            |
| QUEBEC               | 1986<br>1987 | 212.8            | 10.0         | 1,924.6            | 90.0         | 2,137.4            |
|                      | 1988         | 757.9            | 30.8         | 1,701.0            | 69.2         | 2,458.9            |
|                      |              | 15.6             |              |                    |              |                    |
| ONTARIO              | 1986         | 954.3            | 19.4         | 3,972.3            | 80.6         | 4,926.6            |
|                      | 1987<br>1988 | 943.9<br>1,263.5 | 23.2         | 3,121.4<br>2,883.9 | 69.5         | 4,065.3<br>4,147.4 |
|                      |              |                  |              |                    |              |                    |
| MANITOBA             | 1986         | 12.6             | 12.4         | 88.7               | 87.6         | 101.3              |
|                      | 1987         | 16.9             | 19.4         | 70.2               | 80.6<br>83.2 | 87.1               |
|                      | 1988         | 16.7             | 16.8         | 82.5               | 03.6         | 77.6               |
| SASKATCHEWAN         | 1986         | ×                | ×            | ×                  | ×            | 88.8               |
| ON OR AT OTLE MARK   | 1987         | ×                | ×            | ×                  | ×            |                    |
|                      | 1988         | 4.4              | 1.8          | 238.6              | 98.2         | 243.0              |
|                      | 100/         | 38.4             | 11.4         | 299.5              | 88.6         | 337.9              |
| ALBERTA              | 1986         | 119.9            | 34.3         | 229.7              | 65.7         | 349.6              |
|                      | 1988         | 101.1            | 16.6         | 507.6              | 83.4         | 608.7              |
|                      |              |                  |              |                    |              |                    |
| BRITISH COLOMBIA     | 1986         | 74.9             | 15.4         | 410.1              | 84.6         |                    |
|                      | 1987<br>1988 | 188.6            | 22.5<br>37.9 | 648.6<br>772.2     | 77.5         | 837.2              |
|                      |              |                  |              |                    |              | 2-6-6              |
| TERRITORIES          | 1986         | -                | -            | 0.3                | 100.0        | 0.3                |
|                      | 1987         | -                |              | 0.2                | 100.0        | 0.2                |
|                      | 1988         | 0.1              | 12.5         | 0.7                | 87.5         | 0.8                |
| CANADA               | 1986         | 1,446.1          | 17.0         | 7,054.2            | 83.0         | 8,500.3            |
|                      | 1987         | 1,886.0          | 22.6         | 6,469.5            | 77.4         | 8,355.5            |
|                      | 1988         | 2,833.6          | 29.6         | 6,750.5            | 70.4         | 9,584.1            |