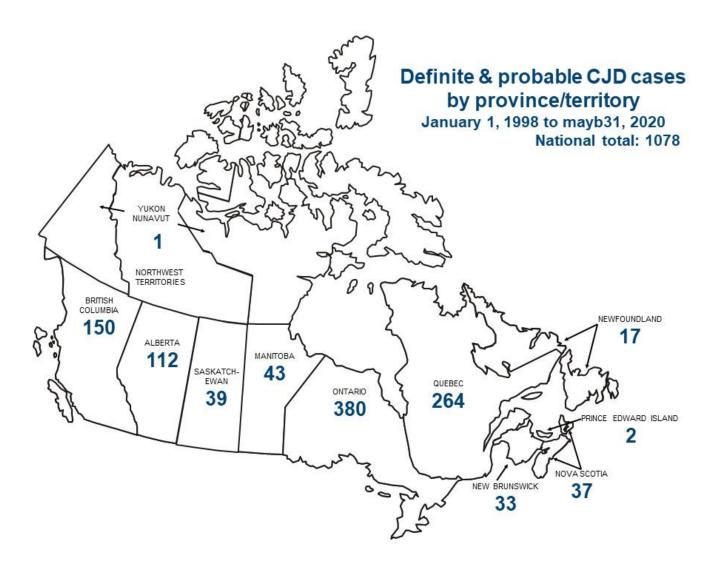

## CJD CASES BY PROVINCE/TERRITORY AS OF MAY 31, 2020

Cases with definite & probable diagnosis to date