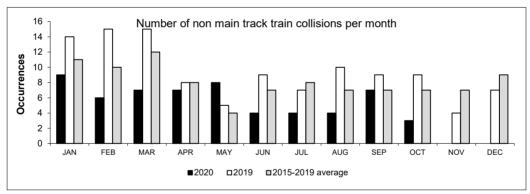

All 5-year averages have been rounded. The totals sometimes do not coincide to the sum of these averages.

Table 4
Non-main track collision accidents and incidents by province

|                                        | October |      |                      | Year to date (October) |      |                      |
|----------------------------------------|---------|------|----------------------|------------------------|------|----------------------|
|                                        | 2020    | 2019 | 2015-2019<br>average | 2020                   | 2019 | 2015-2019<br>average |
| Canada                                 | 3       | 9    | 7                    | 59                     | 101  | 81                   |
| Newfoundland                           | 0       | 0    | 0                    | 0                      | 0    | 0                    |
| Nova Scotia                            | 0       | 0    | 0                    | 1                      | 0    | 0                    |
| New Brunswick                          | 0       | 0    | 0                    | 2                      | 0    | 0                    |
| Quebec                                 | 1       | 0    | 0                    | 4                      | 7    | 7                    |
| Ontario                                | 0       | 2    | 1                    | 15                     | 23   | 19                   |
| Manitoba                               | 0       | 3    | 1                    | 8                      | 13   | 10                   |
| Saskatchewan                           | 1       | 0    | 1                    | 4                      | 11   | 8                    |
| Alberta                                | 1       | 0    | 2                    | 10                     | 28   | 18                   |
| British Columbia                       | 0       | 4    | 2                    | 15                     | 19   | 17                   |
| Northwest Territories                  | 0       | 0    | 0                    | 0                      | 0    | 0                    |
| Canada - with dangerous goods involved | 0       | 4    | 2                    | 10                     | 41   | 27                   |
| Newfoundland                           | 0       | 0    | 0                    | 0                      | 0    | 0                    |
| Nova Scotia                            | 0       | 0    | 0                    | 0                      | 0    | 0                    |
| New Brunswick                          | 0       | 0    | 0                    | 0                      | 0    | 0                    |
| Quebec                                 | 0       | 0    | 0                    | 1                      | 2    | 2                    |
| Ontario                                | 0       | 2    | 0                    | 3                      | 11   | 7                    |
| Manitoba                               | 0       | 1    | 1                    | 2                      | 5    | 4                    |
| Saskatchewan                           | 0       | 0    | 0                    | 1                      | 4    | 2                    |
| Alberta                                | 0       | 0    | 0                    | 1                      | 15   | 8                    |
| British Columbia                       | 0       | 1    | 1                    | 2                      | 4    | 4                    |
| Northwest Territories                  | 0       | 0    | 0                    | 0                      | 0    | 0                    |