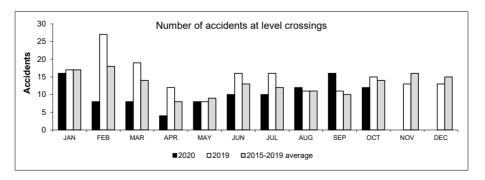

Railway crossing and trespasser accidents by province

|                            | Crossings w | Crossings with type recorded (year to date 2020) |         |      | All crossings (year to date Tresspasser (year to date) |      |      |      |
|----------------------------|-------------|--------------------------------------------------|---------|------|--------------------------------------------------------|------|------|------|
|                            | Public      | Public                                           |         | _    |                                                        |      |      |      |
|                            | automated   | passive                                          | Private | Farm | 2020                                                   | 2019 | 2020 | 2019 |
| Newfoundland               |             | p                                                |         |      |                                                        |      |      |      |
| Accidents                  | 0           | 0                                                | 0       | 0    | 0                                                      | 0    | 0    | 0    |
| Fatalities                 | 0           | 0                                                | 0       | 0    | 0                                                      | 0    | 0    | 0    |
| Serious Injuries           | 0           | 0                                                | 0       | 0    | 0                                                      | 0    | 0    | 0    |
| Nova Scotia                |             |                                                  |         |      |                                                        |      |      |      |
| Accidents                  | 0           | 1                                                | 2       | 0    | 3                                                      | 1    | 1    | 0    |
| Fatalities                 | 0           | 0                                                | 0       | 0    | 0                                                      | 0    | 0    | 0    |
| Serious Injuries           | 0           | 0                                                | 1       | 0    | 1                                                      | 2    | 1    | 0    |
| New Brunswick              |             |                                                  |         |      |                                                        |      |      |      |
| Accidents                  | 0           | 0                                                | 1       | 0    | 1                                                      | 2    | 1    | 1    |
| Fatalities                 | 0           | 0                                                | 0       | 0    | 0                                                      | 0    | 0    | 0    |
| Serious Injuries           | 0           | 0                                                | 0       | 0    | 0                                                      | 0    | 1    | 1    |
| Quebec                     | -           |                                                  | •       | •    |                                                        | •    |      |      |
| Accidents                  | 12          | 1                                                | 2       | 1    | 16                                                     | 20   | 7    | 6    |
| Fatalities                 | 2           | 1                                                | 0       | 0    | 3                                                      | 2    | 7    | 4    |
| Serious Injuries           | 2           | 0                                                | 0       | 0    | 2                                                      | 1    | 0    | 2    |
| Ontario                    |             |                                                  |         |      |                                                        |      |      |      |
| Accidents                  | 9           | 5                                                | 1       | 0    | 16                                                     | 44   | 17   | 17   |
| Fatalities                 | 2           | 0                                                | 0       | 0    | 2                                                      | 11   | 12   | 14   |
| Serious Injuries           | 1           | 0                                                | 0       | 0    | 1                                                      | 3    | 5    | 3    |
| Manitoba                   |             | Ü                                                | Ü       | Ü    | •                                                      | J    | 3    | J    |
| Accidents                  | 4           | 9                                                | 5       | 0    | 18                                                     | 18   | 2    | 2    |
| Fatalities                 | 1           | 4                                                | 0       | 0    | 5                                                      | 4    | 1    | 2    |
| Serious Injuries           | 0           | 2                                                | 0       | 0    | 2                                                      | 0    | 1    | 0    |
| Saskatchewan               | Ü           | 2                                                | O       | O    | 2                                                      | O    | •    | O    |
| Accidents                  | 1           | 6                                                | 0       | 0    | 7                                                      | 22   | 1    | 3    |
| Fatalities                 | 0           | 1                                                | 0       | 0    | 1                                                      | 4    | 1    | 3    |
| Serious Injuries           | 1           | 0                                                | 0       | 0    | 1                                                      | 6    | 0    | 0    |
| Alberta                    | '           | U                                                | O       | 0    | '                                                      | 0    | 0    | O    |
| Accidents                  | 7           | 17                                               | 1       | 0    | 25                                                     | 30   | 10   | 14   |
| Fatalities                 | 0           |                                                  | 0       | 0    | 4                                                      | 2    | 8    | 9    |
| Serious Injuries           | 2           | 4<br>1                                           | 0       | 0    | 3                                                      | 7    | 2    | 4    |
| •                          | ۷           | 1                                                | U       | U    | 3                                                      | ,    | 2    | 4    |
| British Columbia Accidents | 11          | 1                                                | 3       | 1    | 17                                                     | 15   | 11   | 8    |
| Fatalities                 |             |                                                  |         |      |                                                        |      |      |      |
|                            | 1           | 0                                                | 0       | 0    | 2                                                      | 3    | 6    | 3    |
| Serious Injuries           | 2           | 0                                                | 0       | 0    | 2                                                      | 4    | 5    | 5    |
| Northwest Territories      | •           |                                                  |         | •    | •                                                      |      | •    | •    |
| Accidents                  | 0           | 0                                                | 0       | 0    | 0                                                      | 0    | 0    | 0    |
| Fatalities                 | 0           | 0                                                | 0       | 0    | 0                                                      | 0    | 0    | 0    |
| Serious Injuries           | 0           | 0                                                | 0       | 0    | 0                                                      | 0    | 0    | 0    |
| Canada                     |             |                                                  |         | _    |                                                        | 4=-  |      |      |
| Accidents                  | 44          | 40                                               | 15      | 2    | 103                                                    | 152  | 50   | 51   |
| Fatalities                 | 6           | 10                                               | 0       | 0    | 17                                                     | 26   | 35   | 35   |
| Serious Injuries           | 8           | 3                                                | 1       | 0    | 12                                                     | 23   | 15   | 15   |