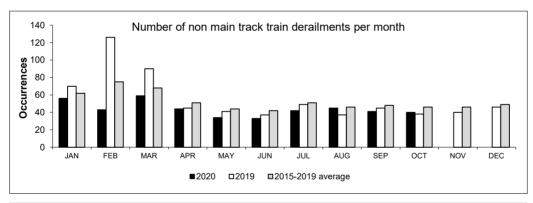

All 5-year averages have been rounded. The totals sometimes do not coincide to the sum of these averages.

Table 5
Non-main track derailment accidents and incidents by province

|                                        | October |      |                      | Year to date (October) |      |                      |
|----------------------------------------|---------|------|----------------------|------------------------|------|----------------------|
|                                        | 2020    | 2019 | 2015-2019<br>average | 2020                   | 2019 | 2015-2019<br>average |
| Canada                                 | 40      | 38   | 46                   | 437                    | 578  | 534                  |
| Newfoundland                           | 0       | 0    | 1                    | 10                     | 7    | 7                    |
| Nova Scotia                            | 0       | 0    | 0                    | 6                      | 4    | 4                    |
| New Brunswick                          | 1       | 2    | 1                    | 7                      | 11   | 9                    |
| Quebec                                 | 6       | 5    | 6                    | 70                     | 119  | 92                   |
| Ontario                                | 10      | 7    | 9                    | 83                     | 115  | 105                  |
| Manitoba                               | 6       | 4    | 5                    | 49                     | 69   | 65                   |
| Saskatchewan                           | 2       | 3    | 6                    | 38                     | 52   | 57                   |
| Alberta                                | 8       | 11   | 9                    | 84                     | 112  | 101                  |
| British Columbia                       | 7       | 6    | 8                    | 90                     | 88   | 92                   |
| Northwest Territories                  | 0       | 0    | 0                    | 0                      | 1    | 0                    |
| Canada - with dangerous goods involved | 3       | 9    | 7                    | 53                     | 94   | 68                   |
| Newfoundland                           | 0       | 0    | 0                    | 0                      | 0    | 0                    |
| Nova Scotia                            | 0       | 0    | 0                    | 0                      | 0    | 0                    |
| New Brunswick                          | 1       | 0    | 0                    | 3                      | 2    | 2                    |
| Quebec                                 | 0       | 1    | 1                    | 1                      | 20   | 11                   |
| Ontario                                | 1       | 1    | 1                    | 10                     | 12   | 12                   |
| Manitoba                               | 0       | 2    | 1                    | 8                      | 14   | 9                    |
| Saskatchewan                           | 0       | 0    | 1                    | 3                      | 9    | 5                    |
| Alberta                                | 1       | 4    | 2                    | 19                     | 26   | 18                   |
| British Columbia                       | 0       | 1    | 1                    | 9                      | 10   | 10                   |
| Northwest Territories                  | 0       | 0    | 0                    | 0                      | 1    | 0                    |

All 5-year averages have been rounded. The totals sometimes do not coincide to the sum of these averages.