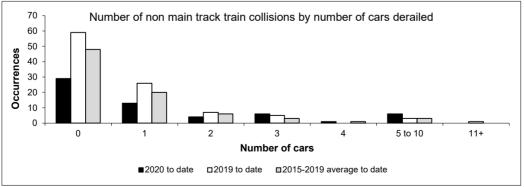

All 5-year averages have been rounded. The totals sometimes do not coincide to the sum of these averages.

Table 4
Non-main track collision accidents and incidents by province

|                                        | October |      |                      | Year to date (October) |      |                      |
|----------------------------------------|---------|------|----------------------|------------------------|------|----------------------|
|                                        | 2020    | 2019 | 2015-2019<br>average | 2020                   | 2019 | 2015-2019<br>average |
| Canada                                 | 3       | 9    | 7                    | 59                     | 101  | 81                   |
| Newfoundland                           | 0       | 0    | 0                    | 0                      | 0    | 0                    |
| Nova Scotia                            | 0       | 0    | 0                    | 1                      | 0    | 0                    |
| New Brunswick                          | 0       | 0    | 0                    | 2                      | 0    | 0                    |
| Quebec                                 | 1       | 0    | 0                    | 4                      | 7    | 7                    |
| Ontario                                | 0       | 2    | 1                    | 15                     | 23   | 19                   |
| Manitoba                               | 0       | 3    | 1                    | 8                      | 13   | 10                   |
| Saskatchewan                           | 1       | 0    | 1                    | 4                      | 11   | 8                    |
| Alberta                                | 1       | 0    | 2                    | 10                     | 28   | 18                   |
| British Columbia                       | 0       | 4    | 2                    | 15                     | 19   | 17                   |
| Northwest Territories                  | 0       | 0    | 0                    | 0                      | 0    | 0                    |
| Canada - with dangerous goods involved | 0       | 4    | 2                    | 10                     | 41   | 27                   |
| Newfoundland                           | 0       | 0    | 0                    | 0                      | 0    | 0                    |
| Nova Scotia                            | 0       | 0    | 0                    | 0                      | 0    | 0                    |
| New Brunswick                          | 0       | 0    | 0                    | 0                      | 0    | 0                    |
| Quebec                                 | 0       | 0    | 0                    | 1                      | 2    | 2                    |
| Ontario                                | 0       | 2    | 0                    | 3                      | 11   | 7                    |
| Manitoba                               | 0       | 1    | 1                    | 2                      | 5    | 4                    |
| Saskatchewan                           | 0       | 0    | 0                    | 1                      | 4    | 2                    |
| Alberta                                | 0       | 0    | 0                    | 1                      | 15   | 8                    |
| British Columbia                       | 0       | 1    | 1                    | 2                      | 4    | 4                    |
| Northwest Territories                  | 0       | 0    | 0                    | 0                      | 0    | 0                    |

All 5-year averages have been rounded. The totals sometimes do not coincide to the sum of these averages.

Table 5
Non-main track derailment accidents and incidents by province

|                                        | October |      |                      | Year to date (October) |      |                      |
|----------------------------------------|---------|------|----------------------|------------------------|------|----------------------|
|                                        | 2020    | 2019 | 2015-2019<br>average | 2020                   | 2019 | 2015-2019<br>average |
| Canada                                 | 40      | 38   | 46                   | 437                    | 578  | 534                  |
| Newfoundland                           | 0       | 0    | 1                    | 10                     | 7    | 7                    |
| Nova Scotia                            | 0       | 0    | 0                    | 6                      | 4    | 4                    |
| New Brunswick                          | 1       | 2    | 1                    | 7                      | 11   | 9                    |
| Quebec                                 | 6       | 5    | 6                    | 70                     | 119  | 92                   |
| Ontario                                | 10      | 7    | 9                    | 83                     | 115  | 105                  |
| Manitoba                               | 6       | 4    | 5                    | 49                     | 69   | 65                   |
| Saskatchewan                           | 2       | 3    | 6                    | 38                     | 52   | 57                   |
| Alberta                                | 8       | 11   | 9                    | 84                     | 112  | 101                  |
| British Columbia                       | 7       | 6    | 8                    | 90                     | 88   | 92                   |
| Northwest Territories                  | 0       | 0    | 0                    | 0                      | 1    | 0                    |
| Canada - with dangerous goods involved | 3       | 9    | 7                    | 53                     | 94   | 68                   |
| Newfoundland                           | 0       | 0    | 0                    | 0                      | 0    | 0                    |
| Nova Scotia                            | 0       | 0    | 0                    | 0                      | 0    | 0                    |
| New Brunswick                          | 1       | 0    | 0                    | 3                      | 2    | 2                    |
| Quebec                                 | 0       | 1    | 1                    | 1                      | 20   | 11                   |
| Ontario                                | 1       | 1    | 1                    | 10                     | 12   | 12                   |
| Manitoba                               | 0       | 2    | 1                    | 8                      | 14   | 9                    |
| Saskatchewan                           | 0       | 0    | 1                    | 3                      | 9    | 5                    |
| Alberta                                | 1       | 4    | 2                    | 19                     | 26   | 18                   |
| British Columbia                       | 0       | 1    | 1                    | 9                      | 10   | 10                   |
| Northwest Territories                  | 0       | 0    | 0                    | 0                      | 1    | 0                    |