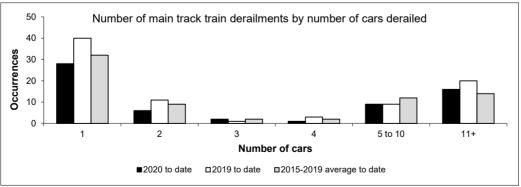

Table 1
Railway occurrences and casualties

|                                                              | October |      | Year to date (October) |       |       |                      |
|--------------------------------------------------------------|---------|------|------------------------|-------|-------|----------------------|
|                                                              | 2020    | 2019 | 2015-2019              | 2020  | 2019  | 2015-2019<br>average |
|                                                              |         |      | average                |       |       |                      |
| Accidents                                                    | 75      | 88   | 88                     | 818   | 1102  | 922                  |
| Main-track train collisions                                  | 1       | 1    | 0                      | 6     | 4     | 4                    |
| Main-track train derailments - 1-2 cars*                     | 0       | 2    | 2                      | 34    | 49    | 38                   |
| Main-track train derailments - 3-5 cars                      | 1       | 0    | 0                      | 3     | 5     | 6                    |
| Main-track train derailments - 6 or more cars                | 1       | 4    | 3                      | 25    | 28    | 24                   |
| Crossings                                                    | 12      | 15   | 14                     | 104   | 152   | 126                  |
| Non-main-track train collisions                              | 3       | 9    | 7                      | 58    | 101   | 79                   |
| Non-main-track train derailments - 1-2 cars*                 | 29      | 31   | 32                     | 327   | 430   | 367                  |
| Non-main-track train derailments - 3-5 cars                  | 7       | 7    | 7                      | 58    | 70    | 67                   |
| Non-main-track train derailments - 6 or more cars            | 1       | 0    | 3                      | 20    | 25    | 24                   |
| Collisions/Derailments involving track units                 | 6       | 6    | 5                      | 31    | 43    | 36                   |
| Employee/Passenger                                           | 2       | 0    | 1                      | 6     | 12    | 12                   |
| Trespassers                                                  | 4       | 5    | 5                      | 50    | 51    | 58                   |
| Fires/Explosions                                             | 4       | 6    | 4                      | 69    | 96    | 42                   |
| Other                                                        | 3       | 2    | 5                      | 26    | 36    | 38                   |
| Incidents                                                    | 23      | 14   | 21                     | 195   | 220   | 243                  |
| Main-track train derailments - 1-2 cars* (no damage)         | 0       | 0    | 0                      | 0     | 2     | 3                    |
| Non-main-track train collisions* (no derailment, no damage)  | 0       | 0    | 0                      | 1     | 0     | 2                    |
| Non-main-track train derailments - 1-2 cars* (no damage)     | 2       | 0    | 5                      | 31    | 53    | 76                   |
| Dangerous goods leaker**                                     | 0       | 0    | 0                      | 0     | 0     | 8                    |
| Main-track switch in abnormal position                       | 0       | 1    | 1                      | 3     | 15    | 9                    |
| Movement exceeds limits of authority                         | 19      | 10   | 13                     | 122   | 122   | 114                  |
| Uncontrolled movement of rolling stock                       | 1       | 1    | 1                      | 18    | 13    | 10                   |
| Others                                                       | 1       | 2    | 1                      | 20    | 15    | 22                   |
| Million train-miles (a) .                                    | •       |      |                        | 68.62 | 74.64 | 70.72                |
| Accidents/Million train-miles .                              | •       |      |                        | 11.92 | 14.76 | 13.04                |
| Accidents involving dangerous goods                          | 4       | 14   | 10                     | 73    | 154   | 107                  |
| Main-track train derailments                                 | 0       | 0    | 1                      | 6     | 17    | 12                   |
| Crossings                                                    | 1       | 0    | 0                      | 3     | 6     | 4                    |
| Non-main-track train collisions                              | 0       | 4    | 2                      | 10    | 41    | 27                   |
| Non-main-track train derailments                             | 3       | 9    | 6                      | 51    | 84    | 58                   |
| All others                                                   | 0       | 1    | 1                      | 3     | 6     | 5                    |
| Accidents with a DG release                                  | 0       | 0    | 0                      | 3     | 8     | 5                    |
| Accidents involving passenger trains                         | 6       | 1    | 4                      | 33    | 43    | 45                   |
| Accidents involving an uncontrolled movement of rolling stoc | 1       | 2    | 3                      | 23    | 60    | 40                   |
| Fatalities                                                   | 4       | 6    | 6                      | 54    | 66    | 54                   |
| Crossings                                                    | 0       | 3    | 3                      | 17    | 26    | 17                   |
| Trespassers                                                  | 4       | 3    | 3                      | 35    | 35    | 35                   |
| All others                                                   | 0       | 0    | 0                      | 2     | 5     | 1                    |
| Serious Injuries                                             | 1       | 7    | 5                      | 33    | 52    | 54                   |
| Crossings                                                    | 0       | 5    | 3                      | 12    | 23    | 21                   |
| Trespassers                                                  | 0       | 2    | 2                      | 15    | 15    | 19                   |
| All others                                                   | 1       | 0    | 1                      | 6     | 14    | 14                   |