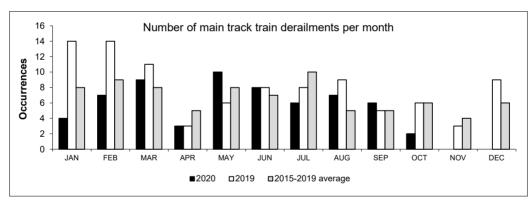

Data extracted 17 November 2020

New TSB regulations came into effect on July 1, 2014, changing some reporting requirements.

Table 3
Main track derailment accidents and incidents by province

|                                        | October |      |                      | Year to date (October) |      |                      |
|----------------------------------------|---------|------|----------------------|------------------------|------|----------------------|
|                                        | 2020    | 2019 | 2015-2019<br>average | 2020                   | 2019 | 2015-2019<br>average |
| Canada                                 | 2       | 6    | 6                    | 62                     | 84   | 72                   |
| Newfoundland                           | 0       | 0    | 0                    | 1                      | 0    | 0                    |
| Nova Scotia                            | 0       | 0    | 0                    | 0                      | 0    | 0                    |
| New Brunswick                          | 0       | 0    | 0                    | 0                      | 1    | 1                    |
| Quebec                                 | 1       | 0    | 0                    | 9                      | 10   | 8                    |
| Ontario                                | 0       | 0    | 0                    | 13                     | 16   | 14                   |
| Manitoba                               | 0       | 2    | 0                    | 8                      | 12   | 7                    |
| Saskatchewan                           | 0       | 1    | 1                    | 6                      | 11   | 9                    |
| Alberta                                | 0       | 1    | 2                    | 9                      | 17   | 17                   |
| British Columbia                       | 1       | 2    | 2                    | 16                     | 17   | 16                   |
| Northwest Territories                  | 0       | 0    | 0                    | 0                      | 0    | 0                    |
| Canada - with dangerous goods involved | 0       | 0    | 1                    | 6                      | 17   | 12                   |
| Newfoundland                           | 0       | 0    | 0                    | 0                      | 0    | 0                    |
| Nova Scotia                            | 0       | 0    | 0                    | 0                      | 0    | 0                    |
| New Brunswick                          | 0       | 0    | 0                    | 0                      | 0    | 0                    |
| Quebec                                 | 0       | 0    | 0                    | 0                      | 3    | 1                    |
| Ontario                                | 0       | 0    | 0                    | 2                      | 4    | 4                    |
| Manitoba                               | 0       | 0    | 0                    | 0                      | 3    | 1                    |
| Saskatchewan                           | 0       | 0    | 0                    | 1                      | 1    | 1                    |
| Alberta                                | 0       | 0    | 1                    | 2                      | 4    | 4                    |
| British Columbia                       | 0       | 0    | 0                    | 1                      | 2    | 1                    |
| Northwest Territories                  | 0       | 0    | 0                    | 0                      | 0    | 0                    |
|                                        |         |      |                      |                        |      |                      |