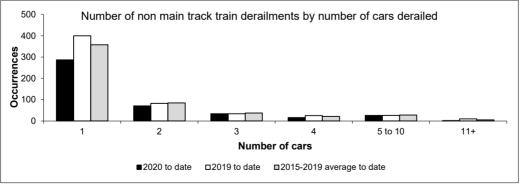

All 5-year averages have been rounded. The totals sometimes do not coincide to the sum of these averages.

Table 5
Non-main track derailment accidents and incidents by province

|                                        | October |      |                      | Year to date (October) |      |                      |
|----------------------------------------|---------|------|----------------------|------------------------|------|----------------------|
|                                        | 2020    | 2019 | 2015-2019<br>average | 2020                   | 2019 | 2015-2019<br>average |
| Canada                                 | 40      | 38   | 46                   | 437                    | 578  | 534                  |
| Newfoundland                           | 0       | 0    | 1                    | 10                     | 7    | 7                    |
| Nova Scotia                            | 0       | 0    | 0                    | 6                      | 4    | 4                    |
| New Brunswick                          | 1       | 2    | 1                    | 7                      | 11   | 9                    |
| Quebec                                 | 6       | 5    | 6                    | 70                     | 119  | 92                   |
| Ontario                                | 10      | 7    | 9                    | 83                     | 115  | 105                  |
| Manitoba                               | 6       | 4    | 5                    | 49                     | 69   | 65                   |
| Saskatchewan                           | 2       | 3    | 6                    | 38                     | 52   | 57                   |
| Alberta                                | 8       | 11   | 9                    | 84                     | 112  | 101                  |
| British Columbia                       | 7       | 6    | 8                    | 90                     | 88   | 92                   |
| Northwest Territories                  | 0       | 0    | 0                    | 0                      | 1    | 0                    |
| Canada - with dangerous goods involved | 3       | 9    | 7                    | 53                     | 94   | 68                   |
| Newfoundland                           | 0       | 0    | 0                    | 0                      | 0    | 0                    |
| Nova Scotia                            | 0       | 0    | 0                    | 0                      | 0    | 0                    |
| New Brunswick                          | 1       | 0    | 0                    | 3                      | 2    | 2                    |
| Quebec                                 | 0       | 1    | 1                    | 1                      | 20   | 11                   |
| Ontario                                | 1       | 1    | 1                    | 10                     | 12   | 12                   |
| Manitoba                               | 0       | 2    | 1                    | 8                      | 14   | 9                    |
| Saskatchewan                           | 0       | 0    | 1                    | 3                      | 9    | 5                    |
| Alberta                                | 1       | 4    | 2                    | 19                     | 26   | 18                   |
| British Columbia                       | 0       | 1    | 1                    | 9                      | 10   | 10                   |
| Northwest Territories                  | 0       | 0    | 0                    | 0                      | 1    | 0                    |

All 5-year averages have been rounded. The totals sometimes do not coincide to the sum of these averages.