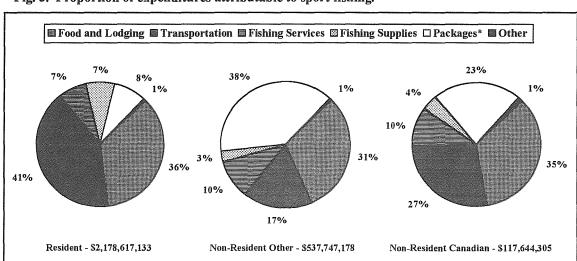

## List of Figures:

| 1.         | Regional Distribution of United States Residents Who Held Canadian Angling Licences in 1990.                                                                                                                                                                                                                                                                                                                               | 2                                                                                |
|------------|----------------------------------------------------------------------------------------------------------------------------------------------------------------------------------------------------------------------------------------------------------------------------------------------------------------------------------------------------------------------------------------------------------------------------|----------------------------------------------------------------------------------|
| 2.         | Proportion of Fish Retained by Anglers.                                                                                                                                                                                                                                                                                                                                                                                    | 6                                                                                |
| 3.         | Proportion of Expenditures Attributable to Sport Fishing.                                                                                                                                                                                                                                                                                                                                                                  | 8                                                                                |
| 4.         | Proportion of Purchases or Investments Made by Anglers in Canada, Attributable to Recreational Fishing.                                                                                                                                                                                                                                                                                                                    | 10                                                                               |
| Appendix 1 | : Detailed Statistical Tables:                                                                                                                                                                                                                                                                                                                                                                                             |                                                                                  |
| 1.         | Origin of Licensed Anglers.                                                                                                                                                                                                                                                                                                                                                                                                | 14                                                                               |
| 2.         | Number and Average Age of Resident Adult Anglers.                                                                                                                                                                                                                                                                                                                                                                          | 15                                                                               |
| 3.         | Number and Average Age of Nonresident Canadian Adult Anglers.                                                                                                                                                                                                                                                                                                                                                              | 16                                                                               |
| 4.         | Number and Average Age of Nonresident Non-Canadian Adult Anglers.                                                                                                                                                                                                                                                                                                                                                          | 17                                                                               |
| 5.         | Number and Average Age of All Adult Anglers.                                                                                                                                                                                                                                                                                                                                                                               | 18                                                                               |
| 6.         | Origin of Nonresident Licensed Anglers:                                                                                                                                                                                                                                                                                                                                                                                    | •                                                                                |
|            | <ul> <li>a. Newfoundland and Labrador.</li> <li>b. Prince Edward Island.</li> <li>c. Nova Scotia.</li> <li>d. New Brunswick.</li> <li>e. Quebec.</li> <li>f. Ontario.</li> <li>g. Manitoba.</li> <li>h. Saskatchewan.</li> <li>i. Alberta.</li> <li>j. British Columbia Freshwater.</li> <li>k. British Columbia Saltwater.</li> <li>l. Yukon Territory.</li> <li>m. Northwest Territories.</li> <li>n. Canada.</li> </ul> | 19<br>20<br>21<br>22<br>23<br>24<br>25<br>26<br>27<br>28<br>29<br>30<br>31<br>32 |
| 7.         | Number of Days Fished by Active Anglers in Saltwater and Freshwater.                                                                                                                                                                                                                                                                                                                                                       | 33                                                                               |
| 8.         | Number of Days Fished Through the Ice by Anglers.                                                                                                                                                                                                                                                                                                                                                                          | 36                                                                               |