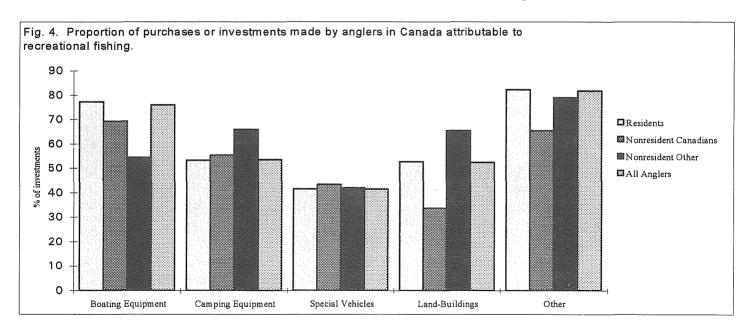

## List of Figures:

| 1.         | Regional Distribution of United States Residents Who Held Canadian Angling Licences in 1990.                                                                                                                                                                                                                                                                                                                               | 2                                                                                |
|------------|----------------------------------------------------------------------------------------------------------------------------------------------------------------------------------------------------------------------------------------------------------------------------------------------------------------------------------------------------------------------------------------------------------------------------|----------------------------------------------------------------------------------|
| 2.         | Proportion of Fish Retained by Anglers.                                                                                                                                                                                                                                                                                                                                                                                    | 6                                                                                |
| 3.         | Proportion of Expenditures Attributable to Sport Fishing.                                                                                                                                                                                                                                                                                                                                                                  | 8                                                                                |
| 4.         | Proportion of Purchases or Investments Made by Anglers in Canada, Attributable to Recreational Fishing.                                                                                                                                                                                                                                                                                                                    | 10                                                                               |
| Appendix 1 | : Detailed Statistical Tables:                                                                                                                                                                                                                                                                                                                                                                                             |                                                                                  |
| 1.         | Origin of Licensed Anglers.                                                                                                                                                                                                                                                                                                                                                                                                | 14                                                                               |
| 2.         | Number and Average Age of Resident Adult Anglers.                                                                                                                                                                                                                                                                                                                                                                          | 15                                                                               |
| 3.         | Number and Average Age of Nonresident Canadian Adult Anglers.                                                                                                                                                                                                                                                                                                                                                              | 16                                                                               |
| 4.         | Number and Average Age of Nonresident Non-Canadian Adult Anglers.                                                                                                                                                                                                                                                                                                                                                          | 17                                                                               |
| 5.         | Number and Average Age of All Adult Anglers.                                                                                                                                                                                                                                                                                                                                                                               | 18                                                                               |
| 6.         | Origin of Nonresident Licensed Anglers:                                                                                                                                                                                                                                                                                                                                                                                    | •                                                                                |
|            | <ul> <li>a. Newfoundland and Labrador.</li> <li>b. Prince Edward Island.</li> <li>c. Nova Scotia.</li> <li>d. New Brunswick.</li> <li>e. Quebec.</li> <li>f. Ontario.</li> <li>g. Manitoba.</li> <li>h. Saskatchewan.</li> <li>i. Alberta.</li> <li>j. British Columbia Freshwater.</li> <li>k. British Columbia Saltwater.</li> <li>l. Yukon Territory.</li> <li>m. Northwest Territories.</li> <li>n. Canada.</li> </ul> | 19<br>20<br>21<br>22<br>23<br>24<br>25<br>26<br>27<br>28<br>29<br>30<br>31<br>32 |
| 7.         | Number of Days Fished by Active Anglers in Saltwater and Freshwater.                                                                                                                                                                                                                                                                                                                                                       | 33                                                                               |
| 8.         | Number of Days Fished Through the Ice by Anglers.                                                                                                                                                                                                                                                                                                                                                                          | 36                                                                               |