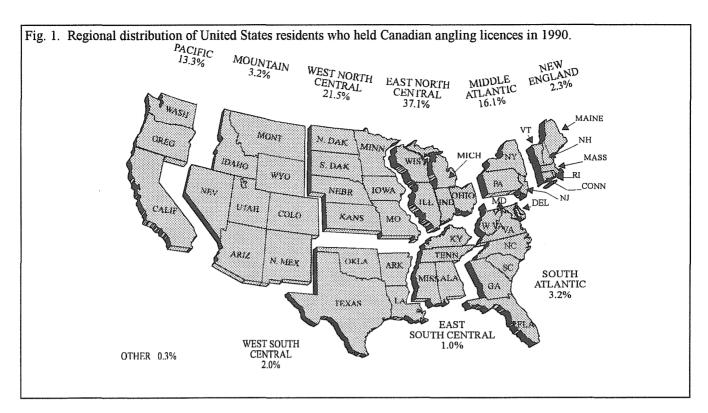

## List of Figures:

| 1.         | Regional Distribution of United States Residents Who Held Canadian Angling Licences in 1990.                                                                                                                                                                                                                                                                                                                               | 2                                                                                |
|------------|----------------------------------------------------------------------------------------------------------------------------------------------------------------------------------------------------------------------------------------------------------------------------------------------------------------------------------------------------------------------------------------------------------------------------|----------------------------------------------------------------------------------|
| 2.         | Proportion of Fish Retained by Anglers.                                                                                                                                                                                                                                                                                                                                                                                    | 6                                                                                |
| 3.         | Proportion of Expenditures Attributable to Sport Fishing.                                                                                                                                                                                                                                                                                                                                                                  | 8                                                                                |
| 4.         | Proportion of Purchases or Investments Made by Anglers in Canada, Attributable to Recreational Fishing.                                                                                                                                                                                                                                                                                                                    | 10                                                                               |
| Appendix 1 | : Detailed Statistical Tables:                                                                                                                                                                                                                                                                                                                                                                                             |                                                                                  |
| 1.         | Origin of Licensed Anglers.                                                                                                                                                                                                                                                                                                                                                                                                | 14                                                                               |
| 2.         | Number and Average Age of Resident Adult Anglers.                                                                                                                                                                                                                                                                                                                                                                          | 15                                                                               |
| 3.         | Number and Average Age of Nonresident Canadian Adult Anglers.                                                                                                                                                                                                                                                                                                                                                              | 16                                                                               |
| 4.         | Number and Average Age of Nonresident Non-Canadian Adult Anglers.                                                                                                                                                                                                                                                                                                                                                          | 17                                                                               |
| 5.         | Number and Average Age of All Adult Anglers.                                                                                                                                                                                                                                                                                                                                                                               | 18                                                                               |
| 6.         | Origin of Nonresident Licensed Anglers:                                                                                                                                                                                                                                                                                                                                                                                    | •                                                                                |
|            | <ul> <li>a. Newfoundland and Labrador.</li> <li>b. Prince Edward Island.</li> <li>c. Nova Scotia.</li> <li>d. New Brunswick.</li> <li>e. Quebec.</li> <li>f. Ontario.</li> <li>g. Manitoba.</li> <li>h. Saskatchewan.</li> <li>i. Alberta.</li> <li>j. British Columbia Freshwater.</li> <li>k. British Columbia Saltwater.</li> <li>l. Yukon Territory.</li> <li>m. Northwest Territories.</li> <li>n. Canada.</li> </ul> | 19<br>20<br>21<br>22<br>23<br>24<br>25<br>26<br>27<br>28<br>29<br>30<br>31<br>32 |
| 7.         | Number of Days Fished by Active Anglers in Saltwater and Freshwater.                                                                                                                                                                                                                                                                                                                                                       | 33                                                                               |
| 8.         | Number of Days Fished Through the Ice by Anglers.                                                                                                                                                                                                                                                                                                                                                                          | 36                                                                               |