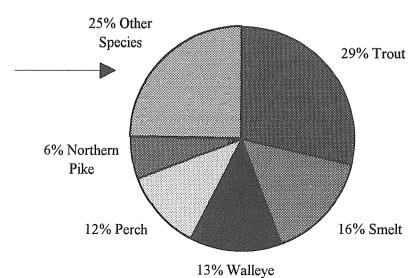

## List of Figures:

| 1.         | Regional Distribution of United States Residents Who Held Canadian Angling Licences in 1990.                                                                                                                                                                                                                                                                                                                               | 2                                                                                |
|------------|----------------------------------------------------------------------------------------------------------------------------------------------------------------------------------------------------------------------------------------------------------------------------------------------------------------------------------------------------------------------------------------------------------------------------|----------------------------------------------------------------------------------|
| 2.         | Proportion of Fish Retained by Anglers.                                                                                                                                                                                                                                                                                                                                                                                    | 6                                                                                |
| 3.         | Proportion of Expenditures Attributable to Sport Fishing.                                                                                                                                                                                                                                                                                                                                                                  | 8                                                                                |
| 4.         | Proportion of Purchases or Investments Made by Anglers in Canada, Attributable to Recreational Fishing.                                                                                                                                                                                                                                                                                                                    | 10                                                                               |
| Appendix 1 | : Detailed Statistical Tables:                                                                                                                                                                                                                                                                                                                                                                                             |                                                                                  |
| 1.         | Origin of Licensed Anglers.                                                                                                                                                                                                                                                                                                                                                                                                | 14                                                                               |
| 2.         | Number and Average Age of Resident Adult Anglers.                                                                                                                                                                                                                                                                                                                                                                          | 15                                                                               |
| 3.         | Number and Average Age of Nonresident Canadian Adult Anglers.                                                                                                                                                                                                                                                                                                                                                              | 16                                                                               |
| 4.         | Number and Average Age of Nonresident Non-Canadian Adult Anglers.                                                                                                                                                                                                                                                                                                                                                          | 17                                                                               |
| 5.         | Number and Average Age of All Adult Anglers.                                                                                                                                                                                                                                                                                                                                                                               | 18                                                                               |
| 6.         | Origin of Nonresident Licensed Anglers:                                                                                                                                                                                                                                                                                                                                                                                    | •                                                                                |
|            | <ul> <li>a. Newfoundland and Labrador.</li> <li>b. Prince Edward Island.</li> <li>c. Nova Scotia.</li> <li>d. New Brunswick.</li> <li>e. Quebec.</li> <li>f. Ontario.</li> <li>g. Manitoba.</li> <li>h. Saskatchewan.</li> <li>i. Alberta.</li> <li>j. British Columbia Freshwater.</li> <li>k. British Columbia Saltwater.</li> <li>l. Yukon Territory.</li> <li>m. Northwest Territories.</li> <li>n. Canada.</li> </ul> | 19<br>20<br>21<br>22<br>23<br>24<br>25<br>26<br>27<br>28<br>29<br>30<br>31<br>32 |
| 7.         | Number of Days Fished by Active Anglers in Saltwater and Freshwater.                                                                                                                                                                                                                                                                                                                                                       | 33                                                                               |
| 8.         | Number of Days Fished Through the Ice by Anglers.                                                                                                                                                                                                                                                                                                                                                                          | 36                                                                               |