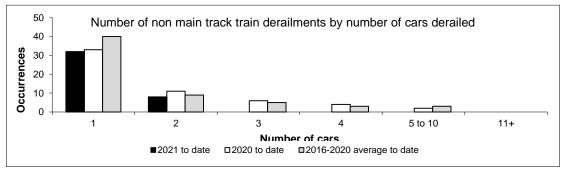

|                                        | January |      |                      | Year to date (January) |      |                      |
|----------------------------------------|---------|------|----------------------|------------------------|------|----------------------|
|                                        | 2021    | 2020 | 2016-2020<br>average | 2021                   | 2020 | 2016-2020<br>average |
| Canada                                 | 40      | 56   | 60                   | 40                     | 56   | 60                   |
| Newfoundland                           | 2       | 3    | 2                    | 2                      | 3    | 2                    |
| Nova Scotia                            | 1       | 1    | 0                    | 1                      | 1    | 0                    |
| New Brunswick                          | 0       | 0    | 0                    | 0                      | 0    | 0                    |
| Quebec                                 | 2       | 5    | 12                   | 2                      | 5    | 12                   |
| Ontario                                | 7       | 11   | 12                   | 7                      | 11   | 12                   |
| Manitoba                               | 5       | 4    | 5                    | 5                      | 4    | 5                    |
| Saskatchewan                           | 3       | 7    | 6                    | 3                      | 7    | 6                    |
| Alberta                                | 8       | 10   | 12                   | 8                      | 10   | 12                   |
| British Columbia                       | 12      | 15   | 11                   | 12                     | 15   | 11                   |
| Northwest Territories                  | 0       | 0    | 0                    | 0                      | 0    | 0                    |
| Canada - with dangerous goods involved | 4       | 10   | 9                    | 4                      | 10   | 9                    |
| Newfoundland                           | 0       | 0    | 0                    | 0                      | 0    | 0                    |
| Nova Scotia                            | 0       | 0    | 0                    | 0                      | 0    | 0                    |
| New Brunswick                          | 0       | 0    | 0                    | 0                      | 0    | 0                    |
| Quebec                                 | 0       | 0    | 2                    | 0                      | 0    | 2                    |
| Ontario                                | 0       | 3    | 2                    | 0                      | 3    | 2                    |
| Manitoba                               | 1       | 2    | 1                    | 1                      | 2    | 1                    |
| Saskatchewan                           | 1       | 1    | 0                    | 1                      | 1    | 0                    |
| Alberta                                | 2       | 1    | 2                    | 2                      | 1    | 2                    |
| British Columbia                       | 0       | 3    | 1                    | 0                      | 3    | 1                    |
| Northwest Territories                  | 0       | 0    | 0                    | 0                      | 0    | 0                    |