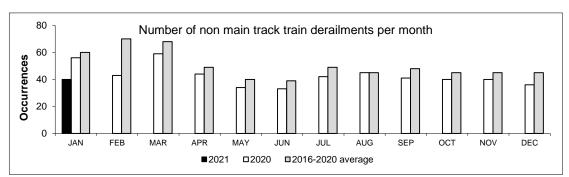

|                                        | January |      |                      | Year to date (January) |      |                      |
|----------------------------------------|---------|------|----------------------|------------------------|------|----------------------|
|                                        | 2021    | 2020 | 2016-2020<br>average | 2021                   | 2020 | 2016-2020<br>average |
| Canada                                 | 40      | 56   | 60                   | 40                     | 56   | 60                   |
| Newfoundland                           | 2       | 3    | 2                    | 2                      | 3    | 2                    |
| Nova Scotia                            | 1       | 1    | 0                    | 1                      | 1    | 0                    |
| New Brunswick                          | 0       | 0    | 0                    | 0                      | 0    | 0                    |
| Quebec                                 | 2       | 5    | 12                   | 2                      | 5    | 12                   |
| Ontario                                | 7       | 11   | 12                   | 7                      | 11   | 12                   |
| Manitoba                               | 5       | 4    | 5                    | 5                      | 4    | 5                    |
| Saskatchewan                           | 3       | 7    | 6                    | 3                      | 7    | 6                    |
| Alberta                                | 8       | 10   | 12                   | 8                      | 10   | 12                   |
| British Columbia                       | 12      | 15   | 11                   | 12                     | 15   | 11                   |
| Northwest Territories                  | 0       | 0    | 0                    | 0                      | 0    | 0                    |
| Canada - with dangerous goods involved | 4       | 10   | 9                    | 4                      | 10   | 9                    |
| Newfoundland                           | 0       | 0    | 0                    | 0                      | 0    | 0                    |
| Nova Scotia                            | 0       | 0    | 0                    | 0                      | 0    | 0                    |
| New Brunswick                          | 0       | 0    | 0                    | 0                      | 0    | 0                    |
| Quebec                                 | 0       | 0    | 2                    | 0                      | 0    | 2                    |
| Ontario                                | 0       | 3    | 2                    | 0                      | 3    | 2                    |
| Manitoba                               | 1       | 2    | 1                    | 1                      | 2    | 1                    |
| Saskatchewan                           | 1       | 1    | 0                    | 1                      | 1    | 0                    |
| Alberta                                | 2       | 1    | 2                    | 2                      | 1    | 2                    |
| British Columbia                       | 0       | 3    | 1                    | 0                      | 3    | 1                    |
| Northwest Territories                  | 0       | 0    | 0                    | 0                      | 0    | 0                    |