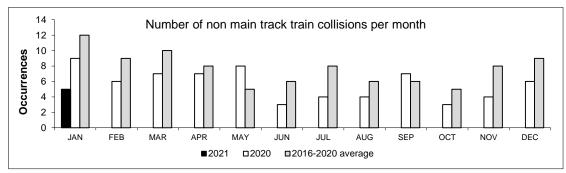

|                                        | January |      |                      | Year to date (January) |      |                      |
|----------------------------------------|---------|------|----------------------|------------------------|------|----------------------|
|                                        | 2021    | 2020 | 2016-2020<br>average | 2021                   | 2020 | 2016-2020<br>average |
| Canada                                 | 5       | 9    | 12                   | 5                      | 9    | 12                   |
| Newfoundland                           | 0       | 0    | 0                    | 0                      | 0    | 0                    |
| Nova Scotia                            | 0       | 0    | 0                    | 0                      | 0    | 0                    |
| New Brunswick                          | 0       | 0    | 0                    | 0                      | 0    | 0                    |
| Quebec                                 | 0       | 0    | 0                    | 0                      | 0    | 0                    |
| Ontario                                | 0       | 3    | 3                    | 0                      | 3    | 3                    |
| Manitoba                               | 0       | 1    | 2                    | 0                      | 1    | 2                    |
| Saskatchewan                           | 1       | 1    | 1                    | 1                      | 1    | 1                    |
| Alberta                                | 1       | 2    | 3                    | 1                      | 2    | 3                    |
| British Columbia                       | 3       | 2    | 2                    | 3                      | 2    | 2                    |
| Northwest Territories                  | 0       | 0    | 0                    | 0                      | 0    | 0                    |
| Canada - with dangerous goods involved | 2       | 1    | 5                    | 2                      | 1    | 5                    |
| Newfoundland                           | 0       | 0    | 0                    | 0                      | 0    | 0                    |
| Nova Scotia                            | 0       | 0    | 0                    | 0                      | 0    | 0                    |
| New Brunswick                          | 0       | 0    | 0                    | 0                      | 0    | 0                    |
| Quebec                                 | 0       | 0    | 0                    | 0                      | 0    | 0                    |
| Ontario                                | 0       | 1    | 1                    | 0                      | 1    | 1                    |
| Manitoba                               | 0       | 0    | 0                    | 0                      | 0    | 0                    |
| Saskatchewan                           | 0       | 0    | 1                    | 0                      | 0    | 1                    |
| Alberta                                | 1       | 0    | 2                    | 1                      | 0    | 2                    |
| British Columbia                       | 1       | 0    | 0                    | 1                      | 0    | 0                    |
| Northwest Territories                  | 0       | 0    | 0                    | 0                      | 0    | 0                    |