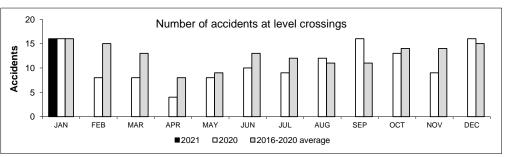

Railway crossing and trespasser accidents by province

|                                | Crossings w      | Crossings with type recorded (year to date 2021) |               |               | All crossings (year to date Tresspasser (year to date |               |               |               |
|--------------------------------|------------------|--------------------------------------------------|---------------|---------------|-------------------------------------------------------|---------------|---------------|---------------|
|                                | Public automated | Public<br>passive                                | Private       | Farm          | 2021                                                  | 2020          | 2021          | 2020          |
| Newfoundland                   |                  |                                                  |               |               |                                                       |               |               |               |
| Accidents                      | 0                | 0                                                | 0             | 0             | 0                                                     | 0             | 0             | 0             |
| Fatalities                     | 0                | 0                                                | 0             | 0             | 0                                                     | 0             | 0             | 0             |
| Serious Injuries               | 0                | 0                                                | 0             | 0             | 0                                                     | 0             | 0             | 0             |
| Nova Scotia                    |                  |                                                  |               |               |                                                       |               |               |               |
| Accidents                      | 0                | 0                                                | 0             | 0             | 0                                                     | 1             | 0             | 0             |
| Fatalities                     | 0                | 0                                                | 0             | 0             | 0                                                     | 0             | 0             | 0             |
| Serious Injuries               | 0                | 0                                                | 0             | 0             | 0                                                     | 0             | 0             | 0             |
| New Brunswick                  |                  |                                                  |               |               |                                                       |               |               |               |
| Accidents                      | 0                | 0                                                | 0             | 0             | 0                                                     | 0             | 0             | 0             |
| Fatalities                     | 0                | 0                                                | 0             | 0             | 0                                                     | 0             | 0             | 0             |
| Serious Injuries               | 0                | 0                                                | 0             | 0             | 0                                                     | 0             | 0             | 0             |
| Quebec                         |                  |                                                  |               |               |                                                       |               |               |               |
| Accidents                      | 0                | 1                                                | 0             | 0             | 1                                                     | 4             | 0             | 0             |
| Fatalities                     | 0                | 0                                                | 0             | 0             | 0                                                     | 1             | 0             | 0             |
| Serious Injuries               | 0                | 0                                                | 0             | 0             | 0                                                     | 0             | 0             | 0             |
| Ontario                        |                  |                                                  |               |               |                                                       |               |               |               |
| Accidents                      | 2                | 1                                                | 0             | 0             | 3                                                     | 1             | 2             | 0             |
| Fatalities                     | 1                | 0                                                | 0             | 0             | 1                                                     | 0             | 2             | 0             |
| Serious Injuries               | 0                | 0                                                | 0             | 0             | 0                                                     | 0             | 0             | 0             |
| Manitoba                       |                  |                                                  |               |               |                                                       |               |               |               |
| Accidents                      | 1                | 1                                                | 0             | 0             | 2                                                     | 1             | 0             | 1             |
| Fatalities                     | 0                | 0                                                | 0             | 0             | 0                                                     | 0             | 0             | 1             |
| Serious Injuries               | 0                | 0                                                | 0             | 0             | 0                                                     | 0             | 0             | 0             |
| Saskatchewan                   |                  |                                                  |               |               |                                                       |               |               |               |
| Accidents                      | 2                | 2                                                | 0             | 0             | 4                                                     | 1             | 0             | 0             |
| Fatalities                     | 0                | 0                                                | 0<br>0        | 0<br>0        | 0                                                     | 0             | 0             | 0<br>0        |
| Serious Injuries               | U                | U                                                | U             | U             | U                                                     | U             | U             | U             |
| Alberta                        | _                |                                                  | _             | _             | _                                                     | _             | _             | _             |
| Accidents                      | <b>2</b><br>0    | <b>3</b><br>0                                    | <b>0</b><br>0 | <b>0</b><br>0 | <b>5</b><br>0                                         | <b>6</b><br>1 | <b>1</b><br>0 | <b>0</b><br>0 |
| Fatalities<br>Serious Injuries | 1                | 1                                                | 0             | 0             | 2                                                     | 0             | 0             | 0             |
| •                              | ı.               | '                                                | o .           | o .           | -                                                     | O             | o .           | Ü             |
| British Columbia Accidents     | 1                | 0                                                | 0             | 0             | 1                                                     | 2             | 0             | 1             |
| Fatalities                     | 0                | 0                                                | 0             | 0             | 0                                                     | 0             | 0             | 1<br>1        |
| Serious Injuries               | 0                | 0                                                | 0             | 0             | 0                                                     | 0             | 0             | 0             |
| Northwest Territories          | -                | -                                                | -             | -             | -                                                     | -             | -             | -             |
| Accidents                      | 0                | 0                                                | 0             | 0             | 0                                                     | 0             | 0             | 0             |
| Fatalities                     | 0                | 0                                                | 0             | 0             | 0                                                     | 0             | 0             | 0             |
| Serious Injuries               | 0                | 0                                                | 0             | 0             | 0                                                     | 0             | 0             | 0             |
| Canada                         |                  |                                                  |               |               |                                                       |               |               |               |
| Accidents                      | 8                | 8                                                | 0             | 0             | 16                                                    | 16            | 3             | 2             |
| Fatalities                     | 1                | 0                                                | 0             | 0             | 1                                                     | 2             | 2             | 2             |
|                                |                  |                                                  |               |               | 2                                                     |               | 0             | 0             |