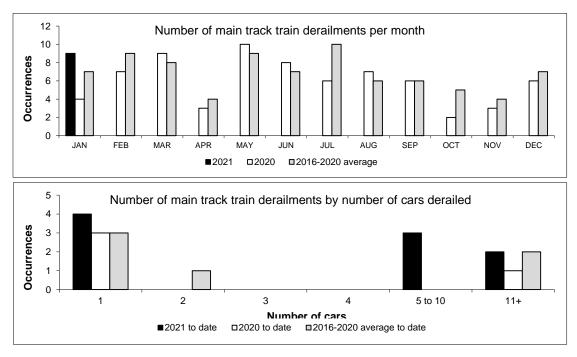

Table 3 Main track derailment accidents and incidents by province

|                                        | January |      |                      | Year to date (January) |      |                      |
|----------------------------------------|---------|------|----------------------|------------------------|------|----------------------|
|                                        | 2021    | 2020 | 2016-2020<br>average | 2021                   | 2020 | 2016-2020<br>average |
| Canada                                 | 9       | 4    | 7                    | 9                      | 4    | 7                    |
| Newfoundland                           | 0       | 1    | 0                    | 0                      | 1    | 0                    |
| Nova Scotia                            | 0       | 0    | 0                    | 0                      | 0    | 0                    |
| New Brunswick                          | 1       | 0    | 0                    | 1                      | 0    | 0                    |
| Quebec                                 | 0       | 0    | 1                    | 0                      | 0    | 1                    |
| Ontario                                | 0       | 0    | 2                    | 0                      | 0    | 2                    |
| Manitoba                               | 0       | 0    | 1                    | 0                      | 0    | 1                    |
| Saskatchewan                           | 3       | 0    | 1                    | 3                      | 0    | 1                    |
| Alberta                                | 1       | 1    | 1                    | 1                      | 1    | 1                    |
| British Columbia                       | 4       | 2    | 2                    | 4                      | 2    | 2                    |
| Northwest Territories                  | 0       | 0    | 0                    | 0                      | 0    | 0                    |
| Canada - with dangerous goods involved | 1       | 0    | 1                    | 1                      | 0    | 1                    |
| Newfoundland                           | 0       | 0    | 0                    | 0                      | 0    | 0                    |
| Nova Scotia                            | 0       | 0    | 0                    | 0                      | 0    | 0                    |
| New Brunswick                          | 1       | 0    | 0                    | 1                      | 0    | 0                    |
| Quebec                                 | 0       | 0    | 0                    | 0                      | 0    | 0                    |
| Ontario                                | 0       | 0    | 1                    | 0                      | 0    | 1                    |
| Manitoba                               | 0       | 0    | 0                    | 0                      | 0    | 0                    |
| Saskatchewan                           | 0       | 0    | 0                    | 0                      | 0    | 0                    |
| Alberta                                | 0       | 0    | 0                    | 0                      | 0    | 0                    |
| British Columbia                       | 0       | 0    | 0                    | 0                      | 0    | 0                    |
| Northwest Territories                  | 0       | 0    | 0                    | 0                      | 0    | 0                    |