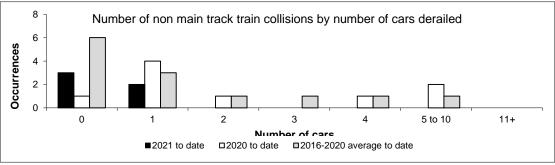

|                                        | January |      |                      | Year to date (January) |      |                      |
|----------------------------------------|---------|------|----------------------|------------------------|------|----------------------|
|                                        | 2021    | 2020 | 2016-2020<br>average | 2021                   | 2020 | 2016-2020<br>average |
| Canada                                 | 5       | 9    | 12                   | 5                      | 9    | 12                   |
| Newfoundland                           | 0       | 0    | 0                    | 0                      | 0    | 0                    |
| Nova Scotia                            | 0       | 0    | 0                    | 0                      | 0    | 0                    |
| New Brunswick                          | 0       | 0    | 0                    | 0                      | 0    | 0                    |
| Quebec                                 | 0       | 0    | 0                    | 0                      | 0    | 0                    |
| Ontario                                | 0       | 3    | 3                    | 0                      | 3    | 3                    |
| Manitoba                               | 0       | 1    | 2                    | 0                      | 1    | 2                    |
| Saskatchewan                           | 1       | 1    | 1                    | 1                      | 1    | 1                    |
| Alberta                                | 1       | 2    | 3                    | 1                      | 2    | 3                    |
| British Columbia                       | 3       | 2    | 2                    | 3                      | 2    | 2                    |
| Northwest Territories                  | 0       | 0    | 0                    | 0                      | 0    | 0                    |
| Canada - with dangerous goods involved | 2       | 1    | 5                    | 2                      | 1    | 5                    |
| Newfoundland                           | 0       | 0    | 0                    | 0                      | 0    | 0                    |
| Nova Scotia                            | 0       | 0    | 0                    | 0                      | 0    | 0                    |
| New Brunswick                          | 0       | 0    | 0                    | 0                      | 0    | 0                    |
| Quebec                                 | 0       | 0    | 0                    | 0                      | 0    | 0                    |
| Ontario                                | 0       | 1    | 1                    | 0                      | 1    | 1                    |
| Manitoba                               | 0       | 0    | 0                    | 0                      | 0    | 0                    |
| Saskatchewan                           | 0       | 0    | 1                    | 0                      | 0    | 1                    |
| Alberta                                | 1       | 0    | 2                    | 1                      | 0    | 2                    |
| British Columbia                       | 1       | 0    | 0                    | 1                      | 0    | 0                    |
| Northwest Territories                  | 0       | 0    | 0                    | 0                      | 0    | 0                    |