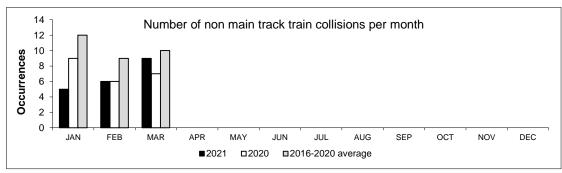

|                                        | March |      |           | Year to date (March) |      |           |
|----------------------------------------|-------|------|-----------|----------------------|------|-----------|
|                                        | 2021  | 2020 | 2016-2020 | 2021                 | 2020 | 2016-2020 |
|                                        | 2021  | 2020 | average   |                      |      | average   |
| Canada                                 | 9     | 7    | 10        | 20                   | 22   | 31        |
| Newfoundland                           | 0     | 0    | 0         | 0                    | 0    | 0         |
| Nova Scotia                            | 0     | 0    | 0         | 0                    | 0    | 0         |
| New Brunswick                          | 0     | 0    | 0         | 0                    | 0    | 0         |
| Quebec                                 | 1     | 0    | 0         | 1                    | 1    | 2         |
| Ontario                                | 1     | 3    | 3         | 1                    | 7    | 8         |
| Manitoba                               | 1     | 1    | 1         | 2                    | 4    | 4         |
| Saskatchewan                           | 1     | 1    | 2         | 3                    | 2    | 4         |
| Alberta                                | 1     | 2    | 2         | 3                    | 4    | 7         |
| British Columbia                       | 4     | 0    | 2         | 10                   | 4    | 6         |
| Northwest Territories                  | 0     | 0    | 0         | 0                    | 0    | 0         |
| Canada - with dangerous goods involved | 3     | 2    | 3         | 7                    | 6    | 11        |
| Newfoundland                           | 0     | 0    | 0         | 0                    | 0    | 0         |
| Nova Scotia                            | 0     | 0    | 0         | 0                    | 0    | 0         |
| New Brunswick                          | 0     | 0    | 0         | 0                    | 0    | 0         |
| Quebec                                 | 0     | 0    | 0         | 0                    | 0    | 0         |
| Ontario                                | 1     | 0    | 1         | 1                    | 2    | 3         |
| Manitoba                               | 0     | 1    | 1         | 0                    | 1    | 1         |
| Saskatchewan                           | 0     | 0    | 0         | 0                    | 0    | 1         |
| Alberta                                | 0     | 1    | 1         | 1                    | 1    | 4         |
| British Columbia                       | 2     | 0    | 1         | 5                    | 2    | 2         |
| Northwest Territories                  | 0     | 0    | 0         | 0                    | 0    | 0         |

All 5-year averages have been rounded. The totals sometimes do not coincide to the sum of these averages. **Transportation Safety Board of Canada** 

Table 5 Non-main track derailment accidents and incidents by province