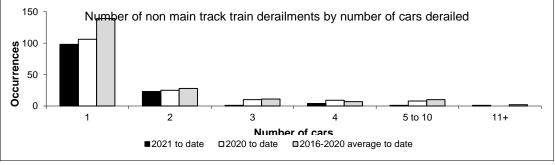

|                                        | March |      |                      | Year to date (March) |      |                      |
|----------------------------------------|-------|------|----------------------|----------------------|------|----------------------|
|                                        | 2021  | 2020 | 2016-2020<br>average | 2021                 | 2020 | 2016-2020<br>average |
| Canada                                 | 42    | 59   | 68                   | 128                  | 158  | 198                  |
| Newfoundland                           | 1     | 0    | 1                    | 3                    | 4    | 4                    |
| Nova Scotia                            | 0     | 1    | 0                    | 2                    | 2    | 1                    |
| New Brunswick                          | 1     | 1    | 1                    | 2                    | 2    | 3                    |
| Quebec                                 | 10    | 14   | 17                   | 21                   | 27   | 43                   |
| Ontario                                | 11    | 12   | 11                   | 27                   | 31   | 33                   |
| Manitoba                               | 4     | 5    | 8                    | 14                   | 10   | 21                   |
| Saskatchewan                           | 5     | 5    | 7                    | 14                   | 13   | 19                   |
| Alberta                                | 3     | 10   | 11                   | 18                   | 35   | 38                   |
| British Columbia                       | 7     | 11   | 11                   | 26                   | 34   | 35                   |
| Northwest Territories                  | 0     | 0    | 0                    | 1                    | 0    | 0                    |
| Canada - with dangerous goods involved | 2     | 7    | 8                    | 14                   | 21   | 28                   |
| Newfoundland                           | 0     | 0    | 0                    | 0                    | 0    | 0                    |
| Nova Scotia                            | 0     | 0    | 0                    | 0                    | 0    | 0                    |
| New Brunswick                          | 0     | 0    | 0                    | 0                    | 1    | 1                    |
| Quebec                                 | 0     | 0    | 1                    | 1                    | 1    | 5                    |
| Ontario                                | 1     | 1    | 1                    | 1                    | 4    | 5                    |
| Manitoba                               | 0     | 1    | 1                    | 2                    | 3    | 4                    |
| Saskatchewan                           | 0     | 0    | 0                    | 1                    | 1    | 2                    |
| Alberta                                | 1     | 2    | 2                    | 6                    | 5    | 7                    |
| British Columbia                       | 0     | 3    | 2                    | 2                    | 6    | 5                    |
| Northwest Territories                  | 0     | 0    | 0                    | 1                    | 0    | 0                    |