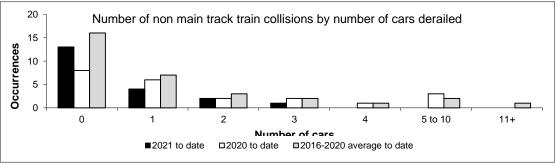

|                                        | March |      |                      | Year to date (March) |      |                      |
|----------------------------------------|-------|------|----------------------|----------------------|------|----------------------|
|                                        | 2021  | 2020 | 2016-2020<br>average | 2021                 | 2020 | 2016-2020<br>average |
| Canada                                 | 42    | 59   | 68                   | 128                  | 158  | 198                  |
| Newfoundland                           | 1     | 0    | 1                    | 3                    | 4    | 4                    |
| Nova Scotia                            | 0     | 1    | 0                    | 2                    | 2    | 1                    |
| New Brunswick                          | 1     | 1    | 1                    | 2                    | 2    | 3                    |
| Quebec                                 | 10    | 14   | 17                   | 21                   | 27   | 43                   |
| Ontario                                | 11    | 12   | 11                   | 27                   | 31   | 33                   |
| Manitoba                               | 4     | 5    | 8                    | 14                   | 10   | 21                   |
| Saskatchewan                           | 5     | 5    | 7                    | 14                   | 13   | 19                   |
| Alberta                                | 3     | 10   | 11                   | 18                   | 35   | 38                   |
| British Columbia                       | 7     | 11   | 11                   | 26                   | 34   | 35                   |
| Northwest Territories                  | 0     | 0    | 0                    | 1                    | 0    | 0                    |
| Canada - with dangerous goods involved | 2     | 7    | 8                    | 14                   | 21   | 28                   |
| Newfoundland                           | 0     | 0    | 0                    | 0                    | 0    | 0                    |
| Nova Scotia                            | 0     | 0    | 0                    | 0                    | 0    | 0                    |
| New Brunswick                          | 0     | 0    | 0                    | 0                    | 1    | 1                    |
| Quebec                                 | 0     | 0    | 1                    | 1                    | 1    | 5                    |
| Ontario                                | 1     | 1    | 1                    | 1                    | 4    | 5                    |
| Manitoba                               | 0     | 1    | 1                    | 2                    | 3    | 4                    |
| Saskatchewan                           | 0     | 0    | 0                    | 1                    | 1    | 2                    |
| Alberta                                | 1     | 2    | 2                    | 6                    | 5    | 7                    |
| British Columbia                       | 0     | 3    | 2                    | 2                    | 6    | 5                    |
| Northwest Territories                  | 0     | 0    | 0                    | 1                    | 0    | 0                    |

All 5-year averages have been rounded. The totals sometimes do not coincide to the sum of these averages. **Transportation Safety Board of Canada**