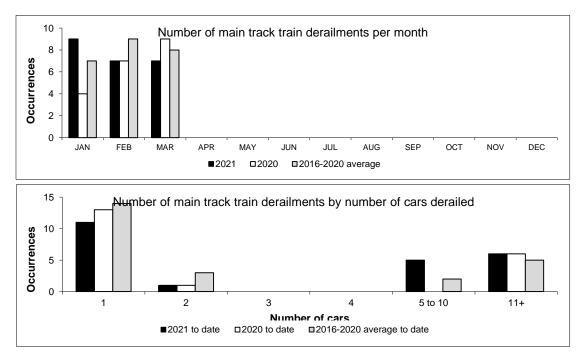

Table 3 Main track derailment accidents and incidents by province

|                                        | March |      |           | Year to date (March) |      |           |
|----------------------------------------|-------|------|-----------|----------------------|------|-----------|
|                                        | 2021  | 2020 | 2016-2020 | 2021                 | 2020 | 2016-2020 |
|                                        |       |      | average   |                      |      | average   |
| Canada                                 | 7     | 9    | 8         | 23                   | 20   | 24        |
| Newfoundland                           | 2     | 0    | 0         | 2                    | 1    | 0         |
| Nova Scotia                            | 0     | 0    | 0         | 0                    | 0    | 0         |
| New Brunswick                          | 0     | 0    | 0         | 1                    | 0    | 0         |
| Quebec                                 | 1     | 1    | 1         | 2                    | 4    | 3         |
| Ontario                                | 1     | 3    | 2         | 2                    | 6    | 5         |
| Manitoba                               | 0     | 1    | 0         | 2                    | 1    | 1         |
| Saskatchewan                           | 0     | 0    | 1         | 3                    | 1    | 3         |
| Alberta                                | 0     | 2    | 2         | 3                    | 3    | 5         |
| British Columbia                       | 3     | 2    | 1         | 8                    | 4    | 6         |
| Northwest Territories                  | 0     | 0    | 0         | 0                    | 0    | 0         |
| Canada - with dangerous goods involved | 1     | 2    | 1         | 3                    | 4    | 4         |
| Newfoundland                           | 0     | 0    | 0         | 0                    | 0    | 0         |
| Nova Scotia                            | 0     | 0    | 0         | 0                    | 0    | 0         |
| New Brunswick                          | 0     | 0    | 0         | 1                    | 0    | 0         |
| Quebec                                 | 0     | 0    | 0         | 0                    | 0    | 0         |
| Ontario                                | 1     | 1    | 0         | 2                    | 2    | 2         |
| Manitoba                               | 0     | 0    | 0         | 0                    | 0    | 1         |
| Saskatchewan                           | 0     | 0    | 0         | 0                    | 1    | 0         |
| Alberta                                | 0     | 0    | 0         | 0                    | 0    | 1         |
| British Columbia                       | 0     | 1    | 0         | 0                    | 1    | 1         |
| Northwest Territories                  | 0     | 0    | 0         | 0                    | 0    | 0         |

All 5-year averages have been rounded. The totals sometimes do not coincide to the sum of these averages. **Transportation Safety Board of Canada** 

Table 4 Non-main track collision accidents and incidents by province