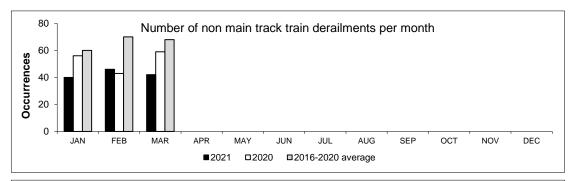

|                                        | March |      |                      | Year to date (March) |      |                      |
|----------------------------------------|-------|------|----------------------|----------------------|------|----------------------|
|                                        | 2021  | 2020 | 2016-2020<br>average | 2021                 | 2020 | 2016-2020<br>average |
| Canada                                 | 42    | 59   | 68                   | 128                  | 158  | 198                  |
| Newfoundland                           | 1     | 0    | 1                    | 3                    | 4    | 4                    |
| Nova Scotia                            | 0     | 1    | 0                    | 2                    | 2    | 1                    |
| New Brunswick                          | 1     | 1    | 1                    | 2                    | 2    | 3                    |
| Quebec                                 | 10    | 14   | 17                   | 21                   | 27   | 43                   |
| Ontario                                | 11    | 12   | 11                   | 27                   | 31   | 33                   |
| Manitoba                               | 4     | 5    | 8                    | 14                   | 10   | 21                   |
| Saskatchewan                           | 5     | 5    | 7                    | 14                   | 13   | 19                   |
| Alberta                                | 3     | 10   | 11                   | 18                   | 35   | 38                   |
| British Columbia                       | 7     | 11   | 11                   | 26                   | 34   | 35                   |
| Northwest Territories                  | 0     | 0    | 0                    | 1                    | 0    | 0                    |
| Canada - with dangerous goods involved | 2     | 7    | 8                    | 14                   | 21   | 28                   |
| Newfoundland                           | 0     | 0    | 0                    | 0                    | 0    | 0                    |
| Nova Scotia                            | 0     | 0    | 0                    | 0                    | 0    | 0                    |
| New Brunswick                          | 0     | 0    | 0                    | 0                    | 1    | 1                    |
| Quebec                                 | 0     | 0    | 1                    | 1                    | 1    | 5                    |
| Ontario                                | 1     | 1    | 1                    | 1                    | 4    | 5                    |
| Manitoba                               | 0     | 1    | 1                    | 2                    | 3    | 4                    |
| Saskatchewan                           | 0     | 0    | 0                    | 1                    | 1    | 2                    |
| Alberta                                | 1     | 2    | 2                    | 6                    | 5    | 7                    |
| British Columbia                       | 0     | 3    | 2                    | 2                    | 6    | 5                    |
| Northwest Territories                  | 0     | 0    | 0                    | 1                    | 0    | 0                    |