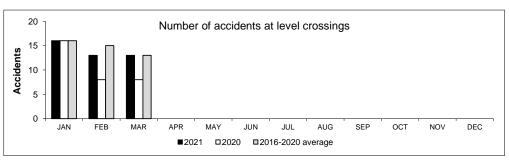

Railway crossing and trespasser accidents by province

|                         | Crossings w   | Crossings with type recorded (year to date 2021) |               |               | All crossings (year to dat Tresspasser (year to date |               |               |               |
|-------------------------|---------------|--------------------------------------------------|---------------|---------------|------------------------------------------------------|---------------|---------------|---------------|
|                         | Public        | Public                                           | Private       | Farm          | 2021                                                 |               |               |               |
|                         | automated     | passive                                          |               |               |                                                      | 2020          | 2021          | 2020          |
| Newfoundland            |               | •                                                |               |               |                                                      |               |               |               |
| Accidents               | 0             | 0                                                | 0             | 0             | 0                                                    | 0             | 0             | 0             |
| Fatalities              | 0             | 0                                                | 0             | 0             | 0                                                    | 0             | 0             | 0             |
| Serious Injuries        | 0             | 0                                                | 0             | 0             | 0                                                    | 0             | 0             | 0             |
| •                       | Ü             | O                                                | Ü             | o .           | O                                                    | O             | O             | Ü             |
| Nova Scotia             | _             |                                                  | _             |               | _                                                    |               | _             |               |
| Accidents               | 0             | 0                                                | 0             | 0             | 0                                                    | 1             | 0             | 0             |
| Fatalities              | 0             | 0                                                | 0             | 0             | 0                                                    | 0             | 0             | 0             |
| Serious Injuries        | 0             | 0                                                | 0             | 0             | 0                                                    | 0             | 0             | 0             |
| New Brunswick           |               |                                                  |               |               |                                                      |               |               |               |
| Accidents               | 0             | 1                                                | 0             | 0             | 1                                                    | 1             | 0             | 0             |
| Fatalities              | 0             | 0                                                | 0             | 0             | 0                                                    | 0             | 0             | 0             |
| Serious Injuries        | 0             | 0                                                | 0             | 0             | 0                                                    | 0             | 0             | 0             |
| Quebec                  |               |                                                  |               |               |                                                      |               |               |               |
| Accidents               | 4             | 1                                                | 1             | 0             | 6                                                    | 11            | 1             | 1             |
| Fatalities              | 1             | 0                                                | 0             | 0             | 1                                                    | 2             | 0             | 1             |
| Serious Injuries        | 1             | 0                                                | 0             | 0             | 1                                                    | 2             | 0             | 0             |
| Ontario                 |               |                                                  |               |               |                                                      |               |               |               |
| Accidents               | 4             | 2                                                | 0             | 0             | 6                                                    | 3             | 11            | 2             |
| Fatalities              | 1             | 0                                                | 0             | 0             | 1                                                    | 0             | 9             | 2             |
| Serious Injuries        | Ö             | 1                                                | 0             | 0             | 1                                                    | 0             | 1             | 0             |
| -                       |               |                                                  |               |               |                                                      |               |               |               |
| Manitoba                |               | •                                                | •             | •             | •                                                    | 2             | •             |               |
| Accidents<br>Fatalities | <b>1</b><br>0 | <b>2</b><br>0                                    | <b>0</b><br>0 | <b>0</b><br>0 | <b>3</b><br>0                                        | <b>2</b><br>0 | <b>0</b><br>0 | <b>1</b><br>1 |
| Serious Injuries        | 0             | 0                                                | 0             | 0             | 0                                                    | 0             | 0             | 0             |
|                         | U             | U                                                | O             | O             | U                                                    | 0             | 0             | O             |
| Saskatchewan            |               |                                                  |               |               |                                                      |               |               |               |
| Accidents               | 3             | 2                                                | 0             | 0             | 5                                                    | 1             | 0             | 0             |
| Fatalities              | 0             | 0                                                | 0             | 0             | 0                                                    | 0             | 0             | 0             |
| Serious Injuries        | 0             | 0                                                | 0             | 0             | 0                                                    | 0             | 0             | 0             |
| Alberta                 |               |                                                  |               |               |                                                      |               |               |               |
| Accidents               | 4             | 8                                                | 1             | 0             | 13                                                   | 10            | 1             | 3             |
| Fatalities              | 0             | 0                                                | 0             | 0             | 0                                                    | 1             | 0             | 3             |
| Serious Injuries        | 1             | 1                                                | 0             | 0             | 2                                                    | 0             | 0             | 0             |
| British Columbia        |               |                                                  |               |               |                                                      |               |               |               |
| Accidents               | 3             | 2                                                | 2             | 0             | 7                                                    | 3             | 2             | 4             |
| Fatalities              | 0             | 0                                                | 0             | 0             | 0                                                    | 0             | 1             | 1             |
| Serious Injuries        | 1             | 0                                                | 0             | 0             | 1                                                    | 0             | 2             | 3             |
| Northwest Territories   |               |                                                  |               |               |                                                      |               |               |               |
| Accidents               | 0             | 1                                                | 0             | 0             | 1                                                    | 0             | 0             | 0             |
| Fatalities              | 0             | 0                                                | 0             | 0             | 0                                                    | 0             | 0             | 0             |
| Serious Injuries        | 0             | 0                                                | 0             | 0             | 0                                                    | Ō             | 0             | 0             |
| Canada                  |               |                                                  |               |               |                                                      |               |               |               |
| Accidents               | 19            | 19                                               | 4             | 0             | 42                                                   | 32            | 15            | 11            |
|                         | 13            | 1.7                                              |               | J             | 74                                                   | 32            | 13            | 11            |
| Fatalities              | 2             | 0                                                | 0             | 0             | 2                                                    | 3             | 10            | 8             |