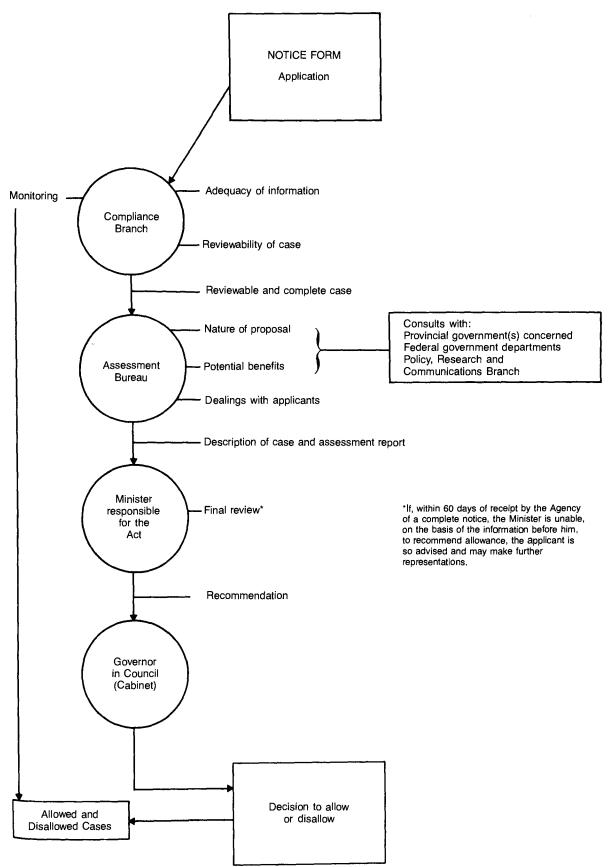

- 13 -

REVIEW PROCESS

As soon as a notice outlining an investment proposal was received by the Foreign Investment Review Agency, it was examined by the Compliance Branch to determine whether or not the proposal was reviewable and whether the notice contained all of the information prescribed by the Foreign Investment Review Regulations. If the proposal was judged reviewable and complete, it was passed on to the Assessment Bureau for evaluation based on the benefit factors outlined in the Act. Frequently, during this stage, information additional to that contained in the notice was sought and obtained through contacts with the applicant and consultations with appropriate federal departments. The proposal was also circulated to the province or provinces that would be significantly affected by the investment for their views and comments. Once all the necessary information had been assembled the case was then referred to the Minister, together with an assessment by the Agency of the perceived effects of the investment by reference to the factors prescribed in subsection 2(2) of the Act. If the Minister concluded that the investment was likely to result in significant benefit to Canada he must make a recommendation to the Governor in Council that the investment be allowed. If not, the applicant is informed accordingly. The applicant then has the opportunity to make further representations. When those representations are completed the case is referred to the Minister a second time for a final decision as to what his recomendation will be.