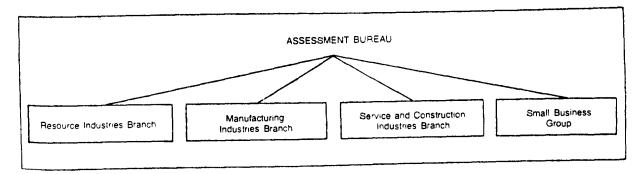

### Organization of the Agency

The Foreign Investment Review Agency, whose sole responsibility was to advise and assist the Minister responsible for the administration of the Act, had three operational units: Compliance Branch, Assessment Bureau and Policy, Research and Communications Branch. Their functions and responsibilities are described below. All units of the Agency were supported by the Personnel and Administration Division, which reported directly to the Commissioner. Legal services were provided to the Agency by Department of Justice advisors.

- 10 -

ASSESSMENT BUREAU

The Assessment Bureau, which was at the heart of the Agency's operations, analysed investment proposals against the factors for the assessment of significant benefit to Canada. It had three branches, each carrying out the same functions in relation to one of the three broad sectors of the economy, namely: Resource Industries; Manufacturing Industries and Construction and Services. In addition, a Small Business Group provided rapid analysis and assessment of small business proposals in the manufacturing and service Sectors.

In all four units the analysis was based primarily on information provided by the investor in the notice and information on companies and sectors provided by federal departments and agencies with policy responsibilities and expertise in the industry sectors involved. The Bureau also maintained direct contact with provincial governments in order to determine how investment proposals related to their industrial and economic policy objectives. Following this analysis, the Bureau advised and assisted the Minister in his assessment of the proposals. The sections in this report on the caseload and significant benefits provide further insight into the work of the Assessment Bureau. POLICY, RESEARCH AND COMMUNICATIONS BRANCH