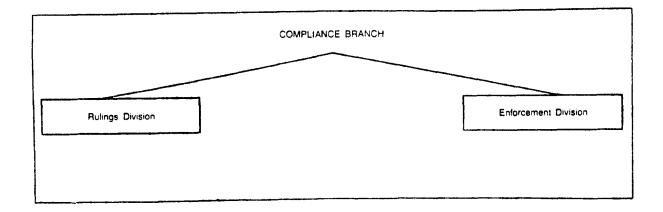

### Organization of the Agency

The Foreign Investment Review Agency, whose sole responsibility was to advise and assist the Minister responsible for the administration of the Act, had three operational units: Compliance Branch, Assessment Bureau and Policy, Research and Communications Branch. Their functions and responsibilities are described below. All units of the Agency were supported by the Personnel and Administration Division, which reported directly to the Commissioner. Legal services were provided to the Agency by Department of Justice advisors.

COMPLIANCE BRANCH

The Compliance Branch was responsible for ensuring that the legal requirements of the Act were met.

The Rulings Division received and verified notices from investors who submited their investment proposals for review under the Act. It provided informal advice to investors, their counsel and Agency officials on the applicability

- 9 -

of the Act and assisted the Minister in discharging his statutory responsibility for issuing formal opinions on the eligibility status of applicants and on whether or not the proposed new business activities were related to existing activities of a business.

The Enforcement Division carried out a program of surveillance to identify reviewable transactions for which notices had not been filed and ensured that they were submitted for review under the Act. It regularly monitored the implementation of plans and undertakings offered by investors whose applications have been allowed. It also ensured that investors whose proposals have been disallowed by the Governor in Council complied with the orders of disallowance within a reasonable period of time. This may involve making sure that new businesses which may have already been established cease operating; causing and monitoring the divestiture of an acquired Canadian business enterprise; and making certain that investment proposals that were disallowed are not implemented. The Enforcement Division also conducted investigations and inspections, informally or formally under the authority of the Act, into apparent instances of failure to comply with the Act, including implementation of investment proposals without Governor in Council approval, or on terms different from those contained in the proposal. And, it advised the Minister to invoke, when necessary, the remedial provisions of the Act (injunctions, nugatory orders, or orders to comply with undertakings).