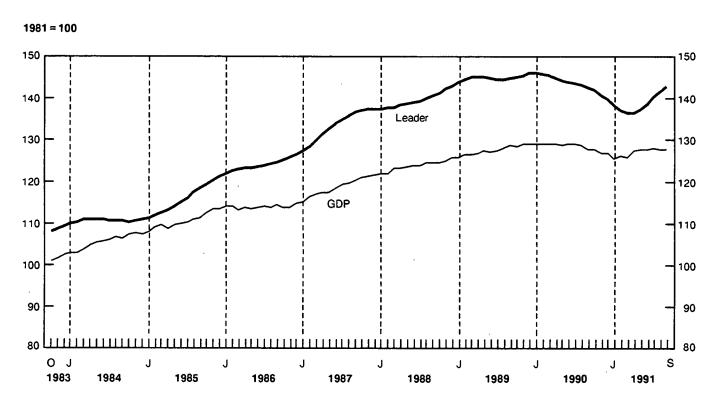

#### Composite Leading Indicator and GDP

#### Composite Leading Indicator September 1991

The growth of the composite index slowed to 0.8% in September, from 1.0% in August and 1.1% in July. While the index has risen every month since it began to turn upwards in April, the increase has been slower than in recent recoveries. Weak household demand accounted for the deceleration in September.

Household demand slowed at a time of weak employment growth and major strikes in the public sector. The housing index, particularly, slowed noticeably, with growth easing to 0.9% in September from a peak of 6.3% in June. Housing starts and sales of existing houses decelerated in tandem. House sales continued to weaken into October, despite accelerating drops in mortgage rates, although housing starts rebounded. The upturn in furniture and appliance sales continued at a modest pace for the third straight month. Purchases of other durable goods also slowed in September.

The growth of new orders for durable goods strengthened from 2.0% in August to 2.4% in September. This reflects steady gains in export demand for autos and housing along with a pick-up in other industries such as fabricated metals in September. Despite the negative impact of public sector strikes on transportation, shipments continued to trend upwards, leading to a sharp increase in the ratio of shipments to stocks. The average work-week posted a third straight increase.

The Toronto stock market slowed to virtually no gain in September, while the real money supply posted a third consecutive gain.

Growth in the U.S. leading indicator also moderated, from 0.7% in August to 0.6% in September. The slowdown originated in sluggish labour market conditions and weak financial markets.

#### Canadian Leading Indicators

|                                                             | Percentage Change |        |           | Level    |           |
|-------------------------------------------------------------|-------------------|--------|-----------|----------|-----------|
|                                                             | July              | August | September | August   | September |
| Composite Leading Indicator (1981 = 100)                    |                   |        |           |          |           |
| Smoothed                                                    | 1.1               | 1.0    | 0.8       | 141.7    | 142.9     |
| Unsmoothed                                                  | 0.9               | 0.1    | -0.1      | 144.4    | 144.3     |
| Retail trade                                                |                   |        |           |          |           |
| Furniture and appliance sales                               | 0.1               | 0.4    | 0.2       | 984 4    | 986 4     |
| Other durable goods sales                                   | 1.2               | 0.3    | 0.2       | 3,588 4  | 3,596 4   |
| Housing index <sup>1</sup>                                  | 6.0               | 3.0    | 0.9       | 127.9    | 129.1     |
| Manufacturing                                               |                   |        |           |          |           |
| New orders - durables                                       | 1.4               | 2.0    | 2.4       | 8,933 4  | 9,146 4   |
| Shipment to inventory ratio – (finished goods) <sup>2</sup> | 0.02              | 0.03   | 0.03      | 1.42     | 1.45      |
| Average workweek (hours)                                    | 0.3               | 0.3    | 0.3       | 37.8     | 37.9      |
| Business and personal services employment                   |                   |        |           |          |           |
| (thousands)                                                 | 0.2               | 0.5    | 0.4       | 1,785    | 1,793     |
| United States composite leading index (1967 = 100)          | 0.7               | 0.7    | 0.6       | 191.4    | 192.6     |
| TSE300 stock price index (1975 = 1000)                      | 1.2               | 0.8    | 0.0       | 3,508    | 3,509     |
| Money supply (MI) (\$1981) <sup>3</sup>                     | 0.1               | 0.1    | 0.3       | 23,896 4 | 23,967 4  |