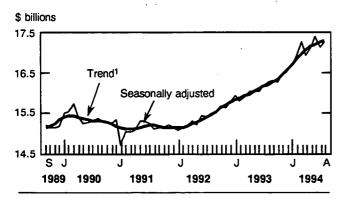

Seasonally adjusted retail sales rose 0.9% to \$17.3 billion in August. Retailers recorded strong and steady sales growth from November 1993 until March 1994. Since then, however, total retail sales have been levelling off. Despite this recent weakness, August's retail sales were 6.2% higher than in August 1993.

### Retail sales resume growth

Data prior to 1991 have been adjusted to remove the Federal Sales Tax to be comparable to January 1991 and subsequent data. <sup>1</sup> Trend represents smoothed seasonally adjusted data.