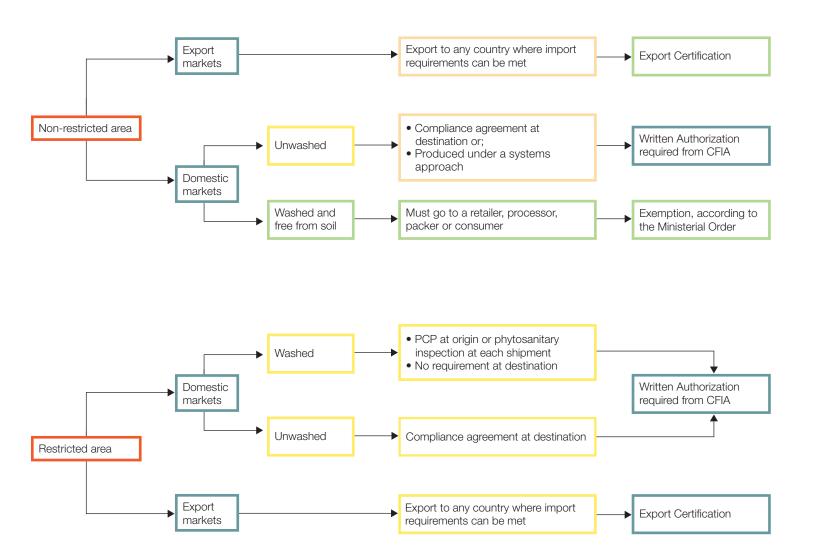

## **ROOT CROPS LEAVING PEI\***

Written Authorization: Movement Certificate, Authorization letter

Restricted Area: Any field or place identified by the Canadian Food Inspection Agency (CFIA) as an Index field, Adjacent field,

Primary Contact field or Other Contact field as per the Potato Wart Domestic Long Term Management Plan (PWDLTMP)

**Compliance Agreement:** An audit-based quality management systems approach used to mitigate the phytosanitary risks associated

with the handling of the regulated articles throughout the activities of a receiving facility

Preventive Control Plan (PCP): Written document that demonstrates how risks are identified and controlled

Systems approach: An audit-based system that incorporates different measures to mitigate the risk associated with the spread of a pest

\*Other than potatoes