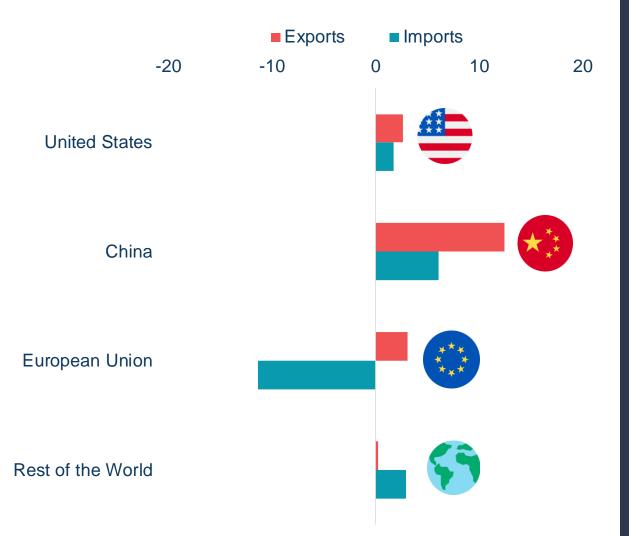

#### Goods trade by main markets (monthly % change)

Data: Statistics Canada Table 12-10-0011-01. Balance of payments basis, seasonally adjusted. Source: Office of the Chief Economist, Global Affairs Canada.

## **GLOBAL MARKETS**

Goods exports to the U.S. were up 2.6% in September, largely because of energy products. Meanwhile, goods imports rose 1.7%. In particular, Canada's imports of passenger cars and light trucks from the U.S. were stable as inventories made up for lost production due to strike activities in the U.S.'s auto industry during the month. As exports rose faster than imports, Canada's goods trade surplus with the U.S. widened from \$11.0 billion in August to \$11.7 billion in September.

Goods exports to trade partners outside the U.S. rose 2.9% in September. Exports to China rose 12.5% while exports to the E.U. increased 3.1%. These gains were partially offset by a 15.4% decline in exports to the U.K. which was driven by lower gold exports due to reduced gold asset transfers in the banking sector.

Meanwhile, goods imports from trade partners outside the U.S. edged down 0.2% month-over-month. However, there was an increase of imports of passenger cars and light trucks from Mexico, which contributed to the overall rise in Canada's imports of these products. Overall, Canada's goods trade deficit with countries outside the U.S. narrowed from \$10.1 billion in August to \$9.6 billion in September.