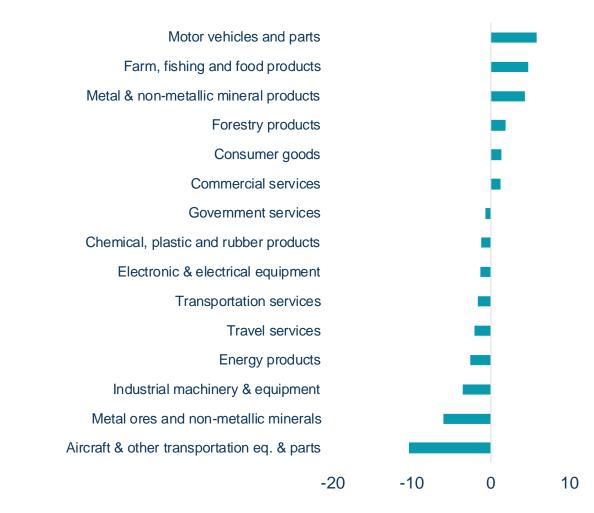

### **INDUSTRY VIEW-IMPORTS**

Imports increased month-over-month in 5 of the 11 goods categories, but in only 1 of the 4 service sectors.

Amid strong Canadian demand and higher car model availability, imports of passenger cars and light trucks were up 9.4% in September, contributing the most to the monthly growth in imports of motor vehicles and parts (+5.8%). This was the sixth consecutive monthly increase for motor vehicles and parts as a category. Meanwhile, imports of farm, fishing and food products rose 4.8%.

Large declines in imports were observed for aircraft and other transportation equipment and parts (-10.3%), metal ores and non-metallic minerals (-5.9%), and industrial machinery, equipment and parts (-3.6%). Industrial machinery decreased because of lumpy imports of heavy machinery for the steel and automotive industries which happened in August but not September.

For services, commercial service imports rose 1.3% due to higher imports of financial services. This was offset by declines in imports of transportation services (-1.6%) and travel services (-2.0%)

#### Imports by industry and sector (monthly % change)

Data: Statistics Canada Tables 12-10-0121-01 and 12-10-0144-01. Balance of payments basis, seasonally adjusted.
 Source: Office of the Chief Economist, Global Affairs Canada.