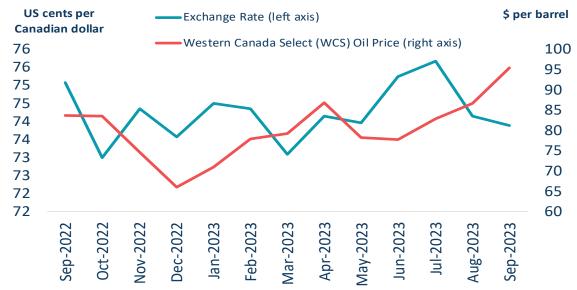

## PRICES AND VOLUMES

Goods exports and imports grew in real terms in September. Export volumes inched up by 0.4%, while import volumes grew by 1.7%.

Export prices saw a notable growth of 2.3% in September, mainly on the strength of crude oil prices. The Western Canada Select (WCS) oil price rose sharply to \$95.38 per barrel in September, representing a 9.9% monthly gain. The rise in crude oil prices coincides with voluntary production cuts by OPEC+ member countries.

On the other hand, import prices fell by 0.7% in September.

Over the month, the Canadian dollar depreciated by 0.27 US cents to reach 73.88 US cents per Canadian dollar in September.

#### Exchange rate & oil price

Data: Statistics Canada Table 12-10-0128-01. Balance of payments basis, seasonally adjusted. Bank of Canada Monthly Exchange Rate. Haver Analytics. Source: Office of the Chief Economist, Global Affairs Canada.