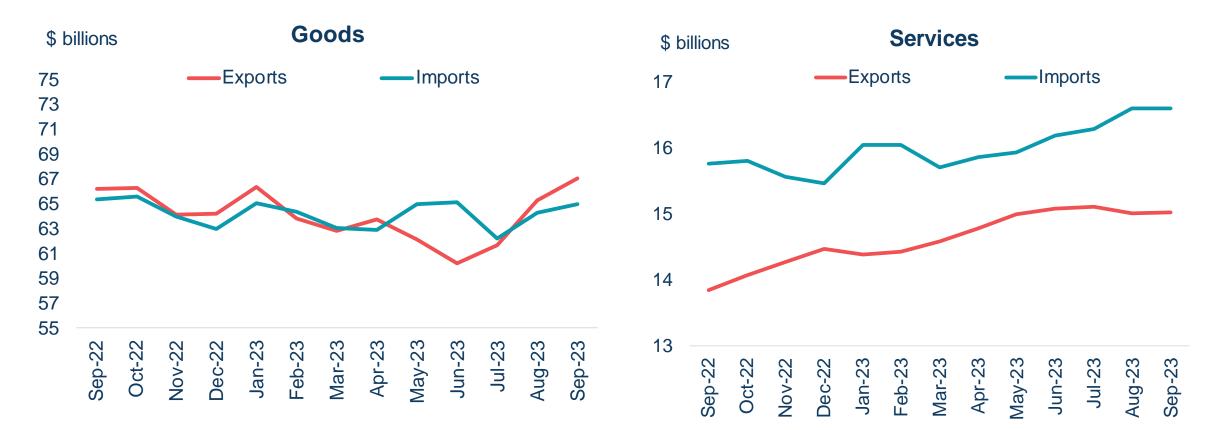

### CANADA'S MONTHLY TRADE PERFORMANCE

(International trade in goods and services)

#### SEPTEMBER

|                       | Goods | Services | Total   |
|-----------------------|-------|----------|---------|
| Exports (\$ billions) | 67.0  | 15.0     | 82.1    |
| m/m                   | +2.7% | +0.1%    | +2.2% 🔺 |
| YTD                   | -2.0% | +12.7%   | +0.5%   |
| Imports (\$ billions) | 65.0  | 16.6     | 81.6    |
| m/m                   | +1.0% | +0.0%    | +0.8% 📥 |
| YTD                   | +2.2% | +10.0%   | +3.7%   |
| Balance (\$ billions) | +2.0  | -1.6     | +0.5    |
| m/m (\$ billions)     | +1.1  | +0.0     | +1.1 📥  |

### HIGHLIGHTS

- Both exports and imports grew in September. Exports rose faster than imports, and Canada recorded a trade surplus of \$462 million. Higher crude oil prices contributed to the strong export performance.
- Canada's goods and service exports rose 2.2%. Higher exports of energy products and wheat offset lower gold exports. Meanwhile, service exports edged up slightly due to higher travel exports (foreigners visiting Canada).
- Meanwhile, Canada's goods and service imports rose 0.8%. Imports of passenger cars and light trucks continued to rise for the sixth consecutive month amid strong demand. Service imports were essentially flat.
- Goods exports to the U.S. rose, due mostly to energy exports, while imports from the U.S. grew at a slower pace. Goods exports to countries outside the U.S. (mainly to China and the E.U.) increased while imports decreased.
- Excluding price effects, the volumes of goods exports rose 0.4%, while import volumes grew 1.7%.