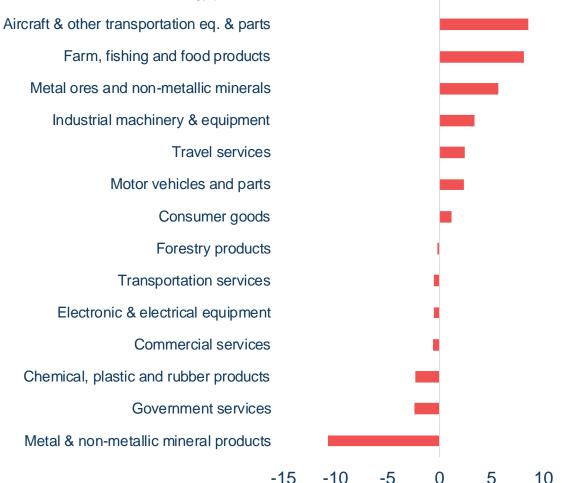

### INDUSTRY VIEW-EXPORTS

Exports increased month-over-month in 7 of the 11 goods categories, but in only 1 of the 4 service sectors.

Exports of energy products rose 10.6%, contributing the most to the overall increase in goods exports. This was driven by higher crude oil exports (+13.7%) on the back of higher prices, as OPEC+ extended voluntary production cuts. Exports of farm, fishing and food products increased 8.1%, led by wheat exports (+56.1%), as favourable weather conditions allowed for a more rapid harvest.

These gains were partially offset by metal and non-metallic mineral products, which fell 10.7%. In particular, exports of unwrought gold, silver, and platinum group metals decreased 21.7% as compared to August.

For services, exports of travel services were up 2.4%. However, this was almost entirely offset by decreases in exports of commercial services (-0.6%) and transportation services (-0.5%).

#### Exports by industry and sector (monthly % change)