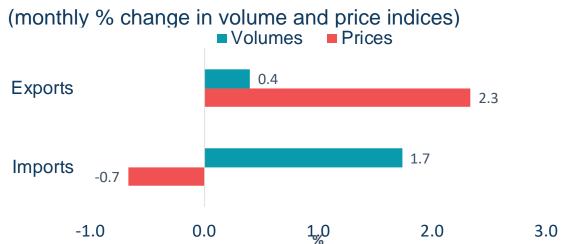

### HIGHLIGHTS

- Both exports and imports grew in September. Exports rose faster than imports, and Canada recorded a trade surplus of \$462 million. Higher crude oil prices contributed to the strong export performance.
- Canada's goods and service exports rose 2.2%. Higher exports of energy products and wheat offset lower gold exports. Meanwhile, service exports edged up slightly due to higher travel exports (foreigners visiting Canada).
- Meanwhile, Canada's goods and service imports rose 0.8%. Imports of passenger cars and light trucks continued to rise for the sixth consecutive month amid strong demand. Service imports were essentially flat.
- Goods exports to the U.S. rose, due mostly to energy exports, while imports from the U.S. grew at a slower pace. Goods exports to countries outside the U.S. (mainly to China and the E.U.) increased while imports decreased.
- Excluding price effects, the volumes of goods exports rose 0.4%, while import volumes grew 1.7%.

## PRICES AND VOLUMES

Goods exports and imports grew in real terms in September. Export volumes inched up by 0.4%, while import volumes grew by 1.7%.

Export prices saw a notable growth of 2.3% in September, mainly on the strength of crude oil prices. The Western Canada Select (WCS) oil price rose sharply to \$95.38 per barrel in September, representing a 9.9% monthly gain. The rise in crude oil prices coincides with voluntary production cuts by OPEC+ member countries.

On the other hand, import prices fell by 0.7% in September.

Over the month, the Canadian dollar depreciated by 0.27 US cents to reach 73.88 US cents per Canadian dollar in September.