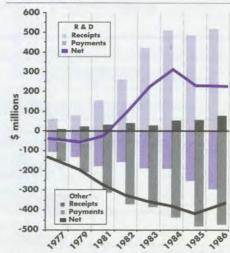

inery            | 317   | 340   | 353   | 304   | 432    | 495    | 519    | 466    |
| Non-elec. machinery             | 644   | 997   | 1,261 | 1,794 | 2,449  | 2,329  | 2,272  | 2,174  |
| Chemicals<br>(including drugs)  | 952   | 1,076 | 861   | 799   | 1,093  | 1,304  | 1,621  | 1,699  |
| Total                           | 5,911 | 7,441 | 7,723 | 8,415 | 11,222 | 12,059 | 12,874 | 13,564 |
| % of total exports              | 7.7   | 8.8   | 9.1   | 9.3   | 10.0   | 10.0   | 10.6   | 10.8   |
|                                 |       |       |       |       |        |        |        |        |

Note: (\*) based on an OECD definition for high technology products. Source: Statistics Canada

#### Receipts and Payments for Technology by Canadian Firms (1977-1986)

(millions of dollars)



Note: (\*) patents, licenses and technical know-how. Source: Statistics Canada

#### Employed Engineers, Scientists and Technicians by Sector (1971-1986)



Note: includes physical and life scientists, architects and engineers, mathematicians, statisticians, systems analysts and related technicians, excludes social scientists. Source: Statistics Canada

#### Number of Graduating Engineers and Scientists (1980 - 1988)

|         | 1980-81 | % of Total | 1982-83 | % of Total | 1984-85 | % of Total | 1986-87 | % of Total | 1987-88 | % of Total |  |
|---------|---------|------------|---------|------------|---------|------------|---------|------------|---------|------------|--|
| Masters | 2,493   | 77.2       | 2,590   | 78.2       | 3,186   | 80.0       | 3,643   | 78.8       | 3,505   | 75