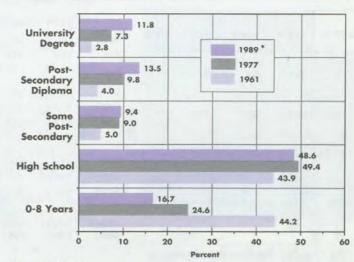

| 1984  | 1985  | 1986  |
|-----------------|-------|-------|-------|-------|-------|
| Canada          | 3,688 | 4,203 | 4,837 | 5,090 | 4,853 |
| United States   | 5,313 | 5,322 | 5,185 | 5,145 | 5,167 |
| Japan           | 2,065 | 2,026 | 2,006 | 1,944 | 1,987 |
| United Kingdom  | 1,478 | 1,784 | 1,795 | 1,806 | _     |
| France          | 2,005 | 2,235 | 2,310 | 2,341 | 2,358 |
| Fed Rep Germany | 1,987 | 2,432 | 2,492 | 2,546 | -     |
| Italy           | 1,959 | 1,960 | 2,065 | -     | 1,989 |
| Sweden          | 2,451 | 2,682 | 2,650 | 2,645 | 2,635 |
| Netherlands     | 2,544 | 2,677 | 2,704 | 2,792 | -     |
| Australia       | 2,203 | 2,344 | 2,390 | 2,357 | 2,453 |

Source: UNESCO

Percentage of Population Age 15 and Over by Level of Educational Attainment (1961, 1977 & 1989)



Note: (\*) July 1989. Source: Statistics Canada

### Enrollment and Expenditure on Education by Level of Study (1983/84 - 1987/88)

|                           | 1983   | 1984   | 1985   | 1986   | 1987<br>/88(e) | 1988<br>/89(p) | 1989<br>/90(p) |  |
|---------------------------|--------|--------|--------|--------|----------------|----------------|----------------|--|
| Elementary/Secondary      | (*)    |        |        |        | 37             |                |                |  |
| Enrollment (000's)        | 4,975  | 4,946  | 4,928  | 4,938  | 4,974          | 5,025          | 5,074          |  |
| Expenditure (\$ millions) | 19,708 | 20,781 | 21,947 | 23,480 | 25,110         | 25,994         | 27,591         |  |
| Exp/Student (\$000's)     | 3.96   | 4.20   | 4.45   | 4.75   |