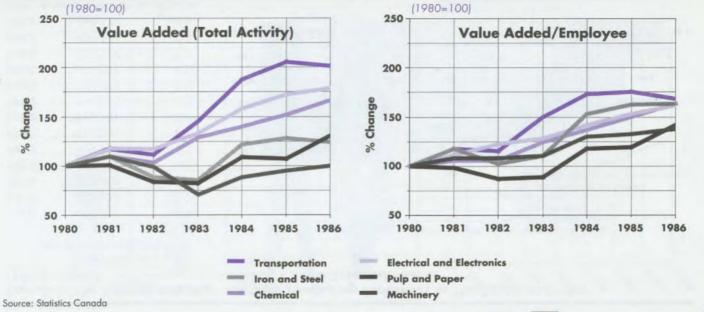

| Ec   | onomy                                                           | 11-15  |      |
|------|-----------------------------------------------------------------|--------|------|
| Gro  | oss Domestic Product                                            | 11     |      |
|      |                                                                 | 12     |      |
|      | nds in Canada's Real GDP Growth Rate                            | 12     |      |
|      | al GDP Per Capita                                               |        |      |
|      | P by Type of Expenditure                                        |        |      |
|      | al GDP by Industry in Canada                                    |        |      |
|      | al Gross Fixed Capital Formation                                |        | -    |
| Priv | rate Sector Investment                                          |        | 06   |
| Co   | ompetitiveness                                                  | 15-38  | ODE  |
|      | mparative Average Hourly Earnings<br>erage Cost of Office Space | 250    | D'AC |
|      | ductivity                                                       | 而列     | 00   |
|      | nsumer Price Indexes                                            | 17     | CO   |
| Cor  | rporate Profits                                                 | 18     |      |
| Ave  | erage Natural Gas Delivered Price to Ind                        | lustry | 1    |
| Reto | ail Industrial Electricity Prices                               |        | 100  |
|      |                                                                 | 110    | 114  |
|      |                                                                 | 1 >    | 1-4  |
|      |                                                                 | 10     | 11   |