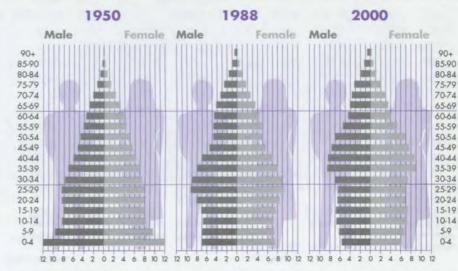

## TABLE OF CONTENTS

| Populatio        | n, Area, and        | Society    | 1-10    |
|------------------|---------------------|------------|---------|
| Map of Canad     |                     | ,          | 1       |
|                  |                     |            |         |
|                  | itals & Selected C  |            | [       |
|                  | ernational Compa    |            | 2       |
| Population in A  | griculture          |            | 2       |
| Population, Are  | ea, Population De   | nsity      | 3       |
| Population Dist  | ribution            |            | 4       |
| Population Pyri  |                     |            | m = 1   |
| Urban-Rural Po   |                     |            | 7.51. 5 |
|                  | polation            | × 7>       | 2.2 5   |
| Immigration      |                     | CO         | 2       |
| Linguistic Char  | acteristics         |            |         |
| Marriages        |                     | a          |         |
| Divorces         |                     |            |         |
| Private Househ   | olds                |            | Z 6     |
| Cost of Housin   | g                   |            |         |
| Crimes of Viole  |                     | 99         | > 5 8   |
|                  | g: International C  | omparisons | == 18   |
| Average Life E   |                     | omparisons | 9 7 8   |
|                  |                     |            |         |
|                  | tures in Canada.    |            |         |
|                  | Expenditures in C   |            |         |
| Participation in | Recreational Acti   | vities     | 10      |
| Canadian Visit   | s to U.S. and Ove   | rseas      | 10      |
| U.S. and Over    | seas Visits to Cana | ada        | 10      |