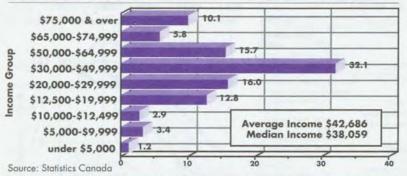

| 910.2                                                                                           | 8.4                                                                                  | 36.6                                                                               | 16.3                                                                                     | 11.7                                                                                      | 11.9                                                                                     |

Source: Department of Finance



#### Percentage Distribution of Families by Income Group (1987)



### Real Household Disposable Income Indices (1981-1988)

|                      | CAN                     | US                      | JPN                     | UK                    | FRA                     | FRG                   | ITA                  |
|----------------------|-------------------------|-------------------------|-------------------------|-----------------------|-------------------------|-----------------------|----------------------|
| 1981<br>1982<br>1983 | 104.4<br>105.2<br>104.5 | 101.6<br>102.2<br>105.2 | 101.7<br>103.8<br>106.8 | 98.9<br>98.7<br>101.4 | 102.6<br>105.2<br>104.5 | 100.4<br>98.1<br>97.7 | 99.7<br>99.7<br>97.0 |
| 1984                 | 109.5                   | 111.3                   | 109.3                   | 103.4                 | 103.8