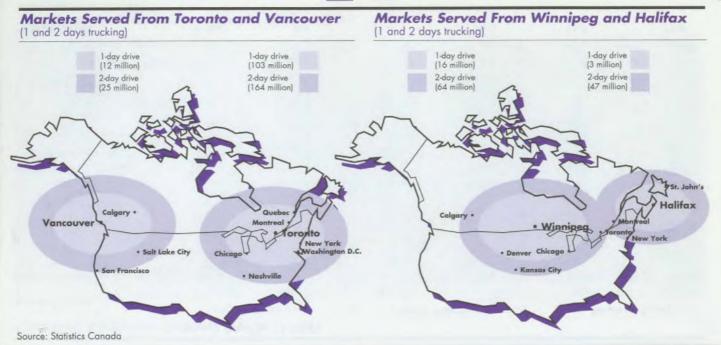

16.0 |
| Total All Sectors                                                                                                                                                                                                    | 910.2                                                                                           | 8.4                                                                                  | 36.6                                                                               | 16.3                                                                                     | 11.7                                                                                      | 11.9                                                                                     |

Source: Department of Finance



#### Percentage Distribution of Families by Income Group (1987)



### Real Household Disposable Income Indices (1981-1988)

|                      | CAN                     | US                      | JPN                     | UK                    | FRA                     | FRG                   | ITA                  |
|----------------------|-------------------------|-------------------------|-------------------------|-----------------------|-------------------------|-----------------------|----------------------|
| 1981<br>1982<br>1983 | 104.4<br>105.2<br>104.5 | 101.6<br>102.2<br>105.2 | 101.7<br>103.8<br>106.8 | 98.9<br>98.7<br>101.4 | 102.6<br>105.2<br>104.5 | 100.4<br>98.1<br>97.7 | 99.7<br>99.7<br>97.0 |
| 1984                 | 109.5                   | 111.3