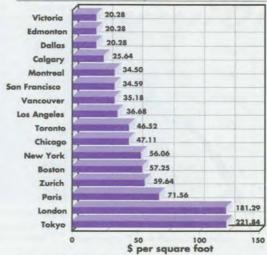

| Ec   | onomy                                                           | 11-15  |      |
|------|-----------------------------------------------------------------|--------|------|
| Gro  | oss Domestic Product                                            | 11     |      |
|      |                                                                 | 12     |      |
|      | nds in Canada's Real GDP Growth Rate                            | 12     |      |
|      | al GDP Per Capita                                               |        |      |
|      | P by Type of Expenditure                                        |        |      |
|      | al GDP by Industry in Canada                                    |        |      |
|      | al Gross Fixed Capital Formation                                |        | -    |
| Priv | rate Sector Investment                                          |        | 06   |
| Co   | ompetitiveness                                                  | 15-38  | ODE  |
|      | mparative Average Hourly Earnings<br>erage Cost of Office Space | 250    | D'AC |
|      | ductivity                                                       | 而列     | 00   |
|      | nsumer Price Indexes                                            | 17     | CO   |
| Cor  | rporate Profits                                                 | 18     |      |
| Ave  | erage Natural Gas Delivered Price to Ind                        | lustry | 1    |
| Reto | ail Industrial Electricity Prices                               |        | 100  |
|      |                                                                 | 110    | 114  |
|      |                                                                 | 1 >    | 1-4  |
|      |                                                                 | 10     | 11   |