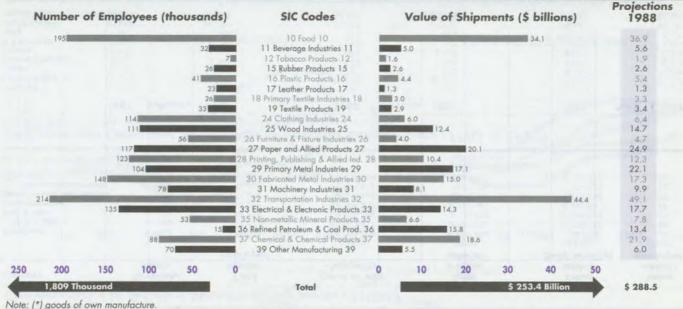

| Ec   | onomy                                                           | 11-15  |      |
|------|-----------------------------------------------------------------|--------|------|
| Gro  | oss Domestic Product                                            | 11     |      |
|      |                                                                 | 12     |      |
|      | nds in Canada's Real GDP Growth Rate                            | 12     |      |
|      | al GDP Per Capita                                               |        |      |
|      | P by Type of Expenditure                                        |        |      |
|      | al GDP by Industry in Canada                                    |        |      |
|      | al Gross Fixed Capital Formation                                |        | -    |
| Priv | rate Sector Investment                                          |        | 06   |
| Co   | ompetitiveness                                                  | 15-38  | ODE  |
|      | mparative Average Hourly Earnings<br>erage Cost of Office Space | 250    | D'AC |
|      | ductivity                                                       | 而列     | 00   |
|      | nsumer Price Indexes                                            | 17     | CO   |
| Cor  | rporate Profits                                                 | 18     |      |
| Ave  | erage Natural Gas Delivered Price to Ind                        | lustry | 1    |
| Reto | ail Industrial Electricity Prices                               |        | 100  |
|      |                                                                 | 110    | 114  |
|      |                                                                 | 1 >    | 1-4  |
|      |                                                                 | 10     | 11   |