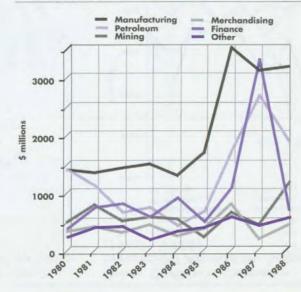

2              | 24.6             |
| Manufacturing                                   | 4.1            | 43.8                   | 49.0                | Retail Trade    | 0.2            | 13.3              | 11.8             |
| Construction                                    | 0.2            | 7.1                    | 5.7                 | Services        | 0.5            | 16.1              | 14.3             |
| Note: foreign control<br>Source: Statistics Can |                | 50% of a business owne | d by non-residents. | Total           | 1.1            | 23.6              | 27.6             |

#### Stock of Foreign Direct Investment in Canada by Sector (1986)

(percent of total)



# Gross Inflows: Foreign Direct Investment into Canada by Sector (1980 - 1988)

(millions of dollars)



Source: Statistics Canada

#### Investment Abroad by Canadian Companies (1980 - 1986)

## Book Value (\$ billions) No. of Investors 55 45 1400 1300 35 1200 1100

#### Stock of Canadian Direct Investment Abroad by Sector (1986)



#### Gross Outflows: Canadian Investment Abroad by Sector (1980 - 1988)

(millions of dollars)



Source: Statistics Canada

**Top Ten Canadian Acquisitions Abroad (1988/89)** 

| Rank | Acquiring Company                             | Acquired or Merged               | Date | Book Value<br>(\$mins) |
|------|-----------------------------------------------|----------------------------------|------|------------------------|
| 1    | Campeau Corp.                                 | Federated Department Stores Inc. | 1988 | 8,173                  |
| 2    | Seagram C