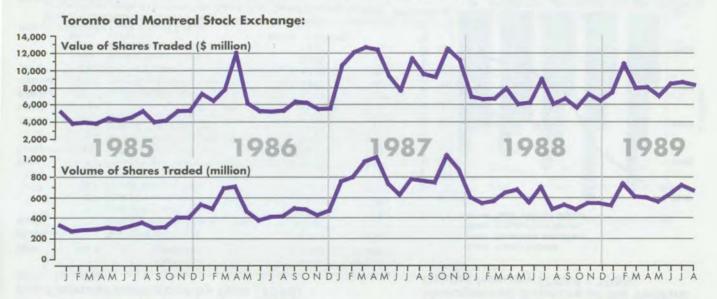

5.12 | 11.45  | 12.35  | 22.21  | 1988                                                     | 9.66   | 6.67  | 10.31 | 4.50  | 7.95   | 4.29   | 10.82 |
| 1988                                  | 8.72   | 4.36 | 4.07  | 15.19 | 12.30  | 12.63  | 22.75  | 1989*                                                    | 11.90  | 8.93  | 13.00 | 5.00  | 9.05   | 6.70   | 12.15 |
| 1989**                                | 9.46   | 5.07 | 4.36  | 15.34 | 12.07  | 11.99  | 21.72  |                                                          |        |       |       |       |        |        |       |

Note: (\*) calculated as household savings/disposable income; (\*\*) Septmber 1989. Source: OECD

Note: (\*) September 1989. Source: OECD

#### Performance in the Canadian Stock Market (May 1984 - July 1989)



#### Top Financial Institutions by Type (1988)

Einemeiel.

(ranked by assets)

| Туре      | Rank | Institution                        | (\$ million) | (\$ million |
|-----------|------|------------------------------------|--------------|-------------|
| Chartered | 1    | Royal Bank of Canada               | 110,054      | 10,595      |
| Bank      | 2    | Canadian Imperial Bank of Commerce | 94,688       | 9,158       |
|           | 3    | Bank of Montreal                   | 78,909       | 9,180       |
|           | 4    | Bank of Nova Scotia                | 74,675       | 7,033       |
|           | 5    | Toronto Dominion Bank              | 59,285       | 5,862       |
| Trust     | 7    | Trilon Financial Corporation (1)   | 31,825       | 3,883       |
| Company   | 10   | C