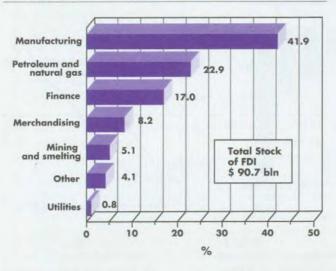

| 5.0            | 31.1                   | 40.5                | Wholesale Trade | 2.7            | 24.2              | 24.6             |
| Manufacturing                                   | 4.1            | 43.8                   | 49.0                | Retail Trade    | 0.2            | 13.3              | 11.8             |
| Construction                                    | 0.2            | 7.1                    | 5.7                 | Services        | 0.5            | 16.1              | 14.3             |
| Note: foreign control<br>Source: Statistics Can |                | 50% of a business owne | d by non-residents. | Total           | 1.1            | 23.6              | 27.6             |

#### Stock of Foreign Direct Investment in Canada by Sector (1986)

(percent of total)



# Gross Inflows: Foreign Direct Investment into Canada by Sector (1980 - 1988)

(millions of dollars)



Source: Statistics Canada

#### Investment Abroad by Canadian Companies (1980 - 1986)

## Book Value (\$ billions) No. of Investors 55 45 1400 1300 35 1200 1100

#### Stock of Canadian Direct Investment Abroad by Sector (1986)



#### Gross Outflows: Canadian Investment Abroad by Sector (1980 - 1988)

(millions of dollars)



Source: Statistics Canada

**Top Ten Canadian Acquisitions Abroad (1988/89)** 

| Rank | Acquiring Company                             | Acquired or Merged               | Date | Book Value<br>(\$mins) |
|------|-----------------------------------------------|----------------------------------|------|------------------------|
| 1    | Campeau Corp.