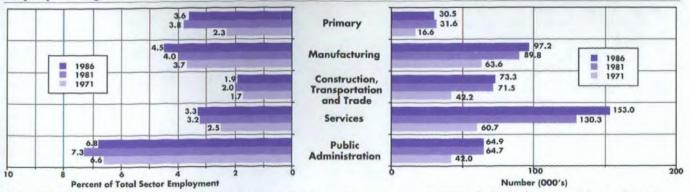

449  | 2,329  | 2,272  | 2,174  |
| Chemicals<br>(including drugs)  | 952   | 1,076 | 861   | 799   | 1,093  | 1,304  | 1,621  | 1,699  |
| Total                           | 5,911 | 7,441 | 7,723 | 8,415 | 11,222 | 12,059 | 12,874 | 13,564 |
| % of total exports              | 7.7   | 8.8   | 9.1   | 9.3   | 10.0   | 10.0   | 10.6   | 10.8   |
|                                 |       |       |       |       |        |        |        |        |

Note: (\*) based on an OECD definition for high technology products. Source: Statistics Canada

#### Receipts and Payments for Technology by Canadian Firms (1977-1986)

(millions of dollars)



Note: (\*) patents, licenses and technical know-how. Source: Statistics Canada

#### Employed Engineers, Scientists and Technicians by Sector (1971-1986)



Note: includes physical and life scientists, architects and engineers, mathematicians, statisticians, systems analysts and related technicians, excludes social scientists. Source: Statistics Canada

#### Number of Graduating Engineers and Scientists (1980 - 1988)

|         | 1980-81 | % of Total | 1982-83 | % of Total | 1984-85 | % of Total | 1986-87 | % of Total | 1987-88 | % of Total |  |
|---------|---------|------------|---------|------------|---------|------------|---------|------------|---------|------------|--|
| Masters | 2,493   | 77.2       | 2,590   | 78.2       | 3,186   | 80.0       | 3,643   | 78.8       | 3,505   | 75.8       |  |
| Ph D    | 735     | 22.8       | 722     | 21.8       | 798     | 20.0       | 979     | 21.2       | 1,119   | 24.2       |  |
| Total   | 3