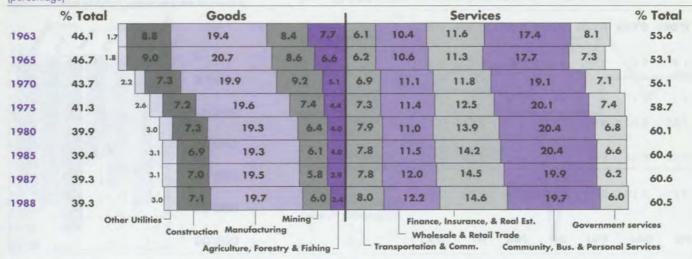

| Ec   | onomy                                                           | 11-15  |      |
|------|-----------------------------------------------------------------|--------|------|
| Gro  | oss Domestic Product                                            | 11     |      |
|      |                                                                 | 12     |      |
|      | nds in Canada's Real GDP Growth Rate                            | 12     |      |
|      | al GDP Per Capita                                               |        |      |
|      | P by Type of Expenditure                                        |        |      |
|      | al GDP by Industry in Canada                                    |        |      |
|      | al Gross Fixed Capital Formation                                |        | -    |
| Priv | rate Sector Investment                                          |        | 06   |
| Co   | ompetitiveness                                                  | 15-38  | ODE  |
|      | mparative Average Hourly Earnings<br>erage Cost of Office Space | 250    | D'AC |
|      | ductivity                                                       | 而列     | 00   |
|      | nsumer Price Indexes                                            | 17     | CO   |
| Cor  | rporate Profits                                                 | 18     |      |
| Ave  | erage Natural Gas Delivered Price to Ind                        | lustry | 1    |
| Reto | ail Industrial Electricity Prices                               |        | 100  |
|      |                                                                 | 110    | 114  |
|      |                                                                 | 1 >    | 1-4  |
|      |                                                                 | 10     | 11   |