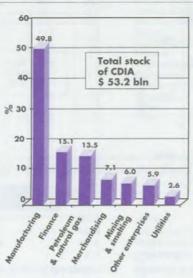

nstruction                                    | 0.2            | 7.1                    | 5.7                 | Services        | 0.5            | 16.1              | 14.3             |
| Note: foreign control<br>Source: Statistics Can |                | 50% of a business owne | d by non-residents. | Total           | 1.1            | 23.6              | 27.6             |

#### Stock of Foreign Direct Investment in Canada by Sector (1986)

(percent of total)



# Gross Inflows: Foreign Direct Investment into Canada by Sector (1980 - 1988)

(millions of dollars)



Source: Statistics Canada

#### Investment Abroad by Canadian Companies (1980 - 1986)

## Book Value (\$ billions) No. of Investors 55 45 1400 1300 35 1200 1100

#### Stock of Canadian Direct Investment Abroad by Sector (1986)



#### Gross Outflows: Canadian Investment Abroad by Sector (1980 - 1988)

(millions of dollars)



Source: Statistics Canada

**Top Ten Canadian Acquisitions Abroad (1988/89)** 

| Rank | Acquiring Company                             | Acquired or Merged               | Date | Book Value<br>(\$mins) |
|------|-----------------------------------------------|----------------------------------|------|------------------------|
| 1    | Campeau Corp.                                 | Federated Department Stores Inc. | 1988 | 8,173                  |
| 2    | Seagram Co. Ltd.                              | Tropicana Products Inc.          | 1988 | 1,477                  |
| 3    | Seagram Co. Ltd.                              | Martell and Co. SA, France       | 1988 | 1,137                  |