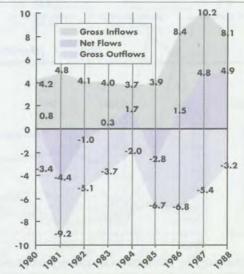

| 10.6                           |
| 1987 | 178.5                             | 100.4                     | 278.9                    | 64.0                                 | 36.0                            | 9.4                                    | 10.7                           |
| 1988 | 182.0                             | 110.3                     | 292.3                    | 62.3                                 | 37.7                            | 2.0                                    | 9.9                            |

Average annual compound growth rate, 1970 to 1988 15.0 8.3 11.5

15.0 8.3 11 Note: 1988 data is preliminary.

Source: Statistics Canada

#### Gross and Net Flows of Foreign Direct Investment into Canada (1980 - 1988)

(billions of dollars)



#### Stock of Canadian Direct Investment Abroad

#### Stock of Foreign Direct Investment in Canada

| Country of Destination | 1981<br>(\$ mln) | (% of total) | 1986<br>(\$ mln) | (% of total) | Country of Origin  | 1981<br>(\$ mln) | (% of total) | 1986<br>(\$ mln) | (% of total) |
|------------------------|------------------|--------------|------------------|--------------|--------------------|------------------|--------------|------------------|--------------|
| United States          | 22,356           | 66.1         | 37,836           | 71.2         | United States      | 52,100           | 78.2         | 66,337           | 73.2         |
| United Kingdom         | 2,976            | 8.8          | 4,225            | 7.9          | United Kingdom     | 6.008            | 9.0