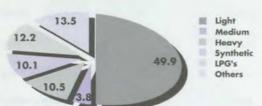

39  |
| 1981 | 1,779 | 1,254 | 731   | 690   | 866   | 1,942 | 48  |
| 1982 | 1,730 | 1,285 | 882   | 783   | 1,029 | 1,999 | 120 |
| 1983 | 2,129 | 1,337 | 915   | 880   | 1,071 | 2,635 | 102 |
| 1984 | 2,141 | 1,453 | 1,060 | 958   | 1,514 | 3,480 | 121 |
| 1985 | 2,480 | 1,683 | 1,259 | 1,053 | 2,062 | 4,060 | 123 |
| 1986 | 2,913 | 1,792 | 1,356 | 1,025 | 1,948 | 4,591 | 152 |
| 1987 | 3,142 | 1,963 | 1,497 | 988   | 2,128 | 4,773 | 3   |
| 1988 | 3,299 | 2,249 | 1,416 | 1,041 | 2,373 | 4,920 | 0   |
|      |       |       |       |       |       |       |     |

Note: (\*) gross figures differ from net figures by about 5%. Source: U.S. Department of Energy

Final Consumption of Energy by Major Sector: International Comparisons (1986)



#### **Energy Production in Canada (1988)**





By Primary Energy Type



**Energy Production by Type: International Comparisons** 

|       | Crude Oil         | Natural<br>Gas           | Coal                     | Nuclear Electricity<br>Generation | Hydro<br>Power   | Total<br>Primary Energy         |
|-------|-------------------|--------------------------|--------------------------|-----------------------------------|------------------|---------------------------------|
|       | (Million Barrels) | (Trillion Cubic<br>Feet) | (Million<br>Metric Tons) | (Billion Gross<br>kWh)            | (Billion<br>kWh) | Production<br>(Quadrillion Btu) |
|       | 1988              | 1988                     | 1987                     | 1988                              | 1986             | 1986                            |
| CAN   | 690.0