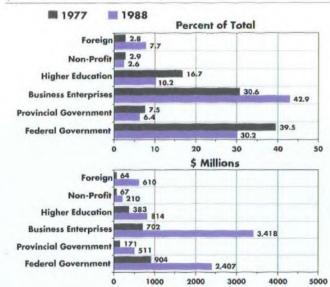

ers | 2,493   | 77.2       | 2,590   | 78.2       | 3,186   | 80.0       | 3,643   | 78.8       | 3,505   | 75.8       |  |
| Ph D    | 735     | 22.8       | 722     | 21.8       | 798     | 20.0       | 979     | 21.2       | 1,119   | 24.2       |  |
| Total   | 3,228   | 100.0      | 3,312   | 100.0      | 3,984   | 100.0      | 4,622   | 100.0      | 4,624   | 100.0      |  |
|         |         |            |         |            |         |            |         |            |         |            |  |

Source: Statistics Canada

### Expenditures on R&D by Performing Sector (1977 & 1988)

(percent of total and millions of dollars)



Note: (\*) preliminary. Source: Statistics Canada

## Expenditures on R&D by Source of Funds (1977 & 1988)

(percent of total and millions of dollars)



### Petroleum Consumption (1988) (thousand barrels per day)

Source: U.S. Department of Energy

Nuclear Electricity Generation (1977 - 1988) (gross kilowatt-hours per capita)\*

|      | CAN   | US    | JPN   | UK    | FRA   | FRG   | ITA |
|------|-------|-------|-------|-------|-------|-------|-----|
| 1977 | 1,143 | 1,200 | 248   | 678   | 586   | 337   | 61  |
| 1978 | 1,403 | 1,314 | 462   | 652   | 582   | 573   | 80  |
| 1979 | 1,617 | 1,202 | 535   | 685   | 688   | 744   | 46  |
| 1980 | 1,681 | 1,165 | 709   | 660   | 710   | 1,136 | 39  |
| 1981 | 1,779 | 1,254 | 731   | 690   | 866   | 1,942 | 48  |
| 1982 | 1,730 | 1,285 | 882   | 783   | 1,029 | 1,999 | 120 |
| 1983 | 2,129 | 1,337 | 915   | 880   | 1,071 | 2,635 | 102 |
| 1984 | 2,141 | 1,453 | 1,060 | 958   | 1,514 | 3,48