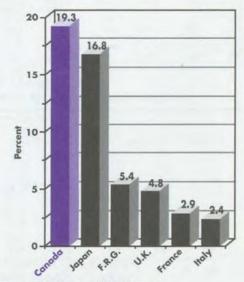

Mexico | 19,336  | 25,410           | 5.8   | 6.4        | FRG     | 37,166  | 33,752        | 6.6        | 6.0   |  |
| UK     | 18,715  | 22,653           | 5.6   | 5.7        | UK      | 23,865  | 23,067        | 4.2        | 4.1   |  |
| FRG    | 15,577  | 17,641           | 4.6   | 4.5        | S Korea | 23,856  | 26,107        | 4.2        | 4.6   |  |
| France | 11,158  | 12,431           | 3.3   | 3.2        | Italy   | 15,512  | 15,113        | 2.8        | 2.7   |  |
| Italy  | 7,333   | 8,350            | 2.2   | 2.1        | France  | 14,820  | 15,631        | 2.6        | 2.8   |  |
| Total  | 335,337 | 394,361          | 100.0 | 100.0      | Total   | 562,315 | 566,103       | 100.0      | 100.0 |  |

#### Share of US Trade with Other G-7 Countries (1988) (percent of total)



Source: IMF, Direction of Trade Statistics

Note: import data for Canada is reported f.o.b. Source: IMF, Direction of Trade Statistics

#### Canadian Fish Exports (1985 - 1987)

(tonnes)

| 1                     |         |       |         |       |         |       |
|-----------------------|---------|-------|---------|-------|---------|-------|
|                       | 1985    | %     | 1986    | %     | 1987    | %     |
| United States         | 340,433 | 61.2  | 350,071 | 58.9  | 366,045 | 62.3  |
| European<br>Community | 60,826  | 10.9  | 73,547  | 12.4  | 77,161  | 13.1  |
| Japan                 | 54,205  | 9.7   | 82,457  | 13.9  | 62,468  | 10.6  |
| Other                 | 100,690 | 18.1  | 88,443  | 14.9  | 82,150  | 14.0  |
| Total                 | 556,154 | 100.0 | 594,51