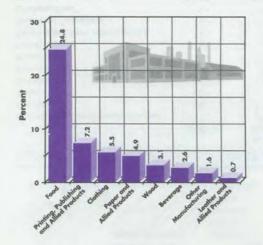

| Clerical                    | 78      | 14.6          |
| Sales                       | 47      | 8.8           |
| Service                     | 81      | 15.1          |
| Primary                     | 44      | 8.2           |
| Processing                  | 62      | 11.6          |
| Construction                | 32      | 6.0           |
| Transportation equip. oper. | 22      | 4.1           |
| Material handling           | 20      | 3.7           |
| Unclassified*               | _       | _             |
| Total                       | 535     | 100.0         |

Note: totals may not add up due to rounding;
(\*) unemployed persons who have never worked before
and those persons who last worked more than five years ago.

Source: Statistics Canada; Conference Board of Canada







#### Manitoba's Top Exports and Imports (1988) (thousands of dollars)

| Exports                                | Value     | % of Total |
|----------------------------------------|-----------|------------|
| Wheat                                  | 603,734   | 20.7       |
| Office machines and equipment          | 218,412   | 7.5        |
| Nickel and alloys                      | 213,709   | 7.3        |
| Motor vehicle parts, except engines    | 107,172   | 3.7        |
| Flaxseed                               | 97,091    | 3.3        |
| Rapeseed                               | 96,977    | 3.3        |
| Live animals                           | 93,290    | 3.2        |
| Aircraft parts, except engines         | 87.905    | 3.0        |
| Oil fats, waxes, extracts, derivatives | 82,4