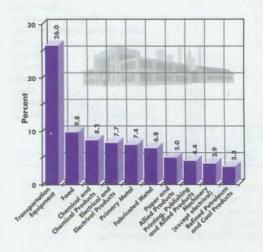

|
| 750     | 14.7                                                         |
| 287     | 5.6                                                          |
| 175     | 3.4                                                          |
| 197     | 3.8                                                          |
| 16      | 0.3                                                          |
| 5119    | 100.0                                                        |
|         | 1513<br>891<br>483<br>643<br>164<br>750<br>287<br>175<br>197 |

Note: totals may not add up due to rounding;
(\*) unemployed persons who have never worked before and those persons who last worked more than five years ago.

Source: Statistics Canada; Conference Board of Canada









#### Ontario's Top Exports and Imports (1988) (thousands of dollars)

| Exports                                      | Value      | % of Total |
|----------------------------------------------|------------|------------|
| Passenger automobiles and chassis            | 14,492,007 | 22.4       |
| Motor vehicle parts, except engines          | 7,601,675  | 11.7       |
| Trucks, truck tractors and chassis           | 6,735,884  | 10.4       |
| Precious metals, including alloys            | 2,306,688  | 3.6        |
| Motor vehicle engines and parts              | 2,302,812  | 3.6        |
| Newsprint paper                              | 1,816,024  | 2.8        |
| Office machines and equipment                | 1,664,517  | 2.6        |
| Other telecommunications & related equipment | 1,11