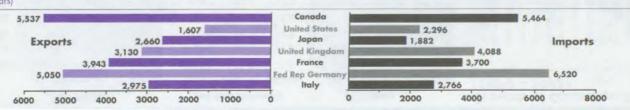

3.1 | 148.0 | 159.7 | 166.3 | 186.4 |
| Current Acc't Balance     | -4.3 | -4.9 | -4.9 | -1.1 | -6.1  | 2.8   | 3.1   | 2.7   | -2.0  | -10.6 | -9.4  | -10.3 |
| Canadian Assets (claims)* | -1.1 | -5.4 | -5.6 | -7.6 | -18.4 | -6.6  | -8.6  | -11.3 | -4.8  | -10.9 | -13.0 | -21.9 |
| Canadian Liabilities*     | 7.6  | 13.5 | 13.0 | 9.9  | 33.0  | 5.9   | 11.2  | 15.1  | 12.3  | 24.7  | 26.5  | 33.6  |
| Capital Account**         | 6.5  | 8.0  | 7.4  | 2.3  | 14.6  | -0.7  | 2.6   | 3.7   | 7.5   | 13.8  | 13.5  | 11.7  |
| Statistical discrepancy   | -2.2 | -3.1 | -2.5 | -1.2 | -8.5  | -2.1  | -5.7  | -6.4  | -5.6  | -3.2  | -4.2  | -1.4  |

Note: (\*) total net capital flow; (\*\*) total net flow. Source: Statistics Canada

#### Merchandise Imports and Exports Per Capita (1988) (dollars)



### Canadian Trade in Edible Products\* (1987 & 1988) (millions of dollars)



Note: (\*) includes agriculturally related inedible products; seasonally adjusted on a balance of payments basis.

# Commodity Composition of Canadian Imports and Exports (1955 - 1988 Selected Years)

| Exports                                       | 1955  | 1965  | 1975  | 1985  | 1988  |
|-----------------------------------------------|-------|-------|-------|-------|-------|
| Live animals                                  | 0.4   | 0.9   | 0.3   | 0.4   | 0.5   |
| Food, feed, beverages & tobacco               | 20.8  | 19.1  | 12.5  | 7.9   | 8.3   |
| Crude materials, inedible                     | 16.2  | 20.7  | 24.5  | 16.7  | 12.8  |
| Fabricated materials, inedible                | 55.7  | 43.7  | 30