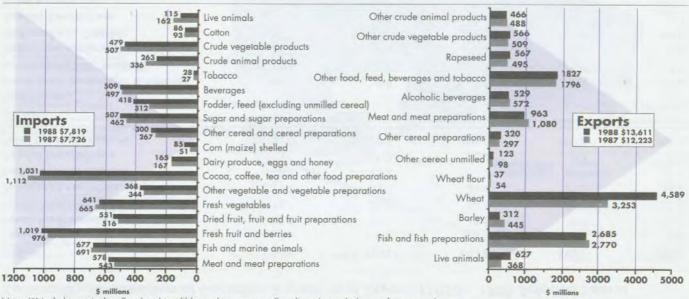

| -4.9 | -1.1 | -6.1  | 2.8   | 3.1   | 2.7   | -2.0  | -10.6 | -9.4  | -10.3 |
| Canadian Assets (claims)* | -1.1 | -5.4 | -5.6 | -7.6 | -18.4 | -6.6  | -8.6  | -11.3 | -4.8  | -10.9 | -13.0 | -21.9 |
| Canadian Liabilities*     | 7.6  | 13.5 | 13.0 | 9.9  | 33.0  | 5.9   | 11.2  | 15.1  | 12.3  | 24.7  | 26.5  | 33.6  |
| Capital Account**         | 6.5  | 8.0  | 7.4  | 2.3  | 14.6  | -0.7  | 2.6   | 3.7   | 7.5   | 13.8  | 13.5  | 11.7  |
| Statistical discrepancy   | -2.2 | -3.1 | -2.5 | -1.2 | -8.5  | -2.1  | -5.7  | -6.4  | -5.6  | -3.2  | -4.2  | -1.4  |

Note: (\*) total net capital flow; (\*\*) total net flow. Source: Statistics Canada

#### Merchandise Imports and Exports Per Capita (1988) (dollars)



### Canadian Trade in Edible Products\* (1987 & 1988) (millions of dollars)



Note: (\*) includes agriculturally related inedible products; seasonally adjusted on a balance of payments basis.

# Commodity Composition of Canadian Imports and Exports (1955 - 1988 Selected Years)

| Exports                                       | 1955  | 1965  | 1975  | 1985  | 1988  |
|-----------------------------------------------|-------|-------|-------|-------|-------|
| Live animals                                  | 0.4   | 0.9   | 0.3   | 0.4   | 0.5   |
| Food, feed, beverages & tobacco               | 20.8  | 19.1  | 12.5  | 7.9   | 8.3   |
| Crude materials, inedible                     | 16.2  | 20.7  | 24.5  | 16.7  | 12.8  |
| Fabricated materials, inedible                | 55.7  | 43.7  | 30.4  | 31.7  | 35.4  |
| End products, inedible                        | 6.8   |