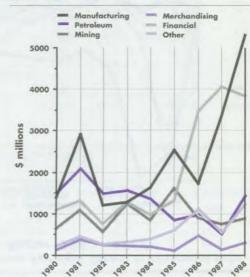

| Services        | 0.5            | 16.1              | 14.3             |
| Note: foreign control<br>Source: Statistics Can |                | 50% of a business owne | d by non-residents. | Total           | 1.1            | 23.6              | 27.6             |

#### Stock of Foreign Direct Investment in Canada by Sector (1986)

(percent of total)



# Gross Inflows: Foreign Direct Investment into Canada by Sector (1980 - 1988)

(millions of dollars)



Source: Statistics Canada

#### Investment Abroad by Canadian Companies (1980 - 1986)

## Book Value (\$ billions) No. of Investors 55 45 1400 1300 35 1200 1100

#### Stock of Canadian Direct Investment Abroad by Sector (1986)



#### Gross Outflows: Canadian Investment Abroad by Sector (1980 - 1988)

(millions of dollars)



Source: Statistics Canada

**Top Ten Canadian Acquisitions Abroad (1988/89)** 

| Rank | Acquiring Company                             | Acquired or Merged               | Date | Book Value<br>(\$mins) |
|------|-----------------------------------------------|----------------------------------|------|------------------------|
| 1    | Campeau Corp.                                 | Federated Department Stores Inc. | 1988 | 8,173                  |
| 2    | Seagram Co. Ltd.                              | Tropicana Products Inc.          | 1988 | 1,477                  |
| 3    | Seagram Co. Ltd.                              | Martell and Co. SA, France       | 1988 | 1,137                  |
| 4    | CAE Industries Ltd.                           | Link Division of Singer Co.      | 1988 |