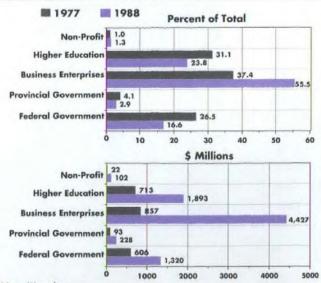

| % of Total |  |
|---------|---------|------------|---------|------------|---------|------------|---------|------------|---------|------------|--|
| Masters | 2,493   | 77.2       | 2,590   | 78.2       | 3,186   | 80.0       | 3,643   | 78.8       | 3,505   | 75.8       |  |
| Ph D    | 735     | 22.8       | 722     | 21.8       | 798     | 20.0       | 979     | 21.2       | 1,119   | 24.2       |  |
| Total   | 3,228   | 100.0      | 3,312   | 100.0      | 3,984   | 100.0      | 4,622   | 100.0      | 4,624   | 100.0      |  |
|         |         |            |         |            |         |            |         |            |         |            |  |

Source: Statistics Canada

### Expenditures on R&D by Performing Sector (1977 & 1988)

(percent of total and millions of dollars)



Note: (\*) preliminary. Source: Statistics Canada

## Expenditures on R&D by Source of Funds (1977 & 1988)

(percent of total and millions of dollars)



### Petroleum Consumption (1988) (thousand barrels per day)

Source: U.S. Department of Energy

Nuclear Electricity Generation (1977 - 1988) (gross kilowatt-hours per capita)\*

|      | CAN   | US    | JPN   | UK    | FRA   | FRG   | ITA |
|------|-------|-------|-------|-------|-------|-------|-----|
| 1977 | 1,143 | 1,200 | 248   | 678   | 586   | 337   | 61  |
| 1978 | 1,403 | 1,314 | 462   | 652   | 582   | 573   | 80  |
| 1979 | 1,617 | 1,202 | 535   | 685   | 688   | 744   | 46  |
| 1980 | 1,681 | 1,165 | 709   | 660   | 710   | 1,136 | 39  |
| 1981 | 1,779 | 1,254 | 731   | 690   | 866   | 1,942 | 48  |
| 1982 | 1,730 | 1,285 |