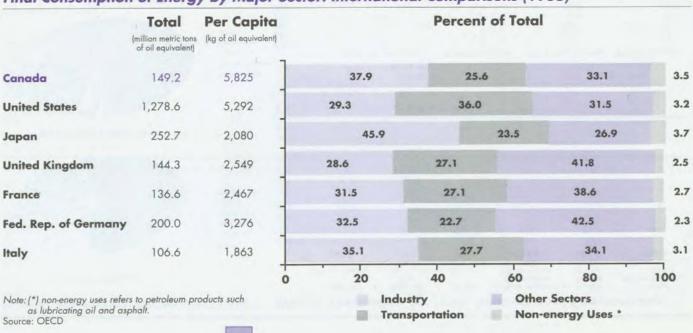

| 1,681 | 1,165 | 709   | 660   | 710   | 1,136 | 39  |
| 1981 | 1,779 | 1,254 | 731   | 690   | 866   | 1,942 | 48  |
| 1982 | 1,730 | 1,285 | 882   | 783   | 1,029 | 1,999 | 120 |
| 1983 | 2,129 | 1,337 | 915   | 880   | 1,071 | 2,635 | 102 |
| 1984 | 2,141 | 1,453 | 1,060 | 958   | 1,514 | 3,480 | 121 |
| 1985 | 2,480 | 1,683 | 1,259 | 1,053 | 2,062 | 4,060 | 123 |
| 1986 | 2,913 | 1,792 | 1,356 | 1,025 | 1,948 | 4,591 | 152 |
| 1987 | 3,142 | 1,963 | 1,497 | 988   | 2,128 | 4,773 | 3   |
| 1988 | 3,299 | 2,249 | 1,416 | 1,041 | 2,373 | 4,920 | 0   |
|      |       |       |       |       |       |       |     |

Note: (\*) gross figures differ from net figures by about 5%. Source: U.S. Department of Energy

Final Consumption of Energy by Major Sector: International Comparisons (1986)



#### **Energy Production in Canada (1988)**





By Primary Energy Type



**Energy Production by Type: International Comparisons** 

|       | Crude Oil         | Natural<br>Gas           | Coal                     | Nuclear Electricity<br>Generation | Hydro<br>Power   | Total<br>Primary Energy         |
|-------|-------------------|--------------------------|--------------------------|-----------------------------------|------------------|---------------------------------|
|       | (Million Barrels) | (Trillion Cubic<br>Feet) | (Million<br>Metric Tons) | (Billion Gross<br>kWh)            | (Billion<br>kWh) | Production<br>(Quadrillion Btu) |
|       | 1988              | 1988                     | 1987                     | 1988                              | 1986             | 1986