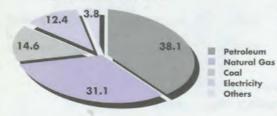

254 | 731   | 690   | 866   | 1,942 | 48  |
| 1982 | 1,730 | 1,285 | 882   | 783   | 1,029 | 1,999 | 120 |
| 1983 | 2,129 | 1,337 | 915   | 880   | 1,071 | 2,635 | 102 |
| 1984 | 2,141 | 1,453 | 1,060 | 958   | 1,514 | 3,480 | 121 |
| 1985 | 2,480 | 1,683 | 1,259 | 1,053 | 2,062 | 4,060 | 123 |
| 1986 | 2,913 | 1,792 | 1,356 | 1,025 | 1,948 | 4,591 | 152 |
| 1987 | 3,142 | 1,963 | 1,497 | 988   | 2,128 | 4,773 | 3   |
| 1988 | 3,299 | 2,249 | 1,416 | 1,041 | 2,373 | 4,920 | 0   |
|      |       |       |       |       |       |       |     |

Note: (\*) gross figures differ from net figures by about 5%. Source: U.S. Department of Energy

Final Consumption of Energy by Major Sector: International Comparisons (1986)



#### **Energy Production in Canada (1988)**





By Primary Energy Type



**Energy Production by Type: International Comparisons** 

|       | Crude Oil         | Natural<br>Gas           | Coal                     | Nuclear Electricity<br>Generation | Hydro<br>Power   | Total<br>Primary Energy         |
|-------|-------------------|--------------------------|--------------------------|-----------------------------------|------------------|---------------------------------|
|       | (Million Barrels) | (Trillion Cubic<br>Feet) | (Million<br>Metric Tons) | (Billion Gross<br>kWh)            | (Billion<br>kWh) | Production<br>(Quadrillion Btu) |
|       | 1988              | 1988                     | 1987                     | 1988                              | 1986             | 1986                            |
| CAN   | 690.0             | 4.0