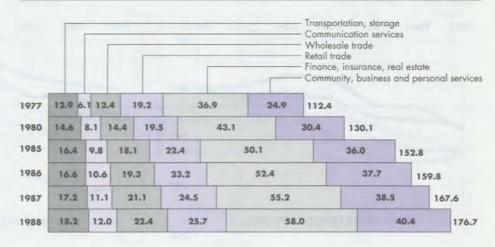

## TABLE OF CONTENTS

| Populatio        | n, Area, and        | Society    | 1-10    |
|------------------|---------------------|------------|---------|
| Map of Canad     |                     | ,          | 1       |
|                  |                     |            |         |
|                  | itals & Selected C  |            | [       |
|                  | ernational Compa    |            | 2       |
| Population in A  | griculture          |            | 2       |
| Population, Are  | ea, Population De   | nsity      | 3       |
| Population Dist  | ribution            |            | 4       |
| Population Pyri  |                     |            | m = 1   |
| Urban-Rural Po   |                     |            | 7.51. 5 |
|                  | polation            | × 7>       | 2.2 5   |
| Immigration      |                     | CO         | 2       |
| Linguistic Char  | acteristics         |            |         |
| Marriages        |                     | a          |         |
| Divorces         |                     |            |         |
| Private Househ   | olds                |            | Z 6     |
| Cost of Housin   | g                   |            |         |
| Crimes of Viole  |                     | 99         | > 5 8   |
|                  | g: International C  | omparisons | == 18   |
| Average Life E   |                     | omparisons | 9 7 8   |
|                  |                     |            |         |
|                  | tures in Canada.    |            |         |
|                  | Expenditures in C   |            |         |
| Participation in | Recreational Acti   | vities     | 10      |
| Canadian Visit   | s to U.S. and Ove   | rseas      | 10      |
| U.S. and Over    | seas Visits to Cana | ada        | 10      |

| Ec   | onomy                                                           | 11-15  |      |
|------|-----------------------------------------------------------------|--------|------|
| Gro  | oss Domestic Product                                            | 11     |      |
|      |                                                                 | 12     |      |
|      | nds in Canada's Real GDP Growth Rate                            | 12     |      |
|      | al GDP Per Capita                                               |        |      |
|      | P by Type of Expenditure                                        |        |      |
|      | al GDP by Industry in Canada                                    |        |      |
|      | al Gross Fixed Capital Formation                                |        | -    |
| Priv | rate Sector Investment                                          |        | 06   |
| Co   | ompetitiveness                                                  | 15-38  | ODE  |
|      | mparative Average Hourly Earnings<br>erage Cost of Office Space | 250    | D'AC |
|      | ductivity                                                       | 而列     | 00   |
|      | nsumer Price Indexes                                            | 17     | CO   |
| Cor  | rporate Profits                                                 | 18     |      |
| Ave  | erage Natural Gas Delivered Price to Ind                        | lustry | 1    |
| Reto | ail Industrial Electricity Prices                               |        | 100  |
|      |                                                                 | 110    | 114  |
|      |                                                                 | 1 >    | 1-4  |
|      |                                                                 | 10     | 11   |