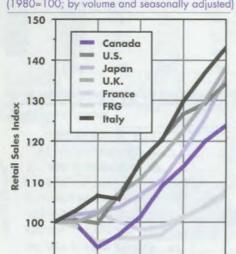

| 54.5  | 53.2  |
| Two or more               | 24.0  | 25.1  |
| Vans & Trucks             | _     | 24.3  |
| Telephones                | 96.5  | 98.4  |
| One                       | 65.9  | 36.5  |
| Two                       | 25.4  | 35.4  |
| Three or more             | 5.2   | 26.6  |
| Radios                    | 98.5  | 98.7  |
| Colour televisions        | 72.3  | 95.1  |
| One                       | 65.7  | 62.5  |
| Two or more               | 6.6   | 32.6  |
| Black & white televisions | 25.0  | 3.5   |
| Cable television          | 49.6  | 69.0  |
| NI-1                      |       |       |

Note: as of May in each year. Source: Statistics Canada

#### Retail Sales Index: International Comparisons (1980 - 1988) (1980=100; by volume and seasonally adjusted)



1980

Source: OECD

1982

1984

1986

1988

Retail Sales by Kind of Business (1986 - 1988) (millions of dollars)

| (minions of dollars)                                         |         |         |         |                  |                  |            |
|--------------------------------------------------------------|---------|---------|---------|------------------|------------------|------------|
|                                                              | 1986    | 1987    | 1988    | % Chg<br>(87/86) | % Chg<br>(88/87) | % of Total |
| Combination Stores                                           | 25,026  | 26,775  | 27,904  | 7.0              | 4.2              | 16.9       |
| Grocery, confectionery & sundries                            | 7,002   | 7,691   | 8,288   | 9.8