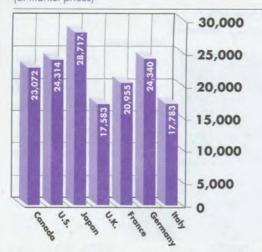

| Ec   | onomy                                                           | 11-15  |      |
|------|-----------------------------------------------------------------|--------|------|
| Gro  | oss Domestic Product                                            | 11     |      |
|      |                                                                 | 12     |      |
|      | nds in Canada's Real GDP Growth Rate                            | 12     |      |
|      | al GDP Per Capita                                               |        |      |
|      | P by Type of Expenditure                                        |        |      |
|      | al GDP by Industry in Canada                                    |        |      |
|      | al Gross Fixed Capital Formation                                |        | -    |
| Priv | rate Sector Investment                                          |        | 06   |
| Co   | ompetitiveness                                                  | 15-38  | ODE  |
|      | mparative Average Hourly Earnings<br>erage Cost of Office Space | 250    | D'AC |
|      | ductivity                                                       | 而列     | 00   |
|      | nsumer Price Indexes                                            | 17     | CO   |
| Cor  | rporate Profits                                                 | 18     |      |
| Ave  | erage Natural Gas Delivered Price to Ind                        | lustry | 1    |
| Reto | ail Industrial Electricity Prices                               |        | 100  |
|      |                                                                 | 110    | 114  |
|      |                                                                 | 1 >    | 1-4  |
|      |                                                                 | 10     | 11   |