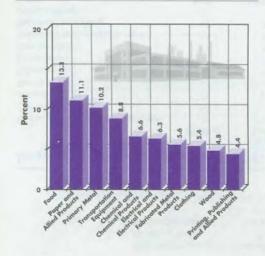

|
| 505     | 15.3                                                              |
| 192     | 5.8                                                               |
| 122     | 3.7                                                               |
| 124     | 3.7                                                               |
| 30      | 0.9                                                               |
| 3311    | 100.0                                                             |
|         | 909<br>588<br>301<br>431<br>109<br>505<br>192<br>122<br>124<br>30 |

Note: totals may not add up due to rounding; (\*) unemployed persons who have never worked before and those persons who last worked more than five years ago.

Source: Statistics Canada: Conference Board of Canada





#### Quebec's Top Exports and Imports (1988) (thousands of dollars)

| 1/ 1       | n                                                                                                                                                                                                                     |
|------------|-----------------------------------------------------------------------------------------------------------------------------------------------------------------------------------------------------------------------|
|            | % of Total                                                                                                                                                                                                            |
|            | 13.6