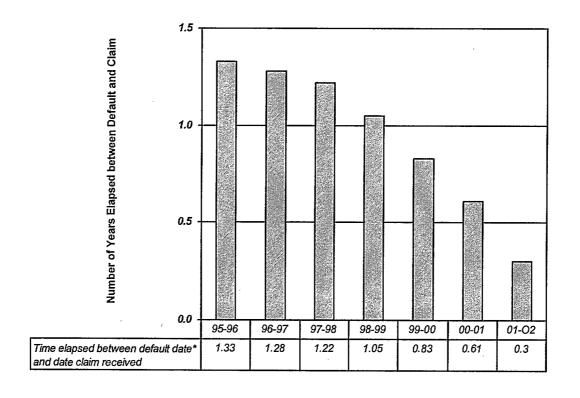

| 1.28                                                       |
|                  | 97-98                                      | 1.22                                                       |
|                  | 98-99                                      | 1.05                                                       |
| CSBFA: 1999-2002 | 99-00                                      | 0.83                                                       |
|                  | 00-01                                      | 0.61                                                       |
|                  | 01-02                                      | 0.30                                                       |

<sup>\*</sup>Defined broadly to refer to date payment was due as applicable.



Table I-2: Interest Payments on Claims: SBLA vs. CSBFA

| Fiscal year in<br>which loan was<br>disbursed | Number<br>of Claims | Years elapsed from default date to date claim received | Average Interim<br>between Receipt of<br>Claim and Claim<br>Payment (Months) | Average Interest<br>Paid per Dollar<br>of Claim | Average<br>Interest<br>Paid on all<br>Claims | Total Interest<br>Paid |
|-----------------------------------------------|---------------------|--------------------------------------------------------|------------------------------------------------------------------------------|-------------------------------------------------|----------------------------------------------|------------------------|
| 95-96                                         | 4,953               | 1.34