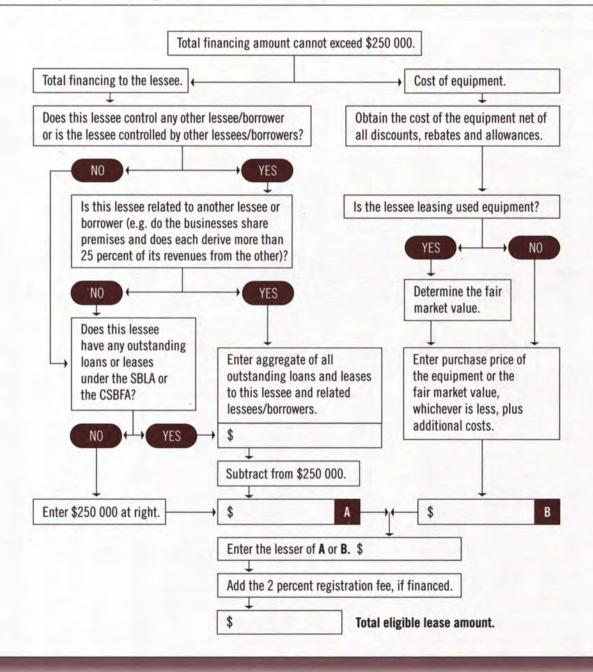

### Amount of financing

Two factors must be taken into account in determining the maximum total financing amount:

- The aggregate outstanding balance of all CSBFA and SBLA loans and capital leases to a lessee and related lessees/borrowers cannot exceed \$250 000.
- The financing provided in the capital lease must not exceed 100 percent of the eligible cost of the equipment.

The total financing amount of the capital lease includes:

- · the eligible cost of the equipment; and
- · the 2 percent registration fee, if financed.

The eligible cost of the equipment can include:

- · the purchase price of new equipment;
- the purchase price or the fair market value of used equipment, whichever is less;
- · freight and transportation charges;
- installation and testing, and a demonstration when the equipment is installed;
- the basic support software providing general capability to operate the equipment; and
- non-refundable customs duties and taxes, if applicable.

The eligible cost of the equipment cannot include:

- · any discounts, rebates or allowances;
- the lessee's labour costs;
- training costs;
- · refundable customs duties and taxes; or
- · any other charge.

Note: The cost of the equipment cannot exceed \$250 000 and the total financing amount cannot exceed \$250 000.

#### Determining the total financing amount