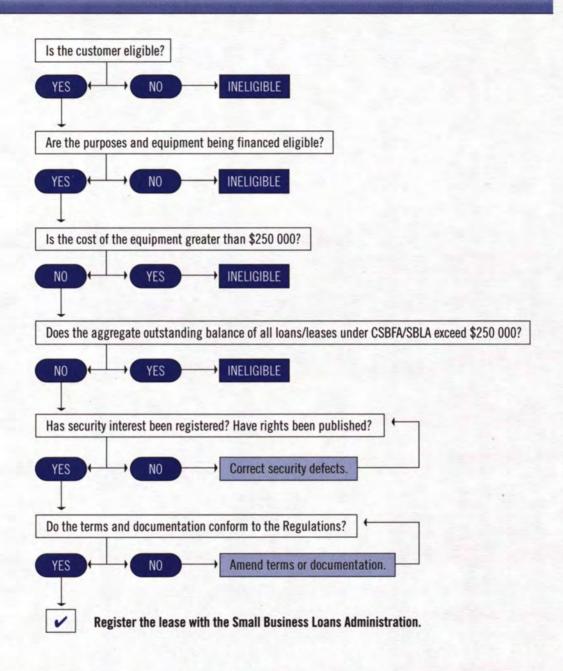

|
| Offence and penalty              | Offence and penalty provisions may be enacted only by statute. Section 16 of the Act deals strictly with fraud in respect of loans and borrowers, and is silent on capital leases; accordingly, for the 5-year period of the pilot project, the Criminal Code will be used for any offence of fraud under the pilot project. After that period, section 13 of the CSBFA provides for the determination of future legislative and regulatory measures required to include capital leases permanently in the CSBFA.                                                                                                                                                                                                          |

# ENTERING INTO A CSBFA CAPITAL LEASE: AN OVERVIEW



# SECTION A

ELIGIBILITY CRITERIA AND PROCEDURES UNDER THE CAPITAL LEASING PILOT PROJ

This section outlines the requirements for eligibility and the procedures that lessors are to follow in entering into capital leases to be registered under the pilot project. Lessors are required to enter into such capital leases with the same care and due diligence they apply in the conduct of their ordinary business.

#### 1 BUSINESS ELIGIBILITY

#### section 1(1)

#### 1.1 Eligible small business

- · business carried on in Canada;
- · its purpose is for gain or profit; and
- for an existing business, the estimated annual gross revenues generated from all
  operations must not exceed \$5 000 000 for the business's fiscal year during which
  the capital lease is approved; or
- for a new business, the