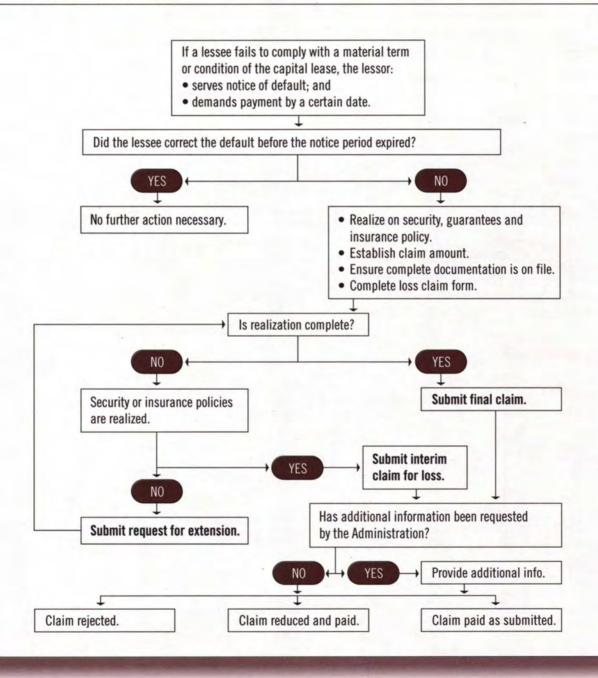

# CLAIM FOR LOSS

Under the Capital Leasing Pilot Project, the government and lessors share the risks in extending credit. The claims procedure is not covered in detail in this learning guide. Consult the Capital Leasing Pilot Project Guidelines for complete details on preparing and submitting claims, and a claim form.

A claim for loss can be made in the event of the following:

- · the lessee has defaulted;
- the lessor has sent a notice of default and demand for payment;
- the time specified in the notice of default has expired; and
- the lessor has realized on the equipment, other assets and guarantees taken to secure the lease, and any insurance policy, if applicable.

There are two types of claims for loss:

- Final claim for loss: The lessor has fully realized on all security, insurance policies, guarantees, and the personal liability of the sole proprietor or partners.
- Interim claim for loss: The lessor has fully realized on all security and any insurance policy, but has not fully realized on guarantees or personal liability of sole proprietors or partners, or has not fully implemented a compromise agreement with the guarantor or proprietor.

A claim for loss, or a request for an extension to the loss submission deadline, must be submitted to the Administration (see address at the back of this booklet) within 36 months of expiration of the period specified in the notice of default.

#### Typical claim for loss procedure