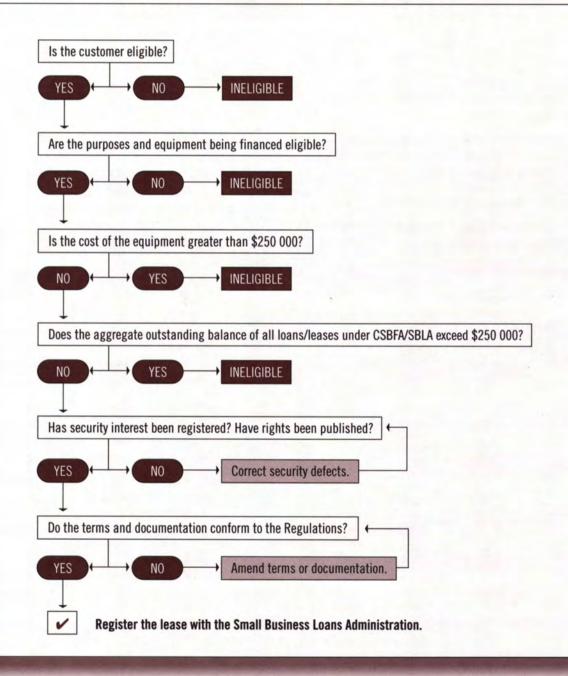

# ENTERING INTO A CAPITAL LEASE

Every effort has been made to keep the lease screening and registration process as simple as possible. Use the charts on the following pages as a guide.

# Due diligence and care

The Capital Leasing Pilot Project is intended to make financing available to small businesses that might not otherwise meet commercial financing requirements. Lessors are expected to enter into and manage pilot project capital leases with the same due diligence, care and procedures as they would apply with any other capital lease. Before entering into a capital lease, lessors should conduct their regular due diligence, including as a minimum:

- · checking the creditworthiness of the business;
- obtaining credit references or conducting a credit check on key individuals;
- assessing the business's ability to meet the capital lease payments, taking into account all the other financial obligations of the lessee;
- providing for a lease term similar to that for a capital lease not covered by the pilot project; and
- in the case of used equipment, substantiating in writing the fair market value and the economic life of the used equipment.

#### Entering into a CSBFA capital lease: An overview

### **Customer eligibility**

Small businesses are eligible to receive a capital lease under the pilot project, subject to certain restrictions.

To be eligible, a lessee's business must:

- · be for profit;
- operate in Canada, or plan to do so in the case of start-ups; and
- have estimated annual gross revenues not exceeding \$5 million for the fiscal period when the lease is approved.

The following businesses are not eligible:

- agricultural businesses whose principal income is derived from farming;
- · charitable organizations;
- religious organizations;
- · social or service clubs; or
- · other non-profit organizations.