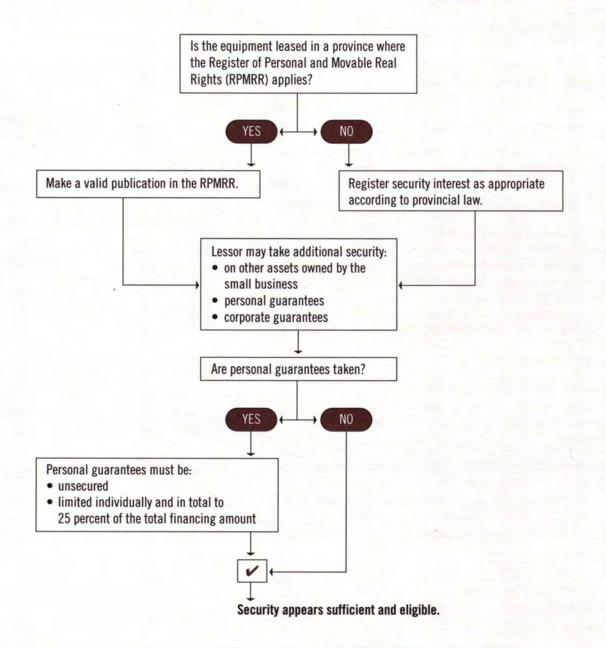

# REGISTRATION OF SECURITY INTEREST OR PUBLICATION OF RIGHTS

#### Lessors shall:

- register a security interest on the leased equipment according to provincial law; or
- where applicable, make a valid publication in the Registry Office.

Additional security is optional.

#### Lessors may take:

- additional security on any other business assets of the lessee's business in receipt of the capital lease;
- · secured or unsecured corporate guarantees; or
- personal guarantees that are unsecured and in total do not exceed 25 percent of the total financing amount of the capital lease. In addition to the 25 percent there may be interest on any judgment against the guarantor, legal fees and disbursements, and other costs.

#### RELEASE AND SUBSTITUTION OF SECURITY

Lessors may release:

- additional security on other business assets of the lessee if the capital lease is in good standing; or
- guarantees (personal and corporate) if the lease is in good standing and the lessee has paid 50 percent of the total financing amount of the capital lease.

Lessors may replace any guarantees with security in any assets of the business, or with another guarantee of equal or greater value.

#### Is the security sufficient and eligible?