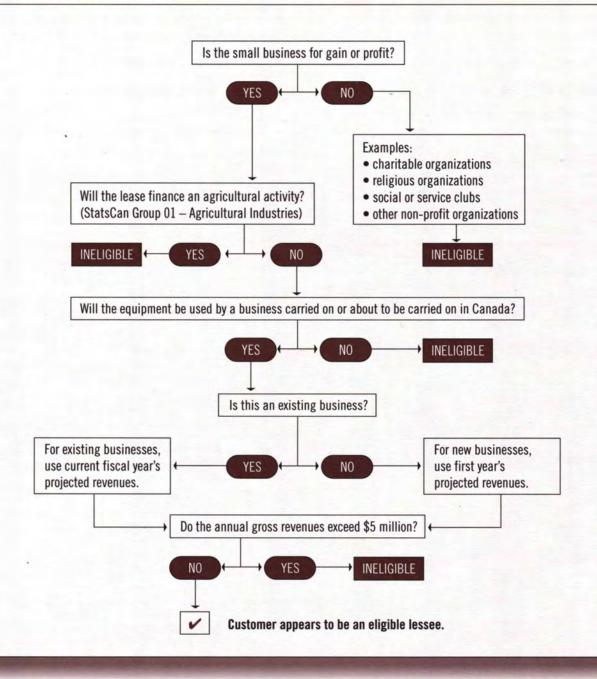

### **Customer eligibility**

Small businesses are eligible to receive a capital lease under the pilot project, subject to certain restrictions.

To be eligible, a lessee's business must:

- · be for profit;
- operate in Canada, or plan to do so in the case of start-ups; and
- have estimated annual gross revenues not exceeding \$5 million for the fiscal period when the lease is approved.

The following businesses are not eligible:

- agricultural businesses whose principal income is derived from farming;
- · charitable organizations;
- religious organizations;
- · social or service clubs; or
- · other non-profit organizations.

#### Is the customer eligible for a capital lease?

#### section 1(1)

#### 1.1 Eligible small business

- · business carried on in Canada;
- · its purpose is for gain or profit; and
- for an existing business, the estimated annual gross revenues generated from all
  operations must not exceed \$5 000 000 for the business's fiscal year during which
  the capital lease is approved; or
- for a new business, the estimated annual gross revenues generated from all
  operations must not be expected, at the time the capital lease is approved, to
  exceed \$5 000 000 during the first 52 weeks of operation.

#### 1.2 Ineligible small business

- "farming" as defined in the Standard Industrial Classification of Statistics Canada, Major Group 01 (Agricultural Industries);
- · a charitable or religious organization; or
- any business not operating for gain or profit (e.g. a private club).