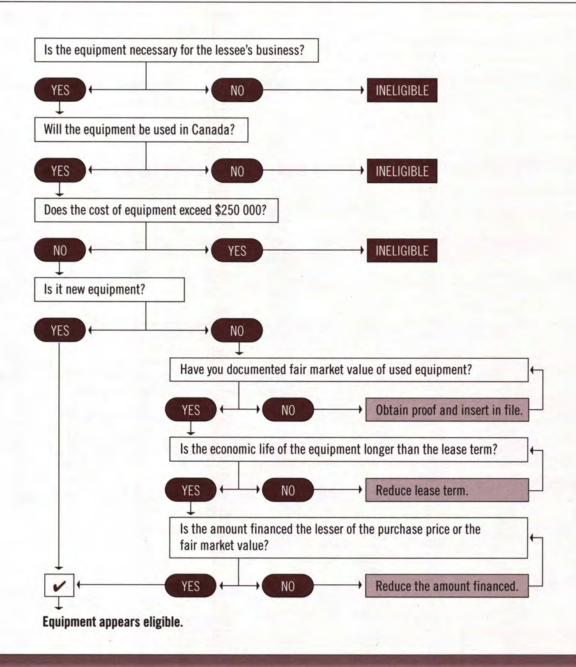

## **Equipment eligibility**

The Regulations are intended to help small businesses lease equipment to be used in Canada for a new or existing business.

#### Eligible equipment may be:

- · new equipment; or
- used equipment, in which case the lease term must be shorter than the remaining economic life of the equipment.
- Notes: 1) Costs necessary for operation of the equipment are eligible. They can include items such as transportation, installation, basic support software providing general capability, and non-refundable taxes and customs duties.
  - The 2 percent registration fee may be financed by adding it to the cost of the equipment as part of the capital lease.

#### Ineligible for capital leases:

- equipment costing over \$250 000;
- equipment for which the financed cost is greater than 100 percent of the cost of the equipment;
- real property or immovables;
- equipment that is the subject of a conditional sale contract; or
- equipment that is the subject of a sale-and-leaseback.

#### Is the equipment eligible?

#### 3 CAPITAL LEASE DEFINITION

The purpose of the capital lease under the Regulations is to provide new or used equipment necessary for the operation of the lessee's small business. For used equipment, the economic life must be greater than the lease term.

A lease or leasing under which a lessor provides equipment to a lessee for payment, meeting one of the following conditions:

- the lease or leasing includes a bargain purchase option or provides for a transfer of ownership of the leased equipment to the lessee at the end of its term;
- the term of the lease or leasing is greater than 75 percent of the economic life of the equipment; and
- c) the net present value of the scheduled payments made under the lease or leasing, calculated using a discount rate equal to the annual imputed rate of interest used to determine the scheduled capital lease payments, is 90 percent or more of the cost of the equipment on the day the lease or leasing is entered into (i.e. the day on which it is signed by lessee and lessor).

(Sources: Canadian Institute of Chartered Accountants Handbook)

The pilot project does not permit capital leases where:

- · the cost of the equipment exceeds \$250 000;
- the financed cost of the equipment is greater than 100 percent of the cost of the equipment; or
- · the financing is for:
  - real property or immovables;
  - equipment that is the subject of a conditional sale; or
  - equipment that is the subject of a sale-and-leaseback.