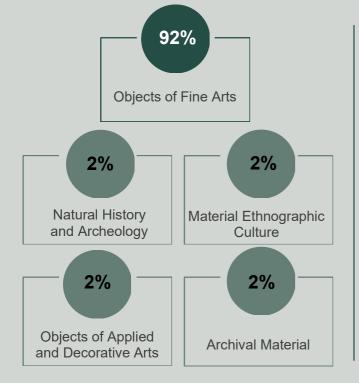

## CERTIFICATION BY CULTURAL PROPERTY CLASS

|                                                                                                | Percentage |
|------------------------------------------------------------------------------------------------|------------|
| Natural History (including fossils, minerals and other natural history objects) and Archeology | 2%         |
| Objects of Material Ethnographic Culture                                                       | 2%         |
| Military Objects                                                                               | 0%         |
| Objects of Applied and Decorative Arts                                                         | 2%         |
| Objects of Fine Arts                                                                           | 92%        |
| Scientific or Technological Objects                                                            | 0%         |
| Archival Material                                                                              | 2%         |
| Musical Instruments                                                                            | 0%         |
| Audiovisual collections<br>(film, video, new media, including digital)                         | 0%         |
|                                                                                                |            |