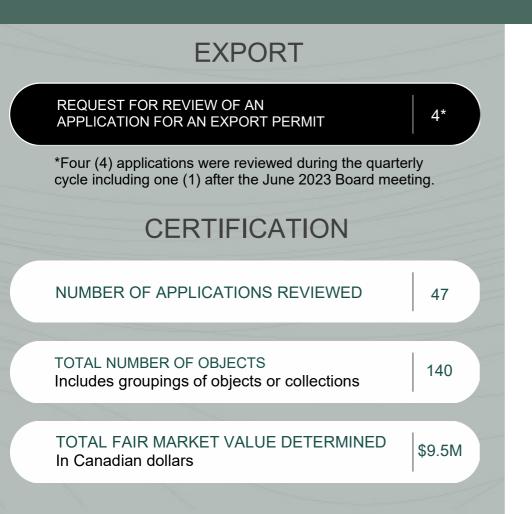

## **CERTIFICATION DECISIONS**

| 28 | CERTIFIED AT THE<br>PROPOSED VALUE |
|----|------------------------------------|
| 8  | CERTIFIED AT A<br>HIGHER VALUE     |
| 10 | CERTIFIED AT A<br>LOWER VALUE      |
| 1  | PUT ON HOLD                        |
| 0  | REFUSED                            |