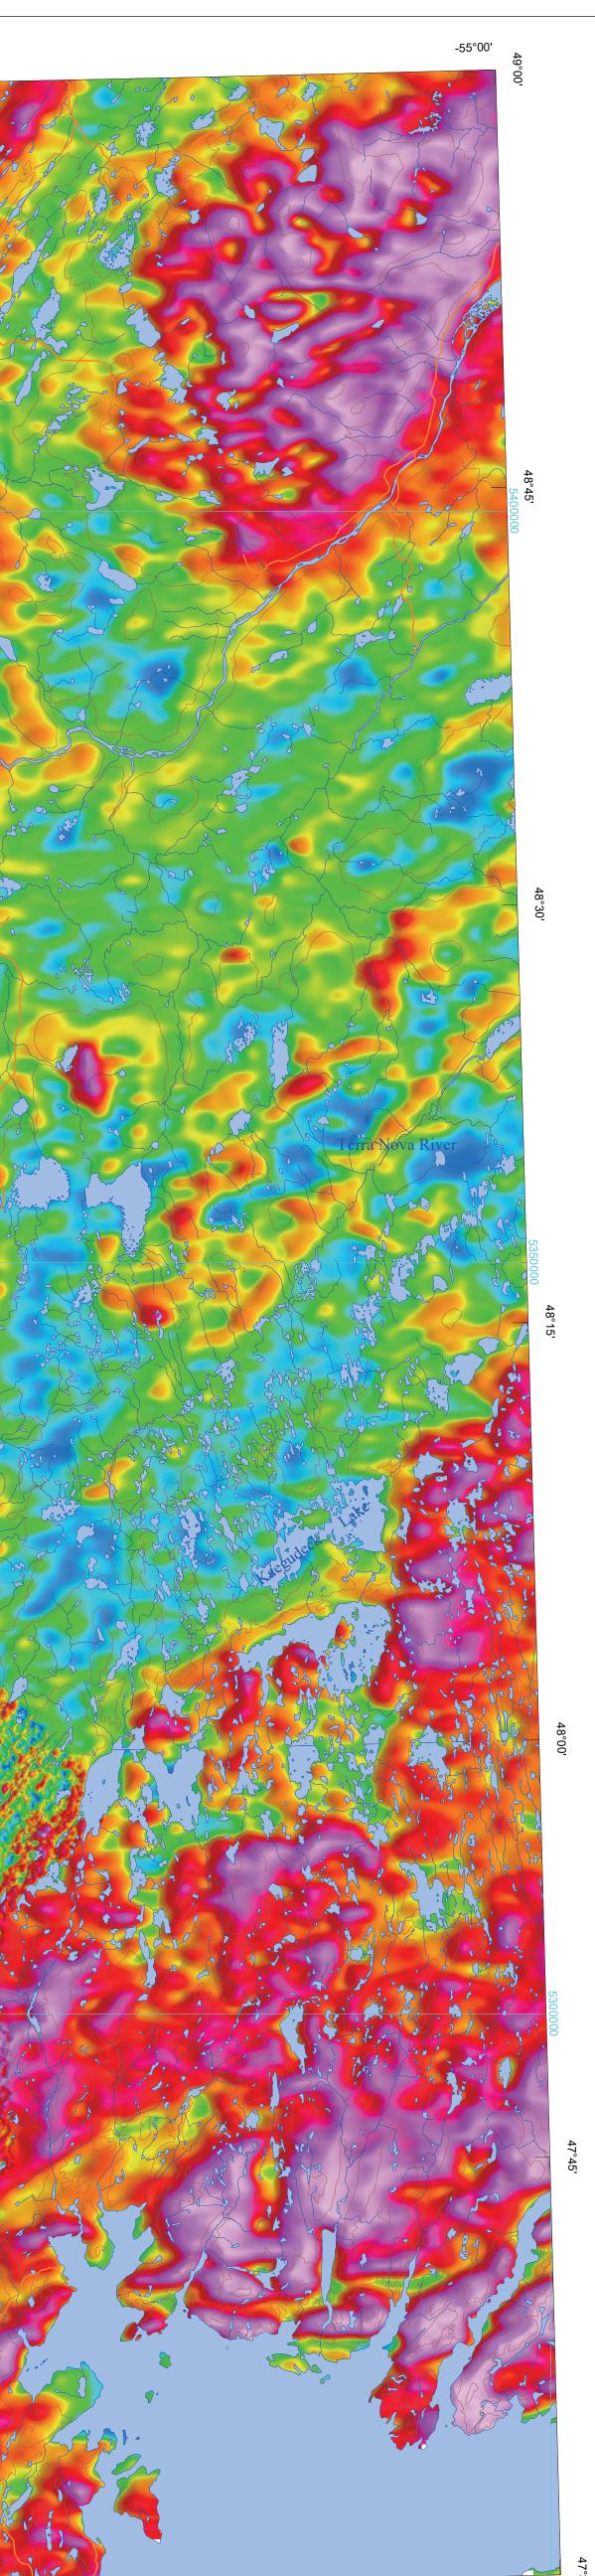

CHARACTERIZATION OF A HIGHLY PROSPECTIVE FAULT SYSTEM WITH AIRBORNE GEOPHYSICS DATA WEST-CENTRAL NEWFOUNDLAND

| OPEN FILE<br>DOSSIER PUBLIC<br>8780<br>GEOLOGICAL SURVEY OF CANADA<br>COMMISSION GÉOLOGIQUE DU CANADA<br>2021 | Publications in this<br>series have not been<br>edited; they are<br>released as submitted<br>by the author.<br>Les publications de<br>cette série ne sont pas<br>révisées; elles sont<br>publiées telles que<br>soumises par l'auteur. |
|---------------------------------------------------------------------------------------------------------------|----------------------------------------------------------------------------------------------------------------------------------------------------------------------------------------------------------------------------------------|
| Newfoundland and Lal<br>Department of Industry, Energy<br>Geological Survey (<br>NFLD/3393, Map               | and Technology<br>Open File                                                                                                                                                                                                            |

**Recommended citation** Oneschuk, D. and Kilfoil, G., 2021. Potassium.

Potassium, Characterization of a highly prospective fault system with airborne geophysics data, west-central Newfoundland, Newfoundland and Labrador, NTS 12-A and parts of NTS 1-M, 2-D, 11-O, P and 12-B; Geological Survey of Canada, Open File 8780; Newfoundland and Labrador Department of Industry, Energy and Technology, Geological Survey Open File NFLD/3393, Map 2021-05; Scale 1:250 000. https://doi.org/10.4095/328206