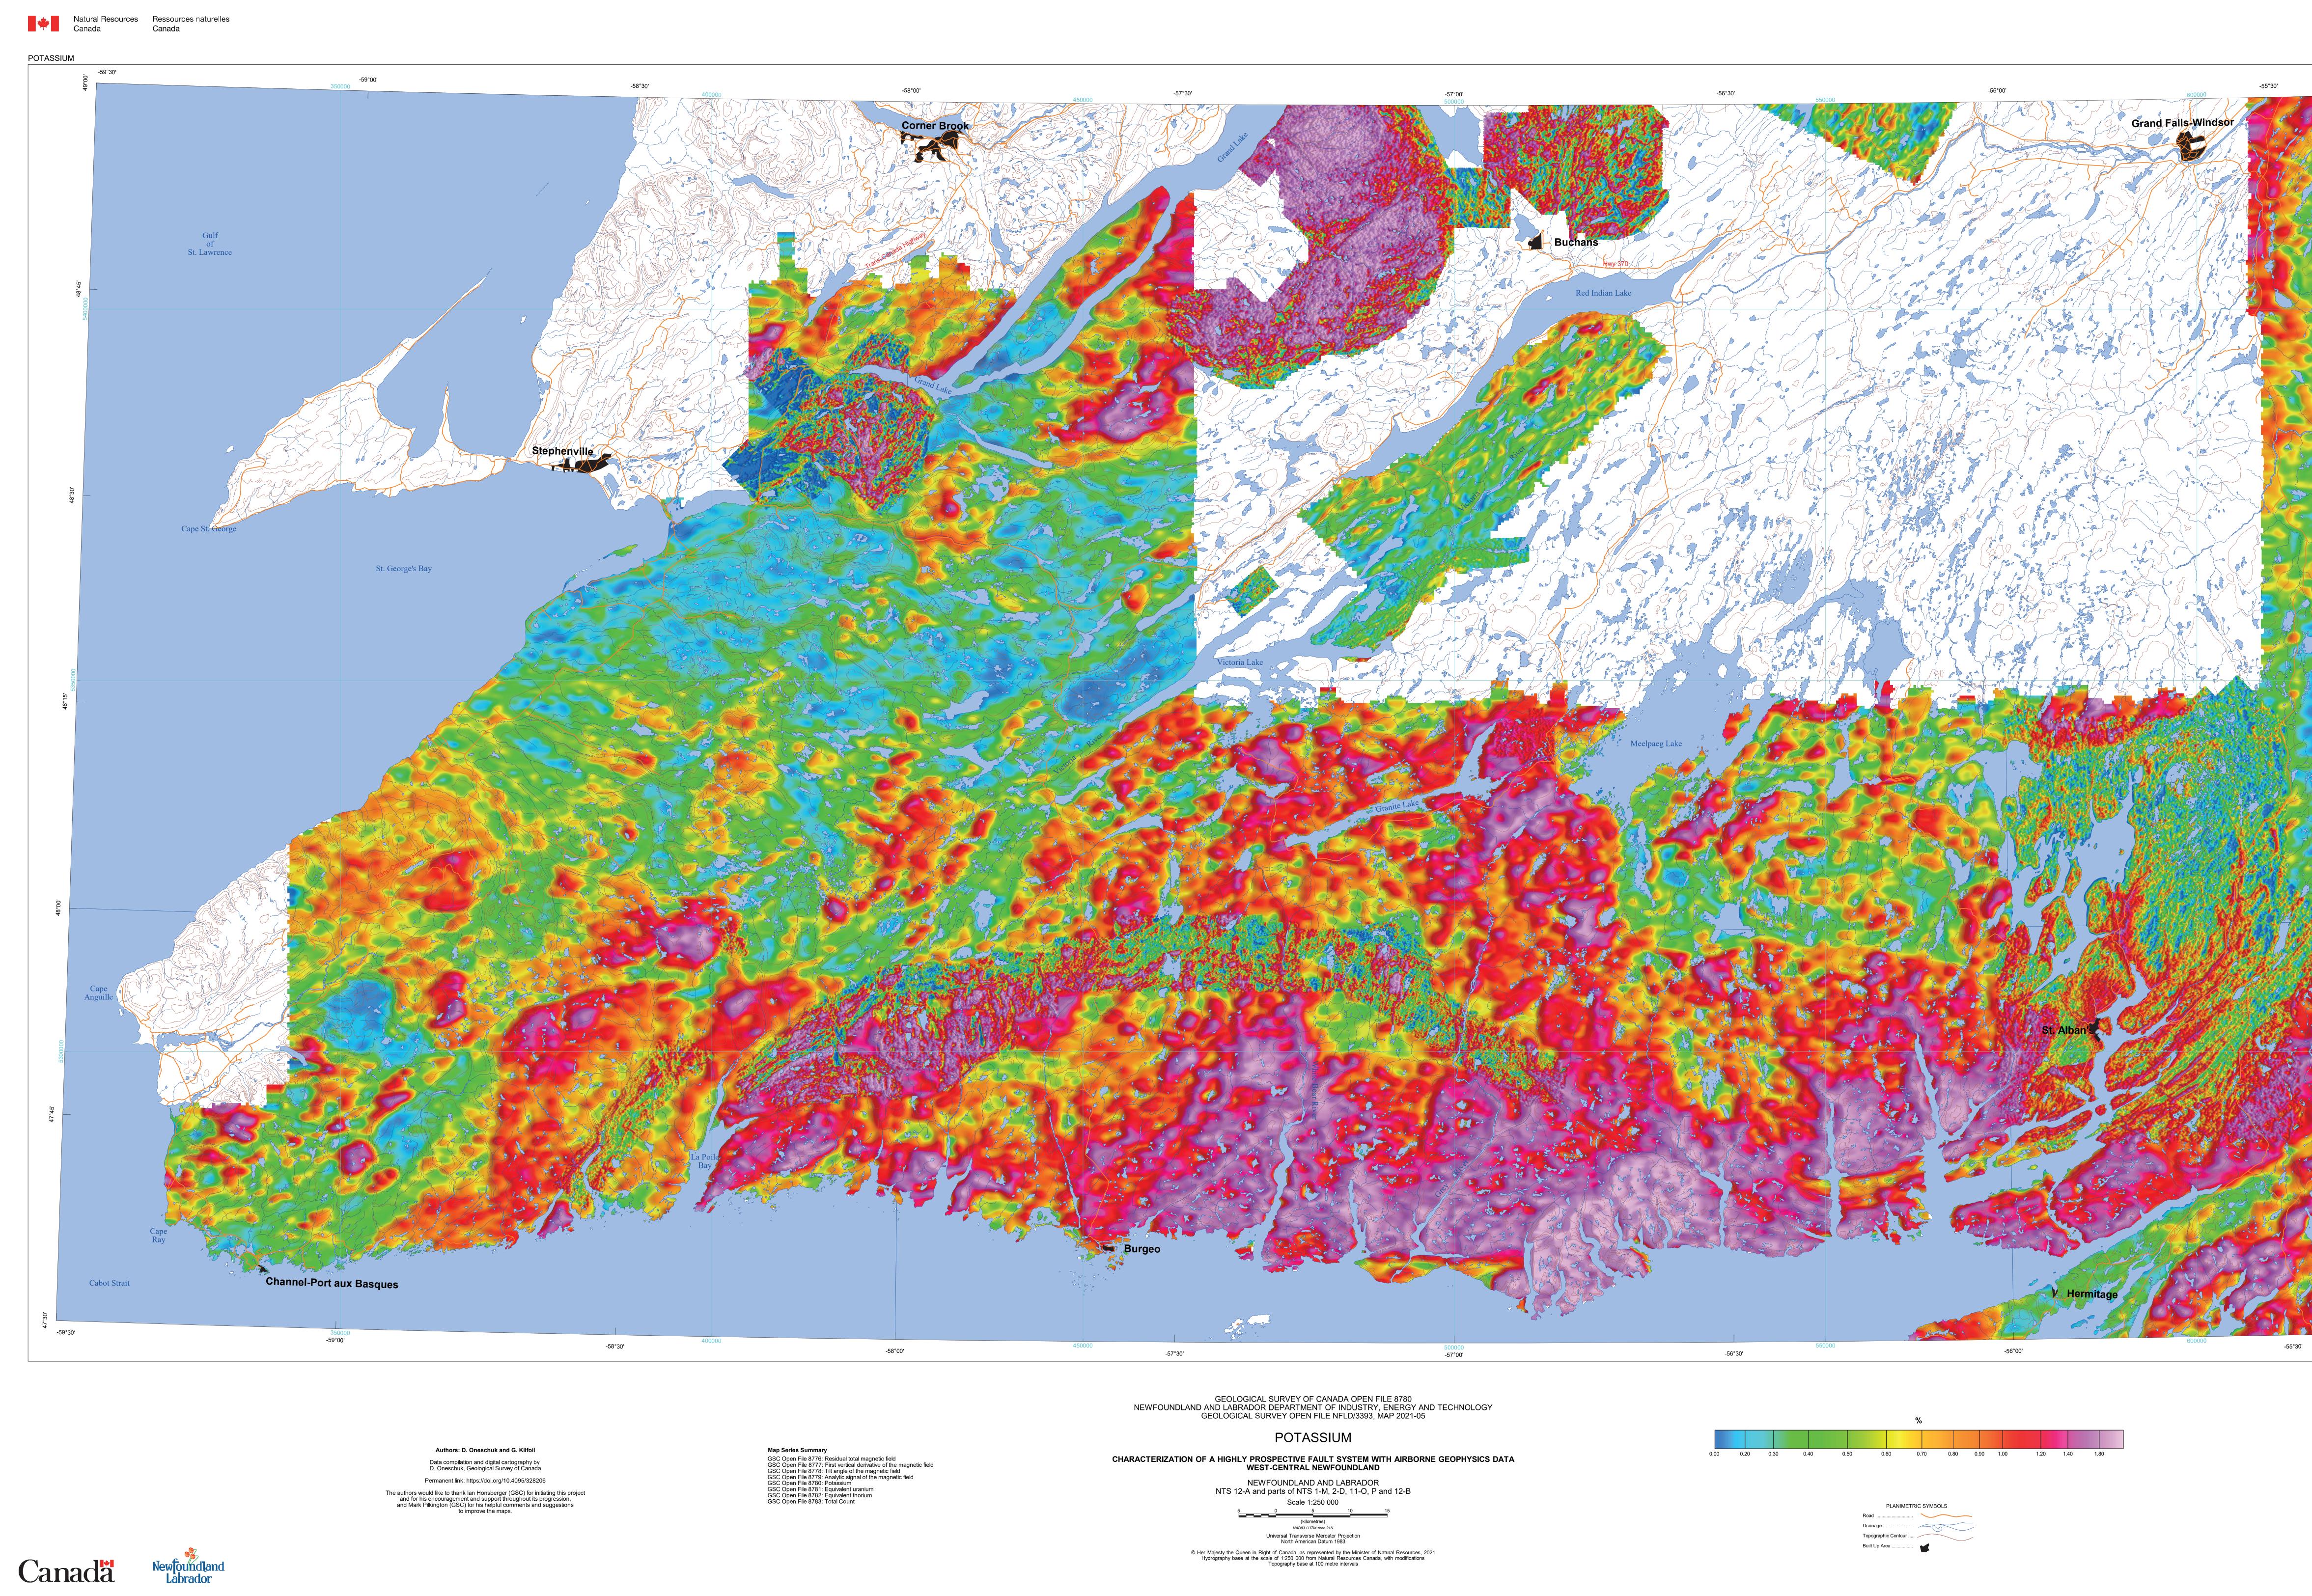

CHARACTERIZATION OF A HIGHLY PROSPECTIVE FAULT SYSTEM WITH AIRBORNE GEOPHYSICS DATA WEST-CENTRAL NEWFOUNDLAND

| OPEN FILE<br>DOSSIER PUBLIC<br>8780<br>GEOLOGICAL SURVEY OF CANADA<br>COMMISSION GÉOLOGIQUE DU CANADA<br>2021 | Publications in this<br>series have not been<br>edited; they are<br>released as submitted<br>by the author.<br>Les publications de<br>cette série ne sont pas<br>révisées; elles sont<br>publiées telles que<br>soumises par l'auteur. |
|---------------------------------------------------------------------------------------------------------------|----------------------------------------------------------------------------------------------------------------------------------------------------------------------------------------------------------------------------------------|
| Newfoundland and Lal<br>Department of Industry, Energy<br>Geological Survey (<br>NFLD/3393, Map               | and Technology<br>Open File                                                                                                                                                                                                            |

**Recommended citation** Oneschuk, D. and Kilfoil, G., 2021. Potassium.

Potassium, Characterization of a highly prospective fault system with airborne geophysics data, west-central Newfoundland, Newfoundland and Labrador, NTS 12-A and parts of NTS 1-M, 2-D, 11-O, P and 12-B; Geological Survey of Canada, Open File 8780; Newfoundland and Labrador Department of Industry, Energy and Technology, Geological Survey Open File NFLD/3393, Map 2021-05; Scale 1:250 000. https://doi.org/10.4095/328206