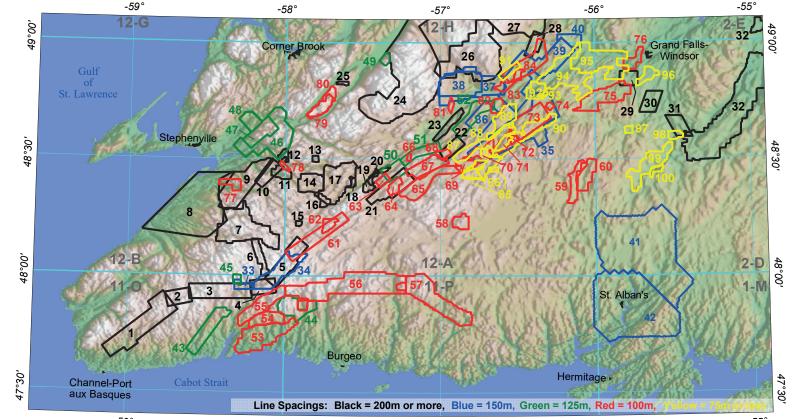

| Index<br>Number                                          | Survey ID                                                      | Survey Area                                                                           | Contractor                         | Client                                                                                                | Year                         | Line<br>Spacing<br>(m) | Sensor<br>Height<br>(m) | Survey<br>Type    | Plattorm  |
|----------------------------------------------------------|----------------------------------------------------------------|---------------------------------------------------------------------------------------|------------------------------------|-------------------------------------------------------------------------------------------------------|------------------------------|------------------------|-------------------------|-------------------|-----------|
| 1<br>2                                                   | DN09269                                                        | Cape Ray Blocks 1,2,3<br>Cape Ray Block 4                                             | Fugro<br>Fugro                     | Cornerstone Capital Resources Inc.<br>Cornerstone Capital Resources Inc.                              | 2003<br>2003                 | 200<br>200             | 100<br>100              | M<br>M            | F         |
| 3<br>4                                                   | DN09270<br>DN09272                                             | Cape Ray Block 5<br>Cape Ray Block 6                                                  | Fugro<br>Fugro                     | Cornerstone Capital Resources Inc.                                                                    | 2003<br>2003                 | 200<br>200             | 100<br>100              | M<br>M            | F         |
| 5                                                        | DN09273<br>DN04730                                             | Cape Ray Blocks 7,8,9<br>Prospectors Pond                                             | Fugro<br>Aero Surveys              | Cornerstone Capital Resources Inc.                                                                    | 2003<br>1997                 | 200<br>220             | 100<br>30               | M<br>E-M          | F         |
| 7                                                        | DN04729                                                        | Robinsons River                                                                       | Aero Surveys                       | New Island Resources Inc.                                                                             | 1997                         | 220                    | 30                      | E-M               | F         |
| 8<br>9                                                   | DN08003<br>DN13780                                             | Stephenville / Flat Bay<br>Stephenville / Steel Mountain                              | AeroQuest<br>AeroQuest             | Vulcan Minerals Inc.<br>Marathon PGM Corp.                                                            | 2006<br>2008                 | 200<br>250             | 30<br>51                | M<br>E-M          | F         |
| 10                                                       | DN11185                                                        | Nita's Brook Property<br>Puddle Pond - Barachois Brook                                | AeroQuest                          | Benton Resources Corp.<br>Buchans Minerals Corp.; Benton Resources Corp.;                             | 2005                         | 200                    | 47                      | E-M               |           |
| 11                                                       | DN16756                                                        | Block E<br>Buddle Band - Banabaia Brask                                               | Fugro                              | Buchans River Ltd.; Quest Inc.; R. Quinlan                                                            | 2009                         | 200                    | 35                      | E-M               | +         |
| 12                                                       | DN16755                                                        | Puddle Pond - Barachois Brook<br>Block G                                              | Fugro                              | Buchans Minerals Corp.; Benton Resources Corp.;<br>Buchans River Ltd.; Quest Inc.; R. Quinlan         | 2009                         | 200                    | 35                      | E-M               | F         |
| 13                                                       | DN16753                                                        | Puddle Pond - Barachois Brook<br>Block F                                              | Fugro                              | Buchans Minerals Corp.; Benton Resources Corp.;<br>Buchans River Ltd.; Quest Inc.; R. Quinlan         | 2009                         | 200                    | 35                      | E-M               | F         |
| 14                                                       | DN16751                                                        | Puddle Pond - Barachois Brook                                                         | Fugro                              | Buchans Minerals Corp.; Benton Resources Corp.;                                                       | 2009                         | 200                    | 35                      | E-M               | ŀ         |
| 15                                                       | DN16757                                                        | Block C<br>Puddle Pond - Barachois Brook                                              | Eugro                              | Buchans River Ltd.; Quest Inc.; R. Quinlan<br>Buchans Minerals Corp.; Benton Resources Corp.;         | 2009                         | 200                    | 35                      | E-M               | <br>      |
| 15                                                       | DN16757                                                        | Block D<br>Puddle Pond - Barachois Brook                                              | Fugro                              | Buchans River Ltd.; Quest Inc.; R. Quinlan<br>Buchans Minerals Corp.; Benton Resources Corp.;         | 2009                         | 200                    | 30                      |                   |           |
| 16                                                       | DN16519                                                        | Block B                                                                               | Fugro                              | Buchans River Ltd.; Quest Inc.; R. Quinlan                                                            | 2009                         | 200                    | 35                      | E-M               | ŀ         |
| 17                                                       | DN14324<br>DN16752                                             | Puddle Pond / Long Range<br>Puddle Pond - Barachois Brook                             | Geotech                            | Royal Roads Corp.; Benton Resources Corp.<br>Buchans Minerals Corp.; Benton Resources Corp.;          | 2008                         | 200                    | 62                      | E-M               |           |
| 18                                                       |                                                                | Block A<br>Lloyds Lake / MolyPeak & Horn-                                             | Fugro                              | Buchans River Ltd.; Quest Inc.; R. Quinlan<br>Puddle Pond Resources Inc.; North Range Resources       |                              | 200                    | 35                      | E-M               |           |
| 19                                                       | DN17484                                                        | Mesh                                                                                  | Geotech                            | Ltd.                                                                                                  | 2011                         | 200                    | 69                      | E-M               | F         |
| 20<br>21                                                 | DN01003<br>DN01001                                             | Lloyds River<br>Stanley Waters                                                        | Aerodat<br>Aerodat                 | Noranda Mining & Exploration Inc.                                                                     | 1995<br>1995                 | 200<br>200             | 45<br>45                | E-M-∨<br>E-M-∨    |           |
| 22<br>23                                                 | DN01002<br>DN13692                                             | Harmsworth Steady<br>Red Indian Lake / Healy Bay                                      | Aerodat<br>AeroQuest               | Noranda Mining & Exploration Inc.<br>Messina Minerals Inc.                                            | 1995<br>2007                 | 200<br>200             | 45<br>51                | E-M-V<br>E-M      | -<br>   - |
| 24                                                       | DN14044                                                        | Topsails Block 2<br>Block B. Glover Island                                            | UTS Geophysics                     | Altius Resources Inc.; JNR Resources Inc.                                                             | 2008                         | 200                    | 50                      | M-R               | F         |
| 25<br>26                                                 | DN07590<br>DN15609                                             | Topsails Block 3                                                                      | Fugro<br>UTS Geophysics            | New Island Minerals Ltd.<br>Altius Resources Inc.; JNR Resources Inc.                                 | 2000<br>2008                 | 200<br>200             | 40<br>50                | E-M<br>M-R        | F         |
| 27<br>28                                                 | DN15629<br>DN11109                                             | Topsails Block 1<br>LJG Property                                                      | UTS Geophysics<br>AeroQuest        | Altius Resources Inc.; JNR Resources Inc.<br>Benton Resources Corp.                                   | 2008<br>2005                 | 200<br>200             | 50<br>47                | M-R<br>E-M        | F         |
| 29<br>30                                                 | DN08867<br>DN08250                                             | Twilight<br>Paradise Lake                                                             | Goldak<br>Goldak                   | Altius Resources Inc.<br>Altius Resources Inc.                                                        | 2002                         | 200<br>200             | 80<br>80                | M-V<br>M-V        | F         |
| 30<br>31                                                 | DN08250<br>DN07724                                             | Rolling Pond                                                                          | Goldak                             | Altius Resources Inc.                                                                                 | 2002                         | 200                    | 80<br>80                | M-V               | F         |
| 32                                                       | DN24569                                                        | Gander Lake South                                                                     | CGG / Fugro                        | Palisade Resources; Krinor Resources; New Found Gold Corp.                                            | 2017                         | 200                    | 35                      | E-M               | ŀ         |
| 33<br>34                                                 | DN17878<br>DN17860                                             | Finger Pond West<br>Finger Pond East                                                  | Geotech<br>Geotech                 | Marathon Gold Corp.<br>Marathon Gold Corp.                                                            | 2012<br>2012                 | 150<br>150             | 50<br>50                | E-M<br>E-M        | F         |
| 35                                                       | DN02032                                                        | Tally Pond & Duck Pond                                                                | Aerodat<br>CGG Geoterrex-          | Noranda Mining & Exploration Inc.                                                                     | 1988                         | 150                    | 45                      | E-M-V             | F         |
| 36                                                       | DN08012                                                        | Buchans Block C                                                                       | Dighem                             | Billiton Exploration Canada Ltd.                                                                      | 1998                         | 150                    | 73                      | E-M               | F         |
| 37                                                       | DN08011                                                        | Buchans Block B                                                                       | CGG Geoterrex-<br>Dighem           | Billiton Exploration Canada Ltd.                                                                      | 1998                         | 150                    | 73                      | E-M               | F         |
| 38                                                       | GSC                                                            | Red Indian Line II - L                                                                | CGG Geoterrex-<br>Dighem           | BHP Billiton                                                                                          | 1998                         | 150                    | 73                      | E-M               | F         |
| 39                                                       | DN08013                                                        | Buchans Block D                                                                       | CGG Geoterrex-<br>Dighem           | Billiton Exploration Canada Ltd.                                                                      | 1998                         | 150                    | 73                      | E-M               | F         |
| 40                                                       | GSC                                                            | Red Indian Line II - I                                                                | CGG Geoterrex-                     | Billiton                                                                                              | 1998                         | 150                    | 73                      | E-M               | <br> -    |
|                                                          |                                                                |                                                                                       | Dighem<br>Sander                   |                                                                                                       |                              |                        | _                       |                   | <u> </u>  |
| 41                                                       | DN09913                                                        | Twillick Brook                                                                        | Geophysics Ltd.<br>Goldak Airborne | Geological Survey of Newfoundland and Labrador                                                        | 2019                         | 150                    | 90                      | M-R-V             | F         |
| 42                                                       | DN09911                                                        | St. Alban's                                                                           | Surveys                            | Geological Survey of Newfoundland and Labrador                                                        | 2015                         | 150                    | 125                     | M-R               | F         |
| 43<br>44                                                 | DN12507<br>DN12421                                             | La Poile<br>Peter Snout                                                               | AeroQuest<br>AeroQuest             | UCore Uranium Inc.<br>UCore Uranium Inc.                                                              | 2007<br>2007                 | 125<br>125             | 30<br>30                | E-M-R<br>E-M-R    | ۲<br>۲    |
| 45<br>46                                                 | DN12513<br>DN12145                                             | Deep Brook<br>Lost Pond Ext. 1                                                        | AeroQuest<br>AeroQuest             | UCore Uranium Inc.                                                                                    | 2007<br>2006                 | 125<br>125             | 30<br>30                | E-M-R<br>E-M-R    | -<br> -   |
| 47<br>48                                                 | DN12128<br>DN12510                                             | Lost Pond<br>Lost Pond Ext. 2                                                         | AeroQuest<br>AeroQuest             | Hot Rock Uranium Corp.; UCore Uranium Inc.<br>UCore Uranium Inc.                                      | 2006<br>2006                 | 125<br>125             | 30<br>30                | E-M-R<br>E-M-R    | -         |
| 49                                                       | DN12512                                                        | Grommit Lake                                                                          | AeroQuest                          | UCore Uranium Inc.                                                                                    | 2007                         | 125                    | 30                      | E-M-R             | ŀ         |
| 50<br>51                                                 | N00192<br>N00197,8                                             | Glitter Pond<br>Tulks Hill                                                            | Dighem<br>Aerodat                  | BP Resources Canada Ltd.; Noranda Exploration<br>BP Resources Canada Ltd.; Noranda Exploration        | 1990<br>1990                 | 125<br>125             | 48<br>48                | E-M-V<br>E-M-V    |           |
| 52                                                       | N00195,6                                                       | Bobby's Pond West                                                                     | Aerodat                            | BP Resources Canada Ltd.; Noranda Exploration<br>Quest Inc.; Quinlan Prospecting; Stares Prospecting; | 1990                         | 125                    | 48                      | E-M-V             | ŀ         |
| 53                                                       | DN14551                                                        | Hope Brook                                                                            | AeroQuest                          | Benton Resources Corp.                                                                                | 2008                         | 100                    | 40                      | M                 | F         |
| 54<br>55                                                 | DN12359<br>DN11417                                             | Strickland<br>Hermitage West                                                          | AeroQuest<br>AeroQuest             | Commander Resources Ltd.<br>Pathfinder Resources Ltd.; Commander Resources                            | 2006<br>2006                 | 100<br>100             | 30<br>30                | E-M-R<br>E-M-R    | -<br> -   |
| 56                                                       | DN11414                                                        | Hermitage Central                                                                     | AeroQuest                          | Ltd.<br>Commander Resources Ltd.                                                                      | 2006                         | 100                    | 30                      | E-M-R             | · ·       |
| 57                                                       | DN11423                                                        | Hermitage East                                                                        | AeroQuest                          | Pathfinder Resources Ltd.; Commander Resources                                                        | 2006                         | 100                    | 30                      | E-M-R             | F         |
| 58                                                       |                                                                | Granite Lake Project                                                                  | AeroQuest                          | Playfair Mining Ltd.                                                                                  | 2006                         | 100                    | 30                      | E-M-R             | ŀ         |
| 59<br>60                                                 | DN06682,3<br>DN08783                                           | Great Burnt Lake Block B & A<br>Pipestone Pond                                        | AeroQuest<br>Sial                  | Celtic Minerals Ltd. Celtic Minerals Ltd.                                                             | 2007<br>1996                 | 100<br>100             | 30<br>45                | E-M<br>E-M-V      | F<br>F    |
| 61                                                       | DN14441                                                        | Staghorn Lake                                                                         | AeroQuest<br>Scott Hogg &          | Metals Creek Resources Corp.                                                                          | 2009                         | 100                    | 50                      | М                 | F         |
| 62                                                       | DN24339                                                        | Victoria Lake / Victoria River                                                        | Associates                         | Antler Gold Inc.; Altius Resources Inc                                                                | 2017                         | 100                    | 35                      | M                 | ŀ         |
| 63<br>64                                                 | DN11925<br>DN18453                                             | Boomerang<br>Victoria Lake                                                            | AeroQuest<br>AeroQuest             | Messina Minerals Inc.<br>Crosshair Exploration and Mining Corp.; Paragon                              | 2006                         | 100<br>100             | 30<br>59                | E-M-R<br>E-M      | F         |
|                                                          |                                                                |                                                                                       | Geophysics GPR                     | Minerals Corp.                                                                                        |                              |                        |                         |                   |           |
| 65<br>66                                                 | DN10943<br>DN10212                                             | Valentine Lake<br>Tulks Hill                                                          | International<br>AeroQuest         | Richmont Mines Inc.; Mountain Lake Resources Inc.<br>Prominex Resources Corp.                         | 2007<br>2006                 | 100<br>100             | 30<br>51                | M-R-V<br>M-E      |           |
| 67                                                       | DN11802                                                        | Long Lake                                                                             | AeroQuest                          | Messina Minerals Inc.                                                                                 | 2006                         | 100                    | 47                      | E-M               | F         |
| 68<br>69                                                 | DN12569<br>DN14158                                             | Costigan Lake<br>South Tally Pond Block 1                                             | AeroQuest<br>AeroQuest             | Messina Minerals Inc.<br>Paragon Minerals Corp.                                                       | 2007<br>2011                 | 100<br>100             | 51<br>59                | E-M<br>E-M        | F<br>F    |
| 70<br>71                                                 | DN08183<br>DN13583                                             | South Tally Pond<br>South Tally Pond Block 2                                          | McPhar<br>AeroQuest                | Altius Resources Inc.; Thundermin Ltd.<br>Paragon Minerals Corp.                                      | 2004<br>2011                 | 100<br>100             | 65<br>59                | E-M<br>E-M        | F<br>F    |
| 72                                                       | DN10541                                                        | Tally Pond                                                                            | Geotech                            | Buchans River Ltd.; Royal Roads Corp.                                                                 | 2008                         | 100                    | 63                      | M-E               | ۲         |
| 73<br>74                                                 | DN10044<br>DN11681                                             | Duck Pond<br>Burnt Pond                                                               | Geotech<br>Geotech                 | Teck Limited<br>Buchans River Ltd.; Royal Roads Corp.                                                 | 2008<br>2008                 | 100<br>100             | 62<br>63                | M-E<br>E-M        | F<br>F    |
| 75                                                       | DN24281                                                        | Grand Falls / Crystal Lake                                                            | Scott Hogg &<br>Associates         | Antler Gold Inc.; Altius Resources Inc.                                                               | 2017                         | 100                    | 35                      | м                 | ŀ         |
| 76                                                       |                                                                | Grand Falls - Windsor                                                                 | Aero Surveys                       | Copper Hill Resources Inc.; Pearl Resources Inc.                                                      | 1997                         | 100                    | 30                      | E-M               | ŀ         |
| 77                                                       | DN13780                                                        | Stephenville / Steel Mountain                                                         | AeroQuest                          | Marathon PGM Corp.<br>Four Corners Mining Corp.; Triple Nine Resources                                | 2008                         | 100                    | 51                      | E-M               | -         |
| 78                                                       | DN17369                                                        | Southwest Brook / Four Corners                                                        | Fugro                              | Ltd.                                                                                                  | 2010                         | 100                    | 35<br>68                | E-M               |           |
| 79<br>80                                                 | DN12245<br>DN07584                                             | Glover Island<br>Block A, Glover Island                                               | Geotech<br>Fugro                   | Crew Gold Corp.<br>New Island Minerals Ltd.                                                           | 2008<br>2000                 | 100<br>100             | 68<br>40                | E-M<br>E-M        |           |
| 81<br>82                                                 | DN12697<br>DN08787                                             | Red Indian Lake / Skidder Brook<br>Hungry Hill                                        | AeroQuest<br>Sial                  | Messina Minerals Inc.<br>Celtic Minerals Ltd.                                                         | 2007<br>1996                 | 100<br>100             | 51<br>45                | E-M<br>E-M-V      | F<br>F    |
| 83                                                       | DN20398                                                        | Buchans Junction                                                                      | CGG / Fugro                        | Xstrata Zinc Canada; Canstar Resources Inc.<br>Geological Survey of Canada; Geological Survey of      | 2012                         | 100                    | 35                      | E-M               | F         |
| 84                                                       | DN09904                                                        | Little Joe Glodes                                                                     | Fugro                              | Newfoundland & Labrador                                                                               | 2007                         | 100                    | 40                      | м                 | ŀ         |
|                                                          | DN24310                                                        | Wilding Lake East and West                                                            | Scott Hogg &<br>Associates         | Antler Gold Inc.; Altius Resources Inc.                                                               | 2017                         | 75                     | 35                      | м                 | ŀ         |
| 85                                                       | DN09336<br>DN10465                                             | Lake Douglas<br>Harpoon Lake & Barren Lake                                            | AeroQuest<br>AeroQuest             | Paragon Minerals Corp.<br>Paragon Minerals Corp.                                                      | 2007<br>2007                 | 75<br>75               | 51<br>51                | E-M<br>M-E        |           |
| 86                                                       | DN18888                                                        | South Tally Pond / Lemarchant                                                         | AeroQuest                          | Paragon Minerals Corp.                                                                                | 2011                         | 75                     | 59                      | E-M               | F         |
| 86<br>87<br>88                                           |                                                                | South Golden Promise 2                                                                | Fugro<br>Scott Hogg &              | Rubicon Minerals Corp.                                                                                | 2003                         | 75                     | 30                      | E-M               | ŀ         |
| 86<br>87<br>88<br>89                                     | DN03088                                                        | Noel Paul's Brook                                                                     | Associates                         | Antler Gold Inc.; Altius Resources Inc.<br>Eagleridge International Ltd.; Vinland Resources           | 2017<br>2012                 | 75<br>50               | 35<br>49                | M<br>E-M          |           |
| 86<br>87<br>88<br>89<br>90                               | DN24154                                                        | Buchane Junction                                                                      | Geotoch                            | Lagenage mentatoral Ltg., Viniario Resources                                                          | 1 2012                       | υc                     | 49                      |                   | -<br>   - |
| 86<br>87<br>88<br>89<br>90<br>91<br>92                   | DN24154<br>DN17364<br>DN03087                                  | Buchans Junction<br>South Golden Promise 1                                            | Geotech<br>Fugro                   | Rubicon Minerals Corp.                                                                                | 2003                         | 75                     | 30                      | E-M               | -         |
| 86<br>87<br>88<br>89<br>90<br>91                         | DN24154<br>DN17364<br>DN03087<br>DN08947                       | South Golden Promise 1<br>Licence 8947M                                               | Fugro<br>Fugro                     | Rubicon Minerals Corp.<br>Rubicon Minerals Corp.                                                      |                              | 75                     | 30<br>30<br>30          | E-M               | ۲         |
| 86<br>87<br>88<br>89<br>90<br>91<br>92<br>93<br>94<br>95 | DN24154<br>DN17364<br>DN03087<br>DN08947<br>DN03080<br>DN03079 | South Golden Promise 1<br>Licence 8947M<br>Golden Promise West<br>Golden Promise East | Fugro<br>Fugro<br>Fugro<br>Fugro   | Rubicon Minerals Corp.<br>Rubicon Minerals Corp.<br>Rubicon Minerals Corp.<br>Rubicon Minerals Corp.  | 2003<br>2003<br>2003<br>2003 | 75<br>75<br>75         | 30<br>30<br>30          | E-M<br>E-M<br>E-M |           |
| 86<br>87<br>88<br>89<br>90<br>91<br>92<br>93<br>94       | DN24154<br>DN17364<br>DN03087<br>DN08947<br>DN03080            | South Golden Promise 1<br>Licence 8947M<br>Golden Promise West                        | Fugro<br>Fugro<br>Fugro            | Rubicon Minerals Corp.<br>Rubicon Minerals Corp.<br>Rubicon Minerals Corp.                            | 2003<br>2003<br>2003         | 75<br>75               | 30<br>30                | E-M<br>E-M        | ŀ         |