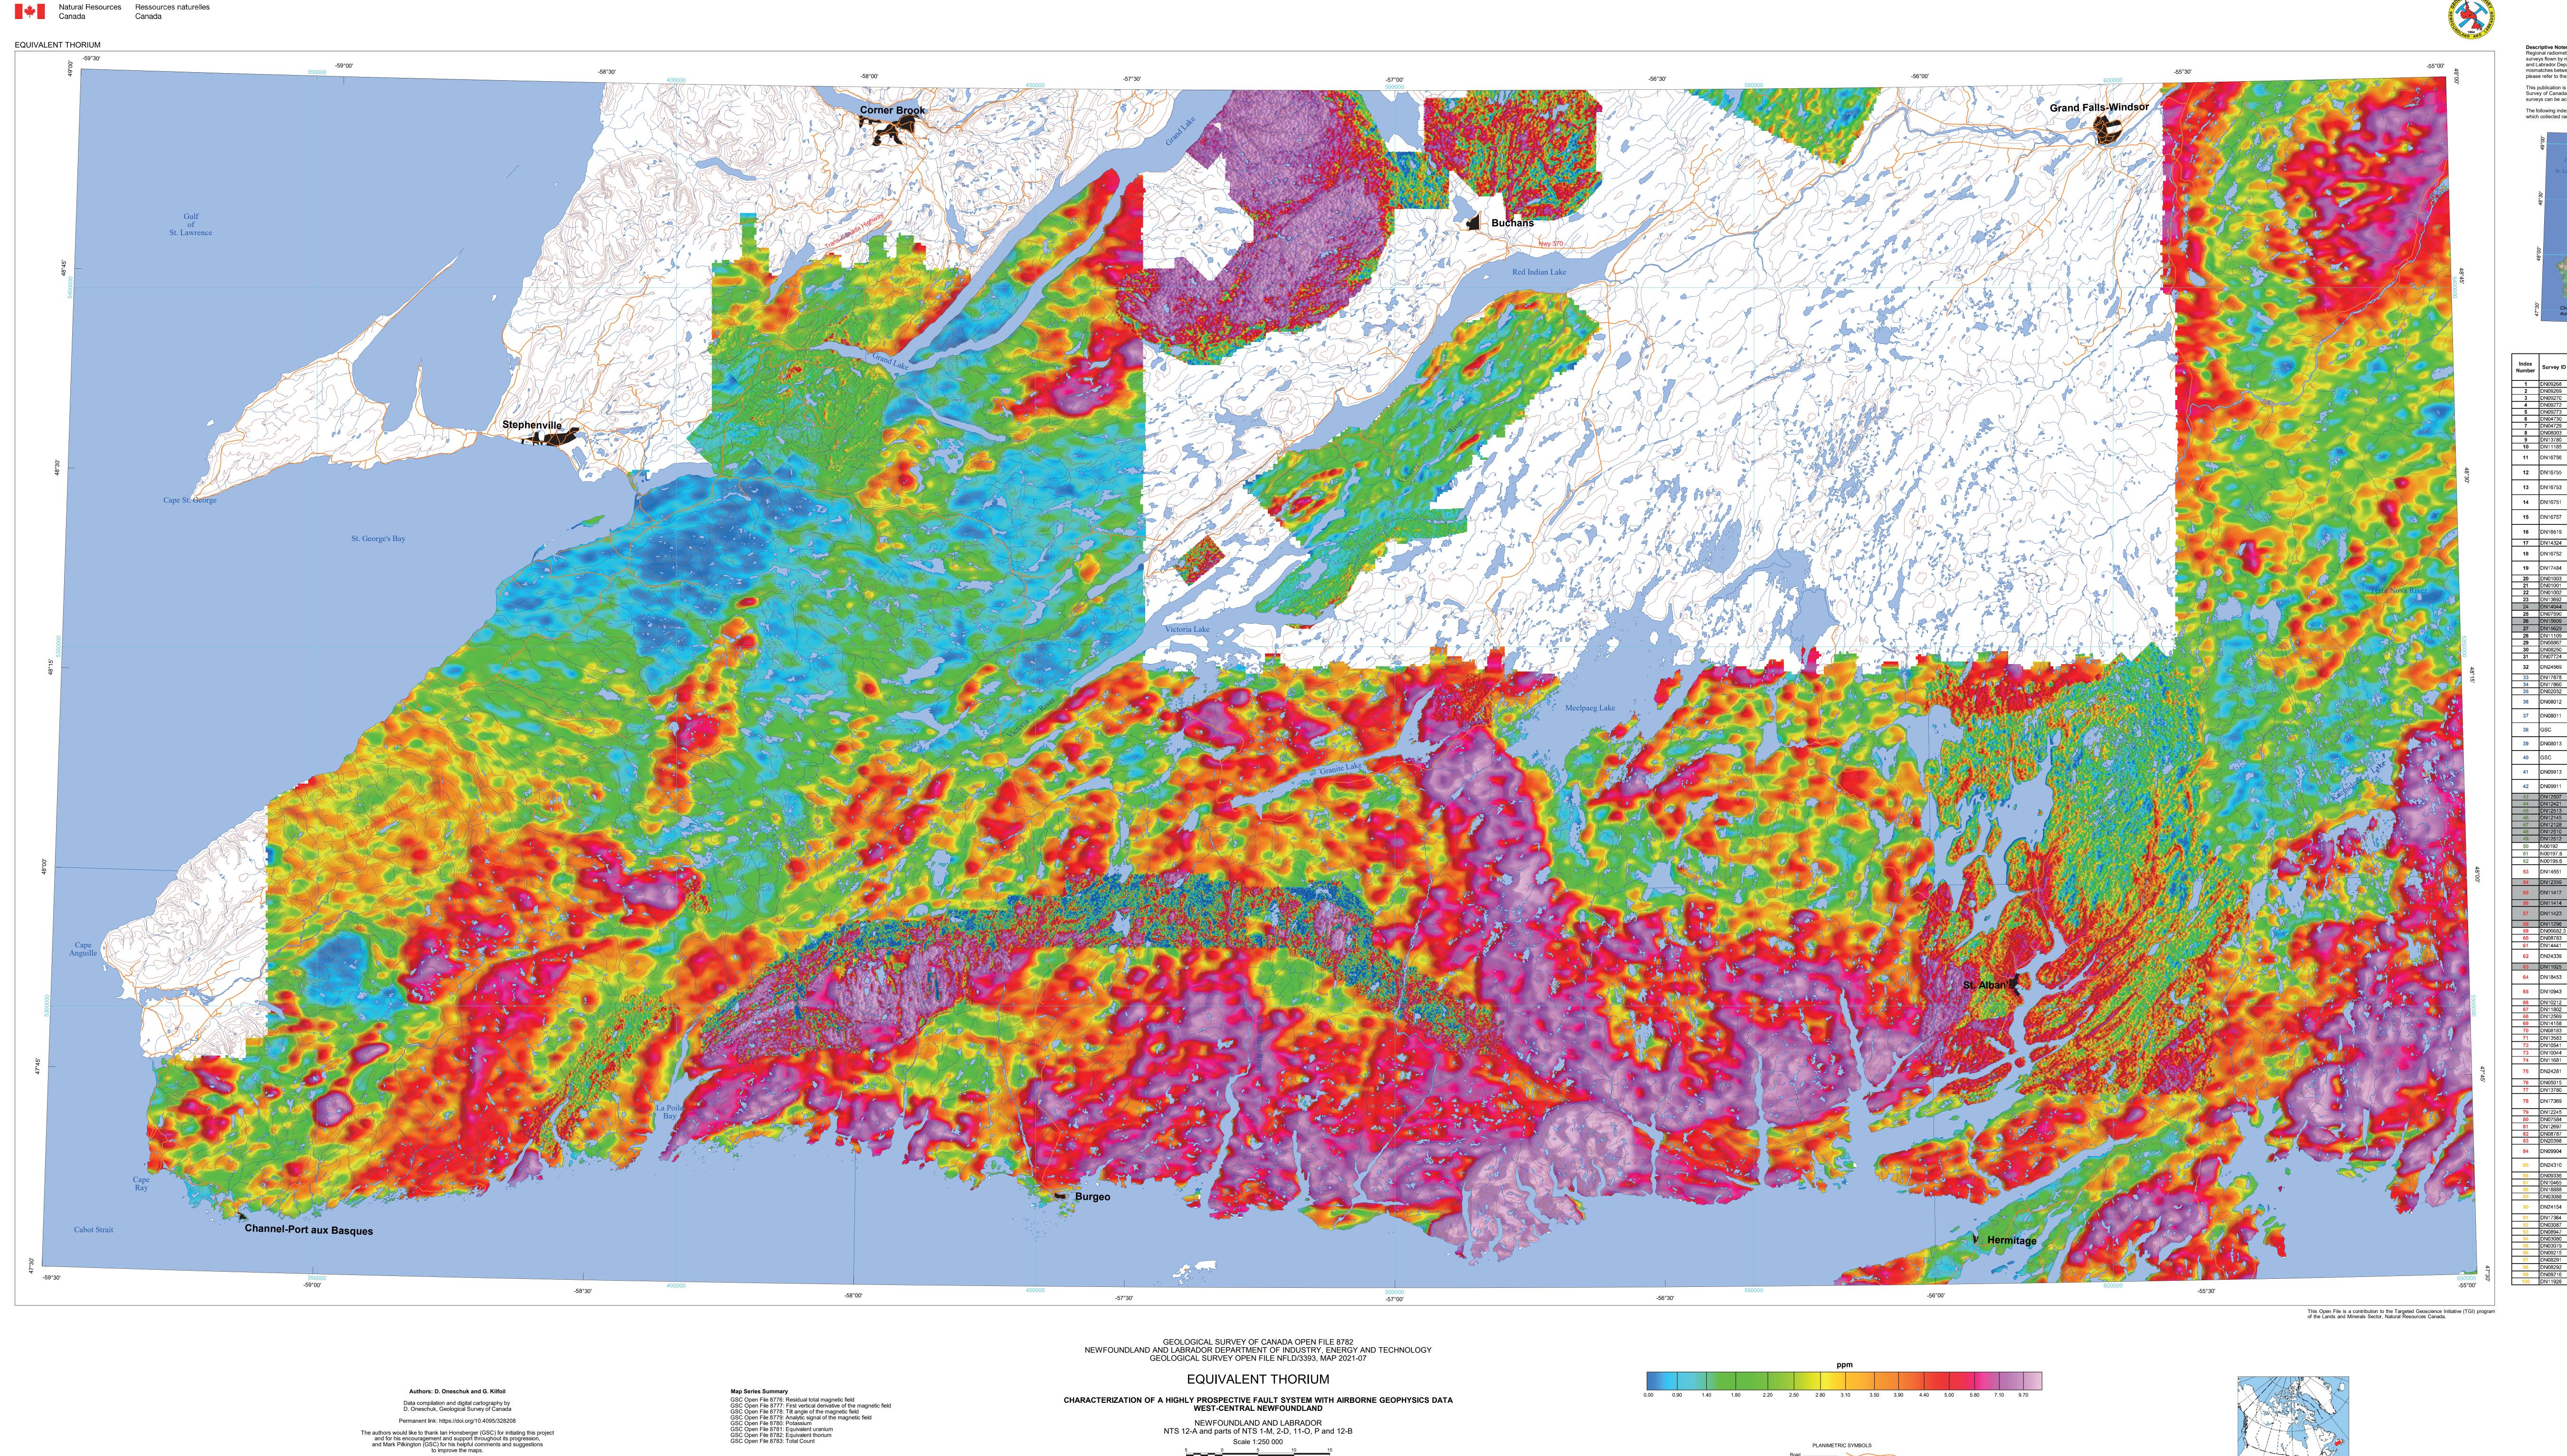

Descriptive Notes
Regional radiometric data used in this compilation were acquired from the Geological Survey of Canada (GSC) Geophysical Data Repository. Digital data from high-resolution surveys flown by mineral exploration companies and the Geological Survey of Newfoundland and Labrador were made available through the Geoscience Atlas, Newfoundland and Labrador Department of Industry, Energy and Technology. Results from all high-resolution surveys were levelled to each other using the Geosoft Grid Knit utility. Apparent mismatches between survey blocks are a result of differing line spacing, flight altitudes and equipment platforms. For more detailed information regarding this data presentation, please refer to the online open file documentation.

This publication is available for free download through GEOSCAN at <a href="https://geoscan.nrcan.gc.ca">https://geoscan.nrcan.gc.ca</a>. Corresponding digital gridded data can be downloaded from the Geological Survey of Canada Geoscience Data Repository for Aeromagnetic Data at <a href="https://gdr.agg.nrcan.gc.ca">https://gdr.agg.nrcan.gc.ca</a>. Digital data and further information regarding detailed Newfoundland surveys can be accessed or downloaded through GSNL's Geoscience Atlas, at <a href="https://gis.geosurv.gov.nl.ca/">https://gis.geosurv.gov.nl.ca/</a>. The following index map and table provide locational and source information for the industry surveys that were merged in this project. Shaded lines in the table indicate surveys which collected radiometric data. Individual surveys on the index map can be identified by their corresponding colour and number in the table below.