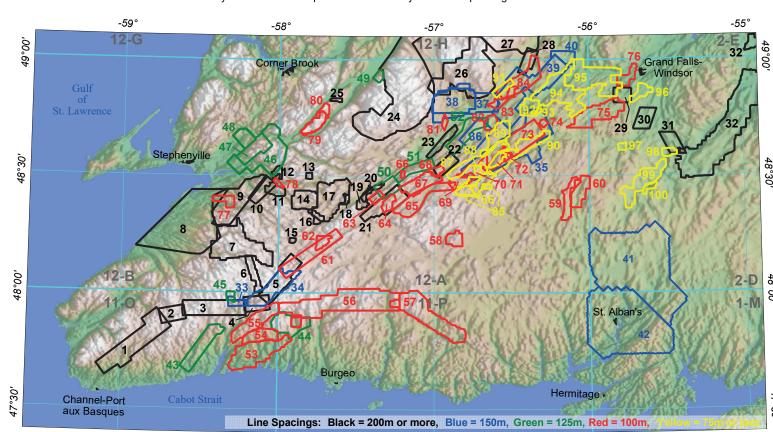

This publication is available for free download through GEOSCAN at <a href="https://geoscan.nrcan.gc.ca">https://geoscan.nrcan.gc.ca</a>. Corresponding digital gridded data can be downloaded from the Geological Survey of Canada Geoscience Data Repository for Aeromagnetic Data at <a href="https://gdr.agg.nrcan.gc.ca">https://gdr.agg.nrcan.gc.ca</a>. Digital data and further information regarding detailed Newfoundland surveys can be accessed or downloaded through GSNL's Geoscience Atlas, at <a href="https://gis.geosurv.gov.nl.ca/">https://gis.geosurv.gov.nl.ca/</a>. The following index map and table provide locational and source information for the industry surveys that were merged in this project. Shaded lines in the table indicate surveys which collected radiometric data. Individual surveys on the index map can be identified by their corresponding colour and number in the table below.

| ndex<br>mber   | Survey ID                     | Survey Area                                                                 | Contractor                    | Client                                                                                                     | Year                 | Line<br>Spacing<br>(m) | Mag<br>Sensor<br>Height<br>(m) | Survey<br>Type        | Platform |
|----------------|-------------------------------|-----------------------------------------------------------------------------|-------------------------------|------------------------------------------------------------------------------------------------------------|----------------------|------------------------|--------------------------------|-----------------------|----------|
| 2 3            | DN09269                       | Cape Ray Blocks 1,2,3 Cape Ray Block 4 Cape Ray Block 5                     | Fugro<br>Fugro<br>Fugro       | Cornerstone Capital Resources Inc.  Cornerstone Capital Resources Inc.  Cornerstone Capital Resources Inc. | 2003<br>2003<br>2003 | 200<br>200<br>200      | 100<br>100<br>100              | M<br>M<br>M           | F        |
| 4<br>5         | DN09272<br>DN09273            | Cape Ray Block 6<br>Cape Ray Blocks 7,8,9                                   | Fugro<br>Fugro                | Cornerstone Capital Resources Inc. Cornerstone Capital Resources Inc.                                      | 2003<br>2003         | 200<br>200             | 100<br>100                     | M<br>M                | F        |
| 7              |                               | Prospectors Pond Robinsons River                                            | Aero Surveys Aero Surveys     | New Island Resources Inc.  New Island Resources Inc.                                                       | 1997<br>1997         | 220<br>220             | 30<br>30                       | E-M<br>E-M            | F        |
| 9<br>10        | DN13780                       | Stephenville / Flat Bay Stephenville / Steel Mountain Nita's Brook Property | AeroQuest AeroQuest AeroQuest | Vulcan Minerals Inc.  Marathon PGM Corp.  Benton Resources Coro.                                           | 2006<br>2008<br>2005 | 200<br>250<br>200      | 30<br>51<br>47                 | E-M<br>E-M            | F        |
| 11             | DN16756                       | Puddle Pond - Barachois Brook<br>Block E                                    | Fugro                         | Buchans Minerals Corp.; Benton Resources Corp.;<br>Buchans River Ltd.; Quest Inc.; R. Quinlan              | 2009                 | 200                    | 35                             | E-M                   | ,<br>,   |
| 12             | DN16755                       | Puddle Pond - Barachois Brook<br>Block G                                    | Fugro                         | Buchans Minerals Corp.; Benton Resources Corp.;<br>Buchans River Ltd.; Quest Inc.; R. Quinlan              | 2009                 | 200                    | 35                             | E-M                   | ŀ        |
| 13             | DN16753                       | Puddle Pond - Barachois Brook<br>Block F                                    | Fugro                         | Buchans Minerals Corp.; Benton Resources Corp.;<br>Buchans River Ltd.; Quest Inc.; R. Quinlan              | 2009                 | 200                    | 35                             | E-M                   | ŀ        |
| 14             | DN16751                       | Puddle Pond - Barachois Brook<br>Block C                                    | Fugro                         | Buchans Minerals Corp.; Benton Resources Corp.;<br>Buchans River Ltd.; Quest Inc.; R. Quinlan              | 2009                 | 200                    | 35                             | E-M                   | ı        |
| 15             | DN16757                       | Puddle Pond - Barachois Brook<br>Block D                                    | Fugro                         | Buchans Minerals Corp.; Benton Resources Corp.;<br>Buchans River Ltd.; Quest Inc.; R. Quinlan              | 2009                 | 200                    | 35                             | E-M                   | ı        |
| 16             | DN16519                       | Puddle Pond - Barachois Brook<br>Block B                                    | Fugro                         | Buchans Minerals Corp.; Benton Resources Corp.;<br>Buchans River Ltd.; Quest Inc.; R. Quinlan              | 2009                 | 200                    | 35                             | E-M                   | ı        |
| 17<br>18       | DN14324<br>DN16752            | Puddle Pond / Long Range Puddle Pond - Barachois Brook                      | Geotech<br>Fugro              | Royal Roads Corp.; Benton Resources Corp. Buchans Minerals Corp.; Benton Resources Corp.;                  | 2008                 | 200<br>200             | 62<br>35                       | E-M<br>E-M            |          |
| 19             | DN17484                       | Block A<br>Lloyds Lake / MolyPeak & Horn-                                   | Geotech                       | Buchans River Ltd.; Quest Inc.; R. Quinlan Puddle Pond Resources Inc.; North Range Resources               | 2011                 | 200                    | 69                             | E-M                   |          |
| 20             | DN01003                       | Mesh Lloyds River                                                           | Aerodat                       | Noranda Mining & Exploration Inc.                                                                          | 1995                 | 200                    | 45                             | E-M-V                 |          |
| 21<br>22<br>23 |                               | Stanley Waters Harmsworth Steady Red Indian Lake / Healy Bay                | Aerodat Aerodat AeroQuest     | Noranda Mining & Exploration Inc.  Noranda Mining & Exploration Inc.  Messina Minerals Inc.                | 1995<br>1995<br>2007 | 200<br>200<br>200      | 45<br>45<br>51                 | E-M-V<br>E-M-V<br>E-M |          |
| 24<br>25       | DN14044                       | Topsails Block 2 Block B, Glover Island                                     | UTS Geophysics Fugro          | Altius Resources Inc.; JNR Resources Inc.  New Island Minerals Ltd.                                        | 2008<br>2000         |                        | 50<br>40                       | M-R<br>E-M            |          |
| 26<br>27       | DN15609                       | Topsails Block 3 Topsails Block 1                                           | UTS Geophysics UTS Geophysics | Altius Resources Inc.; JNR Resources Inc. Altius Resources Inc.; JNR Resources Inc.                        | 2008<br>2008         | 200                    | 50<br>50                       | M-R<br>M-R            |          |
| 28<br>29       | DN11109<br>DN08867            | LJG Property Twilight                                                       | AeroQuest Goldak              | Benton Resources Corp. Altius Resources Inc.                                                               | 2005<br>2002         | 200<br>200             | 47<br>80                       | E-M<br>M-V            | i        |
| 30<br>31       | DN08250                       | Paradise Lake<br>Rolling Pond                                               | Goldak<br>Goldak              | Altius Resources Inc. Altius Resources Inc.                                                                | 2002<br>2002         | 200<br>200             | 80<br>80                       | M-V                   |          |
| 32             | DN24569                       | Gander Lake South                                                           | CGG / Fugro                   | Palisade Resources; Krinor Resources; New Found<br>Gold Corp.                                              | 2017                 | 200                    | 35                             | E-M                   |          |
| 33<br>34       | DN17878<br>DN17860            | Finger Pond West Finger Pond East Tally Pond & Duck Pond                    | Geotech Acredat               | Marathon Gold Corp.  Marathon Gold Corp.                                                                   | 2012                 | 150<br>150             | 50<br>50                       | E-M<br>E-M            |          |
| 35<br>36       | DN02032<br>DN08012            | Tally Pond & Duck Pond Buchans Block C                                      | Aerodat CGG Geoterrex- Dighem | Noranda Mining & Exploration Inc.  Billiton Exploration Canada Ltd.                                        | 1988<br>1998         | 150<br>150             | 45<br>73                       | E-M-V<br>E-M          |          |
| 37             | DN08011                       | Buchans Block B                                                             | CGG Geoterrex-<br>Dighem      | Billiton Exploration Canada Ltd.                                                                           | 1998                 | 150                    | 73                             | E-M                   |          |
| 38             | GSC                           | Red Indian Line II - L                                                      | CGG Geoterrex-<br>Dighem      | BHP Billiton                                                                                               | 1998                 | 150                    | 73                             | E-M                   |          |
| 39             | DN08013                       | Buchans Block D                                                             | CGG Geoterrex-<br>Dighem      | Billiton Exploration Canada Ltd.                                                                           | 1998                 | 150                    | 73                             | E-M                   |          |
| 40             | GSC                           | Red Indian Line II - I                                                      | CGG Geoterrex-<br>Dighem      | Billiton                                                                                                   | 1998                 | 150                    | 73                             | E-M                   |          |
| 41             | DN09913                       | Twillick Brook                                                              | Sander<br>Geophysics Ltd.     | Geological Survey of Newfoundland and Labrador                                                             | 2019                 | 150                    | 90                             | M-R-V                 |          |
| 42             | DN09911                       | St. Alban's                                                                 | Goldak Airborne<br>Surveys    | Geological Survey of Newfoundland and Labrador                                                             | 2015                 | 150                    | 125                            | M-R                   |          |
| 43<br>44<br>45 |                               | La Poile Peter Snout Deep Brook                                             | AeroQuest  AeroQuest          | UCore Uranium Inc. UCore Uranium Inc.                                                                      | 2007<br>2007         | 125<br>125             | 30<br>30                       | E-M-R<br>E-M-R        |          |
| 45<br>46<br>47 | DN12513<br>DN12145<br>DN12128 | Deep Brook Lost Pond Ext. 1 Lost Pond                                       | AeroQuest AeroQuest AeroQuest | UCore Uranium Inc. UCore Uranium Inc. Hot Rock Uranium Corp.; UCore Uranium Inc.                           | 2007<br>2006<br>2006 | 125<br>125<br>125      | 30<br>30<br>30                 | E-M-R<br>E-M-R        |          |
| 47<br>48<br>49 | DN12510                       | Lost Pond Ext. 2 Grommit Lake                                               | AeroQuest AeroQuest AeroQuest | UCore Uranium Inc. UCore Uranium Inc.                                                                      | 2006<br>2006<br>2007 | 125<br>125<br>125      | 30<br>30                       | E-M-R<br>E-M-R        |          |
| 50<br>51       | N00192<br>N00197,8            | Glitter Pond<br>Tulks Hill                                                  | Dighem Aerodat                | BP Resources Canada Ltd.; Noranda Exploration BP Resources Canada Ltd.; Noranda Exploration                | 1990<br>1990         | 125<br>125             | 48<br>48                       | E-M-V                 | -        |
| 52             | N00195,6                      | Bobby's Pond West                                                           | Aerodat                       | BP Resources Canada Ltd.; Noranda Exploration  Quest Inc.; Quinlan Prospecting; Stares Prospecting;        | 1990                 | 125                    | 48                             | E-M-V                 | Ī        |
| 53<br>54       | DN14551<br>DN12359            | Hope Brook<br>Strickland                                                    | AeroQuest  AeroQuest          | Benton Resources Corp. Commander Resources Ltd.                                                            | 2008                 | 100                    | 40<br>30                       | M<br>E-M-R            |          |
| 55             |                               | Hermitage West                                                              | AeroQuest                     | Pathfinder Resources Ltd.; Commander Resources Ltd.                                                        | 2006                 | 100                    | 30                             | E-M-R                 | ŀ        |
| 56<br>57       |                               | Hermitage Central Hermitage East                                            | AeroQuest AeroQuest           | Commander Resources Ltd.  Pathfinder Resources Ltd.; Commander Resources                                   | 2006<br>2006         | 100                    | 30<br>30                       | E-M-R<br>E-M-R        | ŀ        |
| 58<br>59       | DN11296                       | Granite Lake Project Great Burnt Lake Block B & A                           | AeroQuest<br>AeroQuest        | Ltd. Playfair Mining Ltd. Celtic Minerals Ltd.                                                             | 2006                 | 100                    | 30<br>30                       | E-M-R<br>E-M          | H        |
| 59<br>60<br>61 | <del></del>                   | Pipestone Pond Staghorn Lake                                                | AeroQuest Sial AeroQuest      | Celtic Minerals Ltd. Celtic Minerals Ltd. Metals Creek Resources Corp.                                     | 1996<br>2009         | 100<br>100<br>100      | 45<br>50                       | E-M-V<br>M            |          |
| 62             | DN24339                       | Victoria Lake / Victoria River                                              | Scott Hogg &<br>Associates    | Antler Gold Inc.; Altius Resources Inc                                                                     | 2009                 | 100                    | 35                             | M                     | '        |
| 63<br>64       | DN11925                       | Boomerang Victoria Lake                                                     | AeroQuest                     | Messina Minerals Inc. Crosshair Exploration and Mining Corp.; Paragon                                      | 2006                 | 100                    | 30<br>59                       | E-M-R                 | ŀ        |
| 64<br>65       | DN18453<br>DN10943            | Victoria Lake  Valentine Lake                                               | AeroQuest Geophysics GPR      | Minerals Corp.  Richmont Mines Inc.; Mountain Lake Resources Inc.                                          | 2011                 | 100                    | 59<br>30                       | E-M<br>M-R-V          |          |
| 66             | DN10212                       | Tulks Hill                                                                  | International<br>AeroQuest    | Prominex Resources Corp.                                                                                   | 2006                 | 100                    | 51                             | M-E                   | ı        |
| 67<br>68       |                               | Long Lake Costigan Lake South Tells Pand Block 1                            | AeroQuest AeroQuest           | Messina Minerals Inc.  Messina Minerals Inc.                                                               | 2006<br>2007         | 100<br>100             | 47<br>51                       | E-M<br>E-M            |          |
| 69<br>70<br>71 | DN08183                       | South Tally Pond Block 1 South Tally Pond South Tally Pond Block 2          | AeroQuest  AeroQuest          | Paragon Minerals Corp.  Altius Resources Inc.; Thundermin Ltd.  Paragon Minerals Corp.                     | 2011<br>2004<br>2011 | 100<br>100             | 59<br>65<br>59                 | E-M<br>E-M<br>E-M     | H        |
| 71<br>72<br>73 | DN13583<br>DN10541<br>DN10044 | Tally Pond Block 2  Tally Pond  Duck Pond                                   | AeroQuest Geotech Geotech     | Paragon Minerals Corp.  Buchans River Ltd.; Royal Roads Corp.  Teck Limited                                | 2011<br>2008<br>2008 | 100<br>100<br>100      | 63<br>62                       | M-E<br>M-E            |          |
| 74             | DN11681                       | Burnt Pond                                                                  | Geotech Scott Hogg &          | Buchans River Ltd.; Royal Roads Corp.                                                                      | 2008                 | 100                    | 63                             | E-M                   |          |
| 75<br>76       |                               | Grand Falls / Crystal Lake Grand Falls - Windsor                            | Associates Aero Surveys       | Antler Gold Inc.; Altius Resources Inc.  Copper Hill Resources Inc.; Pearl Resources Inc.                  | 2017<br>1997         | 100                    | 35<br>30                       | M<br>E-M              |          |
| 77             | DN13780                       | Stephenville / Steel Mountain                                               | AeroQuest                     | Marathon PGM Corp. Four Corners Mining Corp.; Triple Nine Resources                                        | 2008                 | 100                    | 51                             | E-M                   |          |
| 78<br>79       | DN17369<br>DN12245            | Southwest Brook / Four Corners Glover Island                                | Fugro<br>Geotech              | Ltd.  Crew Gold Corp.                                                                                      | 2010<br>2008         | 100                    | 35<br>68                       | E-M<br>E-M            |          |
| 80<br>81       | DN07584<br>DN12697            | Block A, Glover Island<br>Red Indian Lake / Skidder Brook                   | Fugro<br>AeroQuest            | New Island Minerals Ltd.  Messina Minerals Inc.                                                            | 2000<br>2007         | 100<br>100             | 40<br>51                       | E-M<br>E-M            |          |
| 82<br>83       | DN08787<br>DN20398            | Hungry Hill<br>Buchans Junction                                             | Sial<br>CGG / Fugro           | Celtic Minerals Ltd. Xstrata Zinc Canada; Canstar Resources Inc.                                           | 1996<br>2012         | 100<br>100             | 45<br>35                       | E-M-V<br>E-M          |          |
| 84             | DN09904                       | Little Joe Glodes                                                           | Fugro                         | Geological Survey of Canada; Geological Survey of<br>Newfoundland & Labrador                               | 2007                 | 100                    | 40                             | М                     | -        |
| 85             |                               | Wilding Lake East and West                                                  | Scott Hogg & Associates       | Antler Gold Inc.; Altius Resources Inc.                                                                    | 2017                 | 75<br>75               | 35                             | M                     | ı        |
| 86<br>87<br>88 | DN09336<br>DN10465<br>DN18888 | Lake Douglas Harpoon Lake & Barren Lake South Tally Pond / Lemarchant       | AeroQuest AeroQuest           | Paragon Minerals Corp.  Paragon Minerals Corp.  Paragon Minerals Corp.                                     | 2007<br>2007<br>2011 | 75<br>75<br>75         | 51<br>51<br>59                 | E-M<br>M-E<br>E-M     |          |
| 89             | DN03088                       | South Tally Pond / Lemarchant South Golden Promise 2                        | AeroQuest Fugro Scott Hogg &  | Paragon Minerals Corp. Rubicon Minerals Corp.                                                              | 2003                 | 75                     | 30                             | E-M                   | ı        |
| 90<br>91       |                               | Noel Paul's Brook  Buchans Junction                                         | Associates Geotech            | Antler Gold Inc.; Altius Resources Inc.  Eagleridge International Ltd.; Vinland Resources                  | 2017<br>2012         | 75<br>50               | 35<br>49                       | M<br>E-M              |          |
| 92<br>93       | DN03087<br>DN08947            | South Golden Promise 1 Licence 8947M                                        | Fugro Fugro                   | Rubicon Minerals Corp. Rubicon Minerals Corp.                                                              | 2003<br>2003         | 75<br>75               | 30<br>30                       | E-M<br>E-M            | i        |
| 94<br>95       | DN03080<br>DN03079            | Golden Promise West Golden Promise East                                     | Fugro<br>Fugro                | Rubicon Minerals Corp. Rubicon Minerals Corp. Rubicon Minerals Corp.                                       | 2003<br>2003         | 75<br>75               | 30<br>30                       | E-M<br>E-M            | ŀ        |
| 96<br>97       | DN09215                       | Golden Star<br>SW Rattling Brook                                            | Fugro<br>Fugro                | Linear Gold Corp. Rubicon Minerals Corp.                                                                   | 2003<br>2002         | 75<br>50               | 30<br>30                       | E-M<br>M              | ŀ        |
| 98<br>99       | DN08292<br>DN09216            | Beaver - Miguels<br>Reid                                                    | Fugro<br>Fugro                | Rubicon Minerals Corp. Linear Gold Corp.                                                                   | 2003<br>2003         | 50<br>75               | 30<br>30                       | M<br>E-M              | H        |
| 100            | DN11926                       | Huxter Lane                                                                 | AeroQuest                     | Paragon Minerals Corp.                                                                                     | 2006                 | 75                     | 30                             | E-M                   |          |