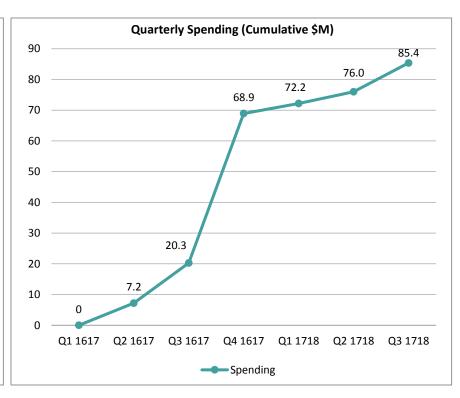

# **Assisted Housing Business Supplement**

**FOURTH QUARTER** December 31, 2017

To supplement CMHC's consolidated financial statements, which are prepared in accordance with IFRS, CMHC uses non-IFRS measures to analyze its performance. The following Assisted Housing Business Supplement is prepared for the third quarter ending December 31, 2017, and is intended to help readers better understand CMHC's Assisted Housing activity. CMHC believes that this business supplement provides meaningful information that enables greater transparency and clarity with respect to CMHC's Assisted Housing activity.