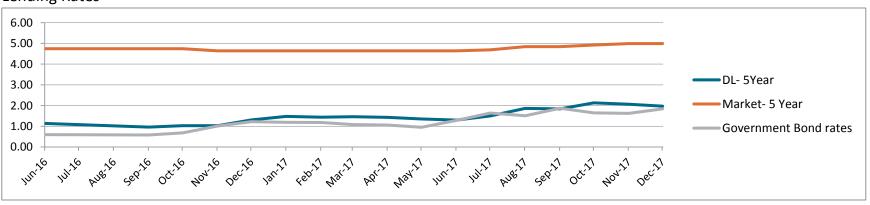

# **Assisted Housing Business Supplement**

**FOURTH QUARTER** December 31, 2017

To supplement CMHC's consolidated financial statements, which are prepared in accordance with IFRS, CMHC uses non-IFRS measures to analyze its performance. The following Assisted Housing Business Supplement is prepared for the third quarter ending December 31, 2017, and is intended to help readers better understand CMHC's Assisted Housing activity. CMHC believes that this business supplement provides meaningful information that enables greater transparency and clarity with respect to CMHC's Assisted Housing activity.