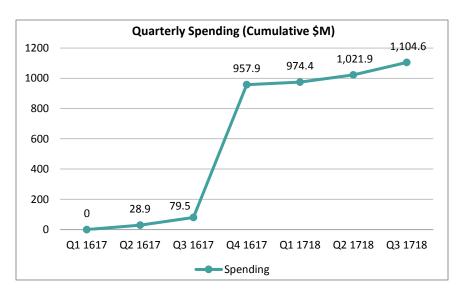

# **Assisted Housing Business Supplement**

**FOURTH QUARTER** December 31, 2017

To supplement CMHC's consolidated financial statements, which are prepared in accordance with IFRS, CMHC uses non-IFRS measures to analyze its performance. The following Assisted Housing Business Supplement is prepared for the third quarter ending December 31, 2017, and is intended to help readers better understand CMHC's Assisted Housing activity. CMHC believes that this business supplement provides meaningful information that enables greater transparency and clarity with respect to CMHC's Assisted Housing activity.