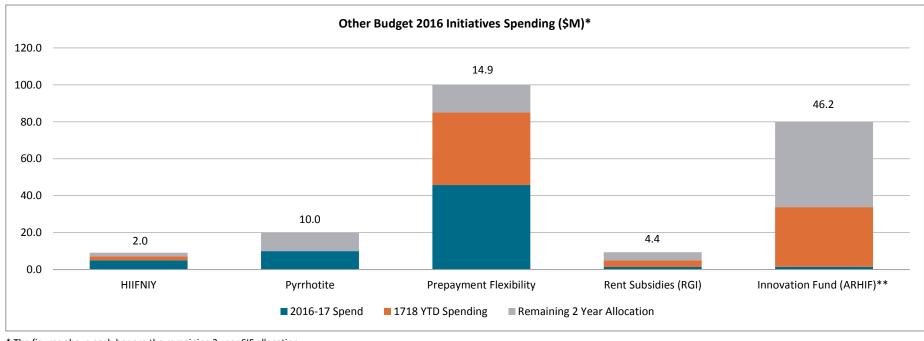

# **Assisted Housing Business Supplement**

**FOURTH QUARTER** December 31, 2017

To supplement CMHC's consolidated financial statements, which are prepared in accordance with IFRS, CMHC uses non-IFRS measures to analyze its performance. The following Assisted Housing Business Supplement is prepared for the third quarter ending December 31, 2017, and is intended to help readers better understand CMHC's Assisted Housing activity. CMHC believes that this business supplement provides meaningful information that enables greater transparency and clarity with respect to CMHC's Assisted Housing activity.