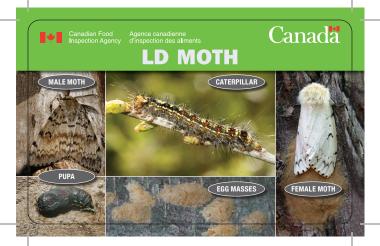

Canadian Food Inspection Agency gence canadienne inspection des aliments LD MOTH SURVEY (Ivmantria dispar)

Dear Home Owner,

We have placed an insect trap in your area to detect LD Moth, a non-native, serious tree pest.