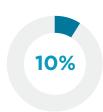

## **MATERNAL HEALTH**

Mastitis occurs in 10% of breastfeeding women

3.4% of all women who gave birth reported **urinary incontinence** as "a great deal of a problem" in the first 3 months postpartum

10% of women who have given birth reported experiencing one or more acts of violence in the past 2 years