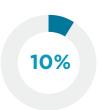

## **MATERNAL HEALTH**

Mastitis occurs in 10% of breastfeeding women

3.4% of all women who gave birth reported **urinary incontinence** as "a great deal of a problem" in the first 3 months postpartum

10% of women who have given birth reported experiencing one or more acts of violence in the past 2 years