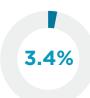

## **MATERNAL HEALTH**

Mastitis occurs in 10% of breastfeeding women

3.4% of all women who gave birth reported **urinary incontinence** as "a great deal of a problem" in the first 3 months postpartum

10% of women who have given birth reported experiencing one or more acts of violence in the past 2 years