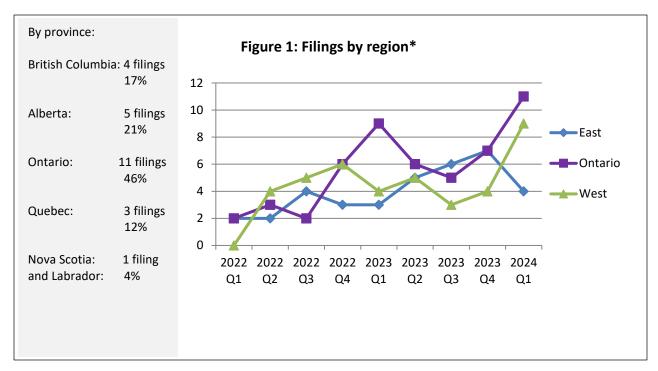

<sup>\*</sup>East Region includes New Brunswick, Newfoundland and Labrador, Nova Scotia, Prince Edward Island, Quebec Ontario Region includes Ontario

**West Region** includes Alberta, British Columbia, Manitoba, Northwest Territories, Nunavut, Saskatchewan and Yukon

For more information, see <u>Table 10: Total CCAA Proceedings Filed by Province in Insolvency statistics in Canada — First Quarter 2024</u>.

<sup>\*</sup> NAICS categorizations are based on the primary economic activity of the company as reported by the Monitor.