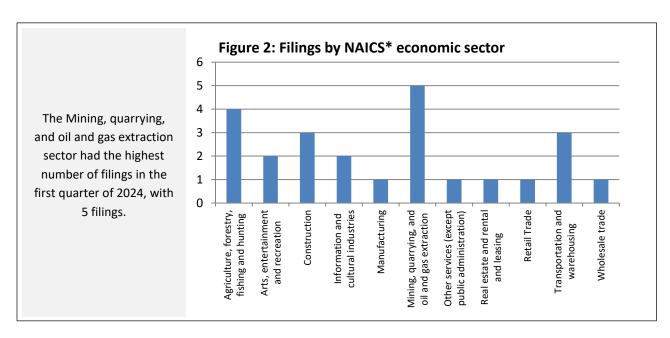

For more information, see <u>Table 10: Total CCAA Proceedings Filed by Province in Insolvency statistics in Canada — First Quarter 2024</u>.

<sup>\*</sup> NAICS categorizations are based on the primary economic activity of the company as reported by the Monitor.

For more information, see Table 11: CCAA Proceedings Filed by NAICS Economic Sector, Canada, in <u>Insolvency statistics in Canada — First Quarter 2024.</u>