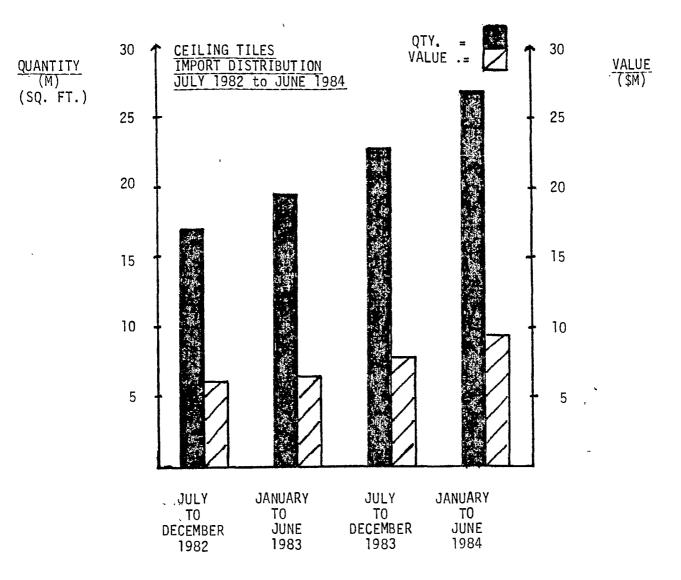

#### MINERAL TYPE CEILING TILES

\_ \_

|                      | SUMMARY - JULY 1982 TO | JUNE 1984     |                          |
|----------------------|------------------------|---------------|--------------------------|
|                      | QUANTITY<br>(SQ. FT.)  | VALUE<br>(\$) | AVERAGE<br>UNIT<br>PRICE |
| JULY TO DECEMBER 198 | 2 16,779,335           | 5,744,167     | .3423                    |
| JANUARY TO JUNE 1983 | 18,620,489             | 6,122,979     | . 3288                   |
| JULY TO DECEMBER 198 | 3 22,706,606           | 7,067,279     | .3112                    |
| JANUARY TO JUNE 1984 | 26,508,383             | 8,541,140     | .3222                    |
| TOTAL                | 84,614,813             | 27,475,565    | .3247                    |